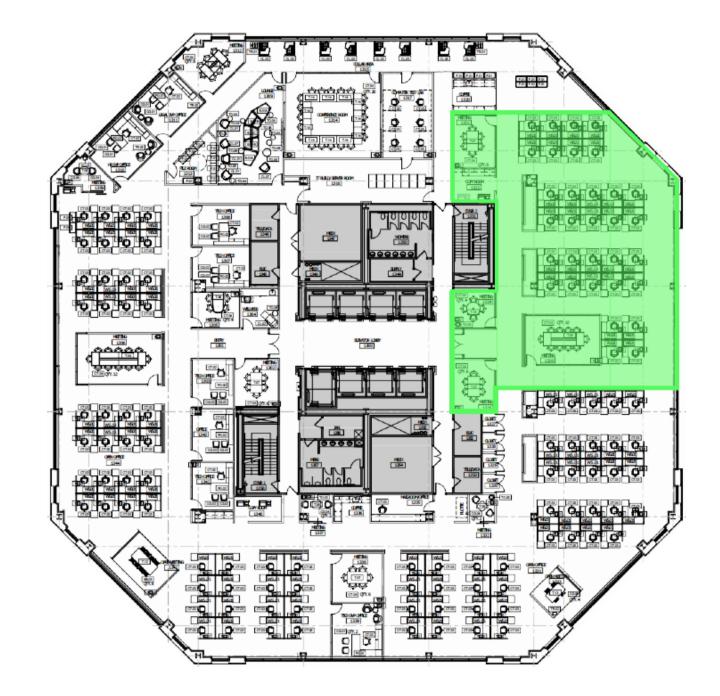

ASE

## **Highlights**

- Newly furnished Plug 'n Play Space
- Term: Through July 31, 2028
- Occupancy: 60 Days
- FREE Parking: 4/1,000 RSF

### **\$21.00**/RSF, Full Service

- Flexible layout including open space with workstations and private rooms.
- All high-end furniture included.
- Abundant amenities including retail, restaurant, & athletic clubs within walking distance.
- Direct access to I-95 and only 20 minutes to BWI Airport.
- Panoramic harbor views!











es courtesy of Judy Davis & Design C

MATTHEW SEWARD +1 410 347 7549 matthew.seward@cushwake.com

**DAVID FELDMAN** +1 443 367 4007

L. JAMIE SMITH +1 410 953 6690



Plug 'N Play Space Newly furnished and available

within 60 Days.



Harbor Views!





CUSHMAN & WAKEFIELD

## **FLOOR PLAN**

#### 13th Floor: 5,200 RSF



#### MATTHEW SEWARD

+1 410 347 7549 matthew.seward@cushwake.com

#### DAVID FELDMAN

+1 443 367 4007 david.feldman@cushwake.com L. JAMIE SMITH

+1 410 953 6690 jamie.smith@cushwake.com

## CUSHMAN & WAKEFIELD



#### MATTHEW SEWARD

+1 410 347 7549 matthew.seward@cushwake.com

#### DAVID FELDMAN

+1 443 367 4007 david.feldman@cushwake.com **L. JAMIE SMITH** +1 410 953 6690

# Just a short drive away...

| Upper Canton / O'Donnell Square<br>Shopping & Dining<5 | 5 min. |
|--------------------------------------------------------|--------|
| Fells Point/Harbor East                                | ) min. |
| Inner Harbor13                                         | 3 min. |
| Federal Hill15                                         | 5 min. |
| Ravens/Orioles Staduim15