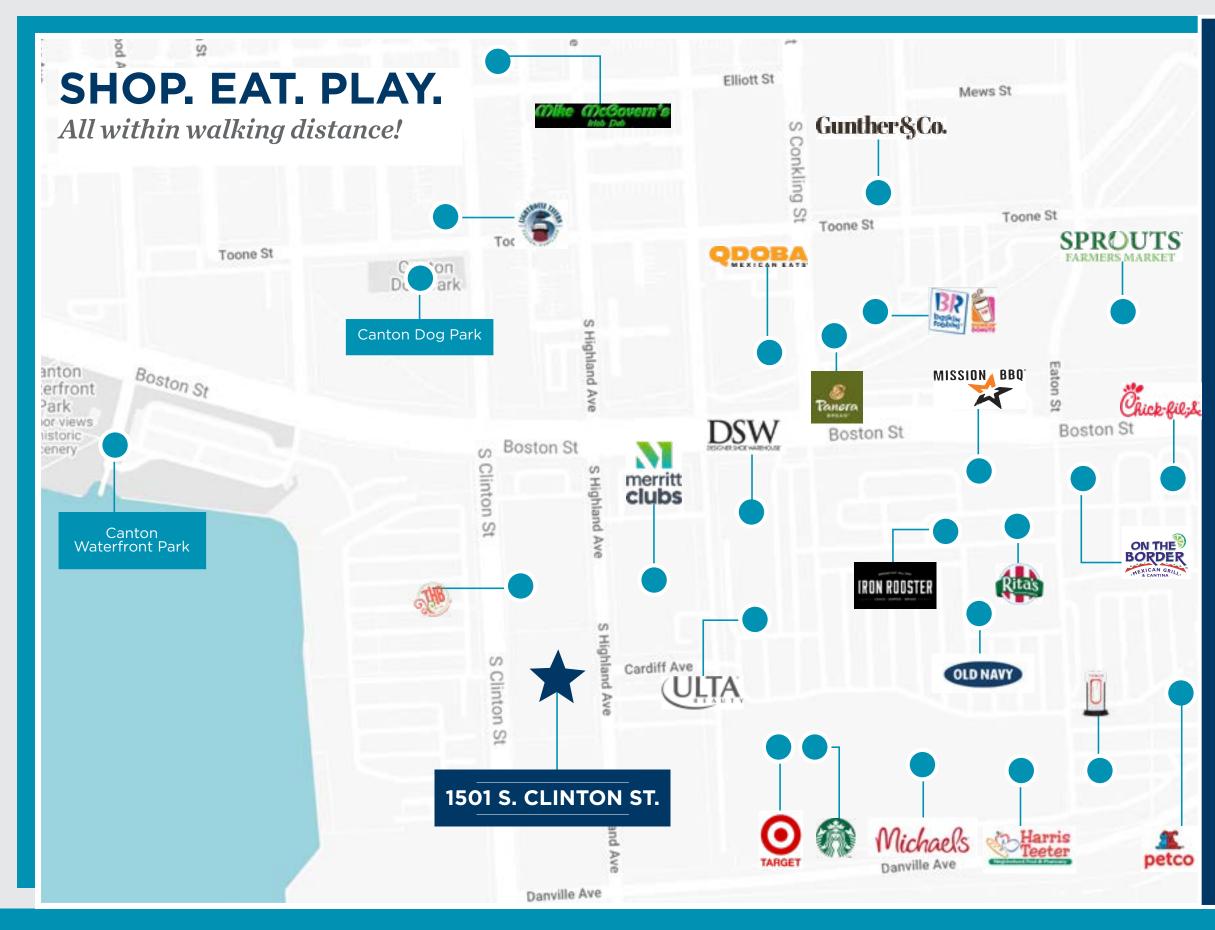

### **\$21.00**/RSF, Full Service

- Flexible layout including open space with workstations and private rooms.
- All high-end furniture included.
- Abundant amenities including retail, restaurant, & athletic clubs within walking distance.
- Direct access to I-95 and only 20 minutes to BWI Airport.
- Panoramic harbor views!

# Just a short drive away...

| Upper Canton / O'Donnell Square<br>Shopping & Dining<5 | 5 min. |
|--------------------------------------------------------|--------|
| Fells Point/Harbor East                                | ) min. |
| Inner Harbor13                                         | 3 min. |
| Federal Hill15                                         | 5 min. |
| Ravens/Orioles Staduim15                               | 5 min. |
| BWI Airport20                                          | ) min. |
| Towson, MD25                                           | 5 min. |
| Annapolis, MD35                                        | 5 min. |
| Washington, DC60                                       | ) min. |