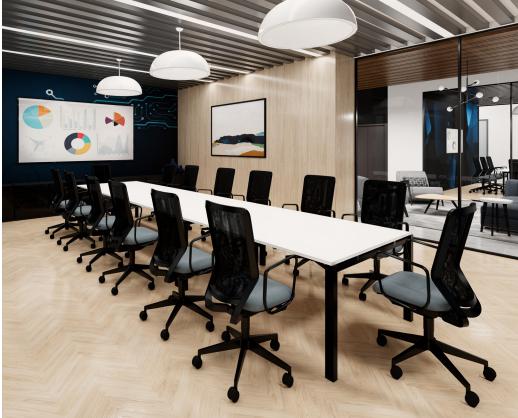

- Office suites range from 4,200 42,504 SF SF
- 2,000 SF fitness center and locker rooms, featuring Peloton bikes
- Operable windows throughout
- Indoor-outdoor workspace on every floor
- 70-person training room with private terrace
- Located at the Scaleybark Light Rail Stop and Charlotte Rail Trail
- LEED Silver and Fitwell Healthy Building Design Certified



# **GETTING HERE IS EASY**





#### **SURROUNDING AMENITIES**



**ON-SITE RETAIL:** 

# TOBY

# SWEAT METHOD.

SO\\othersize of the salad kitchen





# FOURTH FLOOR: ±21,220 SF





# THIRD FLOOR: ±21,284 SF





### SAMPLE FULL FLOOR TEST FIT: 126 TOTAL HEAD COUNT















#### **Erin Shaw**

Managing Director | Investments erin@beacondevelopment.com 704.926.1414

# **Claire Shealy**

Associate | Office claire@beacondevelopment.com 704.926.1409