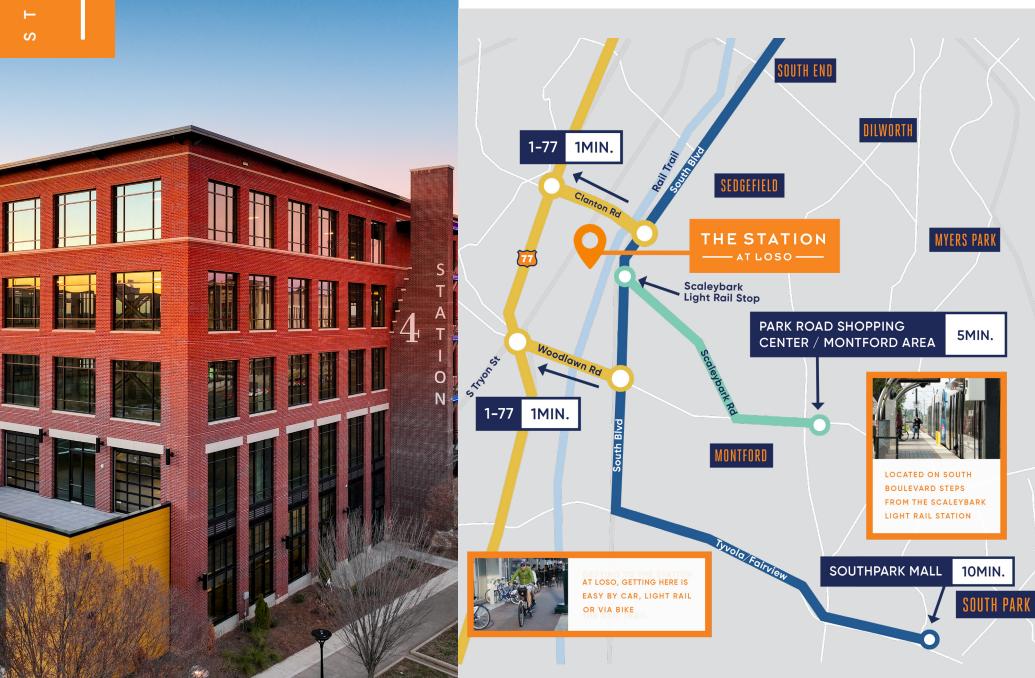

# **GETTING HERE IS EASY**

- Office suites range from 4,200 42,504 SF SF
- 2,000 SF fitness center and locker rooms, featuring Peloton bikes
- Operable windows throughout
- Indoor-outdoor workspace on every floor
- 70-person training room with private terrace
- Located at the Scaleybark Light Rail Stop and Charlotte Rail Trail
- LEED Silver and Fitwell Healthy Building Design Certified