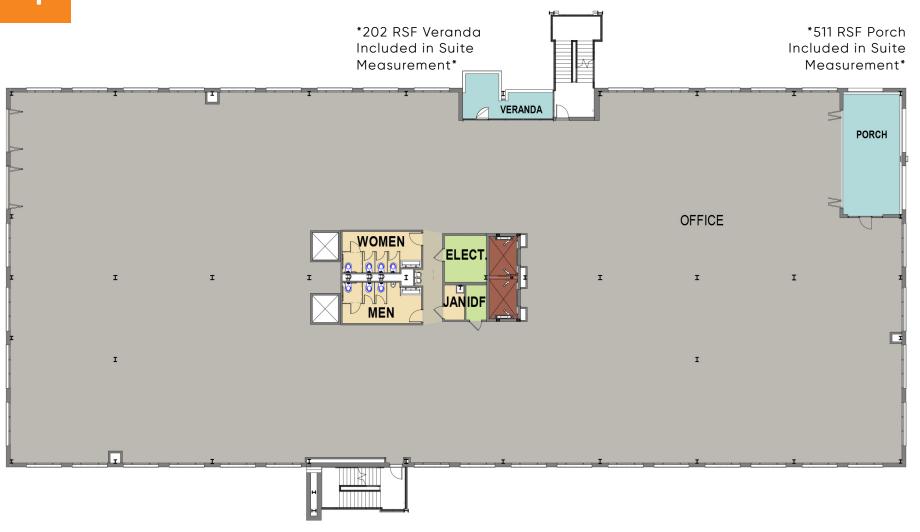

- Office suites range from 4,200 42,504 SF SF
- 2,000 SF fitness center and locker rooms, featuring Peloton bikes
- Operable windows throughout
- Indoor-outdoor workspace on every floor
- 70-person training room with private terrace
- Located at the Scaleybark Light Rail Stop and Charlotte Rail Trail
- LEED Silver and Fitwell Healthy Building Design Certified



# **GETTING HERE IS EASY**





#### **SURROUNDING AMENITIES**



**ON-SITE RETAIL:** 

# TOBY

# SWEAT METHOD.

SO\\othersize of the salad kitchen





# FOURTH FLOOR: ±21,220 SF





# THIRD FLOOR: ±21,284 SF





### SAMPLE FULL FLOOR TEST FIT: 126 TOTAL HEAD COUNT















#### **Erin Shaw**

Managing Director | Investments erin@beacondevelopment.com 704.926.1414

# **Claire Shealy**

Associate | Office claire@beacondevelopment.com 704.926.1409