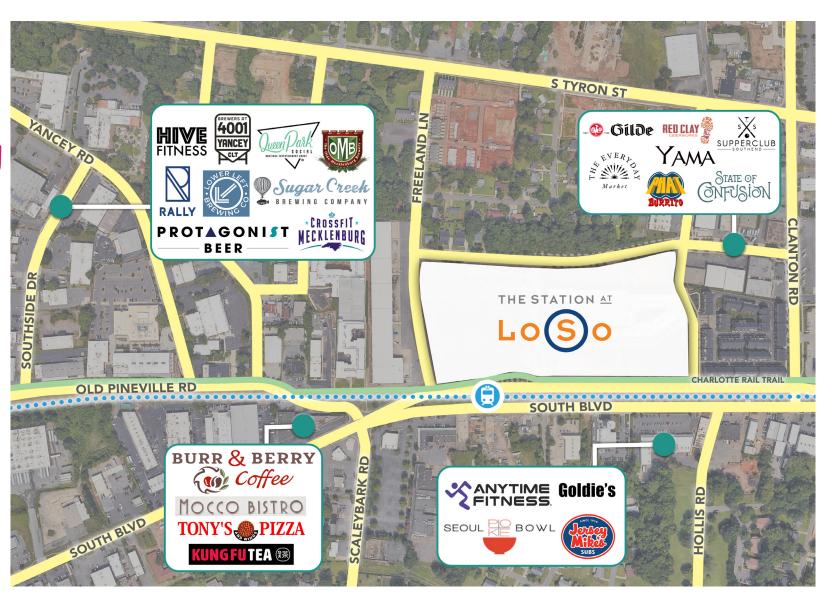

- Office suites range from 4,200 42,504 SF SF
- 2,000 SF fitness center and locker rooms, featuring Peloton bikes
- Operable windows throughout
- Indoor-outdoor workspace on every floor
- 70-person training room with private terrace
- Located at the Scaleybark Light Rail Stop and Charlotte Rail Trail
- LEED Silver and Fitwell Healthy Building Design Certified



# **GETTING HERE IS EASY**





#### **SURROUNDING AMENITIES**



**ON-SITE RETAIL:** 

# TOBY

# SWEAT METHOD.

SO\\othersize of the salad kitchen





# FOURTH FLOOR: ±21,220 SF





# THIRD FLOOR: ±21,284 SF





### SAMPLE FULL FLOOR TEST FIT: 126 TOTAL HEAD COUNT















#### **Erin Shaw**

Managing Director | Investments erin@beacondevelopment.com 704.926.1414

# **Claire Shealy**

Associate | Office claire@beacondevelopment.com 704.926.1409