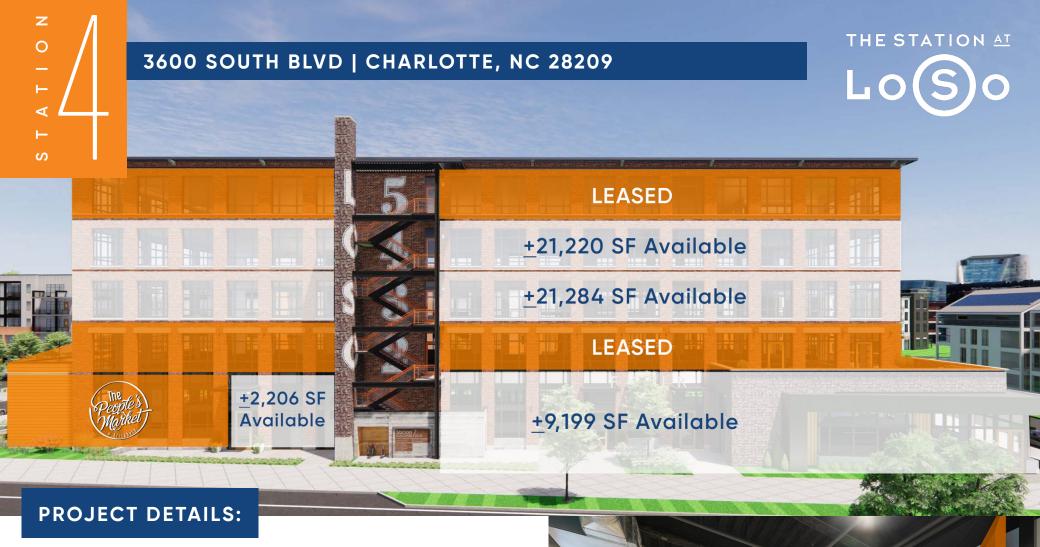

- Office suites range from 4,200 42,504 SF SF
- 2,000 SF fitness center and locker rooms, featuring Peloton bikes
- Operable windows throughout
- Indoor-outdoor workspace on every floor
- 70-person training room with private terrace
- Located at the Scaleybark Light Rail Stop and Charlotte Rail Trail
- LEED Silver and Fitwell Healthy Building Design Certified



# **GETTING HERE IS EASY**





#### **SURROUNDING AMENITIES**



**ON-SITE RETAIL:** 

# TOBY

# SWEAT METHOD.

SO\\othersize of the salad kitchen





# FOURTH FLOOR: ±21,220 SF





# THIRD FLOOR: ±21,284 SF





### SAMPLE FULL FLOOR TEST FIT: 126 TOTAL HEAD COUNT















#### **Erin Shaw**

Managing Director | Investments erin@beacondevelopment.com 704.926.1414

# **Claire Shealy**

Associate | Office claire@beacondev