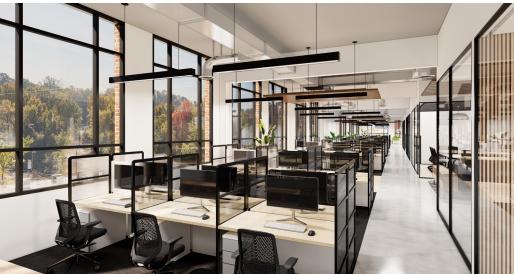

- Office suites range from 4,200 42,504 SF SF
- 2,000 SF fitness center and locker rooms, featuring Peloton bikes
- Operable windows throughout
- Indoor-outdoor workspace on every floor
- 70-person training room with private terrace
- Located at the Scaleybark Light Rail Stop and Charlotte Rail Trail
- LEED Silver and Fitwell Healthy Building Design Certified



# **GETTING HERE IS EASY**





#### **SURROUNDING AMENITIES**



**ON-SITE RETAIL:** 

# TOBY

# SWEAT METHOD.

SO\\othersize of the salad kitchen





# FOURTH FLOOR: ±21,220 SF





# THIRD FLOOR: ±21,284 SF





### SAMPLE FULL FLOOR TEST FIT: 126 TOTAL HEAD COUNT















#### **Erin Shaw**

Managing Director | Investments erin@beacondevelopment.com 704.926.1414

# **Claire Shealy**

Associate | Office claire@beacondevelopment.com 704.926.1409