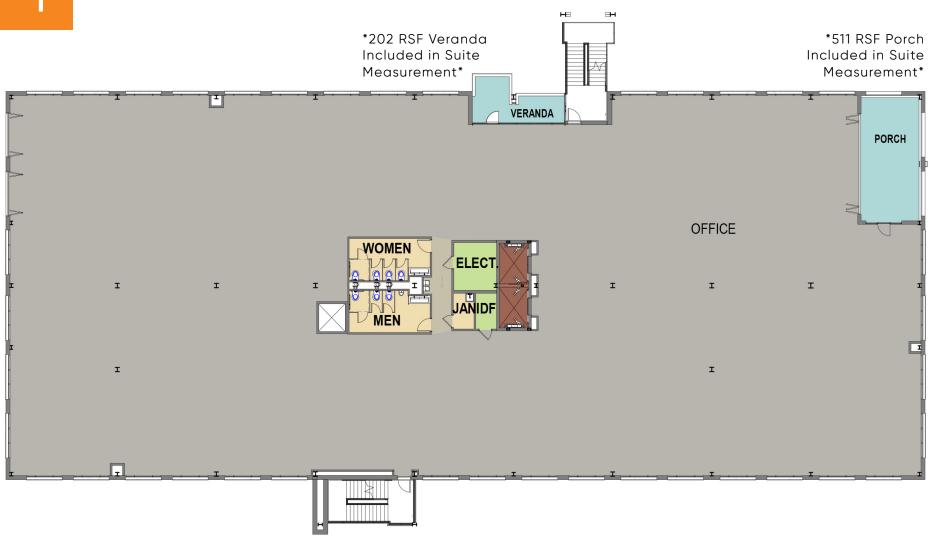

- Office suites range from 4,200 42,504 SF SF
- 2,000 SF fitness center and locker rooms, featuring Peloton bikes
- Operable windows throughout
- Indoor-outdoor workspace on every floor
- 70-person training room with private terrace
- Located at the Scaleybark Light Rail Stop and Charlotte Rail Trail
- LEED Silver and Fitwell Healthy Building Design Certified



# **GETTING HERE IS EASY**





#### **SURROUNDING AMENITIES**



**ON-SITE RETAIL:** 

# TOBY

# SWEAT METHOD.

SO\\othersize of the salad kitchen





# FOURTH FLOOR: ±21,220 SF





# THIRD FLOOR: ±21,284 SF





### SAMPLE FULL FLOOR TEST FIT: 126 TOTAL HEAD COUNT















#### **Erin Shaw**

Managing Director | Investments erin@beacondevelopment.com 704.926.1414

# **Claire Shealy**

Associate | Office claire@beacondevelopment.com 704.926.1409