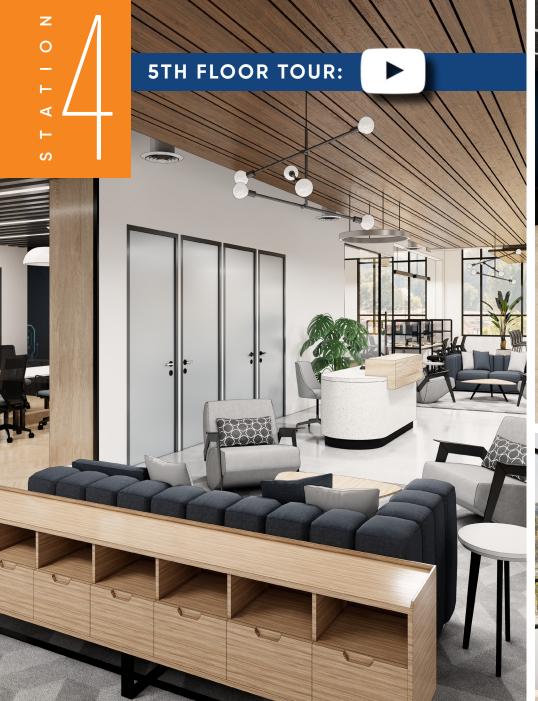

- Office suites range from 4,200 42,504 SF SF
- 2,000 SF fitness center and locker rooms, featuring Peloton bikes
- Operable windows throughout
- Indoor-outdoor workspace on every floor
- 70-person training room with private terrace
- Located at the Scaleybark Light Rail Stop and Charlotte Rail Trail
- LEED Silver and Fitwell Healthy Building Design Certified



# **GETTING HERE IS EASY**





#### **SURROUNDING AMENITIES**



**ON-SITE RETAIL:** 

# TOBY

# SWEAT METHOD.

SO\\othersize of the salad kitchen





# FOURTH FLOOR: ±21,220 SF





# THIRD FLOOR: ±21,284 SF





### SAMPLE FULL FLOOR TEST FIT: 126 TOTAL HEAD COUNT















#### **Erin Shaw**

Managing Director | Investments erin@beacondevelopment.com 704.926.1414

# **Claire Shealy**

Associate | Office claire@beacondevelopment.com 704.926.1409