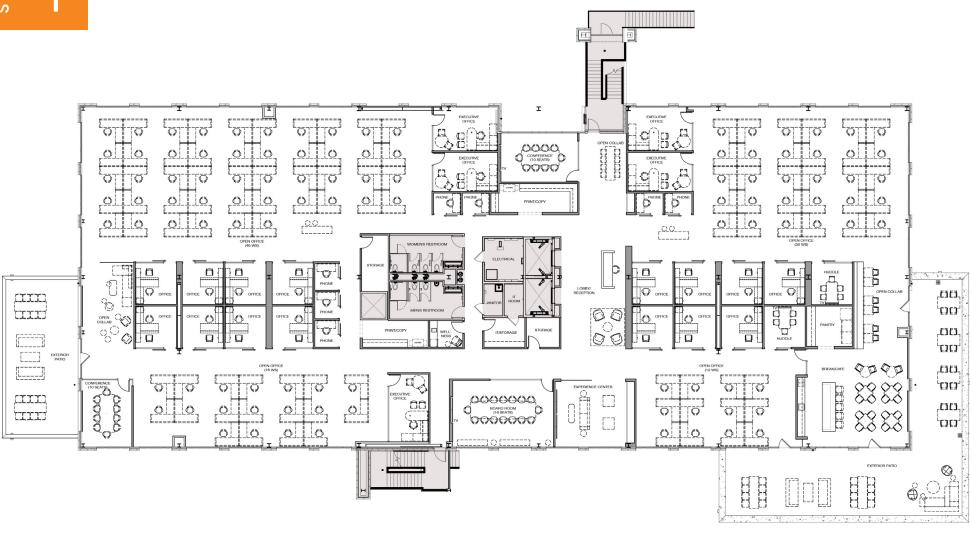

- Office suites range from 4,200 42,504 SF SF
- 2,000 SF fitness center and locker rooms, featuring Peloton bikes
- Operable windows throughout
- Indoor-outdoor workspace on every floor
- 70-person training room with private terrace
- Located at the Scaleybark Light Rail Stop and Charlotte Rail Trail
- LEED Silver and Fitwell Healthy Building Design Certified



# **GETTING HERE IS EASY**





#### **SURROUNDING AMENITIES**



**ON-SITE RETAIL:** 

# TOBY

# SWEAT METHOD.

SO\\othersize of the salad kitchen





# FOURTH FLOOR: ±21,220 SF





# THIRD FLOOR: ±21,284 SF





### SAMPLE FULL FLOOR TEST FIT: 126 TOTAL HEAD COUNT















#### **Erin Shaw**

Managing Director | Investments erin@beacondevelopment.com 704.926.1414

# **Claire Shealy**

Associate | Office claire@beacondevelopment.com 704.926.1409