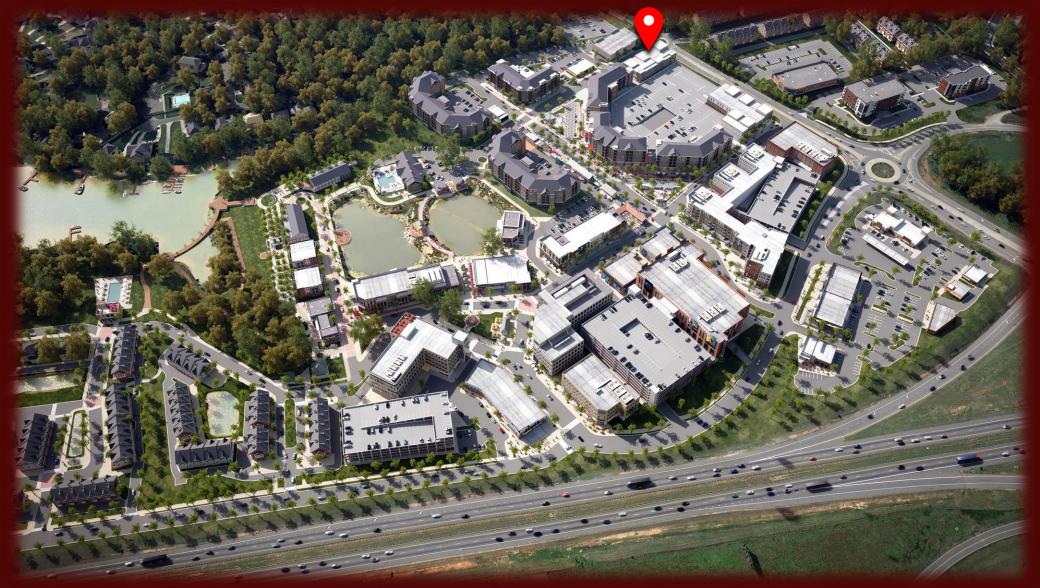

## | NOW LEASING OFFICE SPACE |

Mooresville, NC

#### PROPERTY FACTS

- Waterfront mixed use development with regional draw
- Excellent access and visibility
- Located directly at new I-77 exit 31
- 90,000 vehicles per day on I-77
- Adjacent to multiple shopping and dining options
- Ample parking