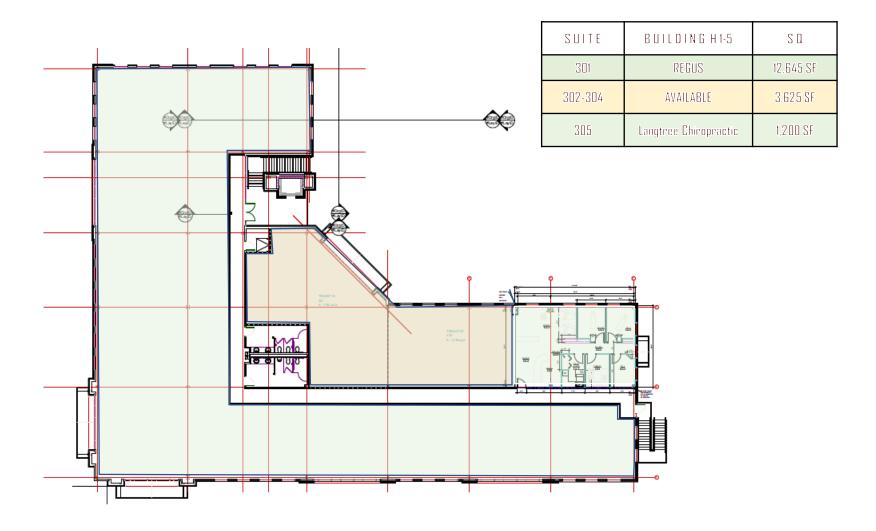

## | NOW LEASING OFFICE SPACE |

Mooresville, NC

# BUILDING H1-5



#### PROPERTY FACTS

- Waterfront mixed use development with regional draw
- Excellent access and visibility
- Located directly at new I-77 exit 31
- 90,000 vehicles per day on I-77
- Adjacent to multiple shopping and dining options
- Ample parking





#### BUILDING FACTS

- 2 stories of office above retail
- Adjacent deck for parking
- Stairs and elevator available to access top floor
- Excellent signage opportunities with frontage on Langtree Rd.
- Significant TIA for credit tenants

### BUILDING H FLOORPLAN





#### Contact:

Brian Long Vice President of Sales & Leasing 704.997.2631 blong@rlwest.com