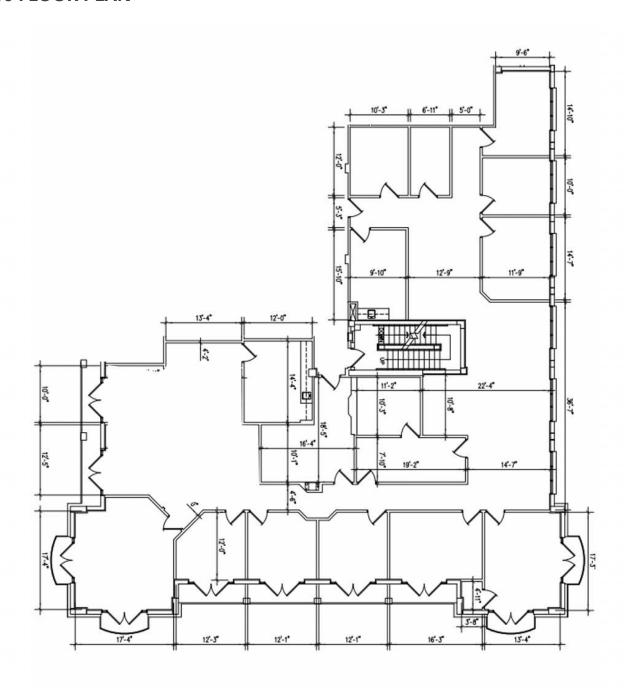

## **SUITE 210 FLOOR PLAN**

Promenade Suite # 210 (5,601 RSF)

For More Information Contact: