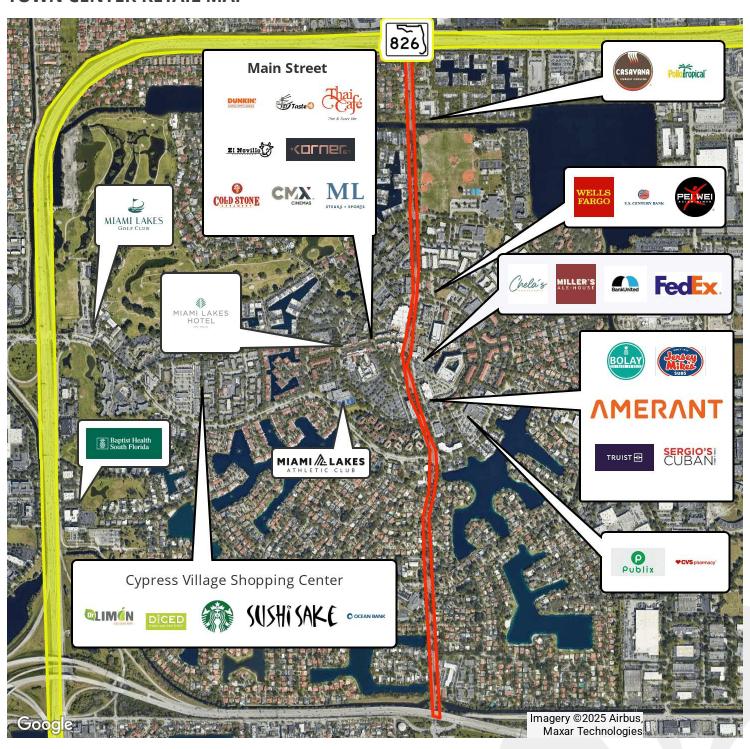

n Center provides you with endless ways to engage, experience, and enjoy your office experience.

### **OFFERING SUMMARY**

| Lease Rate:    | \$23.00 SF/yr (NNN) |
|----------------|---------------------|
| Cam/Taxes:     | \$11.00 / \$2.67    |
| Available SF:  | 5,601 SF            |
| Building Size: | 78,296 SF           |

For More Information Contact:

### **Philip Wyllie**

Director of Leasing 954.257.7953 philipw@grahamcos.com

# **Promenade Office Building**

15100 NW 67 Avenue Miami Lakes, FL 33014



## **SUITE 210 FLOOR PLAN**



Promenade Suite # 210 (5,601 RSF)

For More Information Contact:

## **Philip Wyllie**

Director of Leasing 954.257.7953 philipw@grahamcos.com

# **Promenade Office Building**

15100 NW 67 Avenue Miami Lakes, FL 33014



## **TOWN CENTER RETAIL MAP**



For More Information Contact:

### **Philip Wyllie**

Director of Leasing 954.257.7953 philipw@grahamcos.com