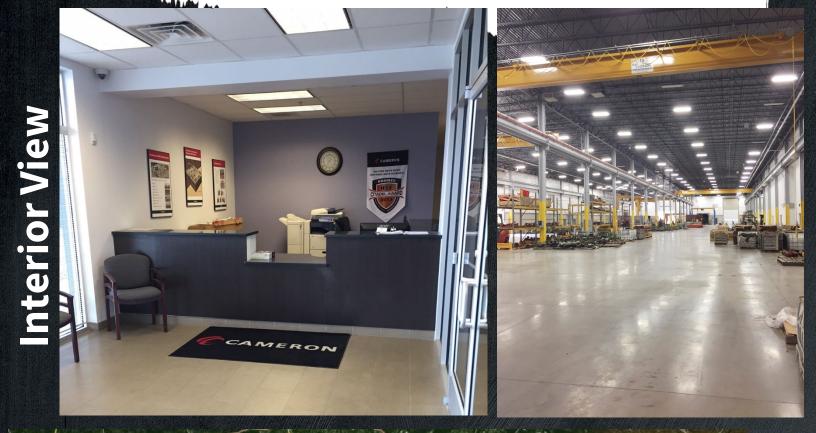

## Property Specifications:

| Total SF:  | 75,000 SF                      |
|------------|--------------------------------|
| Site Size: | 10 AC                          |
| Loading:   | 7 drive-in doors               |
| Zoning:    | M (Manufacturing & Industrial) |