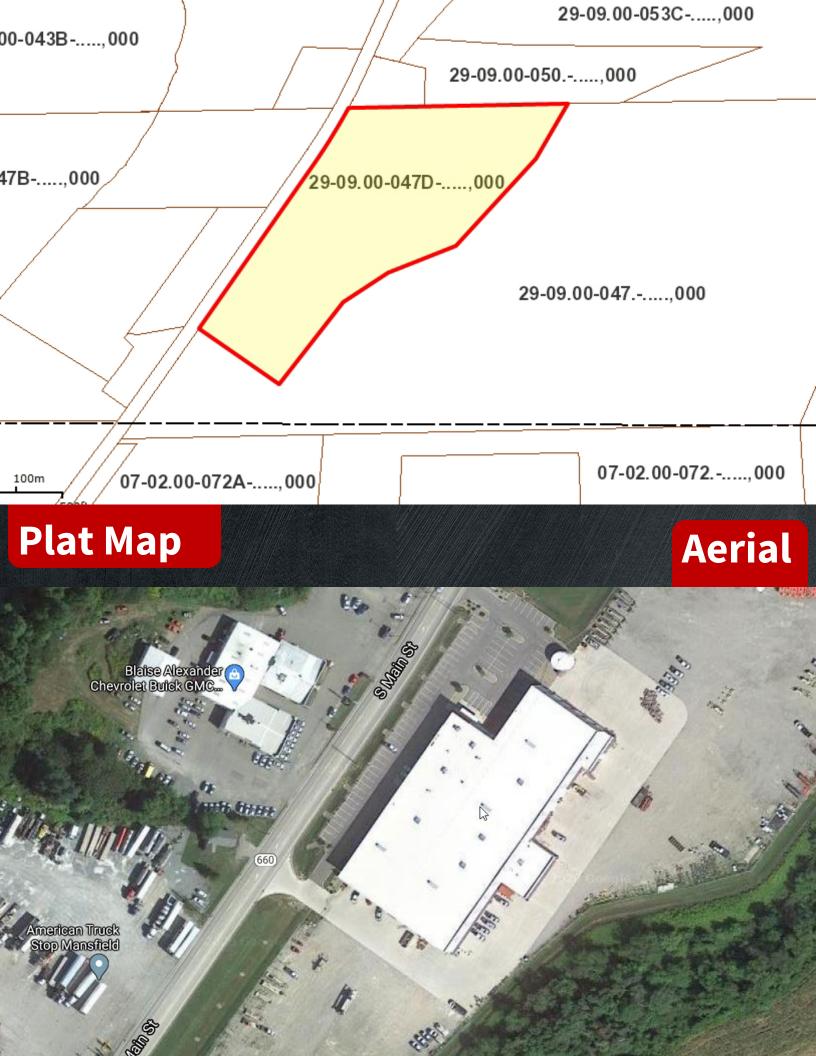

# 2503 S. Main Street, Mansfield, PA 16933

## Property Specifications:

| Total SF:  | 75,000 SF                      |
|------------|--------------------------------|
| Site Size: | 10 AC                          |
| Loading:   | 7 drive-in doors               |
| Zoning:    | M (Manufacturing & Industrial) |