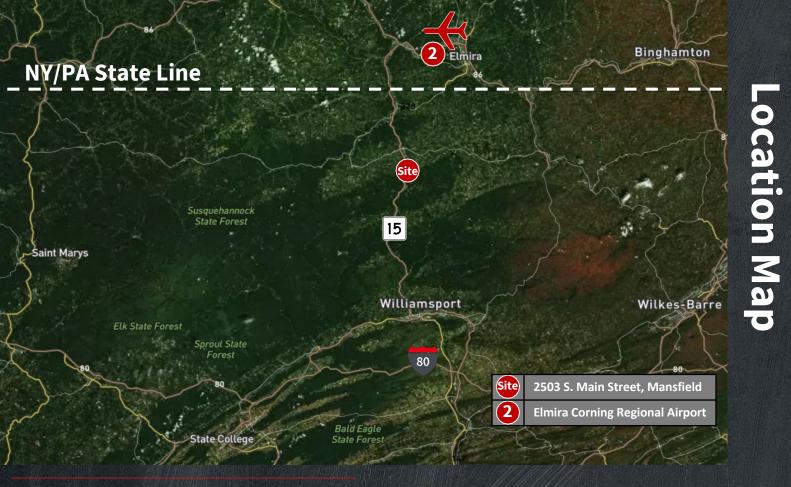

# **Opportunity Overview**

- 1.5 Miles from Route 15
- 25 Miles from Interstate 80