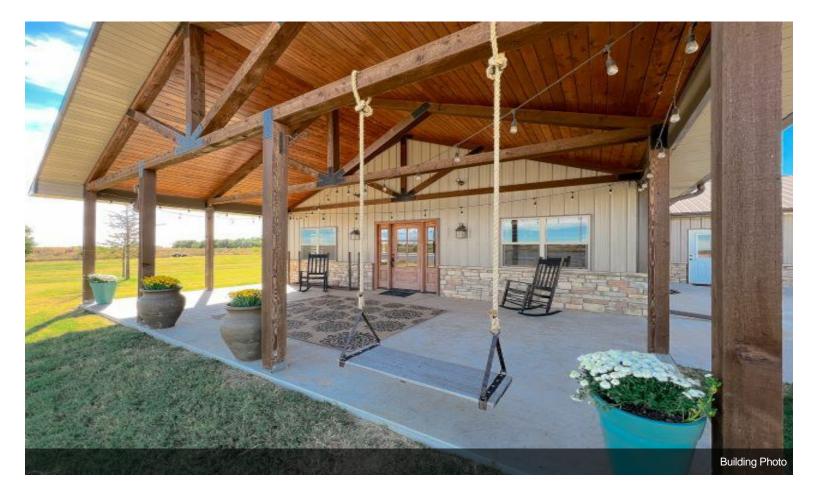

#### Wild Wood Weddings & Event Center \$1,790,000

Profitable well established wedding & event center. Sale includes 3 buildings: An event center, a four bedroom home and a barn/outbuilding on 80 acres. Home is a beautiful 4 bedroom 3 bath home that measures 2,938 sf mol. The event venue measures 5,600 sf mol with over 8,000 sf of covered patio that includes additional seating, 30 ft. bar and outdoor fireplace. Property also includes a stocked 27 acre pond that provides many recreational activities for friends and guest.

#### THIS IS A MUST SEE PROPERTY!

- Beautiful, spacious event center with breathtaking views encompassing 80 acres
- Active Wedding or Event Venue
- Sale includes 3 buildings
- An event center, a four bedroom home and a barn/outbuilding
- Home is a beautiful 4 bedroom 3 bath home that measures 3,000 sf mol
- The event center measures 5,600 sf mol
- Covered patio is 8,000 sf that includes additional seating, 30 ft. bar and outdoor fireplace.