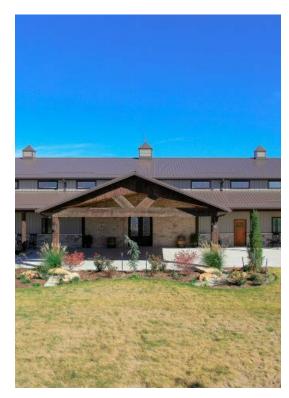

#### Wild Wood Weddings & Event Center \$1,790,000

Profitable well established wedding & event center. Sale includes 3 buildings: An event center, a four bedroom home and a barn/outbuilding on 80 acres. Home is a beautiful 4 bedroom 3 bath home that measures 2,938 sf mol. The event venue measures 5,600 sf mol with over 8,000 sf of covered patio that includes additional seating, 30 ft. bar and outdoor fireplace. Property also includes a stocked 27 acre pond that provides many recreational activities for friends and guest.

#### THIS IS A MUST SEE PROPERTY!

- Beautiful, spacious event center with breathtaking views encompassing 80 acres
- Active Wedding or Event Venue
- Sale includes 3 buildings
- An event center, a four bedroom home and a barn/outbuilding
- Home is a beautiful 4 bedroom 3 bath home that measures 3,000 sf mol
- The event center measures 5,600 sf mol
- Covered patio is 8,000 sf that includes additional seating, 30 ft. bar and outdoor fireplace.