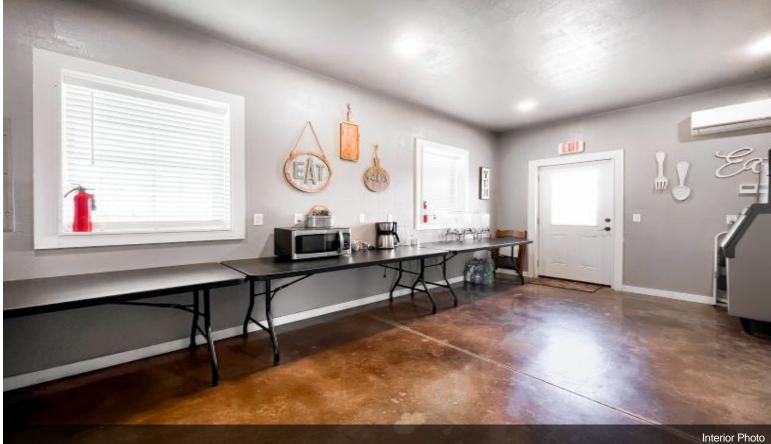

#### Wild Wood Weddings & Event Center \$1,790,000

Profitable well established wedding & event center. Sale includes 3 buildings: An event center, a four bedroom home and a barn/outbuilding on 80 acres. Home is a beautiful 4 bedroom 3 bath home that measures 2,938 sf mol. The event venue measures 5,600 sf mol with over 8,000 sf of covered patio that includes additional seating, 30 ft. bar and outdoor fireplace. Property also includes a stocked 27 acre pond that provides many recreational activities for friends and guest.

#### THIS IS A MUST SEE PROPERTY!

- Beautiful, spacious event center with breathtaking views encompassing 80 acres
- Active Wedding or Event Venue
- Sale includes 3 buildings
- An event center, a four bedroom home and a barn/outbuilding
- Home is a beautiful 4 bedroom 3 bath home that measures 3,000 sf mol
- The event center measures 5,600 sf mol
- Covered patio is 8,000 sf that includes additional seating, 30 ft. bar and outdoor fireplace.