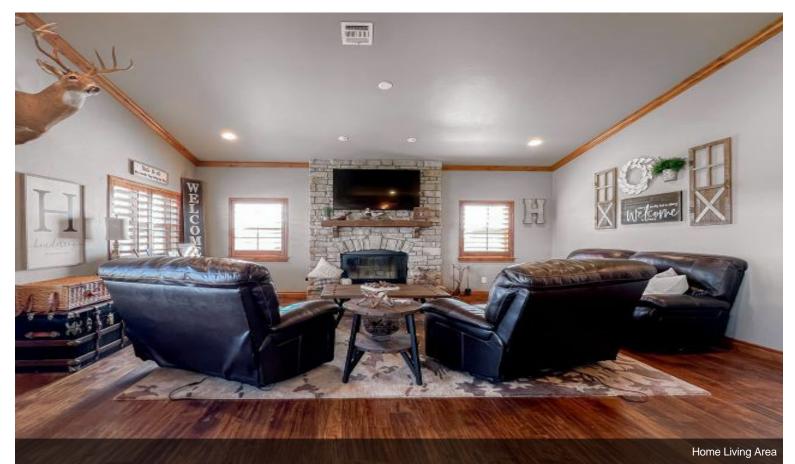

#### Wild Wood Weddings & Event Center \$1,790,000

Profitable well established wedding & event center. Sale includes 3 buildings: An event center, a four bedroom home and a barn/outbuilding on 80 acres. Home is a beautiful 4 bedroom 3 bath home that measures 2,938 sf mol. The event venue measures 5,600 sf mol with over 8,000 sf of covered patio that includes additional seating, 30 ft. bar and outdoor fireplace. Property also includes a stocked 27 acre pond that provides many recreational activities for friends and guest.

#### THIS IS A MUST SEE PROPERTY!

- Beautiful, spacious event center with breathtaking views encompassing 80 acres
- Active Wedding or Event Venue
- Sale includes 3 buildings
- An event center, a four bedroom home and a barn/outbuilding
- Home is a beautiful 4 bedroom 3 bath home that measures 3,000 sf mol
- The event center measures 5,600 sf mol
- Covered patio is 8,000 sf that includes additional seating, 30 ft. bar and outdoor fireplace.