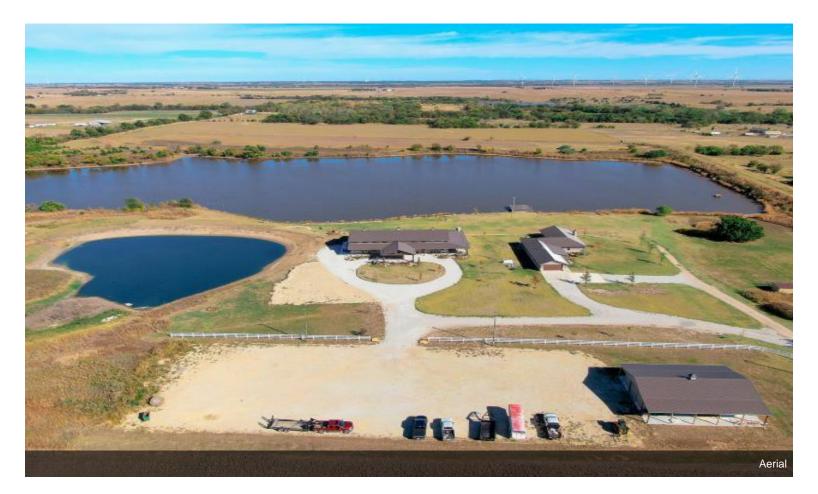

#### Wild Wood Weddings & Event Center \$1,790,000

Profitable well established wedding & event center. Sale includes 3 buildings: An event center, a four bedroom home and a barn/outbuilding on 80 acres. Home is a beautiful 4 bedroom 3 bath home that measures 2,938 sf mol. The event venue measures 5,600 sf mol with over 8,000 sf of covered patio that includes additional seating, 30 ft. bar and outdoor fireplace. Property also includes a stocked 27 acre pond that provides many recreational activities for friends and guest.

#### THIS IS A MUST SEE PROPERTY!

- Beautiful, spacious event center with breathtaking views encompassing 80 acres
- Active Wedding or Event Venue
- Sale includes 3 buildings
- An event center, a four bedroom home and a barn/outbuilding
- Home is a beautiful 4 bedroom 3 bath home that measures 3,000 sf mol
- The event center measures 5,600 sf mol
- Covered patio is 8,000 sf that includes additional seating, 30 ft. bar and outdoor fireplace.