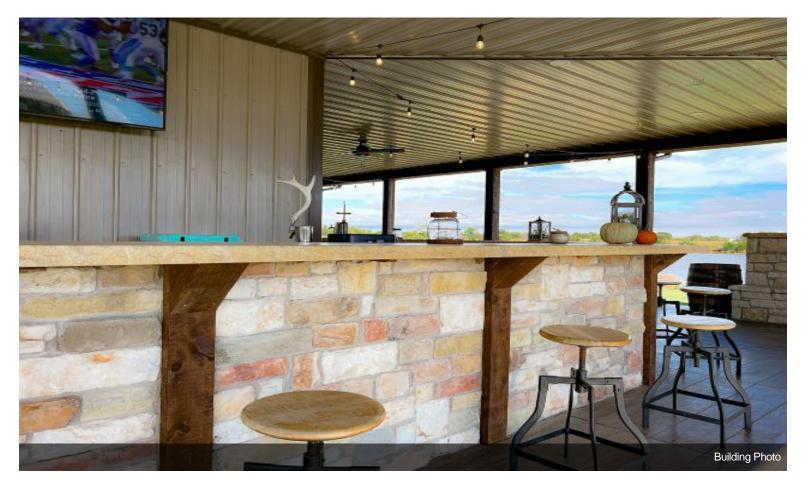

#### Wild Wood Weddings & Event Center \$1,790,000

Profitable well established wedding & event center. Sale includes 3 buildings: An event center, a four bedroom home and a barn/outbuilding on 80 acres. Home is a beautiful 4 bedroom 3 bath home that measures 2,938 sf mol. The event venue measures 5,600 sf mol with over 8,000 sf of covered patio that includes additional seating, 30 ft. bar and outdoor fireplace. Property also includes a stocked 27 acre pond that provides many recreational activities for friends and guest.

#### THIS IS A MUST SEE PROPERTY!

- Beautiful, spacious event center with breathtaking views encompassing 80 acres
- Active Wedding or Event Venue
- Sale includes 3 buildings
- An event center, a four bedroom home and a barn/outbuilding
- Home is a beautiful 4 bedroom 3 bath home that measures 3,000 sf mol
- The event center measures 5,600 sf mol
- Covered patio is 8,000 sf that includes additional seating, 30 ft. bar and outdoor fireplace.