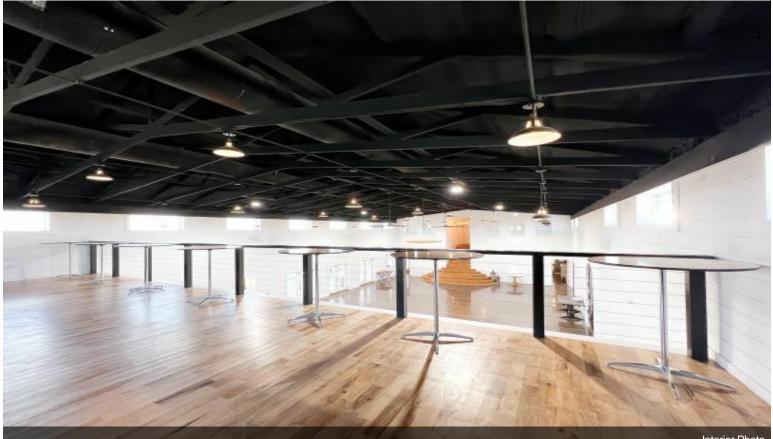

#### Wild Wood Weddings & Event Center \$1,790,000

Profitable well established wedding & event center. Sale includes 3 buildings: An event center, a four bedroom home and a barn/outbuilding on 80 acres. Home is a beautiful 4 bedroom 3 bath home that measures 2,938 sf mol. The event venue measures 5,600 sf mol with over 8,000 sf of covered patio that includes additional seating, 30 ft. bar and outdoor fireplace. Property also includes a stocked 27 acre pond that provides many recreational activities for friends and guest.

#### THIS IS A MUST SEE PROPERTY!

- Beautiful, spacious event center with breathtaking views encompassing 80 acres
- Active Wedding or Event Venue
- Sale includes 3 buildings
- An event center, a four bedroom home and a barn/outbuilding
- Home is a beautiful 4 bedroom 3 bath home that measures 3,000 sf mol
- The event center measures 5,600 sf mol
- Covered patio is 8,000 sf that includes additional seating, 30 ft. bar and outdoor fireplace.