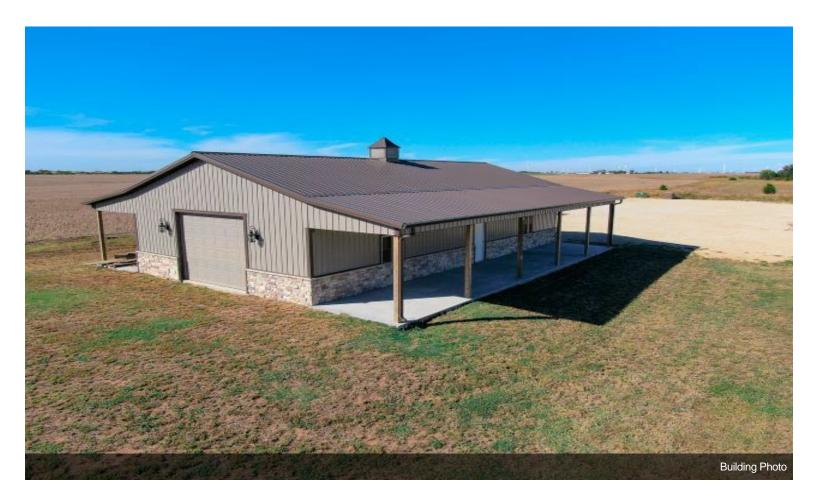

#### Wild Wood Weddings & Event Center \$1,790,000

Profitable well established wedding & event center. Sale includes 3 buildings: An event center, a four bedroom home and a barn/outbuilding on 80 acres. Home is a beautiful 4 bedroom 3 bath home that measures 2,938 sf mol. The event venue measures 5,600 sf mol with over 8,000 sf of covered patio that includes additional seating, 30 ft. bar and outdoor fireplace. Property also includes a stocked 27 acre pond that provides many recreational activities for friends and guest.

#### THIS IS A MUST SEE PROPERTY!

- Beautiful, spacious event center with breathtaking views encompassing 80 acres
- Active Wedding or Event Venue
- Sale includes 3 buildings
- An event center, a four bedroom home and a barn/outbuilding
- Home is a beautiful 4 bedroom 3 bath home that measures 3,000 sf mol
- The event center measures 5,600 sf mol
- Covered patio is 8,000 sf that includes additional seating, 30 ft. bar and outdoor fireplace.