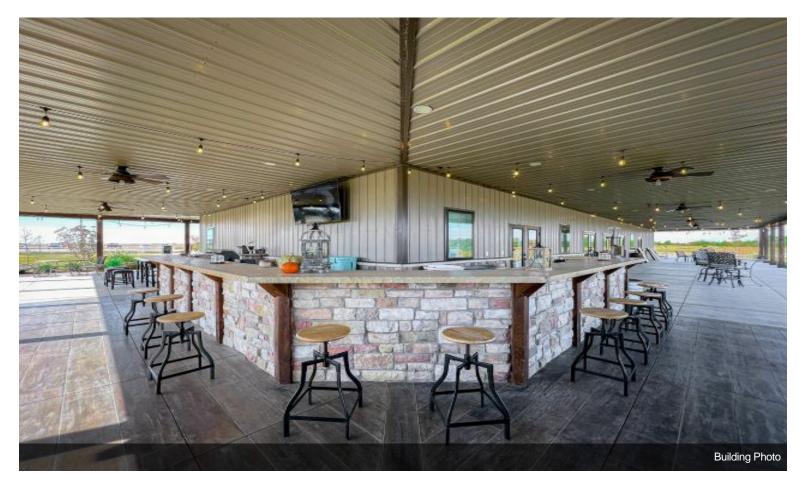

#### Wild Wood Weddings & Event Center \$1,790,000

Profitable well established wedding & event center. Sale includes 3 buildings: An event center, a four bedroom home and a barn/outbuilding on 80 acres. Home is a beautiful 4 bedroom 3 bath home that measures 2,938 sf mol. The event venue measures 5,600 sf mol with over 8,000 sf of covered patio that includes additional seating, 30 ft. bar and outdoor fireplace. Property also includes a stocked 27 acre pond that provides many recreational activities for friends and guest.

#### THIS IS A MUST SEE PROPERTY!

- Beautiful, spacious event center with breathtaking views encompassing 80 acres
- Active Wedding or Event Venue
- Sale includes 3 buildings
- An event center, a four bedroom home and a barn/outbuilding
- Home is a beautiful 4 bedroom 3 bath home that measures 3,000 sf mol
- The event center measures 5,600 sf mol
- Covered patio is 8,000 sf that includes additional seating, 30 ft. bar and outdoor fireplace.