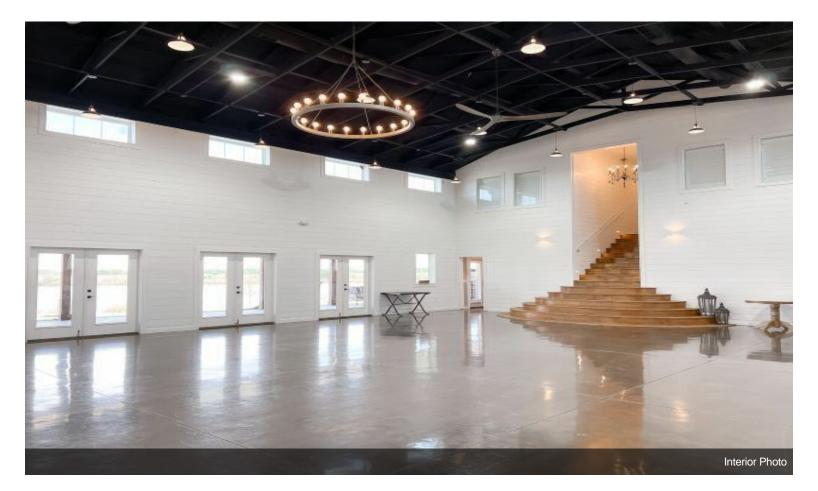

#### Wild Wood Weddings & Event Center \$1,790,000

Profitable well established wedding & event center. Sale includes 3 buildings: An event center, a four bedroom home and a barn/outbuilding on 80 acres. Home is a beautiful 4 bedroom 3 bath home that measures 2,938 sf mol. The event venue measures 5,600 sf mol with over 8,000 sf of covered patio that includes additional seating, 30 ft. bar and outdoor fireplace. Property also includes a stocked 27 acre pond that provides many recreational activities for friends and guest.

#### THIS IS A MUST SEE PROPERTY!

- Beautiful, spacious event center with breathtaking views encompassing 80 acres
- Active Wedding or Event Venue
- Sale includes 3 buildings
- An event center, a four bedroom home and a barn/outbuilding
- Home is a beautiful 4 bedroom 3 bath home that measures 3,000 sf mol
- The event center measures 5,600 sf mol
- Covered patio is 8,000 sf that includes additional seating, 30 ft. bar and outdoor fireplace.