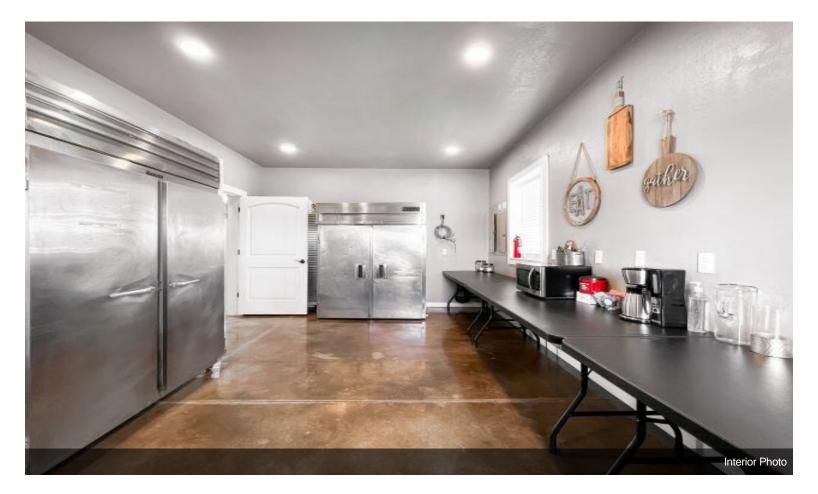

#### Wild Wood Weddings & Event Center \$1,790,000

Profitable well established wedding & event center. Sale includes 3 buildings: An event center, a four bedroom home and a barn/outbuilding on 80 acres. Home is a beautiful 4 bedroom 3 bath home that measures 2,938 sf mol. The event venue measures 5,600 sf mol with over 8,000 sf of covered patio that includes additional seating, 30 ft. bar and outdoor fireplace. Property also includes a stocked 27 acre pond that provides many recreational activities for friends and guest.

#### THIS IS A MUST SEE PROPERTY!

- Beautiful, spacious event center with breathtaking views encompassing 80 acres
- Active Wedding or Event Venue
- Sale includes 3 buildings
- An event center, a four bedroom home and a barn/outbuilding
- Home is a beautiful 4 bedroom 3 bath home that measures 3,000 sf mol
- The event center measures 5,600 sf mol
- Covered patio is 8,000 sf that includes additional seating, 30 ft. bar and outdoor fireplace.