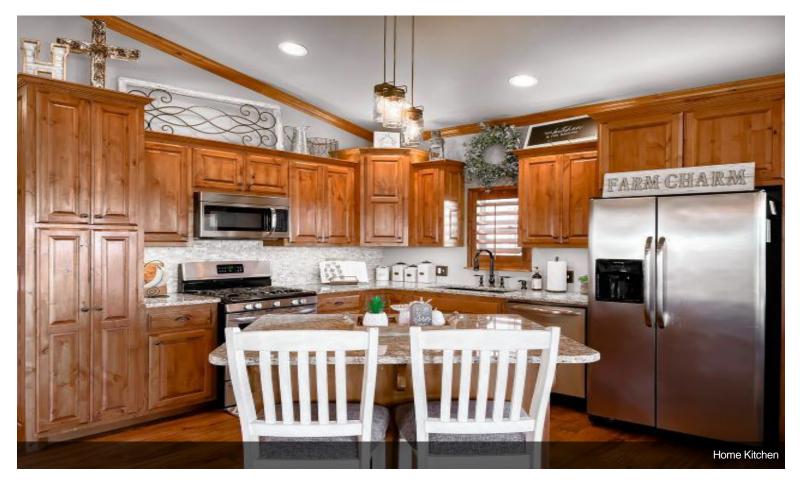

#### Wild Wood Weddings & Event Center \$1,790,000

Profitable well established wedding & event center. Sale includes 3 buildings: An event center, a four bedroom home and a barn/outbuilding on 80 acres. Home is a beautiful 4 bedroom 3 bath home that measures 2,938 sf mol. The event venue measures 5,600 sf mol with over 8,000 sf of covered patio that includes additional seating, 30 ft. bar and outdoor fireplace. Property also includes a stocked 27 acre pond that provides many recreational activities for friends and guest.

#### THIS IS A MUST SEE PROPERTY!

- Beautiful, spacious event center with breathtaking views encompassing 80 acres
- Active Wedding or Event Venue
- Sale includes 3 buildings
- An event center, a four bedroom home and a barn/outbuilding
- Home is a beautiful 4 bedroom 3 bath home that measures 3,000 sf mol
- The event center measures 5,600 sf mol
- Covered patio is 8,000 sf that includes additional seating, 30 ft. bar and outdoor fireplace.