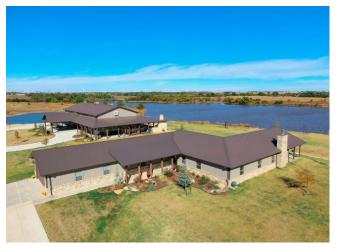

#### Wild Wood Weddings & Event Center \$1,790,000

Profitable well established wedding & event center. Sale includes 3 buildings: An event center, a four bedroom home and a barn/outbuilding on 80 acres. Home is a beautiful 4 bedroom 3 bath home that measures 2,938 sf mol. The event venue measures 5,600 sf mol with over 8,000 sf of covered patio that includes additional seating, 30 ft. bar and outdoor fireplace. Property also includes a stocked 27 acre pond that provides many recreational activities for friends and guest.

#### THIS IS A MUST SEE PROPERTY!

- Beautiful, spacious event center with breathtaking views encompassing 80 acres
- Active Wedding or Event Venue
- Sale includes 3 buildings
- An event center, a four bedroom home and a barn/outbuilding
- Home is a beautiful 4 bedroom 3 bath home that measures 3,000 sf mol
- The event center measures 5,600 sf mol
- Covered patio is 8,000 sf that includes additional seating, 30 ft. bar and outdoor fireplace.