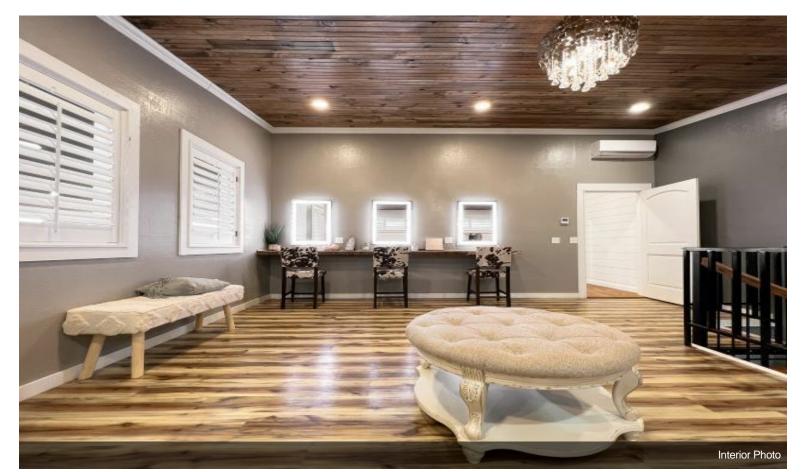

#### Wild Wood Weddings & Event Center \$1,790,000

Profitable well established wedding & event center. Sale includes 3 buildings: An event center, a four bedroom home and a barn/outbuilding on 80 acres. Home is a beautiful 4 bedroom 3 bath home that measures 2,938 sf mol. The event venue measures 5,600 sf mol with over 8,000 sf of covered patio that includes additional seating, 30 ft. bar and outdoor fireplace. Property also includes a stocked 27 acre pond that provides many recreational activities for friends and guest.

#### THIS IS A MUST SEE PROPERTY!

- Beautiful, spacious event center with breathtaking views encompassing 80 acres
- Active Wedding or Event Venue
- Sale includes 3 buildings
- An event center, a four bedroom home and a barn/outbuilding
- Home is a beautiful 4 bedroom 3 bath home that measures 3,000 sf mol
- The event center measures 5,600 sf mol
- Covered patio is 8,000 sf that includes additional seating, 30 ft. bar and outdoor fireplace.