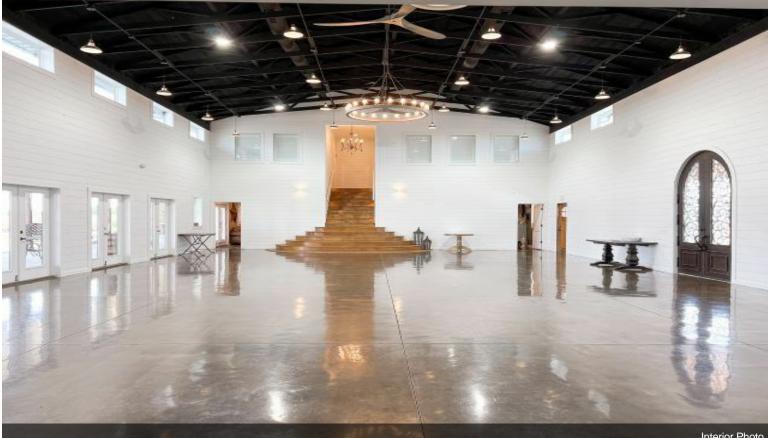

#### Wild Wood Weddings & Event Center \$1,790,000

Profitable well established wedding & event center. Sale includes 3 buildings: An event center, a four bedroom home and a barn/outbuilding on 80 acres. Home is a beautiful 4 bedroom 3 bath home that measures 2,938 sf mol. The event venue measures 5,600 sf mol with over 8,000 sf of covered patio that includes additional seating, 30 ft. bar and outdoor fireplace. Property also includes a stocked 27 acre pond that provides many recreational activities for friends and guest.

#### THIS IS A MUST SEE PROPERTY!

- Beautiful, spacious event center with breathtaking views encompassing 80 acres
- Active Wedding or Event Venue
- Sale includes 3 buildings
- An event center, a four bedroom home and a barn/outbuilding
- Home is a beautiful 4 bedroom 3 bath home that measures 3,000 sf mol
- The event center measures 5,600 sf mol
- Covered patio is 8,000 sf that includes additional seating, 30 ft. bar and outdoor fireplace.