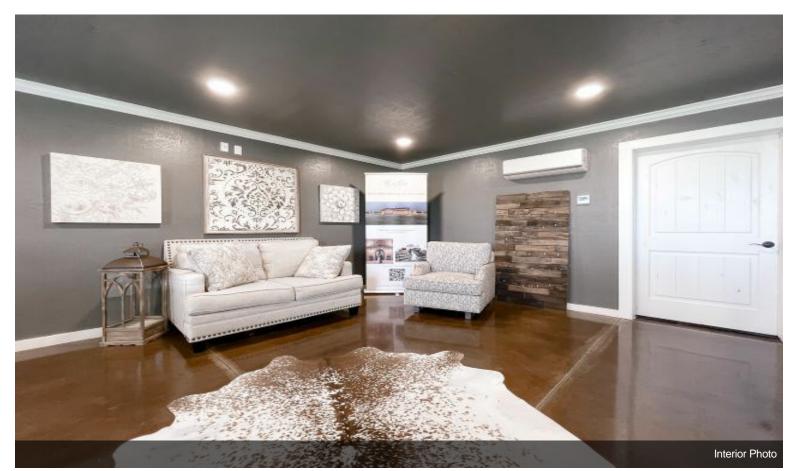

#### Wild Wood Weddings & Event Center \$1,790,000

Profitable well established wedding & event center. Sale includes 3 buildings: An event center, a four bedroom home and a barn/outbuilding on 80 acres. Home is a beautiful 4 bedroom 3 bath home that measures 2,938 sf mol. The event venue measures 5,600 sf mol with over 8,000 sf of covered patio that includes additional seating, 30 ft. bar and outdoor fireplace. Property also includes a stocked 27 acre pond that provides many recreational activities for friends and guest.

#### THIS IS A MUST SEE PROPERTY!

- Beautiful, spacious event center with breathtaking views encompassing 80 acres
- Active Wedding or Event Venue
- Sale includes 3 buildings
- An event center, a four bedroom home and a barn/outbuilding
- Home is a beautiful 4 bedroom 3 bath home that measures 3,000 sf mol
- The event center measures 5,600 sf mol
- Covered patio is 8,000 sf that includes additional seating, 30 ft. bar and outdoor fireplace.