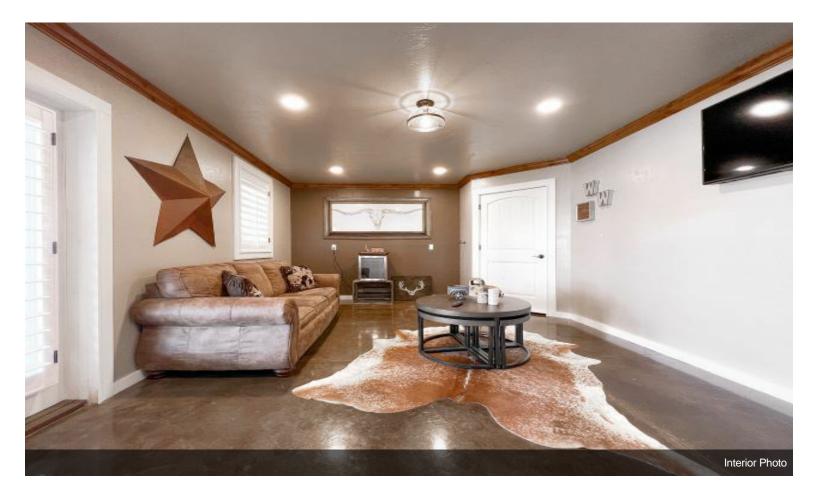

#### Wild Wood Weddings & Event Center \$1,790,000

Profitable well established wedding & event center. Sale includes 3 buildings: An event center, a four bedroom home and a barn/outbuilding on 80 acres. Home is a beautiful 4 bedroom 3 bath home that measures 2,938 sf mol. The event venue measures 5,600 sf mol with over 8,000 sf of covered patio that includes additional seating, 30 ft. bar and outdoor fireplace. Property also includes a stocked 27 acre pond that provides many recreational activities for friends and guest.

#### THIS IS A MUST SEE PROPERTY!

- Beautiful, spacious event center with breathtaking views encompassing 80 acres
- Active Wedding or Event Venue
- Sale includes 3 buildings
- An event center, a four bedroom home and a barn/outbuilding
- Home is a beautiful 4 bedroom 3 bath home that measures 3,000 sf mol
- The event center measures 5,600 sf mol
- Covered patio is 8,000 sf that includes additional seating, 30 ft. bar and outdoor fireplace.