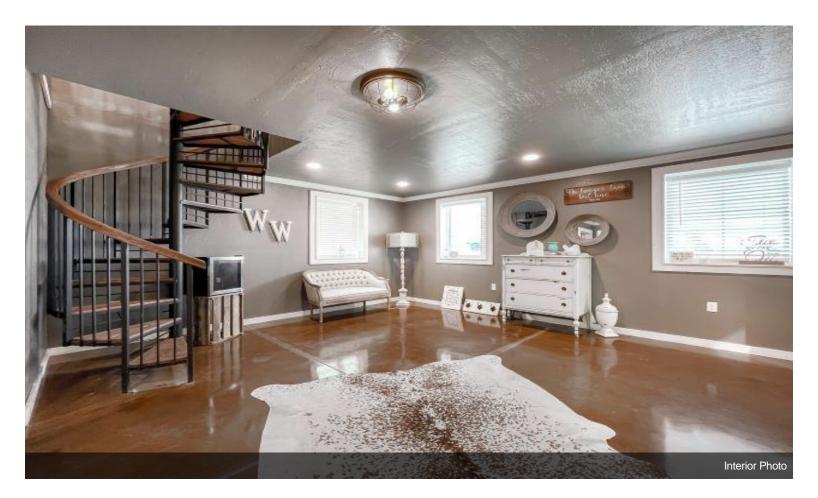

#### Wild Wood Weddings & Event Center \$1,790,000

Profitable well established wedding & event center. Sale includes 3 buildings: An event center, a four bedroom home and a barn/outbuilding on 80 acres. Home is a beautiful 4 bedroom 3 bath home that measures 2,938 sf mol. The event venue measures 5,600 sf mol with over 8,000 sf of covered patio that includes additional seating, 30 ft. bar and outdoor fireplace. Property also includes a stocked 27 acre pond that provides many recreational activities for friends and guest.

#### THIS IS A MUST SEE PROPERTY!

- Beautiful, spacious event center with breathtaking views encompassing 80 acres
- Active Wedding or Event Venue
- Sale includes 3 buildings
- An event center, a four bedroom home and a barn/outbuilding
- Home is a beautiful 4 bedroom 3 bath home that measures 3,000 sf mol
- The event center measures 5,600 sf mol
- Covered patio is 8,000 sf that includes additional seating, 30 ft. bar and outdoor fireplace.