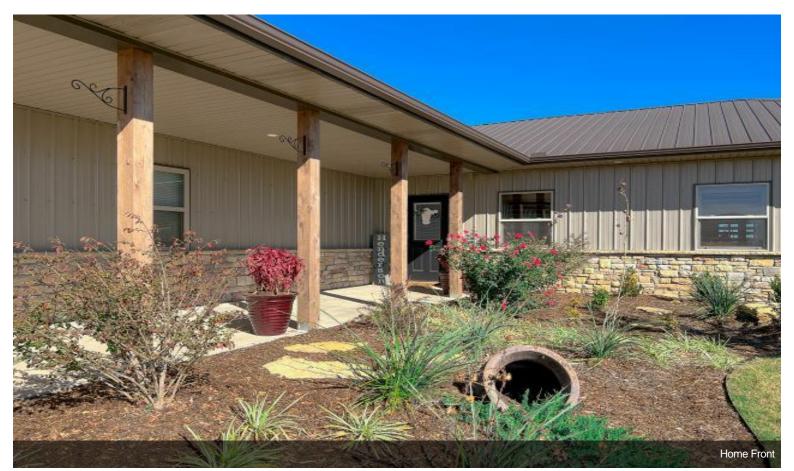

#### Wild Wood Weddings & Event Center \$1,790,000

Profitable well established wedding & event center. Sale includes 3 buildings: An event center, a four bedroom home and a barn/outbuilding on 80 acres. Home is a beautiful 4 bedroom 3 bath home that measures 2,938 sf mol. The event venue measures 5,600 sf mol with over 8,000 sf of covered patio that includes additional seating, 30 ft. bar and outdoor fireplace. Property also includes a stocked 27 acre pond that provides many recreational activities for friends and guest.

#### THIS IS A MUST SEE PROPERTY!

- Beautiful, spacious event center with breathtaking views encompassing 80 acres
- Active Wedding or Event Venue
- Sale includes 3 buildings
- An event center, a four bedroom home and a barn/outbuilding
- Home is a beautiful 4 bedroom 3 bath home that measures 3,000 sf mol
- The event center measures 5,600 sf mol
- Covered patio is 8,000 sf that includes additional seating, 30 ft. bar and outdoor fireplace.