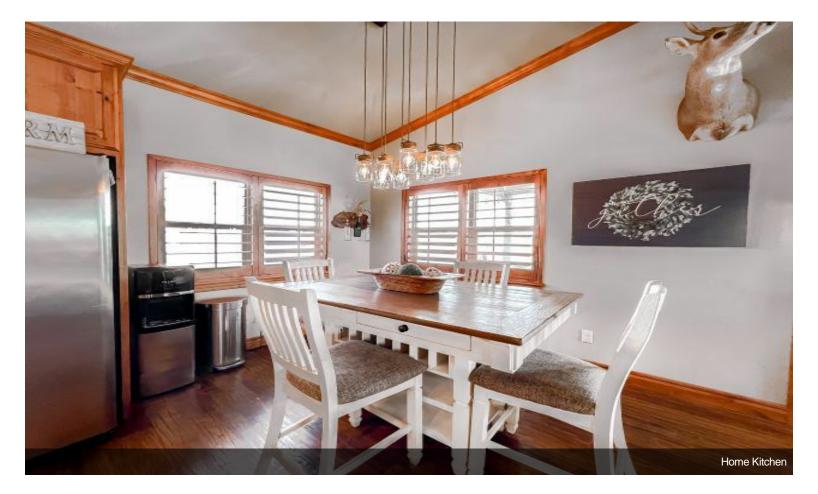

#### Wild Wood Weddings & Event Center \$1,790,000

Profitable well established wedding & event center. Sale includes 3 buildings: An event center, a four bedroom home and a barn/outbuilding on 80 acres. Home is a beautiful 4 bedroom 3 bath home that measures 2,938 sf mol. The event venue measures 5,600 sf mol with over 8,000 sf of covered patio that includes additional seating, 30 ft. bar and outdoor fireplace. Property also includes a stocked 27 acre pond that provides many recreational activities for friends and guest.

#### THIS IS A MUST SEE PROPERTY!

- Beautiful, spacious event center with breathtaking views encompassing 80 acres
- Active Wedding or Event Venue
- Sale includes 3 buildings
- An event center, a four bedroom home and a barn/outbuilding
- Home is a beautiful 4 bedroom 3 bath home that measures 3,000 sf mol
- The event center measures 5,600 sf mol
- Covered patio is 8,000 sf that includes additional seating, 30 ft. bar and outdoor fireplace.