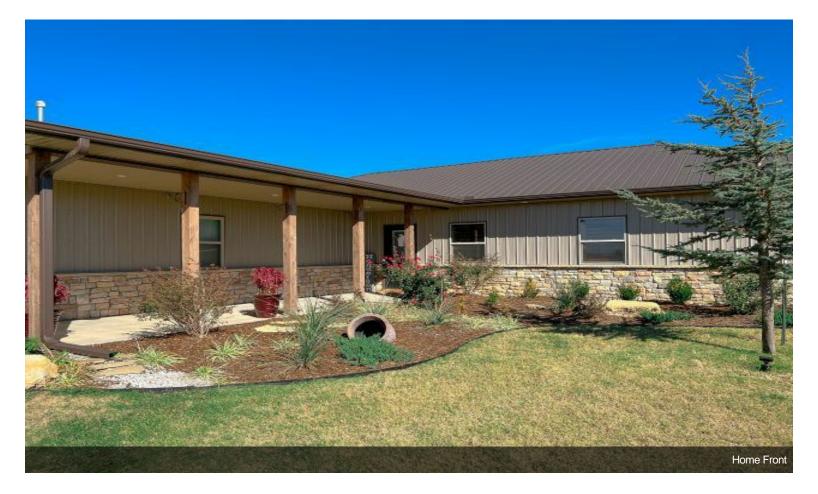

#### Wild Wood Weddings & Event Center \$1,790,000

Profitable well established wedding & event center. Sale includes 3 buildings: An event center, a four bedroom home and a barn/outbuilding on 80 acres. Home is a beautiful 4 bedroom 3 bath home that measures 2,938 sf mol. The event venue measures 5,600 sf mol with over 8,000 sf of covered patio that includes additional seating, 30 ft. bar and outdoor fireplace. Property also includes a stocked 27 acre pond that provides many recreational activities for friends and guest.

#### THIS IS A MUST SEE PROPERTY!

- Beautiful, spacious event center with breathtaking views encompassing 80 acres
- Active Wedding or Event Venue
- Sale includes 3 buildings
- An event center, a four bedroom home and a barn/outbuilding
- Home is a beautiful 4 bedroom 3 bath home that measures 3,000 sf mol
- The event center measures 5,600 sf mol
- Covered patio is 8,000 sf that includes additional seating, 30 ft. bar and outdoor fireplace.