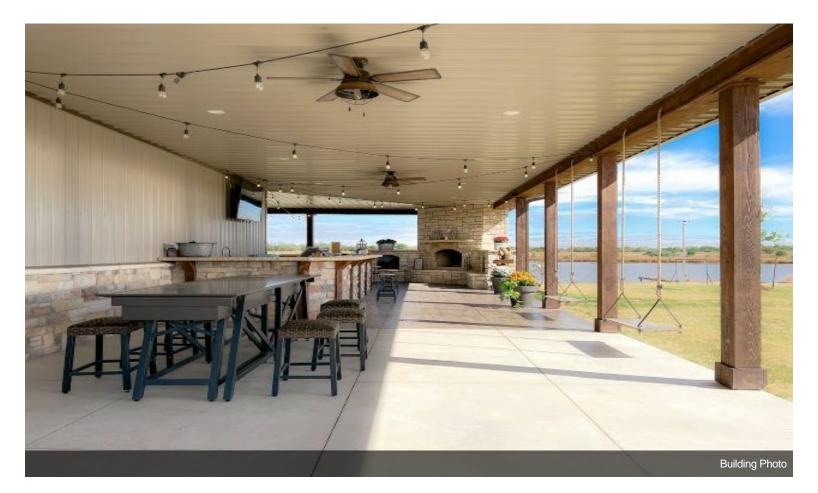

#### Wild Wood Weddings & Event Center \$1,790,000

Profitable well established wedding & event center. Sale includes 3 buildings: An event center, a four bedroom home and a barn/outbuilding on 80 acres. Home is a beautiful 4 bedroom 3 bath home that measures 2,938 sf mol. The event venue measures 5,600 sf mol with over 8,000 sf of covered patio that includes additional seating, 30 ft. bar and outdoor fireplace. Property also includes a stocked 27 acre pond that provides many recreational activities for friends and guest.

#### THIS IS A MUST SEE PROPERTY!

- Beautiful, spacious event center with breathtaking views encompassing 80 acres
- Active Wedding or Event Venue
- Sale includes 3 buildings
- An event center, a four bedroom home and a barn/outbuilding
- Home is a beautiful 4 bedroom 3 bath home that measures 3,000 sf mol
- The event center measures 5,600 sf mol
- Covered patio is 8,000 sf that includes additional seating, 30 ft. bar and outdoor fireplace.