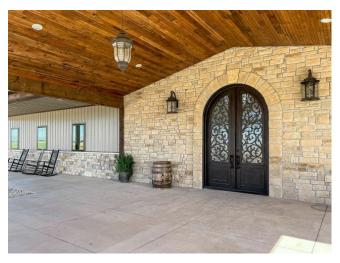

rn/outbuilding on 80 acres. Home is a beautiful 4 bedroom 3 bath home that measures 2,938 sf mol. The event venue measures 5,600 sf mol with over 8,000 sf of covered patio that includes additional seating, 30 ft. bar and outdoor fireplace. Property also includes a stocked 27 acre pond that provides many recreational activities for friends and guest.

#### THIS IS A MUST SEE PROPERTY!

- Beautiful, spacious event center with breathtaking views encompassing 80 acres
- Active Wedding or Event Venue
- Sale includes 3 buildings
- An event center, a four bedroom home and a barn/outbuilding
- Home is a beautiful 4 bedroom 3 bath home that measures 3,000 sf mol
- The event center measures 5,600 sf mol
- Covered patio is 8,000 sf that includes additional seating, 30 ft. bar and outdoor fireplace.























































Interior Photo





























Interior Photo