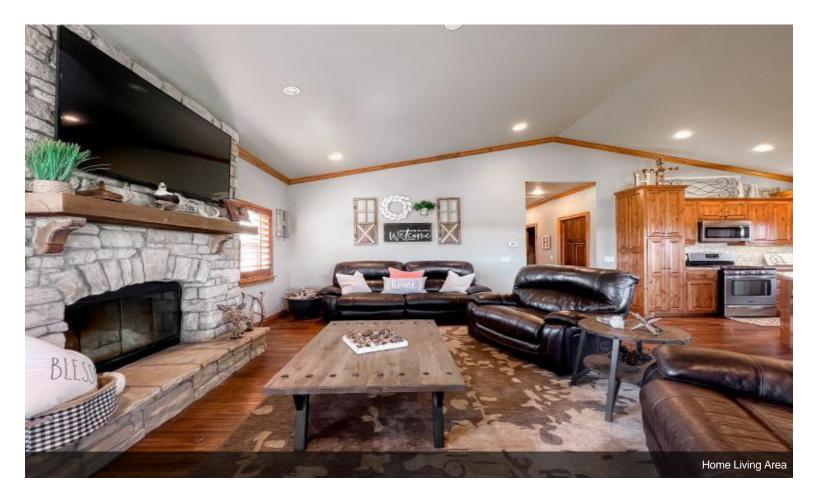

#### Wild Wood Weddings & Event Center \$1,790,000

Profitable well established wedding & event center. Sale includes 3 buildings: An event center, a four bedroom home and a barn/outbuilding on 80 acres. Home is a beautiful 4 bedroom 3 bath home that measures 2,938 sf mol. The event venue measures 5,600 sf mol with over 8,000 sf of covered patio that includes additional seating, 30 ft. bar and outdoor fireplace. Property also includes a stocked 27 acre pond that provides many recreational activities for friends and guest.

#### THIS IS A MUST SEE PROPERTY!

- Beautiful, spacious event center with breathtaking views encompassing 80 acres
- Active Wedding or Event Venue
- Sale includes 3 buildings
- An event center, a four bedroom home and a barn/outbuilding
- Home is a beautiful 4 bedroom 3 bath home that measures 3,000 sf mol
- The event center measures 5,600 sf mol
- Covered patio is 8,000 sf that includes additional seating, 30 ft. bar and outdoor fireplace.