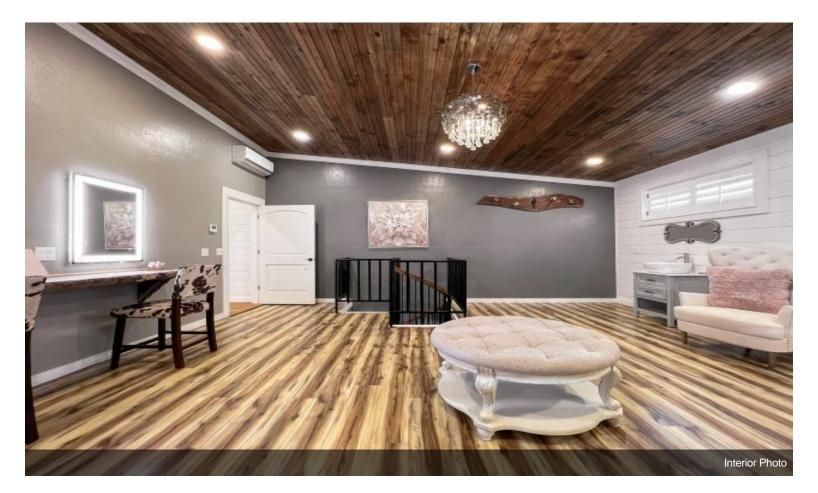

#### Wild Wood Weddings & Event Center \$1,790,000

Profitable well established wedding & event center. Sale includes 3 buildings: An event center, a four bedroom home and a barn/outbuilding on 80 acres. Home is a beautiful 4 bedroom 3 bath home that measures 2,938 sf mol. The event venue measures 5,600 sf mol with over 8,000 sf of covered patio that includes additional seating, 30 ft. bar and outdoor fireplace. Property also includes a stocked 27 acre pond that provides many recreational activities for friends and guest.

#### THIS IS A MUST SEE PROPERTY!

- Beautiful, spacious event center with breathtaking views encompassing 80 acres
- Active Wedding or Event Venue
- Sale includes 3 buildings
- An event center, a four bedroom home and a barn/outbuilding
- Home is a beautiful 4 bedroom 3 bath home that measures 3,000 sf mol
- The event center measures 5,600 sf mol
- Covered patio is 8,000 sf that includes additional seating, 30 ft. bar and outdoor fireplace.