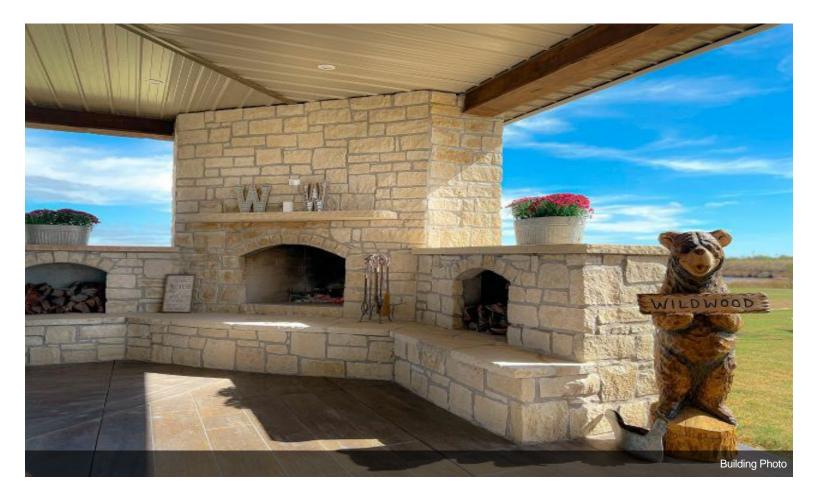

#### Wild Wood Weddings & Event Center \$1,790,000

Profitable well established wedding & event center. Sale includes 3 buildings: An event center, a four bedroom home and a barn/outbuilding on 80 acres. Home is a beautiful 4 bedroom 3 bath home that measures 2,938 sf mol. The event venue measures 5,600 sf mol with over 8,000 sf of covered patio that includes additional seating, 30 ft. bar and outdoor fireplace. Property also includes a stocked 27 acre pond that provides many recreational activities for friends and guest.

#### THIS IS A MUST SEE PROPERTY!

- Beautiful, spacious event center with breathtaking views encompassing 80 acres
- Active Wedding or Event Venue
- Sale includes 3 buildings
- An event center, a four bedroom home and a barn/outbuilding
- Home is a beautiful 4 bedroom 3 bath home that measures 3,000 sf mol
- The event center measures 5,600 sf mol
- Covered patio is 8,000 sf that includes additional seating, 30 ft. bar and outdoor fireplace.