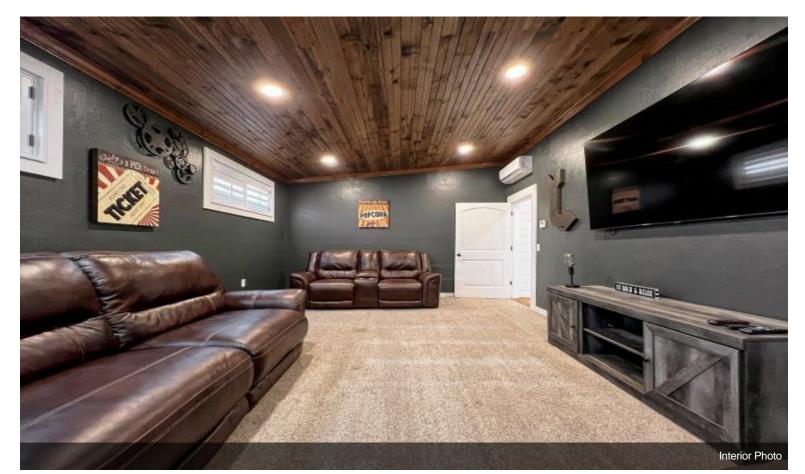

#### Wild Wood Weddings & Event Center \$1,790,000

Profitable well established wedding & event center. Sale includes 3 buildings: An event center, a four bedroom home and a barn/outbuilding on 80 acres. Home is a beautiful 4 bedroom 3 bath home that measures 2,938 sf mol. The event venue measures 5,600 sf mol with over 8,000 sf of covered patio that includes additional seating, 30 ft. bar and outdoor fireplace. Property also includes a stocked 27 acre pond that provides many recreational activities for friends and guest.

#### THIS IS A MUST SEE PROPERTY!

- Beautiful, spacious event center with breathtaking views encompassing 80 acres
- Active Wedding or Event Venue
- Sale includes 3 buildings
- An event center, a four bedroom home and a barn/outbuilding
- Home is a beautiful 4 bedroom 3 bath home that measures 3,000 sf mol
- The event center measures 5,600 sf mol
- Covered patio is 8,000 sf that includes additional seating, 30 ft. bar and outdoor fireplace.