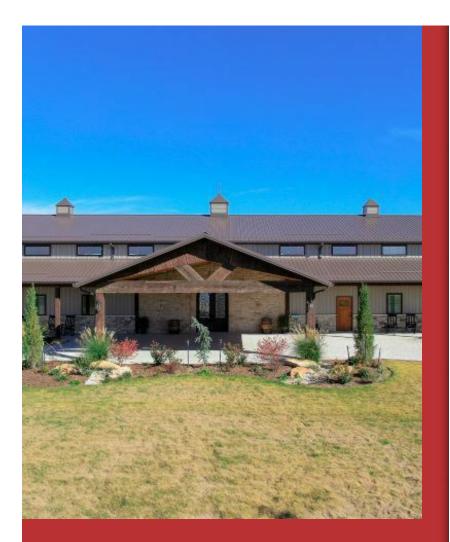

#### Wild Wood Weddings & Event Center \$1,790,000

Profitable well established wedding & event center. Sale includes 3 buildings: An event center, a four bedroom home and a barn/outbuilding on 80 acres. Home is a beautiful 4 bedroom 3 bath home that measures 2,938 sf mol. The event venue measures 5,600 sf mol with over 8,000 sf of covered patio that includes additional seating, 30 ft. bar and outdoor fireplace. Property also includes a stocked 27 acre pond that provides many recreational activities for friends and guest.

#### THIS IS A MUST SEE PROPERTY!

- Beautiful, spacious event center with breathtaking views encompassing 80 acres
- Active Wedding or Event Venue
- Sale includes 3 buildings
- An event center, a four bedroom home and a barn/outbuilding
- Home is a beautiful 4 bedroom 3 bath home that measures 3,000 sf mol
- The event center measures 5,600 sf mol
- Covered patio is 8,000 sf that includes additional seating, 30 ft. bar and outdoor fireplace.