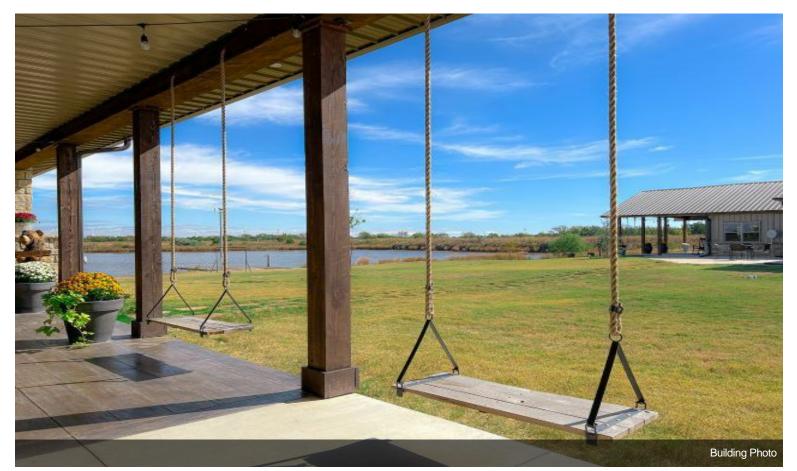

#### Wild Wood Weddings & Event Center \$1,790,000

Profitable well established wedding & event center. Sale includes 3 buildings: An event center, a four bedroom home and a barn/outbuilding on 80 acres. Home is a beautiful 4 bedroom 3 bath home that measures 2,938 sf mol. The event venue measures 5,600 sf mol with over 8,000 sf of covered patio that includes additional seating, 30 ft. bar and outdoor fireplace. Property also includes a stocked 27 acre pond that provides many recreational activities for friends and guest.

#### THIS IS A MUST SEE PROPERTY!

- Beautiful, spacious event center with breathtaking views encompassing 80 acres
- Active Wedding or Event Venue
- Sale includes 3 buildings
- An event center, a four bedroom home and a barn/outbuilding
- Home is a beautiful 4 bedroom 3 bath home that measures 3,000 sf mol
- The event center measures 5,600 sf mol
- Covered patio is 8,000 sf that includes additional seating, 30 ft. bar and outdoor fireplace.