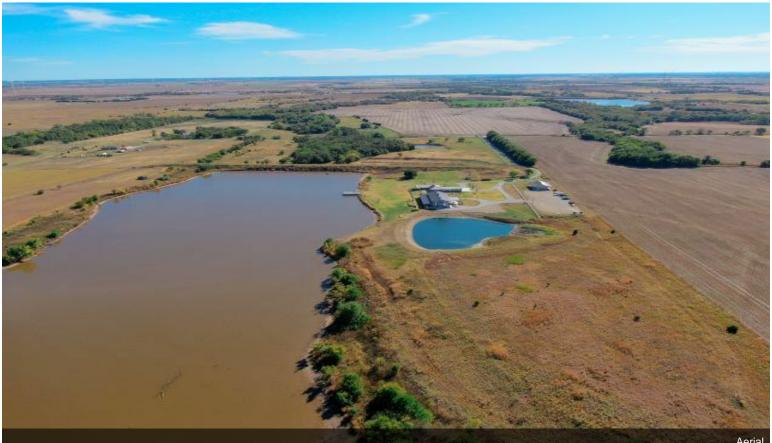

#### Wild Wood Weddings & Event Center \$1,790,000

Profitable well established wedding & event center. Sale includes 3 buildings: An event center, a four bedroom home and a barn/outbuilding on 80 acres. Home is a beautiful 4 bedroom 3 bath home that measures 2,938 sf mol. The event venue measures 5,600 sf mol with over 8,000 sf of covered patio that includes additional seating, 30 ft. bar and outdoor fireplace. Property also includes a stocked 27 acre pond that provides many recreational activities for friends and guest.

#### THIS IS A MUST SEE PROPERTY!

- Beautiful, spacious event center with breathtaking views encompassing 80 acres
- Active Wedding or Event Venue
- Sale includes 3 buildings
- An event center, a four bedroom home and a barn/outbuilding
- Home is a beautiful 4 bedroom 3 bath home that measures 3,000 sf mol
- The event center measures 5,600 sf mol
- Covered patio is 8,000 sf that includes additional seating, 30 ft. bar and outdoor fireplace.