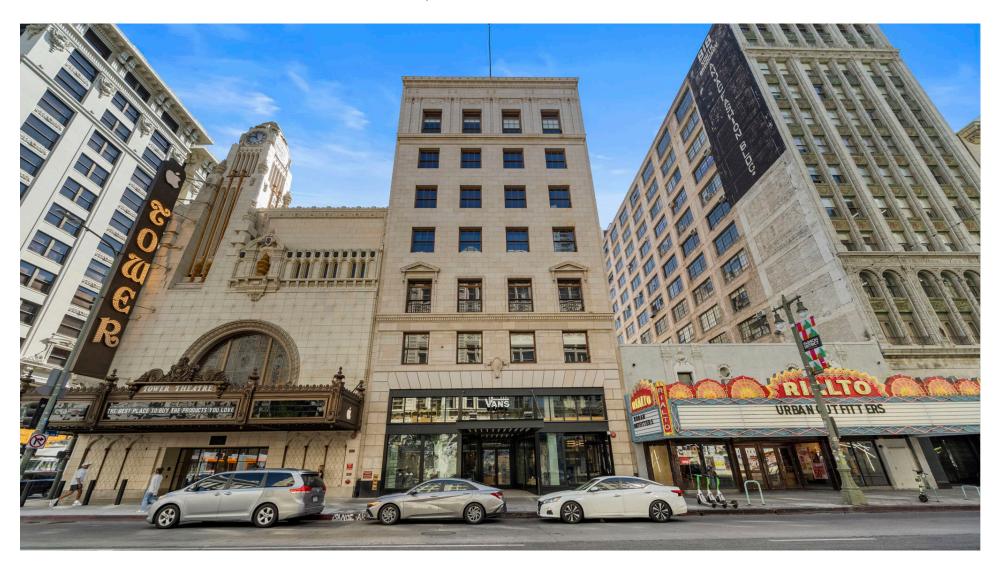

#### PROPERTY DESCRIPTION

- Immediately adjacent to Apple's flagship Downtown LA location at the Tower Theatre
- Substantial improvements made to the space
- · Perfect for retail, event space and other opportunities
- Kitchen on the second floor
- Beautiful building in "Historic Downtown" Los Angeles

#### **LOCATION HIGHLIGHTS**

Situated amidst the vibrant landscape of Downtown Los Angeles, this area is a bustling hub for both luxury retail and residential living. Nestled near major retailers such as Apple, Gentle Monster, Urban Outfitters, Ganni, Aesop, West Elm and Whole Foods Market, alongside renowned eateries and cafes, it offers a dynamic blend of urban convenience and cultural richness. The iconic Eastern Columbia Building, a symbol of Art Deco architecture, stands majestically across the street, adding to the area's allure.