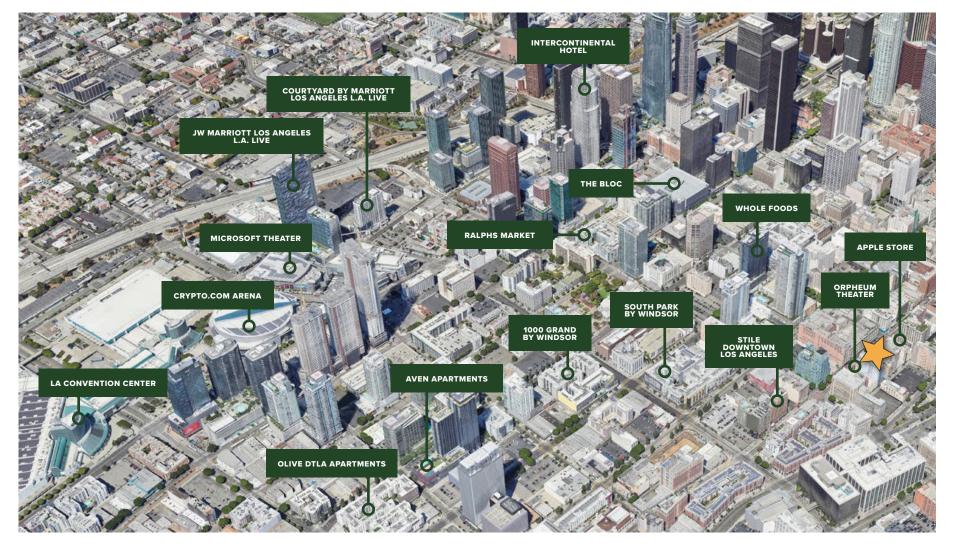

#### **LOCATION HIGHLIGHTS**

Situated amidst the vibrant landscape of Downtown Los Angeles, this area is a bustling hub for both luxury retail and residential living. Nestled near major retailers such as Apple, Gentle Monster, Urban Outfitters, Ganni, Aesop, West Elm and Whole Foods Market, alongside renowned eateries and cafes, it offers a dynamic blend of urban convenience and cultural richness. The iconic Eastern Columbia Building, a symbol of Art Deco architecture, stands majestically across the street, adding to the area's allure.

#### **CULTURAL LANDMARKS**

Immersed in history and culture, this area boasts proximity to several iconic theaters, including the historic Orpheum Theatre. The rich heritage of Broadway resonates through these architectural gems, offering residents and visitors a glimpse into the city's illustrious past. Beyond theaters, nearby attractions like Crypto.com Arena and LA Live add a contemporary flair to the cultural tapestry of the neighborhood.

### **CONVENIENCE AND CONNECTIVITY**

Access to major freeways such as the 10, 101, 110, and 5 enhances the accessibility of this prime location, ensuring seamless connectivity to various parts of the city and beyond. Additionally, the proximity to the Metro further facilitates ease of travel, offering residents and commuters convenient transit options. Whether traversing the bustling streets or venturing out of the city, the central location of Downtown Los Angeles ensures effortless navigation.