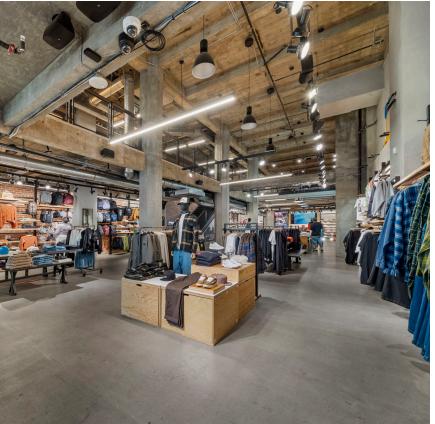

#### PROPERTY DESCRIPTION

- Immediately adjacent to Apple's flagship Downtown LA location at the Tower Theatre
- Substantial improvements made to the space
- · Perfect for retail, event space and other opportunities
- Kitchen on the second floor
- Beautiful building in "Historic Downtown" Los Angeles