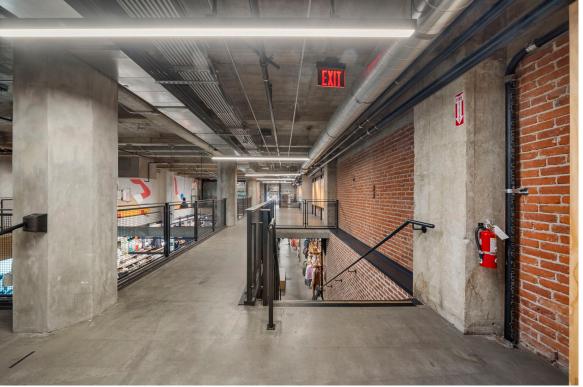

#### PROPERTY DESCRIPTION

- Immediately adjacent to Apple's flagship Downtown LA location at the Tower Theatre
- Substantial improvements made to the space
- · Perfect for retail, event space and other opportunities
- Kitchen on the second floor
- Beautiful building in "Historic Downtown" Los Angeles