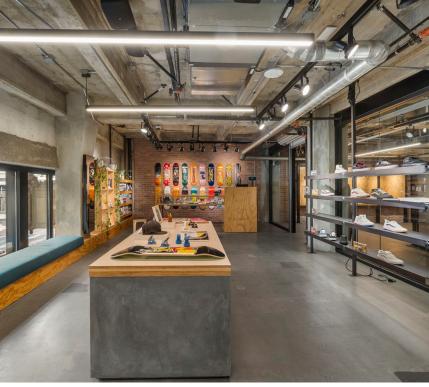

#### PROPERTY DESCRIPTION

- Immediately adjacent to Apple's flagship Downtown LA location at the Tower Theatre
- Substantial improvements made to the space
- · Perfect for retail, event space and other opportunities
- Kitchen on the second floor
- Beautiful building in "Historic Downtown" Los Angeles