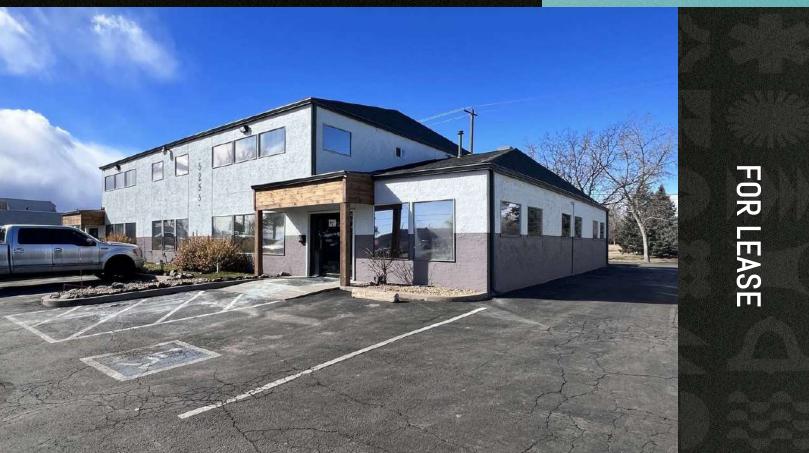

#### **Property Description**

BellStreet is happy to present this great office building in the heart of Arvada. Multiple suites available at different sizes that make it a versatile space for a growing company.

Located right behind the City of Arvada Columbine Park, with access to two tennis courts and walking trails for enjoyable breaks during the business day.

Signage is available on Marshall St with an average of 10,232 vehicles per day (VPD).

#### **Location Description**

Located in the Arvada West neighborhood, close to attractions such as Olde Town Arvada, the historic Arvada Flour Mill, and the Clear Creek Trail. This office building is also close to popular shopping and dining destinations such as Arvada Marketplace and the Shops at Northfield Stapleton. Easy access to major highways such as I-70, making it easy to access Denver and other nearby cities.