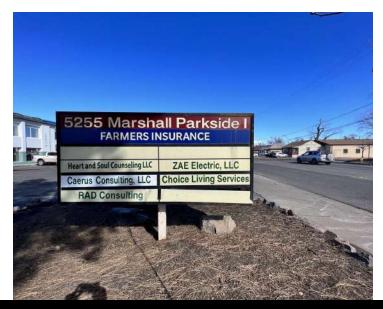

#### **Property Description**

BellStreet is happy to present this great office building in the heart of Arvada. Multiple suites available at different sizes that make it a versatile space for a growing company.

Located right behind the City of Arvada Columbine Park, with access to two tennis courts and walking trails for enjoyable breaks during the business day.

Signage is available on Marshall St with an average of 10,232 vehicles per day (VPD).

5255 Marshall St Arvada, CO 80002