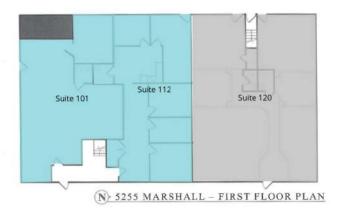

### **Available Spaces**

| Suite     | Tenant    | Size     | Type | Rate              | Description |
|-----------|-----------|----------|------|-------------------|-------------|
| Suite 201 |           |          |      |                   | -           |
| Suite 205 | Available |          |      | \$681 per month   | -           |
| Suite 206 |           |          |      |                   | -           |
| Suite 207 |           |          |      |                   | -           |
| Suite 208 |           |          |      |                   | -           |
| Suite 112 | Available | 1,300 SF |      | \$2,000 per month | -           |
| Suite 101 | Available | 1,500 SF |      | \$2,400 per month | -           |
| Suite 120 |           | 2,700 SF |      |                   | -           |