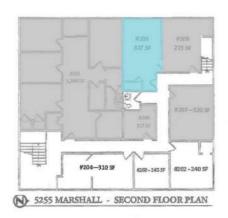

# Legend

Available

Unavailable

### **Available Spaces**

| Suite     | Tenant    | Size     | Type | Rate              | Description |
|-----------|-----------|----------|------|-------------------|-------------|
| Suite 201 |           |          |      |                   | -           |
| Suite 205 | Available |          |      | \$681 per month   | -           |
| Suite 206 |           |          |      |                   | -           |
| Suite 207 |           |          |      |                   | -           |
| Suite 208 |           |          |      |                   | -           |
| Suite 112 | Available | 1,300 SF |      | \$2,000 per month | -           |
| Suite 101 | Available | 1,500 SF |      | \$2,400 per month | -           |
| Suite 120 |           | 2,700 SF |      |                   | -           |