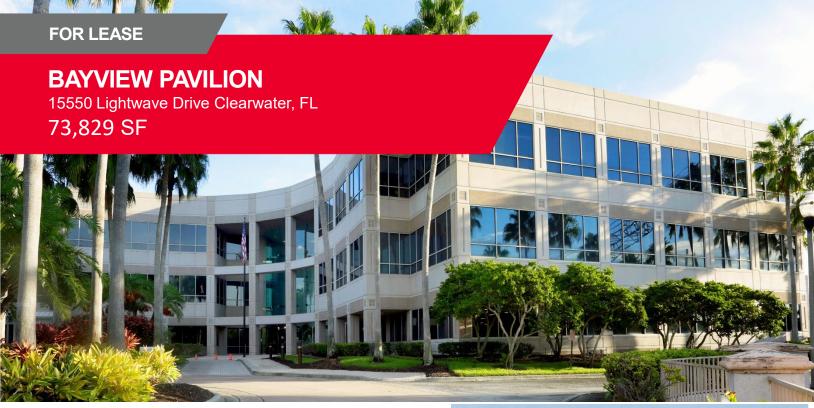

## **PROPERTY HIGHLIGHTS**

- · Three-story, Class "A" office building
- 447 parking spaces (4.85/1000) including 196 covered spaces in attached garage
- 3-story glass entrance with marble floor
- Office ceiling heights of 12'
- 30,000 sq. ft. floor plates
- Constructed in 1998
- Possible truck level rear loading dock
- · High visibility location
- · Outdoor patio area

LEASE RATE \$24.00 - \$25.00/SF Full Service