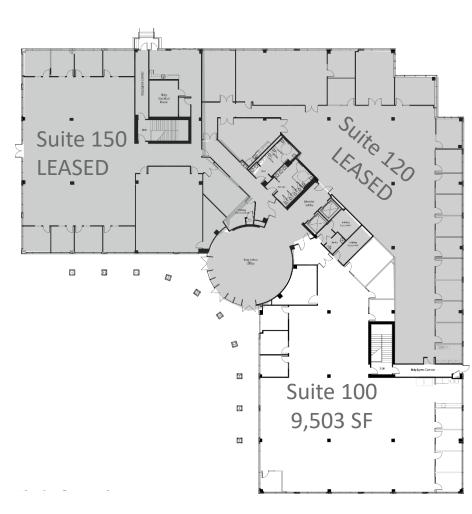

ered spaces in attached garage
- 3-story glass entrance with marble floor
- Office ceiling heights of 12'
- 30,000 sq. ft. floor plates
- Constructed in 1998
- Possible truck level rear loading dock
- · High visibility location
- · Outdoor patio area

LEASE RATE \$24.00 - \$25.00/SF Full Service

### **MELANIE JACKSON CCIM, SIOR**

Director

+1 813 424 3210

Melanie.Jackson@cushwake.com

#### **ANGELA ODELL**

Senior Director +1 813 514 2435

Angela.Odell@cushwake.com



| Floor                 | Available SF | Availability  |
|-----------------------|--------------|---------------|
| 1st Floor             | 9,503 RSF    | Immediately   |
| 2 <sup>nd</sup> Floor | 31,723 RSF   | Immediately   |
| 3 <sup>rd</sup> Floor | 32,603 RSF   | w/in 6 months |









## **FIRST FLOOR**

9,503 SF





# **SECOND FLOOR**

31,723 SF





THIRD FLOOR 32,603 SF



cushmanwakefield.com