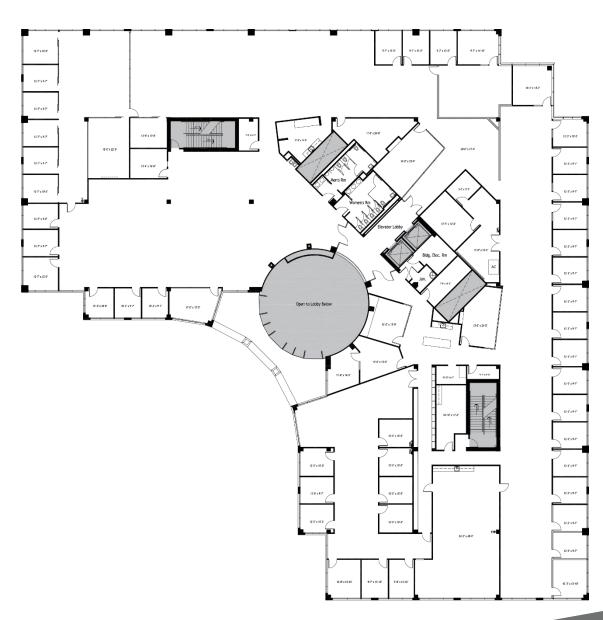

story glass entrance with marble floor
- Office ceiling heights of 12'
- 30,000 sq. ft. floor plates
- Constructed in 1998
- Possible truck level rear loading dock
- · High visibility location
- · Outdoor patio area

LEASE RATE \$24.00 - \$25.00/SF Full Service

### **MELANIE JACKSON CCIM, SIOR**

Director

+1 813 424 3210

Melanie.Jackson@cushwake.com

#### **ANGELA ODELL**

Senior Director +1 813 514 2435

Angela.Odell@cushwake.com



| Floor                 | Available SF | Availability  |
|-----------------------|--------------|---------------|
| 1st Floor             | 9,503 RSF    | Immediately   |
| 2 <sup>nd</sup> Floor | 31,723 RSF   | Immediately   |
| 3 <sup>rd</sup> Floor | 32,603 RSF   | w/in 6 months |









## **FIRST FLOOR**

9,503 SF





# **SECOND FLOOR**

31,723 SF





THIRD FLOOR 32,603 SF



cushmanwakefield.com