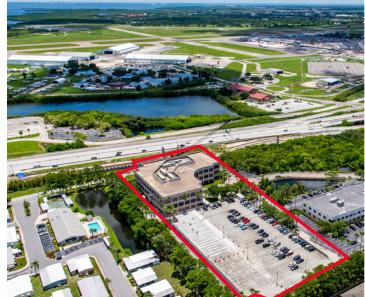

## **PROPERTY HIGHLIGHTS**

- · Three-story, Class "A" office building
- 447 parking spaces (4.85/1000) including 196 covered spaces in attached garage
- 3-story glass entrance with marble floor
- Office ceiling heights of 12'
- 30,000 sq. ft. floor plates
- Constructed in 1998
- Possible truck level rear loading dock
- · High visibility location
- · Outdoor patio area