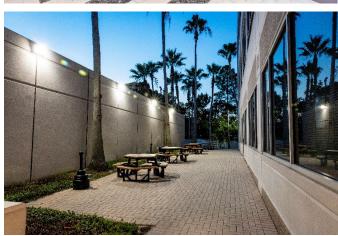

## **PROPERTY HIGHLIGHTS**

- · Three-story, Class "A" office building
- 447 parking spaces (4.85/1000) including 196 covered spaces in attached garage
- 3-story glass entrance with marble floor
- Office ceiling heights of 12'
- 30,000 sq. ft. floor plates
- Constructed in 1998
- Possible truck level rear loading dock
- · High visibility location
- · Outdoor patio area