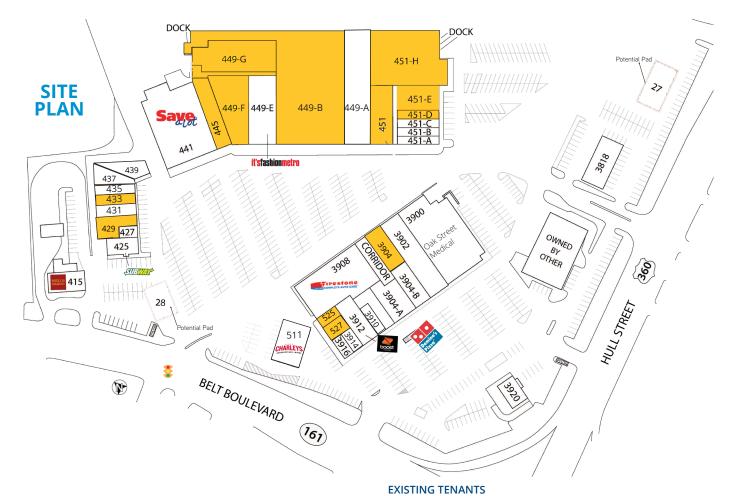

# Circle Shopping Center

## 441 E Belt Blvd | Richmond, VA

- Located at the primary retail intersection of the southside of Richmond
- National co-tenancy includes Save-A-Lot and It's Fashion Metro
- Newly remodeled façade
- Daily traffic count 18,000 on Belt Blvd and 17,000 on Hull St

| SPACE            | TENANTS          | SIZE      |  |
|------------------|------------------|-----------|--|
| AVAILABLE SPACES |                  |           |  |
| 429              | Available        | 2,365 SF  |  |
| 433              | Available        | 1,260 SF  |  |
| 445              | Available        | 5,075 SF  |  |
| 449-B            | Available        | 29,984 SF |  |
| 449-F            | Available        | 10,580 SF |  |
| 449-G            | Available        | 11,220 SF |  |
| 451              | Available        | 6,220 SF  |  |
| 451-D            | Available        | 1,200 SF  |  |
| 451-E            | Available        | 4,560 SF  |  |
| 451-H            | Available        | 15,500 SF |  |
| 525              | Available        | 970 SF    |  |
| 527              | Available        | 1,012 SF  |  |
| 3904             | Available        | 2,905 SF  |  |
| 27               | Outlot Available |           |  |
| 28               | Outlot Available |           |  |

| EXISTING |                                   |           |
|----------|-----------------------------------|-----------|
| 425      | Subway                            | 1,554 SF  |
| 427      | Aida's Hair Braiding              | 674 SF    |
| 431      | Metro by T-Mobile                 | 1,960 SF  |
| 435      | Hand Up Community Resource Center | 1,050 SF  |
| 437      | Hand Up Community Resource Center | 2,644 SF  |
| 439      | Hand Up Community REsource Center | 1,264 SF  |
| 441      | Save-a-lot                        | 16,890 SF |
| 449-A    | Black Friday Deals                | 7,433 SF  |
| 449-E    | It's Fashion Metro                | 10,007 SF |
| 451-A    | Queen's Int'l Restaurant          | 1,360 SF  |
| 451-B    | Skyline Nails                     | 1,200 SF  |
| 451-C    | Team Barber & Salon LLC           | 1,400 SF  |
| 511      | Charley's Cheesesteaks & Wings    | 3,446 SF  |
| 3900     | Oak Street Health                 | 15,830 SF |
| 3902     | Orange Beauty Supplies            | 8,300 SF  |
| 3904-A   | Dental Dreams                     | 3,726 SF  |
| 3904-B   | Sunny Coin Laundry                | 2,905 SF  |
| 3906     | Dominos Pizza                     | 2,350 SF  |
| 3908     | Firestone                         | 10,446 SF |
| 3910     | Premier Professional Preparer     | 1,200 SF  |
| 3912     | Boost Mobile                      | 3,011 SF  |
| 3914     | Abrahim Jeweler                   | 900 SF    |
| 3916     | Sim's Seafood                     | 1,250 SF  |
|          |                                   |           |