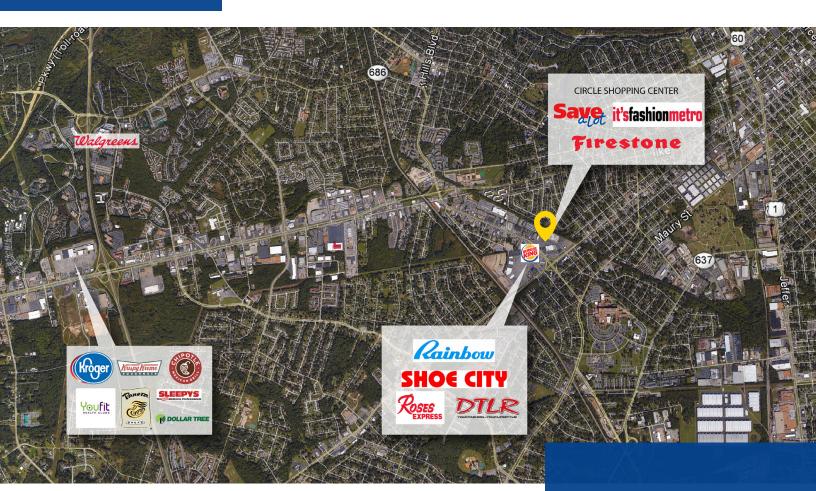

# Circle Shopping Center

## 441 E Belt Blvd | Richmond, VA

- Located at the primary retail intersection of the southside of Richmond
- National co-tenancy includes Save-A-Lot and It's Fashion Metro
- Newly remodeled façade
- Daily traffic count 18,000 on Belt Blvd and 17,000 on Hull St