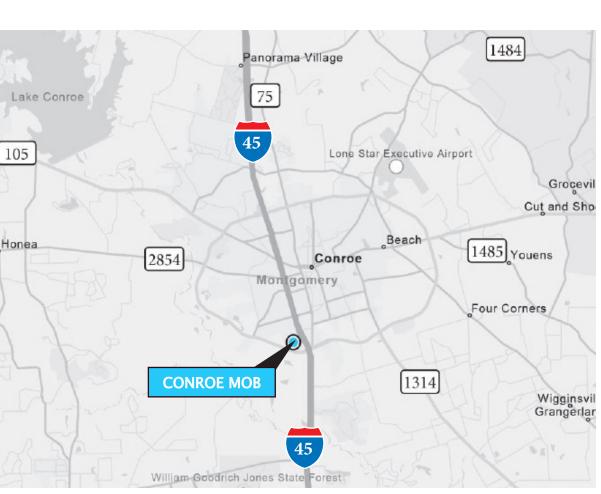

# **CONROE MEDICAL OFFICE BUILDING**

1501 RIVER POINTE DRIVE, CONROE, TX 77304

### **PROPERTY DESCRIPTION**

- 68,832 RSF 2-story, Class A Medical Office Building
- Move-in ready suites available from 2,000-6,000 SF
- Located two blocks from Conroe Regional Medical Center
- On-site practices include Memorial Hermann Surgery Center, Endoscopy, Orthopaedics, Dermatology, Physical Therapy, and ENT