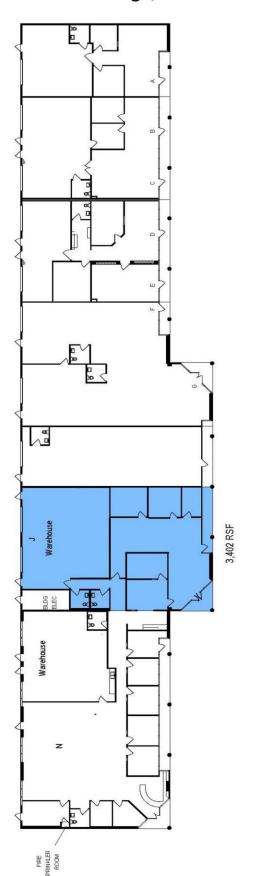

RES:

- CONVENIENT CENTRAL ORANGE LOCATION WITH QUICK ACCESS TO THE 57, 55 AND 91 FREEWAYS FOR SHORTER COMMUTE TIMES
- TAFT STREET FRONT EXPOSURE FOR GREATER BUSINESS IDENTITY
- CLOSE BY TO A WIDE RANGE OF SERVICES INCLUDING RESTAURANTS, SHOPPING & FINANCIAL OPPORTUNITIES MAXIMIZING TENANT'S AVAILABLE TIME FOR WORK & PERSONAL NEEDS
- BUILDINGS CAN ACCOMMODATE A RANGE OF SQUARE FOOTAGE REQUIREMENTS AND BUSINESS USES FOR MAXIMUM SPACE NEEDS FLEXIBILITY
- CLEAN ARCHITECTURAL STYLING PROVIDING A PROFESSIONAL BUSINESS APPEARANCE
- Large Office Windows with an Abundance of Natural Light for a Pleasant & Productive Working Environment
- ABOVE STANDARD QUALITY BUILDING FINISHES
- RESPONSIVE PROPERTY MANAGEMENT ENSURING EXCELLENT TENANT SATISFACTION





307 W. Taft Ave., Suite J Orange, CA 92868



307 W. TAFT AVE. | ORANGE, CA 92865