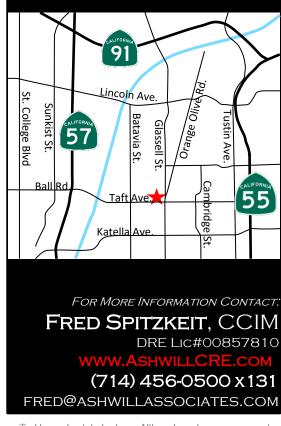

## PROPERTY FEATURES:

- CONVENIENT CENTRAL ORANGE LOCATION WITH QUICK ACCESS TO THE 57, 55 AND 91 FREEWAYS FOR SHORTER COMMUTE TIMES
- TAFT STREET FRONT EXPOSURE FOR GREATER BUSINESS IDENTITY
- CLOSE BY TO A WIDE RANGE OF SERVICES INCLUDING RESTAURANTS, SHOPPING & FINANCIAL OPPORTUNITIES MAXIMIZING TENANT'S AVAILABLE TIME FOR WORK & PERSONAL NEEDS
- BUILDINGS CAN ACCOMMODATE A RANGE OF SQUARE FOOTAGE REQUIREMENTS AND BUSINESS USES FOR MAXIMUM SPACE NEEDS FLEXIBILITY
- CLEAN ARCHITECTURAL STYLING PROVIDING A PROFESSIONAL BUSINESS APPEARANCE
- Large Office Windows with an Abundance of Natural Light for a Pleasant & Productive Working Environment
- ABOVE STANDARD QUALITY BUILDING FINISHES
- RESPONSIVE PROPERTY MANAGEMENT ENSURING EXCELLENT TENANT SATISFACTION