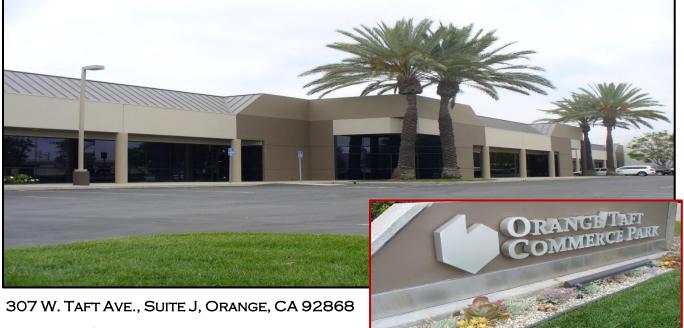

INDUSTRIAL/SHOWROOM/ FLEX/R&D SPACE FOR LEASE 3,402 SQ. FT.

## ORANGE TAFT COMMERCE PARK



## PROPERTY FEATURES:

- CONVENIENT CENTRAL ORANGE LOCATION WITH QUICK ACCESS TO THE 57, 55 AND 91 FREEWAYS FOR SHORTER COMMUTE TIMES
- TAFT STREET FRONT EXPOSURE FOR GREATER BUSINESS IDENTITY
- CLOSE BY TO A WIDE RANGE OF SERVICES INCLUDING RESTAURANTS, SHOPPING & FINANCIAL OPPORTUNITIES MAXIMIZING TENANT'S AVAILABLE TIME FOR WORK & PERSONAL NEEDS
- BUILDINGS CAN ACCOMMODATE A RANGE OF SQUARE FOOTAGE REQUIREMENTS AND BUSINESS USES FOR MAXIMUM SPACE NEEDS FLEXIBILITY
- CLEAN ARCHITECTURAL STYLING PROVIDING A PROFESSIONAL BUSINESS APPEARANCE
- Large Office Windows with an Abundance of Natural Light for a Pleasant & Productive Working Environment
- ABOVE STANDARD QUALITY BUILDING FINISHES
- RESPONSIVE PROPERTY MANAGEMENT ENSURING EXCELLENT TENANT SATISFACTION





307 W. Taft Ave., Suite J