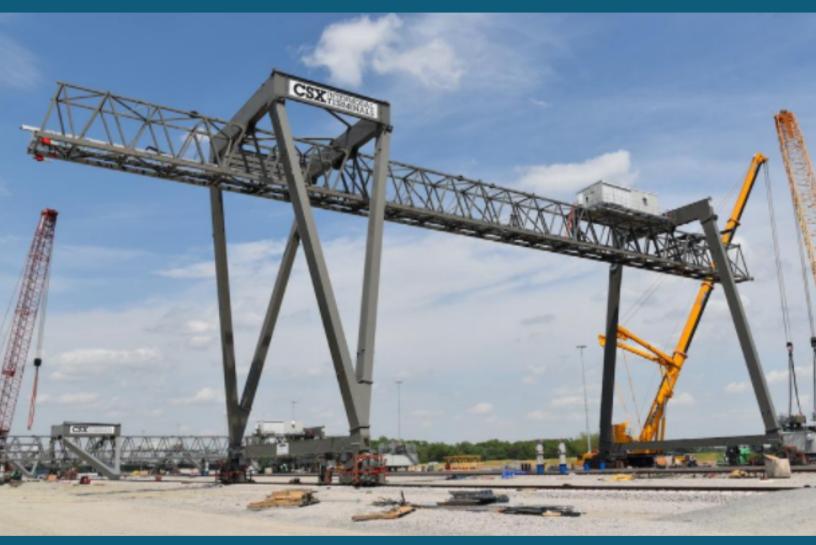

# **CSX CAROLINA CONNECTOR** 2501 SW Main Street, Rocky Mount, NC • Flye Path, Battleboro, NC

CSX's newest intermodal terminal, the Carolina Connector, helps connect products to consumers nationwide and features three wide-span, zero emission electric cranes with lift capacity of 110,000 containers per year. The terminal is located 5 miles from Interstate 95 and 60 miles from Raleigh.