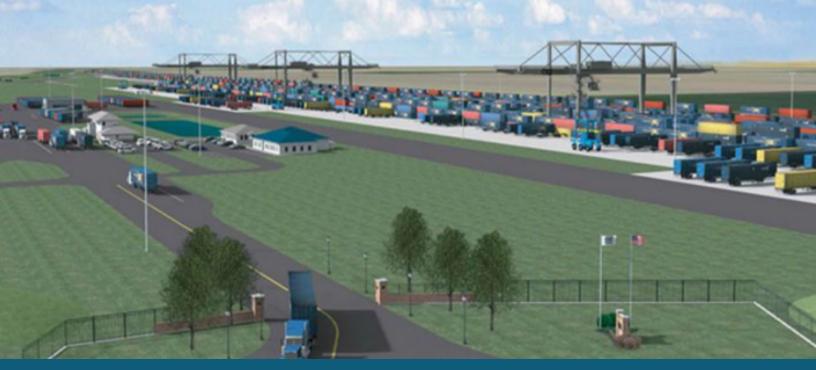

# **CSX CAROLINA CONNECTOR** 2501 SW Main Street, Rocky Mount, NC • Flye Path, Battleboro, NC

CSX's newest intermodal terminal, the Carolina Connector, helps connect products to consumers nationwide and features three wide-span, zero emission electric cranes with lift capacity of 110,000 containers per year. The terminal is located 5 miles from Interstate 95 and 60 miles from Raleigh.