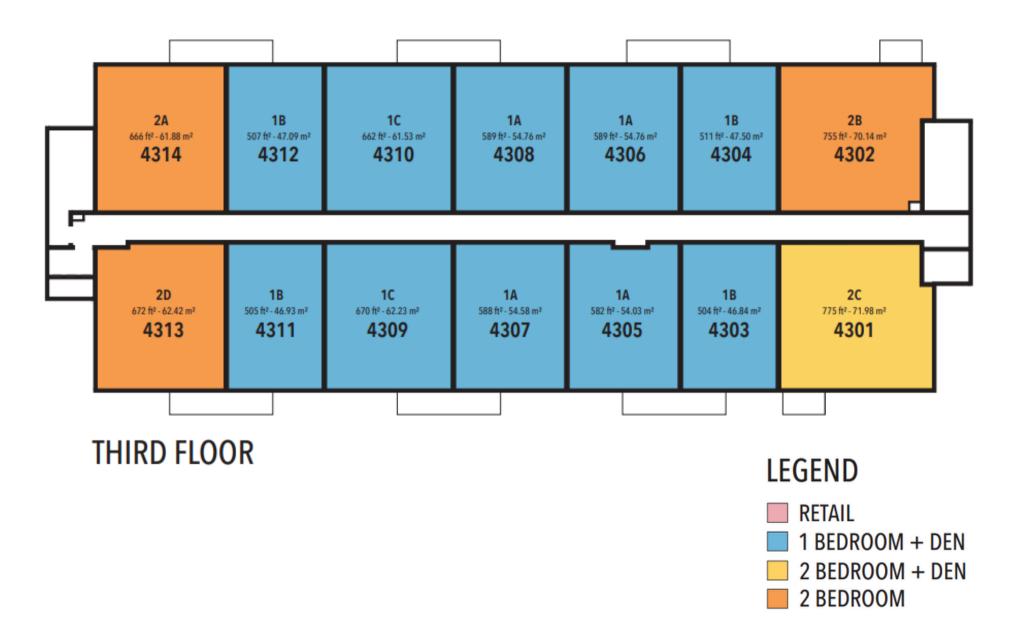

#### Building Plans - Third Level

Retail 4

DRU3 533 SF.

**RETAIL 3** (27'-5" x 17'-10")

**RETAIL 7** 

(27"-5" x 20'-11")

AO

Retail 8