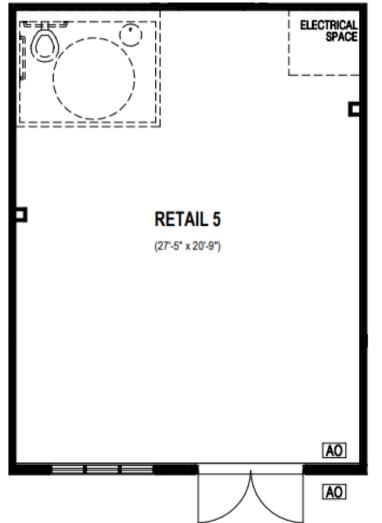

#### Square Footage and Specification Chart - Building A

|                                      |            |                  |       | -                    |                          |  |  |  |
|--------------------------------------|------------|------------------|-------|----------------------|--------------------------|--|--|--|
| LOCALE - BUILDINGS A, B + C - RETAIL |            |                  |       |                      |                          |  |  |  |
|                                      | Model Code | Plan Description | Suite | Model<br>Description | Marketing<br>Square Feet |  |  |  |
| BUILDING A                           |            |                  |       |                      |                          |  |  |  |
| BUILDING A                           | DRU1       | Retail 1         | 4101  | Retail               | 784                      |  |  |  |
|                                      | DRU2       | Retail 2         | 4102  | Retail               | 940                      |  |  |  |
|                                      | DRU3       | Retail 3         | 4103  | Retail               | 533                      |  |  |  |
|                                      | DRU4       | Retail 4         | 4104  | Retail               | 640                      |  |  |  |
|                                      | DRU5       | Retail 5         | 4105  | Retail               | 618                      |  |  |  |
|                                      | DRU6       | Retail 6         | 4106  | Retail               | 741                      |  |  |  |
|                                      | DRU7       | Retail 7         | 4107  | Retail               | 618                      |  |  |  |
|                                      | DRU8       | Retail 8         | 4108  | Retail               | 741                      |  |  |  |
|                                      | DRU9       | Retail 9         | 4109  | Retail               | 702                      |  |  |  |
|                                      | DRU10      | Retail 10        | 4110  | Retail               | 842                      |  |  |  |
|                                      | DRU11      | Retail 11        | 4111  | Retail               | 545                      |  |  |  |
|                                      | DRU12      | Retail 12        | 4112  | Retail               | 640                      |  |  |  |
|                                      | DRU14      | Retail 14        | 4114  | Retail               | 676                      |  |  |  |