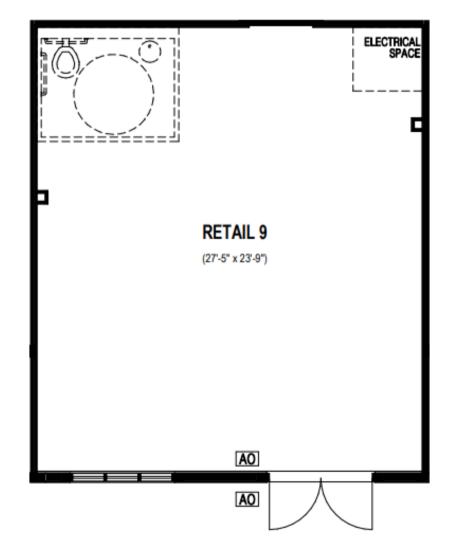

DRU9 702 SF.

Retail 10

Retail 11

DRU11 545 SF.

Retail 12

#### Square Footage and Specification Chart - Building A

|                                      |            |                  |       | -                    |                          |  |  |  |
|--------------------------------------|------------|------------------|-------|----------------------|--------------------------|--|--|--|
| LOCALE - BUILDINGS A, B + C - RETAIL |            |                  |       |                      |                          |  |  |  |
|                                      | Model Code | Plan Description | Suite | Model<br>Description | Marketing<br>Square Feet |  |  |  |
| BUILDING A                           |            |                  |       |                      |                          |  |  |  |
| BUILDING A                           | DRU1       | Retail 1         | 4101  | Retail               | 784                      |  |  |  |
|                                      | DRU2       | Retail 2         | 4102  | Retail               | 940                      |  |  |  |
|                                      | DRU3       | Retail 3         | 4103  | Retail               | 533                      |  |  |  |
|                                      | DRU4       | Retail 4         | 4104  | Retail               | 640                      |  |  |  |
|                                      | DRU5       | Retail 5         | 4105  | Retail               | 618                      |  |  |  |
|                                      | DRU6       | Retail 6         | 4106  | Retail               | 741                      |  |  |  |
|                                      | DRU7       | Retail 7         | 4107  | Retail               | 618                      |  |  |  |
|                                      | DRU8       | Retail 8         | 4108  | Retail               | 741                      |  |  |  |
|                                      | DRU9       | Retail 9         | 4109  | Retail               | 702                      |  |  |  |
|                                      | DRU10      | Retail 10        | 4110  | Retail               | 842                      |  |  |  |
|                                      | DRU11      | Retail 11        | 4111  | Retail               | 545                      |  |  |  |
|                                      | DRU12      | Retail 12        | 4112  | Retail               | 640                      |  |  |  |
|                                      | DRU14      | Retail 14        | 4114  | Retail               | 676                      |  |  |  |