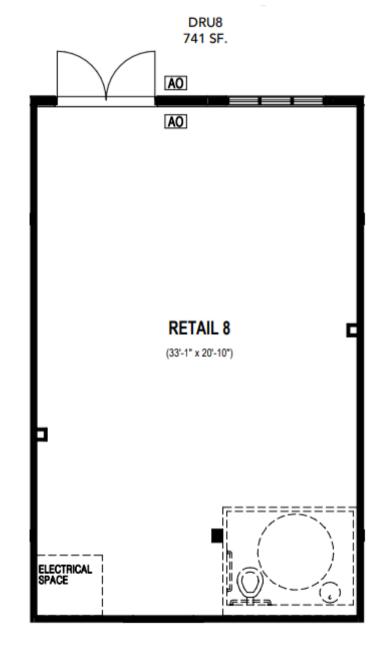

#### Building Plans - Third Level

Retail 4

DRU3 533 SF.

**RETAIL 3** (27'-5" x 17'-10")

**RETAIL 7** 

(27"-5" x 20'-11")

AO

Retail 8

#### Square Footage and Specification Chart - Building A

|                                      |            |                  |       | -                    |                          |  |  |  |
|--------------------------------------|------------|------------------|-------|----------------------|--------------------------|--|--|--|
| LOCALE - BUILDINGS A, B + C - RETAIL |            |                  |       |                      |                          |  |  |  |
|                                      | Model Code | Plan Description | Suite | Model<br>Description | Marketing<br>Square Feet |  |  |  |
| BUILDING A                           |            |                  |       |                      |                          |  |  |  |
| BUILDING A                           | DRU1       | Retail 1         | 4101  | Retail               | 784                      |  |  |  |
|                                      | DRU2       | Retail 2         | 4102  | Retail               | 940                      |  |  |  |
|                                      | DRU3       | Retail 3         | 4103  | Retail               | 533                      |  |  |  |
|                                      | DRU4       | Retail 4         | 4104  | Retail               | 640                      |  |  |  |
|                                      | DRU5       | Retail 5         | 4105  | Retail               | 618                      |  |  |  |
|                                      | DRU6       | Retail 6         | 4106  | Retail               | 741                      |  |  |  |
|                                      | DRU7       | Retail 7         | 4107  | Retail               | 618                      |  |  |  |
|                                      | DRU8       | Retail 8         | 4108  | Retail               | 741                      |  |  |  |
|                                      | DRU9       | Retail 9         | 4109  | Retail               | 702                      |  |  |  |
|                                      | DRU10      | Retail 10        | 4110  | Retail               | 842                      |  |  |  |
|                                      | DRU11      | Retail 11        | 4111  | Retail               | 545                      |  |  |  |
|                                      | DRU12      | Retail 12        | 4112  | Retail               | 640                      |  |  |  |
|                                      | DRU14      | Retail 14        | 4114  | Retail               | 676                      |  |  |  |