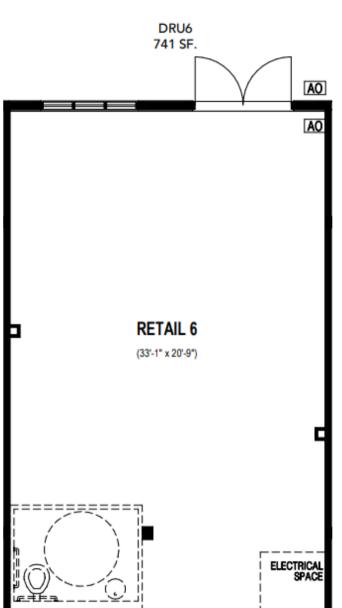

#### Building Plans - Ground Level

GROUND FLOOR (RETAIL)

#### Building Plans - Third Level

Retail 4

DRU3 533 SF.

**RETAIL 3** (27'-5" x 17'-10")

**RETAIL 7** 

(27"-5" x 20'-11")

AO

Retail 8

#### Square Footage and Specification Chart - Building A

|                                      |            |                  |       | -                    |                          |  |  |  |
|--------------------------------------|------------|------------------|-------|----------------------|--------------------------|--|--|--|
| LOCALE - BUILDINGS A, B + C - RETAIL |            |                  |       |                      |                          |  |  |  |
|                                      | Model Code | Plan Description | Suite | Model<br>Description | Marketing<br>Square Feet |  |  |  |
| BUILDING A                           |            |                  |       |                      |                          |  |  |  |
| BUILDING A                           | DRU1       | Retail 1         | 4101  | Retail               | 784                      |  |  |  |
|                                      | DRU2       | Retail 2         | 4102  | Retail               | 940                      |  |  |  |
|                                      | DRU3       | Retail 3         | 4103  | Retail               | 533                      |  |  |  |
|                                      | DRU4       | Retail 4         | 4104  | Retail               | 640                      |  |  |  |
|                                      | DRU5       | Retail 5         | 4105  | Retail               | 618                      |  |  |  |
|                                      | DRU6       | Retail 6         | 4106  | Retail               | 741                      |  |  |  |
|                                      | DRU7       | Retail 7         | 4107  | Retail               | 618                      |  |  |  |
|                                      | DRU8       | Retail 8         | 4108  | Retail               | 741                      |  |  |  |
|                                      | DRU9       | Retail 9         | 4109  | Retail               | 702                      |  |  |  |
|                                      | DRU10      | Retail 10        | 4110  | Retail               | 842                      |  |  |  |
|                                      | DRU11      | Retail 11        | 4111  | Retail               | 545                      |  |  |  |
|                                      | DRU12      | Retail 12        | 4112  | Retail               | 640                      |  |  |  |
|                                      | DRU14      | Retail 14        | 4114  | Retail               | 676                      |  |  |  |