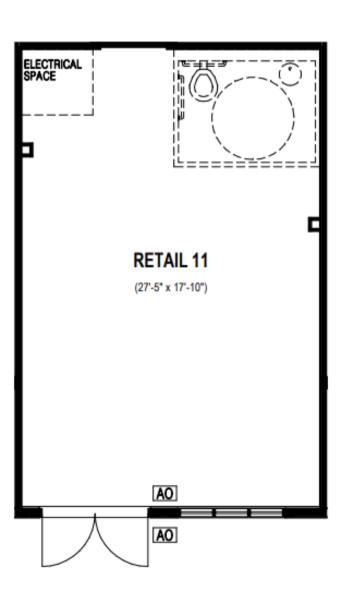

#### Building Plans - Ground Level

GROUND FLOOR (RETAIL)

DRU9 702 SF.

Retail 10

Retail 11

DRU11 545 SF.

Retail 12

#### Square Footage and Specification Chart - Building A

|                                      |            |                  |       | -                    |                          |  |  |  |
|--------------------------------------|------------|------------------|-------|----------------------|--------------------------|--|--|--|
| LOCALE - BUILDINGS A, B + C - RETAIL |            |                  |       |                      |                          |  |  |  |
|                                      | Model Code | Plan Description | Suite | Model<br>Description | Marketing<br>Square Feet |  |  |  |
| BUILDING A                           |            |                  |       |                      |                          |  |  |  |
| BUILDING A                           | DRU1       | Retail 1         | 4101  | Retail               | 784                      |  |  |  |
|                                      | DRU2       | Retail 2         | 4102  | Retail               | 940                      |  |  |  |
|                                      | DRU3       | Retail 3         | 4103  | Retail               | 533                      |  |  |  |
|                                      | DRU4       | Retail 4         | 4104  | Retail               | 640                      |  |  |  |
|                                      | DRU5       | Retail 5         | 4105  | Retail               | 618                      |  |  |  |
|                                      | DRU6       | Retail 6         | 4106  | Retail               | 741                      |  |  |  |
|                                      | DRU7       | Retail 7         | 4107  | Retail               | 618                      |  |  |  |
|                                      | DRU8       | Retail 8         | 4108  | Retail               | 741                      |  |  |  |
|                                      | DRU9       | Retail 9         | 4109  | Retail               | 702                      |  |  |  |
|                                      | DRU10      | Retail 10        | 4110  | Retail               | 842                      |  |  |  |
|                                      | DRU11      | Retail 11        | 4111  | Retail               | 545                      |  |  |  |
|                                      | DRU12      | Retail 12        | 4112  | Retail               | 640                      |  |  |  |
|                                      | DRU14      | Retail 14        | 4114  | Retail               | 676                      |  |  |  |