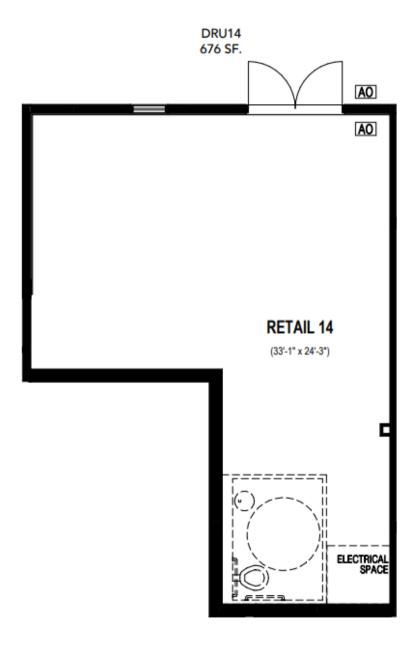

#### Building Plans - Ground Level

GROUND FLOOR (RETAIL)

#### Square Footage and Specification Chart - Building A

|                                      |            |                  |       | -                    |                          |  |  |  |
|--------------------------------------|------------|------------------|-------|----------------------|--------------------------|--|--|--|
| LOCALE - BUILDINGS A, B + C - RETAIL |            |                  |       |                      |                          |  |  |  |
|                                      | Model Code | Plan Description | Suite | Model<br>Description | Marketing<br>Square Feet |  |  |  |
| BUILDING A                           |            |                  |       |                      |                          |  |  |  |
| BUILDING A                           | DRU1       | Retail 1         | 4101  | Retail               | 784                      |  |  |  |
|                                      | DRU2       | Retail 2         | 4102  | Retail               | 940                      |  |  |  |
|                                      | DRU3       | Retail 3         | 4103  | Retail               | 533                      |  |  |  |
|                                      | DRU4       | Retail 4         | 4104  | Retail               | 640                      |  |  |  |
|                                      | DRU5       | Retail 5         | 4105  | Retail               | 618                      |  |  |  |
|                                      | DRU6       | Retail 6         | 4106  | Retail               | 741                      |  |  |  |
|                                      | DRU7       | Retail 7         | 4107  | Retail               | 618                      |  |  |  |
|                                      | DRU8       | Retail 8         | 4108  | Retail               | 741                      |  |  |  |
|                                      | DRU9       | Retail 9         | 4109  | Retail               | 702                      |  |  |  |
|                                      | DRU10      | Retail 10        | 4110  | Retail               | 842                      |  |  |  |
|                                      | DRU11      | Retail 11        | 4111  | Retail               | 545                      |  |  |  |
|                                      | DRU12      | Retail 12        | 4112  | Retail               | 640                      |  |  |  |
|                                      | DRU14      | Retail 14        | 4114  | Retail               | 676                      |  |  |  |