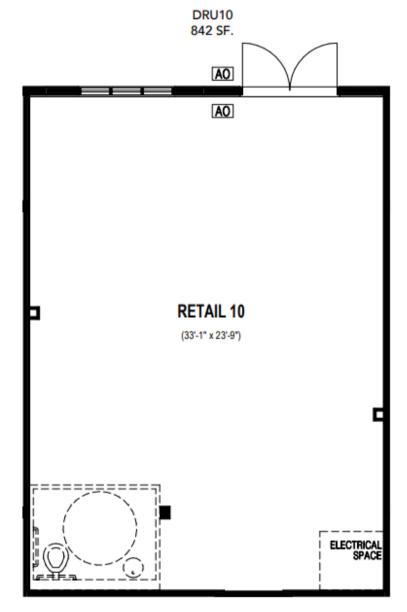

#### Building Plans - Ground Level

GROUND FLOOR (RETAIL)

DRU9 702 SF.

Retail 10

Retail 11

DRU11 545 SF.

Retail 12

#### Square Footage and Specification Chart - Building A

|                                      |            |                  |       | -                    |                          |  |  |  |
|--------------------------------------|------------|------------------|-------|----------------------|--------------------------|--|--|--|
| LOCALE - BUILDINGS A, B + C - RETAIL |            |                  |       |                      |                          |  |  |  |
|                                      | Model Code | Plan Description | Suite | Model<br>Description | Marketing<br>Square Feet |  |  |  |
| BUILDING A                           |            |                  |       |                      |                          |  |  |  |
| BUILDING A                           | DRU1       | Retail 1         | 4101  | Retail               | 784                      |  |  |  |
|                                      | DRU2       | Retail 2         | 4102  | Retail               | 940                      |  |  |  |
|                                      | DRU3       | Retail 3         | 4103  | Retail               | 533                      |  |  |  |
|                                      | DRU4       | Retail 4         | 4104  | Retail               | 640                      |  |  |  |
|                                      | DRU5       | Retail 5         | 4105  | Retail               | 618                      |  |  |  |
|                                      | DRU6       | Retail 6         | 4106  | Retail               | 741                      |  |  |  |
|                                      | DRU7       | Retail 7         | 4107  | Retail               | 618                      |  |  |  |
|                                      | DRU8       | Retail 8         | 4108  | Retail               | 741                      |  |  |  |
|                                      | DRU9       | Retail 9         | 4109  | Retail               | 702                      |  |  |  |
|                                      | DRU10      | Retail 10        | 4110  | Retail               | 842                      |  |  |  |
|                                      | DRU11      | Retail 11        | 4111  | Retail               | 545                      |  |  |  |
|                                      | DRU12      | Retail 12        | 4112  | Retail               | 640                      |  |  |  |
|                                      | DRU14      | Retail 14        | 4114  | Retail               | 676                      |  |  |  |