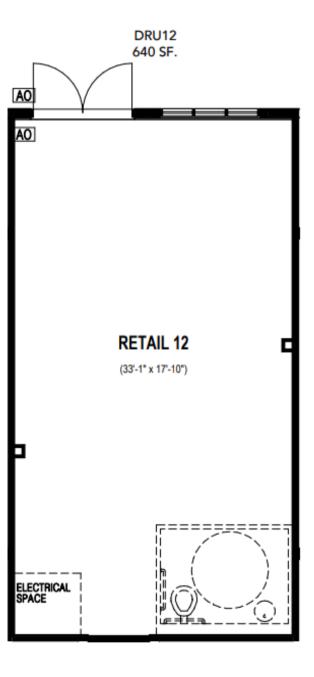

#### Building Plans - Ground Level

GROUND FLOOR (RETAIL)

DRU9 702 SF.

Retail 10

Retail 11

DRU11 545 SF.

Retail 12

#### Square Footage and Specification Chart - Building A

|                                      |            |                  |       | -                    |                          |  |  |  |
|--------------------------------------|------------|------------------|-------|----------------------|--------------------------|--|--|--|
| LOCALE - BUILDINGS A, B + C - RETAIL |            |                  |       |                      |                          |  |  |  |
|                                      | Model Code | Plan Description | Suite | Model<br>Description | Marketing<br>Square Feet |  |  |  |
| BUILDING A                           |            |                  |       |                      |                          |  |  |  |
| BUILDING A                           | DRU1       | Retail 1         | 4101  | Retail               | 784                      |  |  |  |
|                                      | DRU2       | Retail 2         | 4102  | Retail               | 940                      |  |  |  |
|                                      | DRU3       | Retail 3         | 4103  | Retail               | 533                      |  |  |  |
|                                      | DRU4       | Retail 4         | 4104  | Retail               | 640                      |  |  |  |
|                                      | DRU5       | Retail 5         | 4105  | Retail               | 618                      |  |  |  |
|                                      | DRU6       | Retail 6         | 4106  | Retail               | 741                      |  |  |  |
|                                      | DRU7       | Retail 7         | 4107  | Retail               | 618                      |  |  |  |
|                                      | DRU8       | Retail 8         | 4108  | Retail               | 741                      |  |  |  |
|                                      | DRU9       | Retail 9         | 4109  | Retail               | 702                      |  |  |  |
|                                      | DRU10      | Retail 10        | 4110  | Retail               | 842                      |  |  |  |
|                                      | DRU11      | Retail 11        | 4111  | Retail               | 545                      |  |  |  |
|                                      | DRU12      | Retail 12        | 4112  | Retail               | 640                      |  |  |  |
|                                      | DRU14      | Retail 14        | 4114  | Retail               | 676                      |  |  |  |