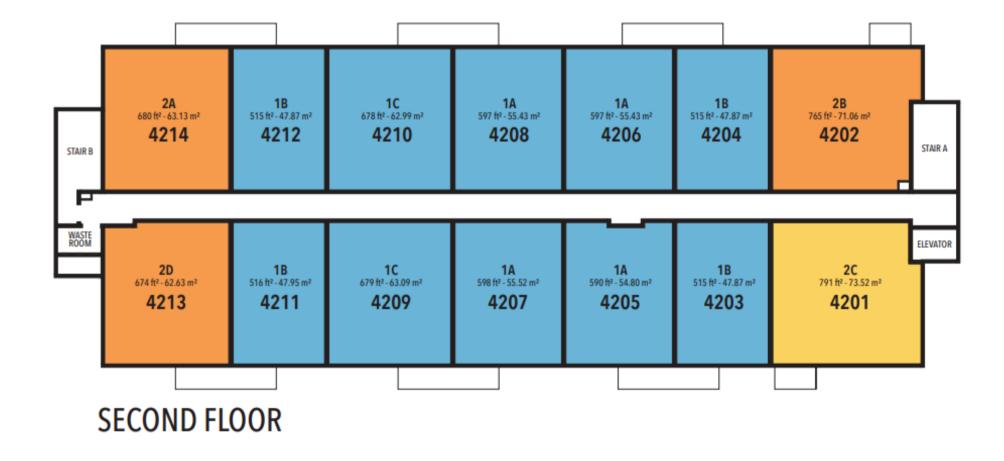

effortless with nearby tennis courts, soccer and football fields, walking paths, and parks.

  Visit Vista Park for basketball, pickleball, or family time at the playground and splash pad.
- Stay Connected: OC Transpo makes commuting and errands easy, with transit options off Charlemagne Boulevard. The 417 W Highway takes you to downtown Ottawa in 30 minutes.



Set your calendar for August 2025, when Locale will be ready to welcome its new residents and businesses.

Block C will be the first to rise, paving the way for the rest of this magnificent development.

Deposit Structure: Secure your space with just 10%, and at least \$20,000 at signing, with a blended payment schedule thereafter.

#### Building Plans - Ground Level



GROUND FLOOR (RETAIL)



#### Building Plans - Second Level



#### Building Plans - Third Level





Retail 4

DRU3 533 SF.

**RETAIL 3** (27'-5" x 17'-10")











**RETAIL 7** 

(27"-5" x 20'-11")

AO



Retail 8

DRU9 702 SF.



Retail 10



Retail 11

DRU11 545 SF.



Retail 12





#### Square Footage and Specification Chart - Building A

|                                      |            |                  |       | -                    |                          |  |  |  |
|--------------------------------------|------------|------------------|-------|----------------------|--------------------------|--|--|--|
| LOCALE - BUILDINGS A, B + C - RETAIL |            |                  |       |                      |                          |  |  |  |
|                                      | Model Code | Plan Description | Suite | Model<br>D