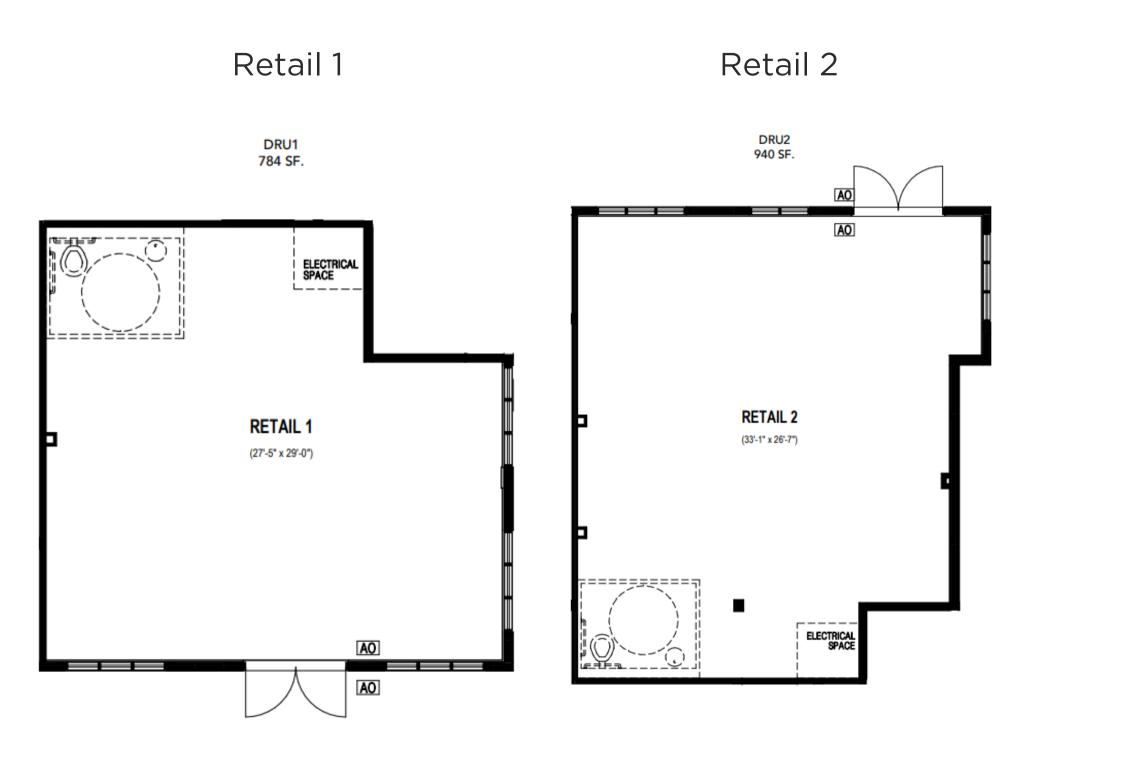

#### Building Plans - Ground Level

GROUND FLOOR (RETAIL)

#### Square Footage and Specification Chart - Building A

|                                      |            |                  |       | -                    |                          |  |  |  |
|--------------------------------------|------------|------------------|-------|----------------------|--------------------------|--|--|--|
| LOCALE - BUILDINGS A, B + C - RETAIL |            |                  |       |                      |                          |  |  |  |
|                                      | Model Code | Plan Description | Suite | Model<br>Description | Marketing<br>Square Feet |  |  |  |
| BUILDING A                           |            |                  |       |                      |                          |  |  |  |
| BUILDING A                           | DRU1       | Retail 1         | 4101  | Retail               | 784                      |  |  |  |
|                                      | DRU2       | Retail 2         | 4102  | Retail               | 940                      |  |  |  |
|                                      | DRU3       | Retail 3         | 4103  | Retail               | 533                      |  |  |  |
|                                      | DRU4       | Retail 4         | 4104  | Retail               | 640                      |  |  |  |
|                                      | DRU5       | Retail 5         | 4105  | Retail               | 618                      |  |  |  |
|                                      | DRU6       | Retail 6         | 4106  | Retail               | 741                      |  |  |  |
|                                      | DRU7       | Retail 7         | 4107  | Retail               | 618                      |  |  |  |
|                                      | DRU8       | Retail 8         | 4108  | Retail               | 741                      |  |  |  |
|                                      | DRU9       | Retail 9         | 4109  | Retail               | 702                      |  |  |  |
|                                      | DRU10      | Retail 10        | 4110  | Retail               | 842                      |  |  |  |
|                                      | DRU11      | Retail 11        | 4111  | Retail               | 545                      |  |  |  |
|                                      | DRU12      | Retail 12        | 4112  | Retail               | 640                      |  |  |  |
|                                      | DRU14      | Retail 14        | 4114  | Retail               | 676                      |  |  |  |