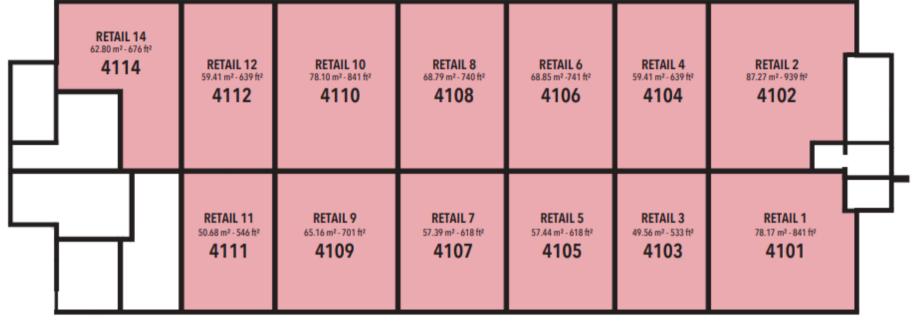

#### Building Plans - Ground Level

GROUND FLOOR (RETAIL)

#### Square Footage and Specification Chart - Building A

|                                      |            |                  |       | -                    |                          |  |  |  |
|--------------------------------------|------------|------------------|-------|----------------------|--------------------------|--|--|--|
| LOCALE - BUILDINGS A, B + C - RETAIL |            |                  |       |                      |                          |  |  |  |
|                                      | Model Code | Plan Description | Suite | Model<br>Description | Marketing<br>Square Feet |  |  |  |
| BUILDING A                           |            |                  |       |                      |                          |  |  |  |
| BUILDING A                           | DRU1       | Retail 1         | 4101  | Retail               | 784                      |  |  |  |
|                                      | DRU2       | Retail 2         | 4102  | Retail               | 940                      |  |  |  |
|                                      | DRU3       | Retail 3         | 4103  | Retail               | 533                      |  |  |  |
|                                      | DRU4       | Retail 4         | 4104  | Retail               | 640                      |  |  |  |
|                                      | DRU5       | Retail 5         | 4105  | Retail               | 618                      |  |  |  |
|                                      | DRU6       | Retail 6         | 4106  | Retail               | 741                      |  |  |  |
|                                      | DRU7       | Retail 7         | 4107  | Retail               | 618                      |  |  |  |
|                                      | DRU8       | Retail 8         | 4108  | Retail               | 741                      |  |  |  |
|                                      | DRU9       | Retail 9         | 4109  | Retail               | 702                      |  |  |  |
|                                      | DRU10      | Retail 10        | 4110  | Retail               | 842                      |  |  |  |
|                                      | DRU11      | Retail 11        | 4111  | Retail               | 545                      |  |  |  |
|                                      | DRU12      | Retail 12        | 4112  | Retail               | 640                      |  |  |  |
|                                      | DRU14      | Retail 14        | 4114  | Retail               | 676                      |  |  |  |