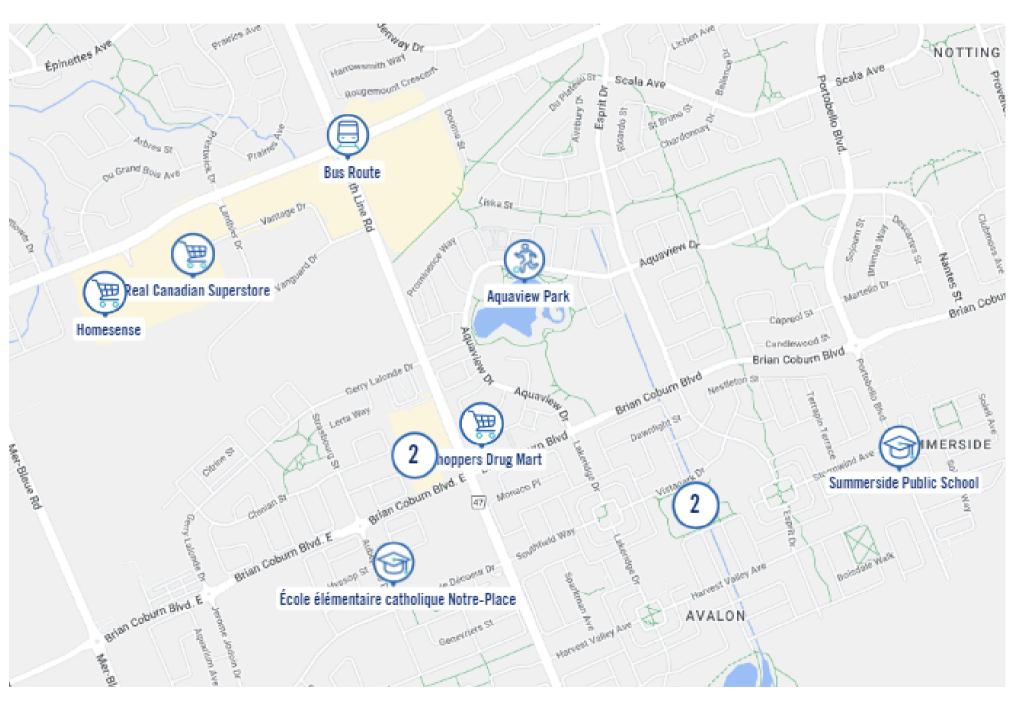

#### Maps

- Shopping and Essentials: Locale offers easy access to essentials at Sobeys, Shoppers Drug Mart, LCBO, and more. Enjoy retail therapy at Place d'Orléans Shopping Centre or explore shops and restaurants along Innes Road.
- An Active Community: Staying active in Locale is effortless with nearby tennis courts, soccer and football fields, walking paths, and parks.

  Visit Vista Park for basketball, pickleball, or family time at the playground and splash pad.
- Stay Connected: OC Transpo makes commuting and errands easy, with transit options off Charlemagne Boulevard. The 417 W Highway takes you to downtown Ottawa in 30 minutes.