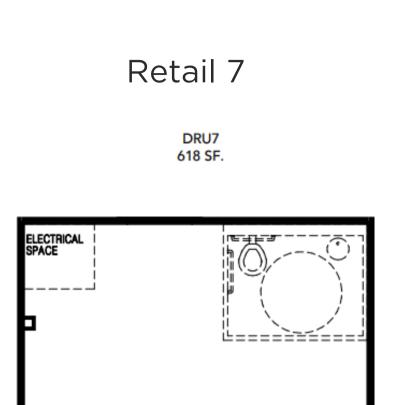

#### Building Plans - Third Level

Retail 4

DRU3 533 SF.

**RETAIL 3** (27'-5" x 17'-10")

**RETAIL 7** 

(27"-5" x 20'-11")

AO

Retail 8

#### Square Footage and Specification Chart - Building A

|                                      |            |                  |       | -                    |                          |  |  |  |
|--------------------------------------|------------|------------------|-------|----------------------|--------------------------|--|--|--|
| LOCALE - BUILDINGS A, B + C - RETAIL |            |                  |       |                      |                          |  |  |  |
|                                      | Model Code | Plan Description | Suite | Model<br>Description | Marketing<br>Square Feet |  |  |  |
| BUILDING A                           |            |                  |       |                      |                          |  |  |  |
| BUILDING A                           | DRU1       | Retail 1         | 4101  | Retail               | 784                      |  |  |  |
|                                      | DRU2       | Retail 2         | 4102  | Retail               | 940                      |  |  |  |
|                                      | DRU3       | Retail 3         | 4103  | Retail               | 533                      |  |  |  |
|                                      | DRU4       | Retail 4         | 4104  | Retail               | 640                      |  |  |  |
|                                      | DRU5       | Retail 5         | 4105  | Retail               | 618                      |  |  |  |
|                                      | DRU6       | Retail 6         | 4106  | Retail               | 741                      |  |  |  |
|                                      | DRU7       | Retail 7         | 4107  | Retail               | 618                      |  |  |  |
|                                      | DRU8       | Retail 8         | 4108  | Retail               | 741                      |  |  |  |
|                                      | DRU9       | Retail 9         | 4109  | Retail               | 702                      |  |  |  |
|                                      | DRU10      | Retail 10        | 4110  | Retail               | 842                      |  |  |  |
|                                      | DRU11      | Retail 11        | 4111  | Retail               | 545                      |  |  |  |
|                                      | DRU12      | Retail 12        | 4112  | Retail               | 640                      |  |  |  |
|                                      | DRU14      | Retail 14        | 4114  | Retail               | 676                      |  |  |  |