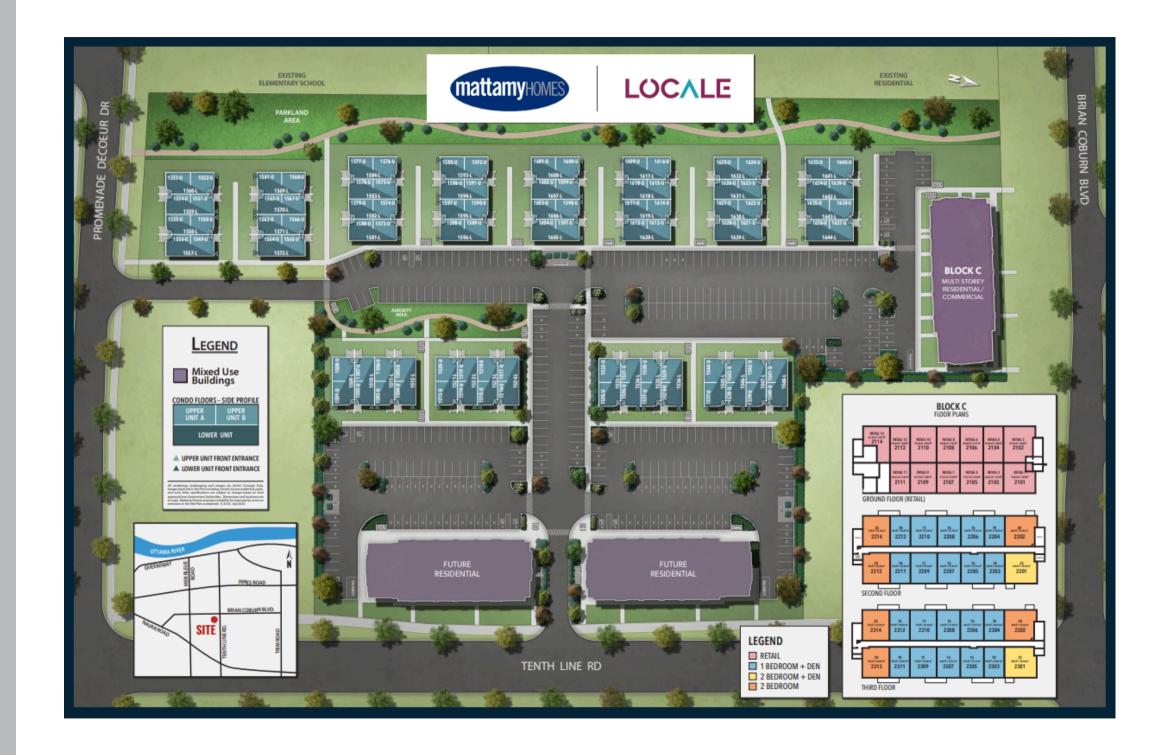

**39 Commercial Units:** Strategically positioned to capitalize on the thriving community, Locale's commercial units are ideal for businesses seeking a dynamic and accessible location.

Set your calendar for August 2025, when Locale will be ready to welcome its new residents and businesses.

Block C will be the first to rise, paving the way for the rest of this magnificent development.

#### Building Plans - Ground Level

GROUND FLOOR (RETAIL)

#### Building Plans - Second Level

#### Building Plans - Third Level

Retail 4

DRU3 533 SF.

**RETAIL 3** (27'-5" x 17'-10")

**RETAIL 7** 

(27"-5" x 20'-11")

AO

Retail 8