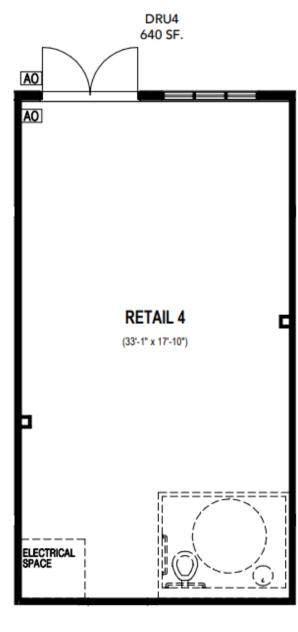

#### Building Plans - Third Level

Retail 4

DRU3 533 SF.

**RETAIL 3** (27'-5" x 17'-10")

**RETAIL 7** 

(27"-5" x 20'-11")

AO

Retail 8

#### Square Footage and Specification Chart - Building A

|                                      |            |                  |       | -                    |                          |  |  |  |
|--------------------------------------|------------|------------------|-------|----------------------|--------------------------|--|--|--|
| LOCALE - BUILDINGS A, B + C - RETAIL |            |                  |       |                      |                          |  |  |  |
|                                      | Model Code | Plan Description | Suite | Model<br>Description | Marketing<br>Square Feet |  |  |  |
| BUILDING A                           |            |                  |       |                      |                          |  |  |  |
| BUILDING A                           | DRU1       | Retail 1         | 4101  | Retail               | 784                      |  |  |  |
|                                      | DRU2       | Retail 2         | 4102  | Retail               | 940                      |  |  |  |
|                                      | DRU3       | Retail 3         | 4103  | Retail               | 533                      |  |  |  |
|                                      | DRU4       | Retail 4         | 4104  | Retail               | 640                      |  |  |  |
|                                      | DRU5       | Retail 5         | 4105  | Retail               | 618                      |  |  |  |
|                                      | DRU6       | Retail 6         | 4106  | Retail               | 741                      |  |  |  |
|                                      | DRU7       | Retail 7         | 4107  | Retail               | 618                      |  |  |  |
|                                      | DRU8       | Retail 8         | 4108  | Retail               | 741                      |  |  |  |
|                                      | DRU9       | Retail 9         | 4109  | Retail               | 702                      |  |  |  |
|                                      | DRU10      | Retail 10        | 4110  | Retail               | 842                      |  |  |  |
|                                      | DRU11      | Retail 11        | 4111  | Retail               | 545                      |  |  |  |
|                                      | DRU12      | Retail 12        | 4112  | Retail               | 640                      |  |  |  |
|                                      | DRU14      | Retail 14        | 4114  | Retail               | 676                      |  |  |  |