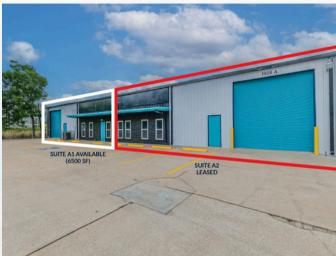

# **OFFICE WAREHOUSE SPACE FOR LEASE**

1906 JOHANNA DR HOUSTON, TX 77055

SUITE A1 AVAILABLE (6500 SF)

**SUITE A2 LEASED** 

# **PICTURES**