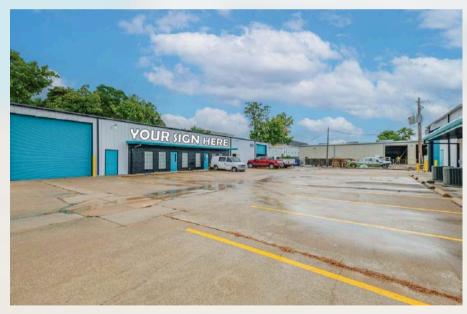

esses                    | 1,145     | 9,389     | 28,172    |
| Households                    | 1,656     | 18,996    | 59,126    |
| Median Home Value             | \$317,031 | \$353,694 | \$373,692 |
| Average Household Size        | 3.0       | 2.7       | 2.4       |
| Owner Occupied Housing Units  | 2,696     | 24,050    | 78,153    |
| Renter Occupied Housing Units | 4,181     | 27,635    | 82,932    |
| Median Age                    | 34.7      | 36.0      | 37.7      |
| Average Household Income      | \$102,279 | \$98,921  | \$99,412  |
|                               |           |           |           |



POPULATION 336,175



MEDIAN AGE - 37.7



AVERAGE HH SIZE - 3.0



AVERAGE HH INCOME -\$99,412



28,172 TOTAL BUSINESSES



TOTAL EMPLOYEES -287,783

# **PICTURES**