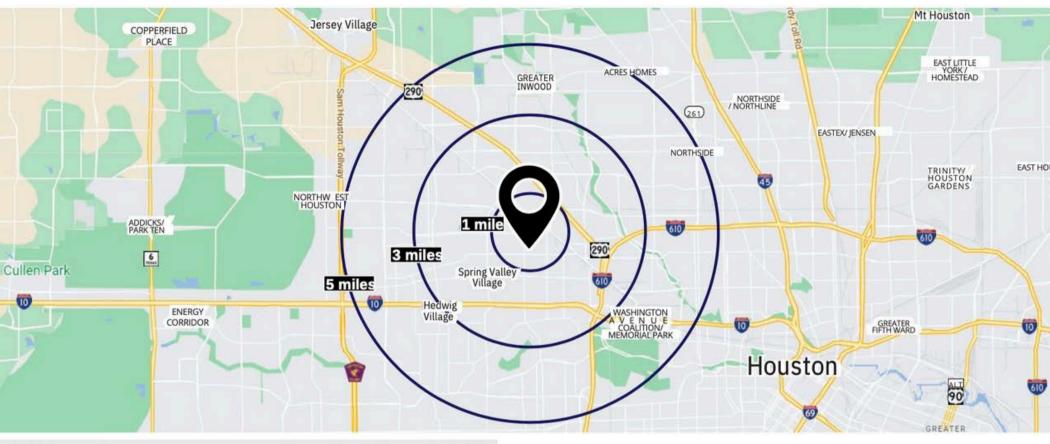

### **MAP/SITE PLAN**

## **DEMOGRAPHICS**

| 2020 SUMMARY                  | 1 MILE    | 3 MILES   | 5 MILES   |
|-------------------------------|-----------|-----------|-----------|
| Population                    | 20,720    | 139,813   | 336,175   |
| Daytime Employees             | 8,737     | 89,868    | 287,783   |
| Businesses                    | 1,145     | 9,389     | 28,172    |
| Households                    | 1,656     | 18,996    | 59,126    |
| Median Home Value             | \$317,031 | \$353,694 | \$373,692 |
| Average Household Size        | 3.0       | 2.7       | 2.4       |
| Owner Occupied Housing Units  | 2,696     | 24,050    | 78,153    |
| Renter Occupied Housing Units | 4,181     | 27,635    | 82,932    |
| Median Age                    | 34.7      | 36.0      | 37.7      |
| Average Household Income      | \$102,279 | \$98,921  | \$99,412  |
|                               |           |           |           |

POPULATION 336,175

MEDIAN AGE - 37.7

AVERAGE HH SIZE - 3.0

AVERAGE HH INCOME -\$99,412

28,172 TOTAL BUSINESSES

TOTAL EMPLOYEES -287,783