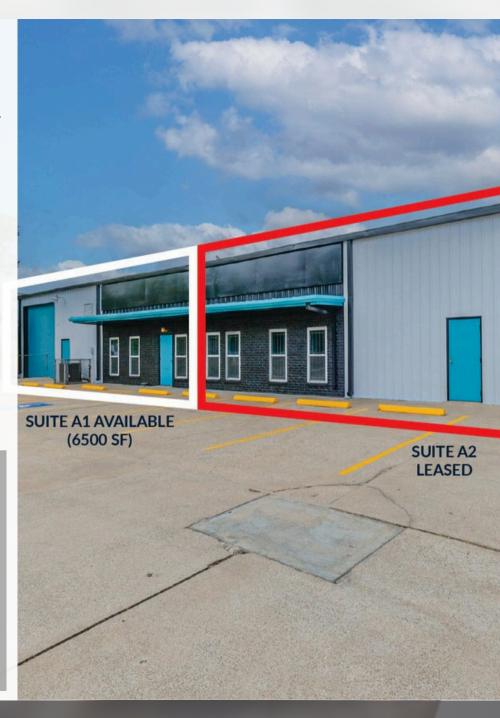

# **OFFICE WAREHOUSE SPACE FOR LEASE**

1906 JOHANNA DR HOUSTON, TX 77055

SUITE A1 AVAILABLE (6500 SF)

**SUITE A2 LEASED** 

#### **HIGHLIGHTS**

A1 - 6,500 SF AVAILABLE FOR LEASE - APROX. 1,500 SF OF OFFICE - APROX. 5,000 SF OF WAREHOUSE

**B1 - 3,400 SF AVAILABLE FOR LEASE** 

**FULLY FENCED AND GATED** 

**NEWLY RENOVATED WITH** A MODERN CLEAN DESIGN

#### **SUITE A1**

**ONE TRUCK WELL** 

ONE GRADE LEVEL OHD