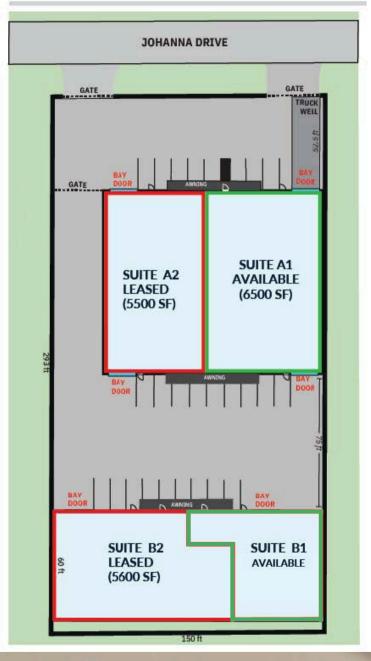

# **OFFICE WAREHOUSE SPACE FOR LEASE**

1906 JOHANNA DR HOUSTON, TX 77055

SUITE A1 AVAILABLE (6500 SF)

**SUITE A2 LEASED** 

#### **HIGHLIGHTS**

A1 - 6,500 SF AVAILABLE FOR LEASE - APROX. 1,500 SF OF OFFICE - APROX. 5,000 SF OF WAREHOUSE

**B1 - 3,400 SF AVAILABLE FOR LEASE** 

**FULLY FENCED AND GATED** 

**NEWLY RENOVATED WITH** A MODERN CLEAN DESIGN

**NO FLOOD PLAIN** 

**RETAIL AND RESTAURANTS** WITHIN A SHORT DRIVE

**HEAVY POWER 3-PHASE AVAILABLE** 

**6 GRADE LEVEL OHDS & 1 TRUCK WEL** 

#### **SUITE A1**

**ONE TRUCK WELL** 

ONE GRADE LEVEL OHD

#### **SUITE B1**