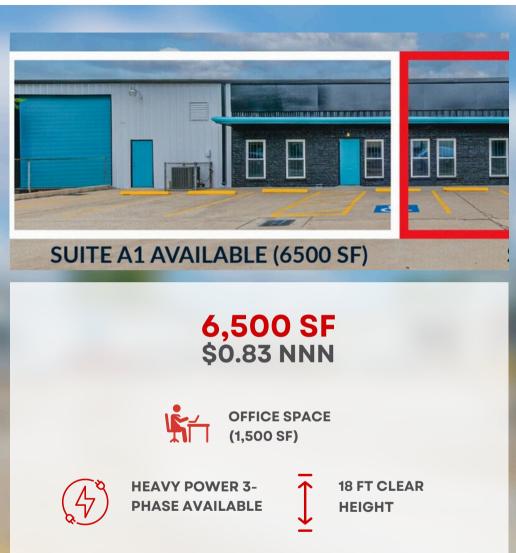

# **OFFICE WAREHOUSE SPACE FOR LEASE**

1906 JOHANNA DR HOUSTON, TX 77055

SUITE A1 AVAILABLE (6500 SF)

**SUITE A2 LEASED** 

#### **HIGHLIGHTS**

A1 - 6,500 SF AVAILABLE FOR LEASE - APROX. 1,500 SF OF OFFICE - APROX. 5,000 SF OF WAREHOUSE

**B1 - 3,400 SF AVAILABLE FOR LEASE** 

**FULLY FENCED AND GATED** 

**NEWLY RENOVATED WITH** A MODERN CLEAN DESIGN

#### **SUITE A1**

**ONE TRUCK WELL** 

ONE GRADE LEVEL OHD