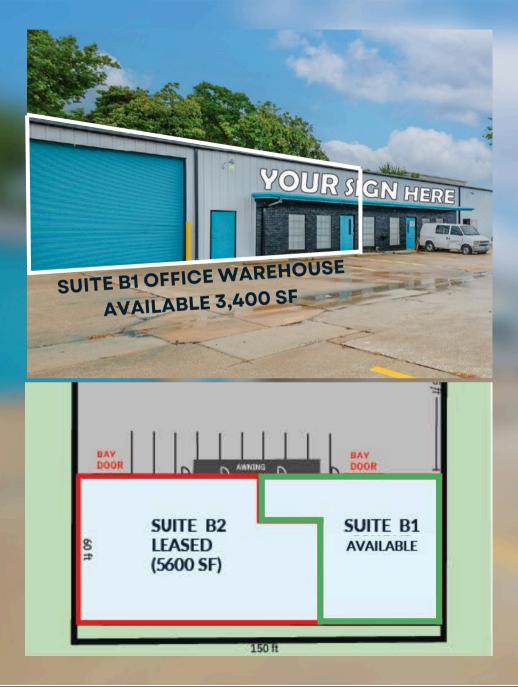

#### **SUITE B1**

#### **HIGHLIGHTS**

A1 - 6,500 SF AVAILABLE FOR LEASE - APROX. 1,500 SF OF OFFICE - APROX. 5,000 SF OF WAREHOUSE

**B1 - 3,400 SF AVAILABLE FOR LEASE** 

**FULLY FENCED AND GATED** 

**NEWLY RENOVATED WITH** A MODERN CLEAN DESIGN