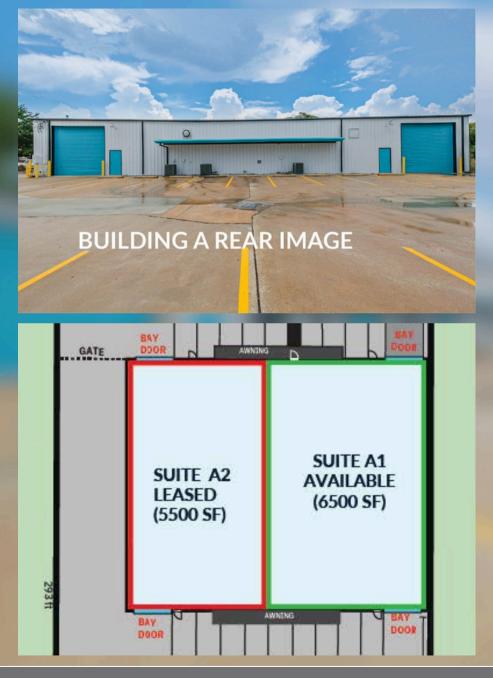

# **OFFICE WAREHOUSE SPACE FOR LEASE**

1906 JOHANNA DR HOUSTON, TX 77055

SUITE A1 AVAILABLE (6500 SF)

**SUITE A2 LEASED** 

#### **HIGHLIGHTS**

A1 - 6,500 SF AVAILABLE FOR LEASE - APROX. 1,500 SF OF OFFICE - APROX. 5,000 SF OF WAREHOUSE

**B1 - 3,400 SF AVAILABLE FOR LEASE** 

**FULLY FENCED AND GATED** 

**NEWLY RENOVATED WITH** A MODERN CLEAN DESIGN

#### **SUITE A1**

**ONE TRUCK WELL** 

ONE GRADE LEVEL OHD

#### **SUITE B1**