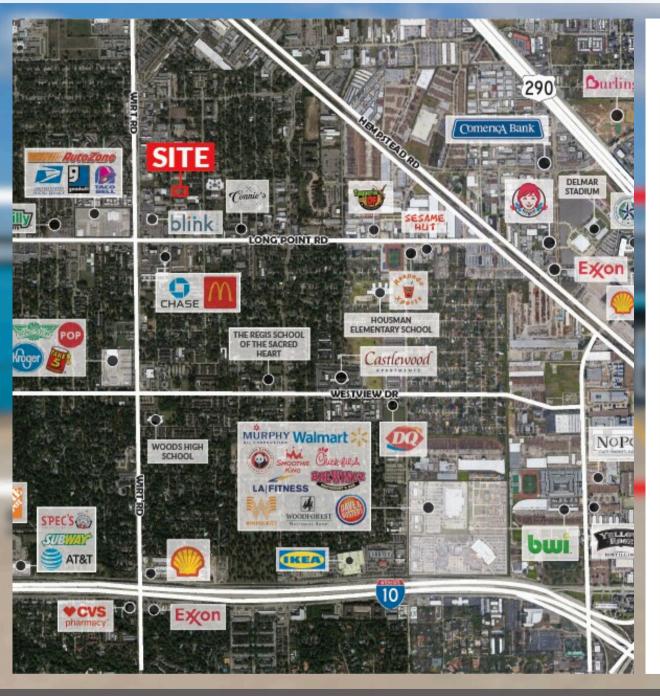

### **MAP/SITE PLAN**

#### PROPERTY SUMMARY

LOCATED IN THE HEART OF SPRING BRANCH, THIS INDUSTRIAL PROPERTY CONSISTS OF TWO BUILDINGS TOTALING 21,000 SF ON 43,950 SF OF LAND.

SITUATED IN A HIGH DENSITY RESIDENTIAL & COMMERCIAL CORRIDOR WITH CONVENIENT ACCESS TO I-10, 610, AND HWY 290, ALL WITHIN A 2 MILE DRIVE.