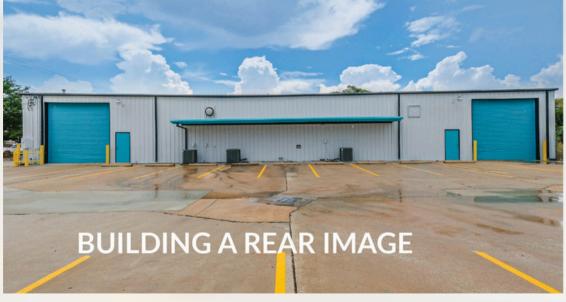

ses                    | 1,145     | 9,389     | 28,172    |
| Households                    | 1,656     | 18,996    | 59,126    |
| Median Home Value             | \$317,031 | \$353,694 | \$373,692 |
| Average Household Size        | 3.0       | 2.7       | 2.4       |
| Owner Occupied Housing Units  | 2,696     | 24,050    | 78,153    |
| Renter Occupied Housing Units | 4,181     | 27,635    | 82,932    |
| Median Age                    | 34.7      | 36.0      | 37.7      |
| Average Household Income      | \$102,279 | \$98,921  | \$99,412  |
|                               |           |           |           |



POPULATION 336,175



MEDIAN AGE - 37.7



AVERAGE HH SIZE - 3.0



AVERAGE HH INCOME -\$99,412



28,172 TOTAL BUSINESSES



TOTAL EMPLOYEES -287,783

# **PICTURES**