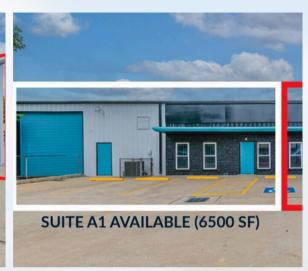

# **OFFICE WAREHOUSE SPACE FOR LEASE**

1906 JOHANNA DR HOUSTON, TX 77055

SUITE A1 AVAILABLE (6500 SF)

**SUITE A2 LEASED** 

#### **HIGHLIGHTS**

A1 - 6,500 SF AVAILABLE FOR LEASE - APROX. 1,500 SF OF OFFICE - APROX. 5,000 SF OF WAREHOUSE

**B1 - 3,400 SF AVAILABLE FOR LEASE** 

**FULLY FENCED AND GATED** 

**NEWLY RENOVATED WITH** A MODERN CLEAN DESIGN

#### **SUITE A1**

**ONE TRUCK WELL** 

ONE GRADE LEVEL OHD