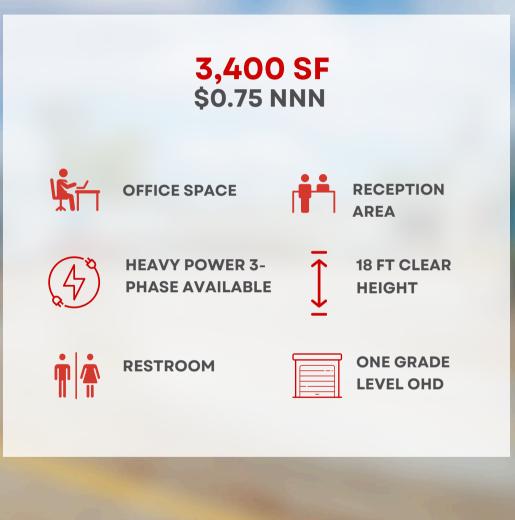

#### **HIGHLIGHTS**

A1 - 6,500 SF AVAILABLE FOR LEASE - APROX. 1,500 SF OF OFFICE - APROX. 5,000 SF OF WAREHOUSE

**B1 - 3,400 SF AVAILABLE FOR LEASE** 

**FULLY FENCED AND GATED** 

**NEWLY RENOVATED WITH** A MODERN CLEAN DESIGN

**NO FLOOD PLAIN** 

**RETAIL AND RESTAURANTS** WITHIN A SHORT DRIVE

**HEAVY POWER 3-PHASE AVAILABLE** 

**6 GRADE LEVEL OHDS & 1 TRUCK WEL** 