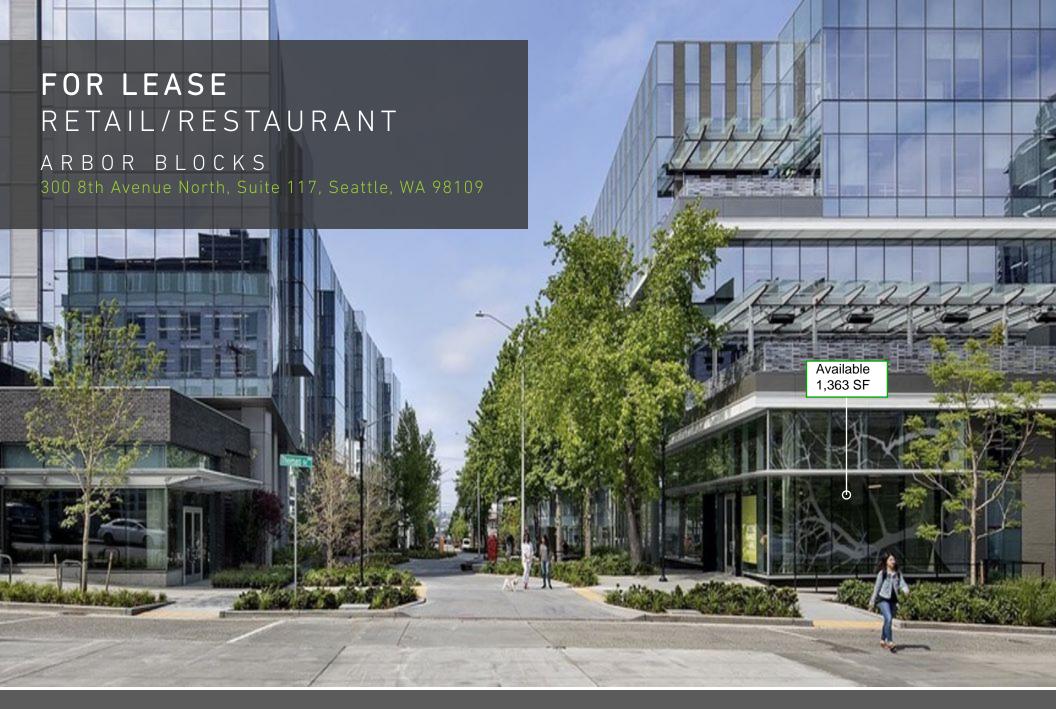

## ARBOR BLOCKS

## PROPERTY HIGHLIGHTS

- Prime high-visibility, corner gem in the heart of South Lake Union, located at the base of Arbor Blocks, home to the 2-tower, 384,000 sq ft of office space occupied by FACEBOOK
- Arbor Blocks campus features a tree-lined shared street, prioritized for cyclists and pedestrians, making for an incredibly pedestrian friendly traffic flow
- New warm shell buildout includes HVAC, electrical panel, finished concrete floors, and ADA bathroom installed
- Type 1 hood shaft, extremely large storefront windows, dedicated patio seating area, and high ceilings
- Ideal for coffee, restaurant, retail, salon
- 27 public parking stalls (validation program available); monthly garage parking \$300/stall
- 1,363 sq ft
- Delivery to Tenant: February 2023
- Rental Rate \$40/SF plus est. 2021 NNN (\$16.09/SF) = \$6,370.89 per month