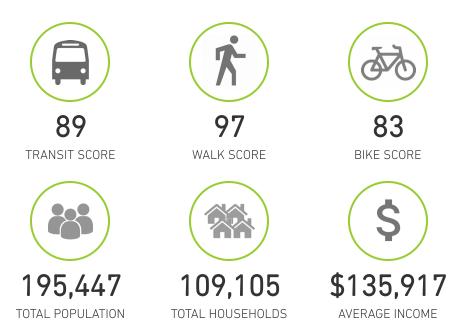

, corner gem in the heart of South Lake Union, located at the base of Arbor Blocks, home to the 2-tower, 384,000 sq ft of office space occupied by FACEBOOK
- Arbor Blocks campus features a tree-lined shared street, prioritized for cyclists and pedestrians, making for an incredibly pedestrian friendly traffic flow
- New warm shell buildout includes HVAC, electrical panel, finished concrete floors, and ADA bathroom installed
- Type 1 hood shaft, extremely large storefront windows, dedicated patio seating area, and high ceilings
- Ideal for coffee, restaurant, retail, salon
- 27 public parking stalls (validation program available); monthly garage parking \$300/stall
- 1,363 sq ft
- Delivery to Tenant: February 2023
- Rental Rate \$40/SF plus est. 2021 NNN (\$16.09/SF) = \$6,370.89 per month



<sup>\* 2022</sup> Demographics based on a 2 mile radius

## ARBOR BLOCKS



= RETAIL CANOPY SIGNAGE LOCATION

## ARBOR BLOCKS