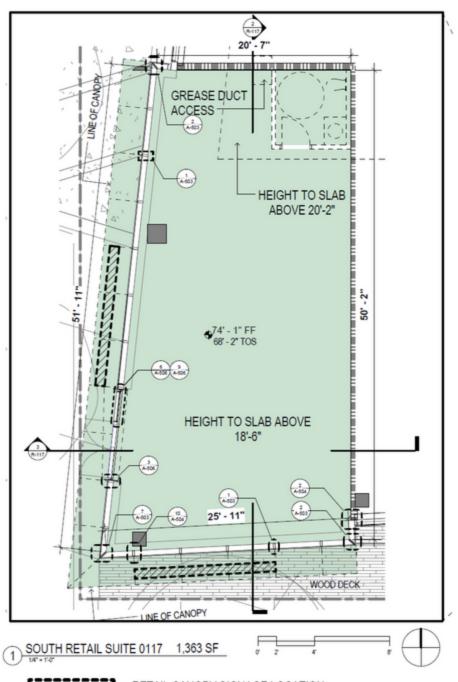

## PROPERTY HIGHLIGHTS

- Prime high-visibility, corner gem in the heart of South Lake Union, located at the base of Arbor Blocks, home to the 2-tower, 384,000 sq ft of office space occupied by FACEBOOK
- Arbor Blocks campus features a tree-lined shared street, prioritized for cyclists and pedestrians, making for an incredibly pedestrian friendly traffic flow
- New warm shell buildout includes HVAC, electrical panel, finished concrete floors, and ADA bathroom installed
- Type 1 hood shaft, extremely large storefront windows, dedicated patio seating area, and high ceilings
- Ideal for coffee, restaurant, retail, salon
- 27 public parking stalls (validation program available); monthly garage parking \$300/stall
- 1,363 sq ft
- Delivery to Tenant: February 2023
- Rental Rate \$40/SF plus est. 2021 NNN (\$16.09/SF) = \$6,370.89 per month

## ARBOR BLOCKS

= RETAIL CANOPY SIGNAGE LOCATION