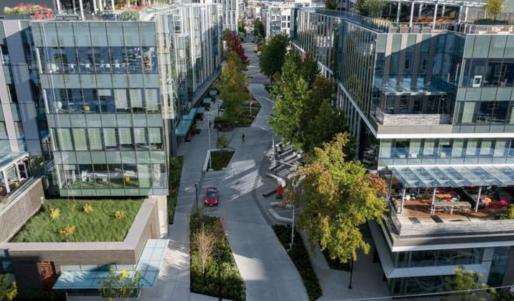

## PROPERTY HIGHLIGHTS

- Prime high-visibility, corner gem in the heart of South Lake Union, located at the base of Arbor Blocks, home to the 2-tower, 384,000 sq ft of office space occupied by FACEBOOK
- Arbor Blocks campus features a tree-lined shared street, prioritized for cyclists and pedestrians, making for an incredibly pedestrian friendly traffic flow
- New warm shell buildout includes HVAC, electrical panel, finished concrete floors, and ADA bathroom installed
- Type 1 hood shaft, extremely large storefront windows, dedicated patio seating area, and high ceilings
- Ideal for coffee, restaurant, retail, salon
- 27 public parking stalls (validation program available); monthly garage parking \$300/stall
- 1,363 sq ft
- Delivery to Tenant: February 2023
- Rental Rate \$40/SF plus est. 2021 NNN (\$16.09/SF) = \$6,370.89 per month