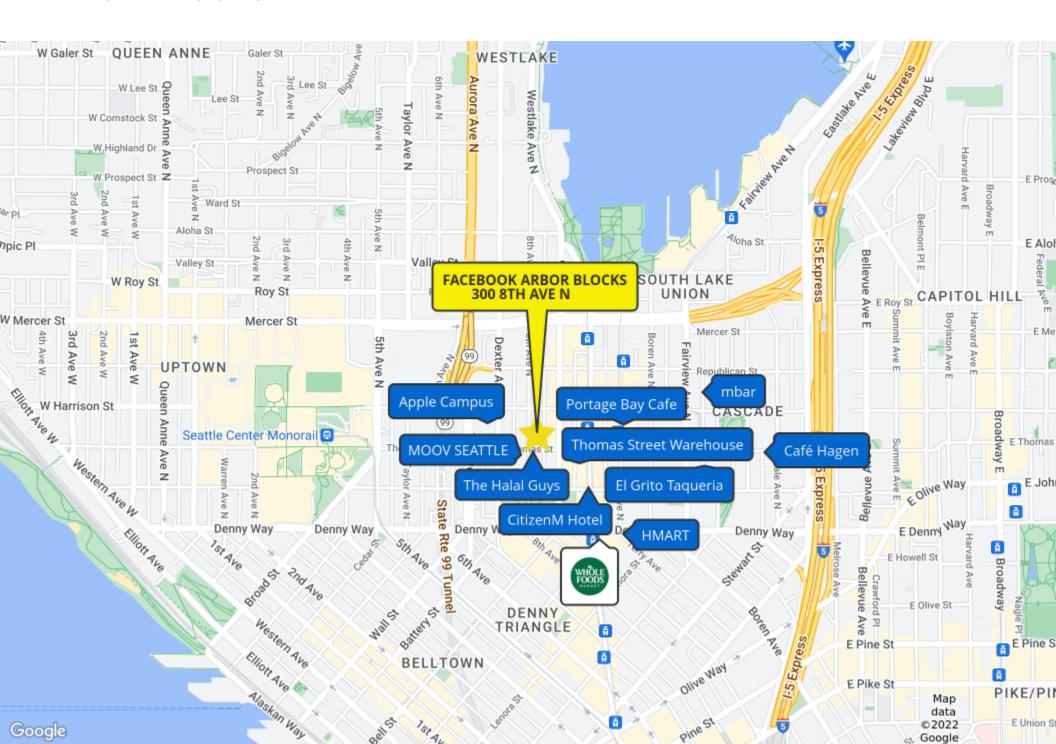

pace occupied by FACEBOOK
- Arbor Blocks campus features a tree-lined shared street, prioritized for cyclists and pedestrians, making for an incredibly pedestrian friendly traffic flow
- New warm shell buildout includes HVAC, electrical panel, finished concrete floors, and ADA bathroom installed
- Type 1 hood shaft, extremely large storefront windows, dedicated patio seating area, and high ceilings
- Ideal for coffee, restaurant, retail, salon
- 27 public parking stalls (validation program available); monthly garage parking \$300/stall
- 1,363 sq ft
- Delivery to Tenant: February 2023
- Rental Rate \$40/SF plus est. 2021 NNN (\$16.09/SF) = \$6,370.89 per month



<sup>\* 2022</sup> Demographics based on a 2 mile radius

## ARBOR BLOCKS



= RETAIL CANOPY SIGNAGE LOCATION

## ARBOR BLOCKS