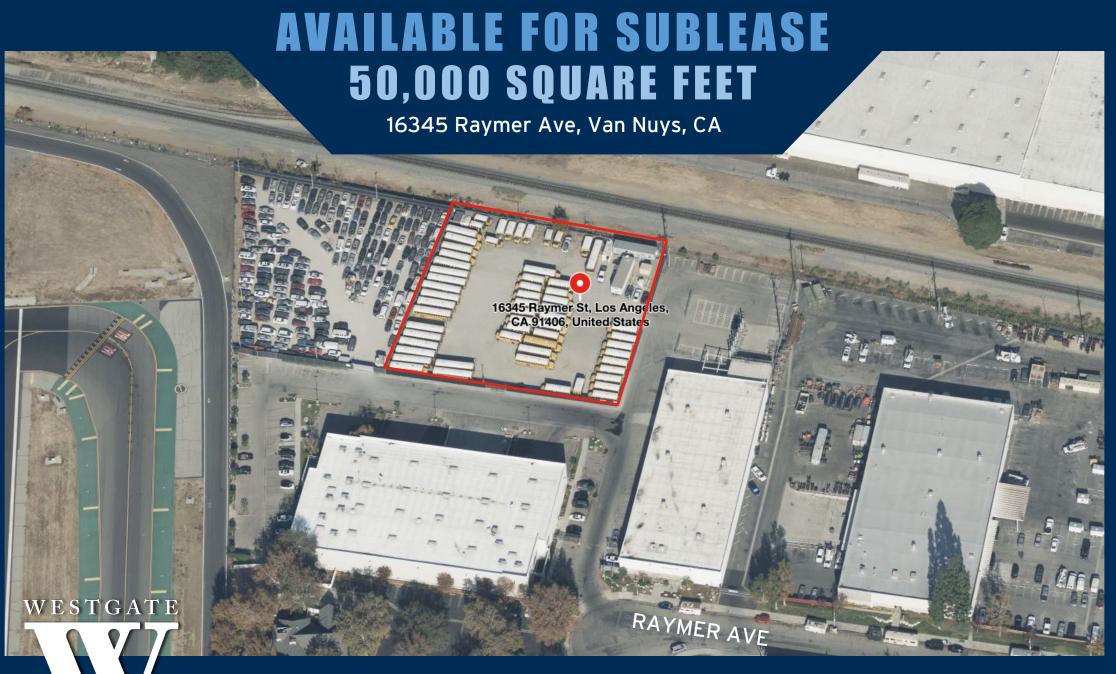

## 16345 Raymer Ave, Van Nuys, CA

PROPERTY HIGHLIGHTS

50,000 Square Feet

Rare Van Nuys Lot Fenced

Paved & Aggregate | M2 Zone

Available August 1, 2024

\$29,750/Month Net

Sublease Through February 28, 2029