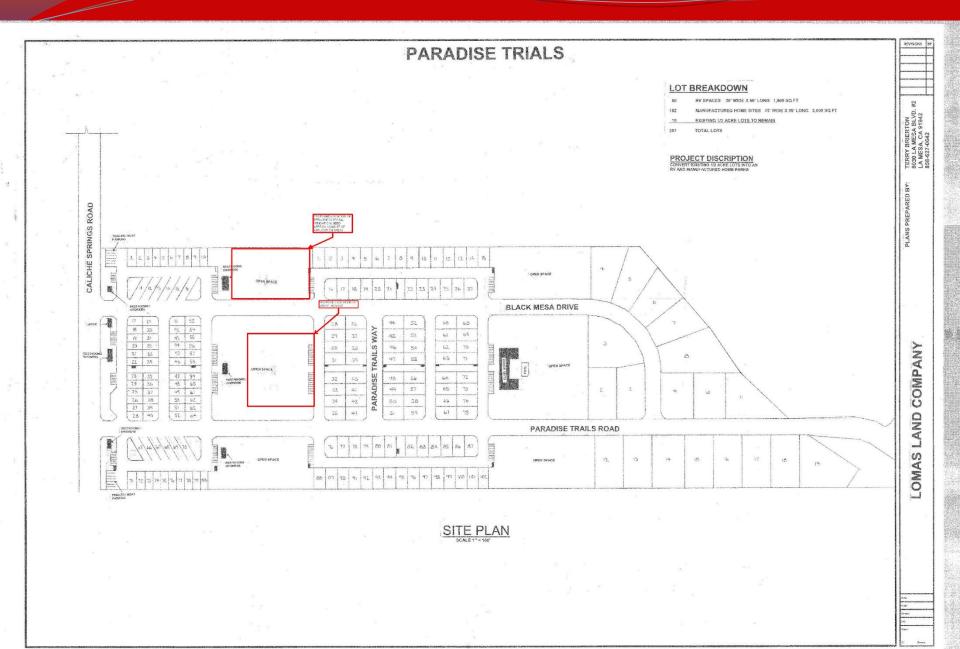

Land & Investments

- Location: Located west of I-40 in Yucca, Arizona
- Size: 70 improved mobile home lots RV park, or single family
- Utilities: All to site
- > <u>Price:</u> \$50,000 per fully improved lot
- Comments:
- ✓ One of only a few properties in the state with fully improved mobile home lots with direct access on the interchange. Price points for improved lots within Kingman to the north is 300% higher. Several recent sales of mobile home product have sold within the subdivision north of \$200,000 per sale. Owner will get creative with deal structure.