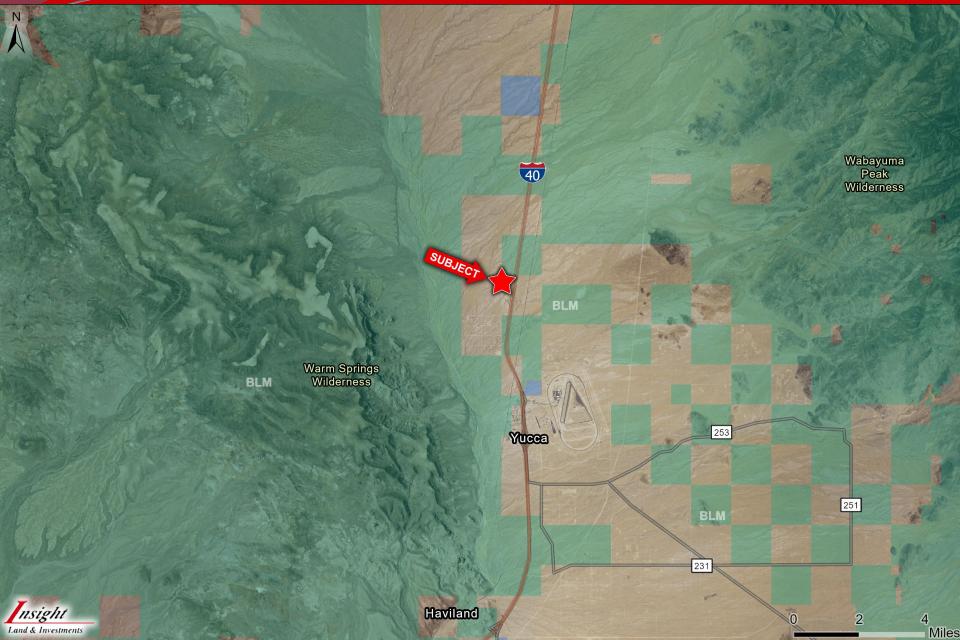

Land & Investments

- Location: Located west of I-40 in Yucca, Arizona
- Size: 70 improved mobile home lots RV park, or single family
- Utilities: All to site
- > <u>Price:</u> \$50,000 per fully improved lot
- Comments:
- ✓ One of only a few properties in the state with fully improved mobile home lots with direct access on the interchange. Price points for improved lots within Kingman to the north is 300% higher. Several recent sales of mobile home product have sold within the subdivision north of \$200,000 per sale. Owner will get creative with deal structure.