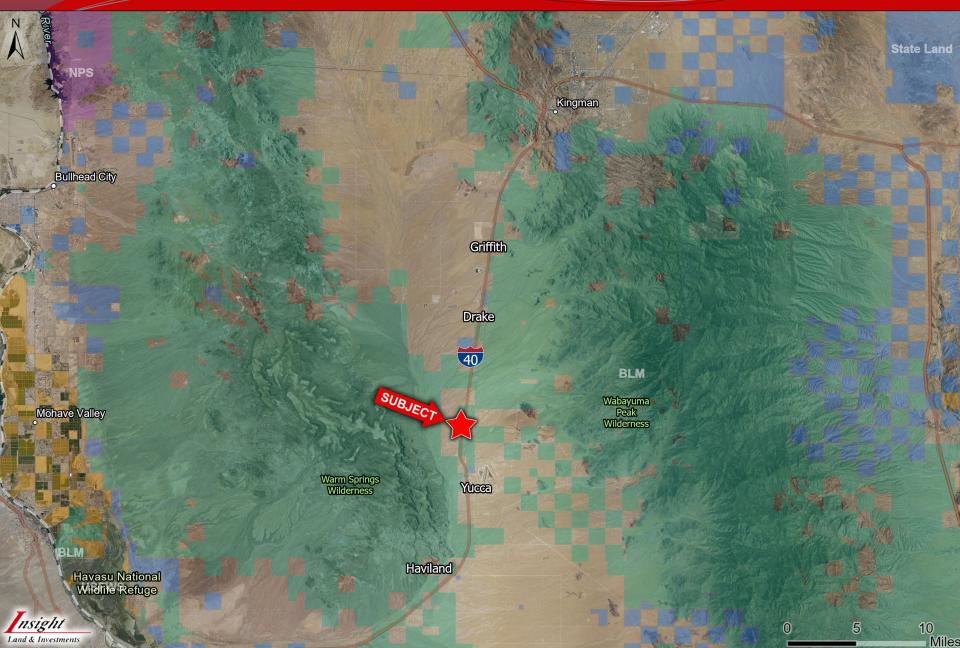

Land & Investments

- Location: Located west of I-40 in Yucca, Arizona
- Size: 70 improved mobile home lots RV park, or single family
- Utilities: All to site
- > <u>Price:</u> \$50,000 per fully improved lot
- Comments:
- ✓ One of only a few properties in the state with fully improved mobile home lots with direct access on the interchange. Price points for improved lots within Kingman to the north is 300% higher. Several recent sales of mobile home product have sold within the subdivision north of \$200,000 per sale. Owner will get creative with deal structure.