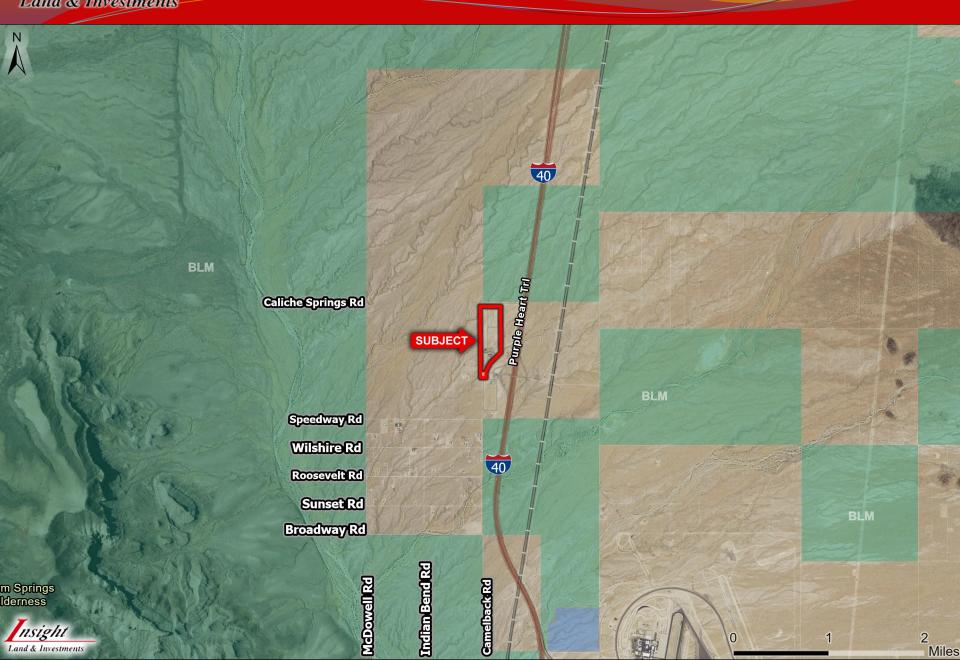

Land & Investments

- Location: Located west of I-40 in Yucca, Arizona
- Size: 70 improved mobile home lots RV park, or single family
- Utilities: All to site
- > <u>Price:</u> \$50,000 per fully improved lot
- Comments:
- ✓ One of only a few properties in the state with fully improved mobile home lots with direct access on the interchange. Price points for improved lots within Kingman to the north is 300% higher. Several recent sales of mobile home product have sold within the subdivision north of \$200,000 per sale. Owner will get creative with deal structure.