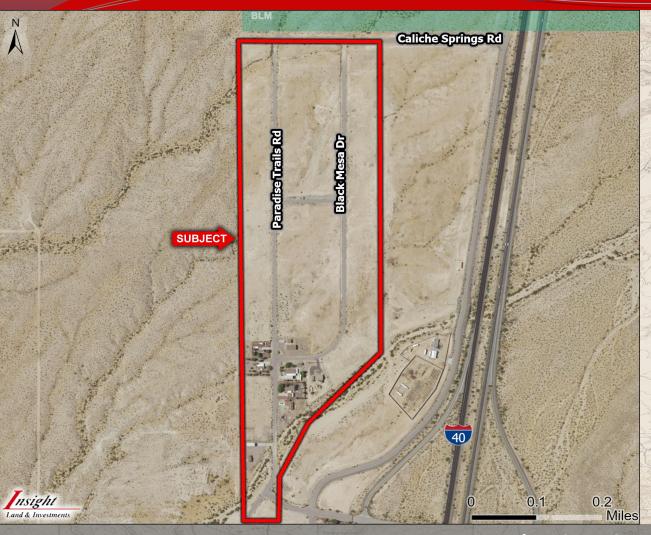

Land & Investments

- Location: Located west of I-40 in Yucca, Arizona
- Size: 70 improved mobile home lots RV park, or single family
- Utilities: All to site
- > <u>Price:</u> \$50,000 per fully improved lot
- Comments:
- ✓ One of only a few properties in the state with fully improved mobile home lots with direct access on the interchange. Price points for improved lots within Kingman to the north is 300% higher. Several recent sales of mobile home product have sold within the subdivision north of \$200,000 per sale. Owner will get creative with deal structure.