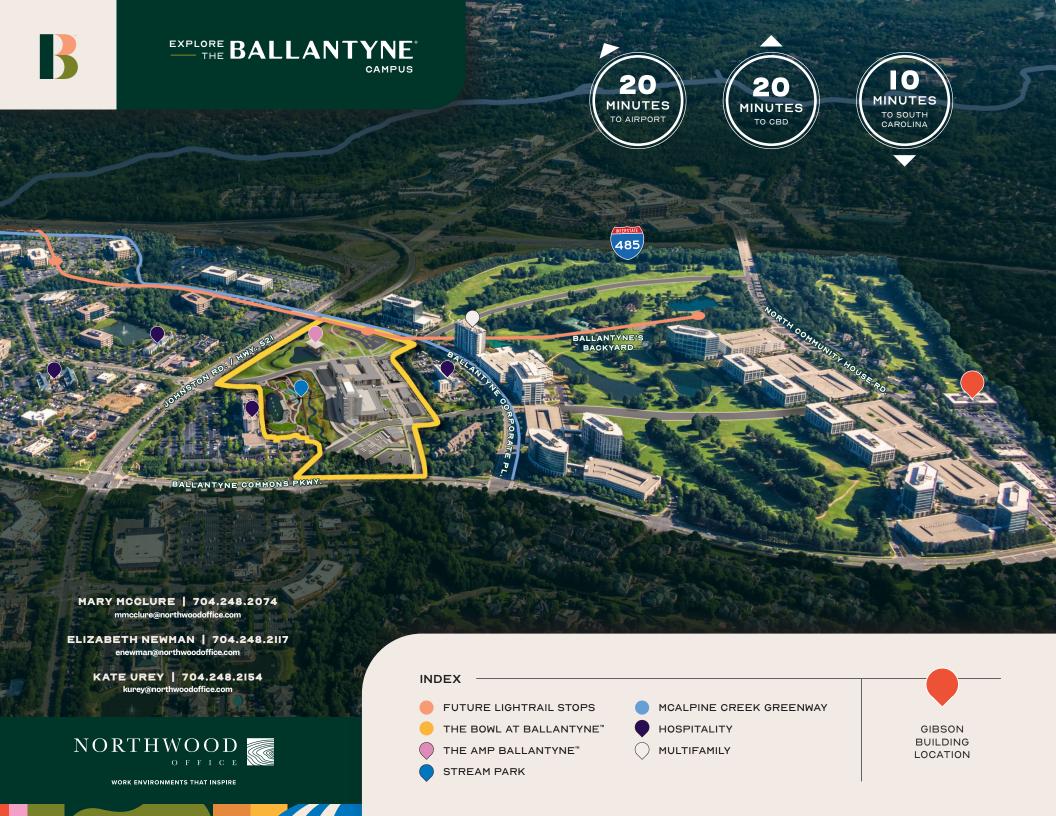

# ELEVATING THE WORKDAY EXPERIENCE AT BALLANTYNE®

Ballantyne is an internationally recognized 535-acre campus owned and managed by Northwood Office. Join a dynamic, mixed-use community with more than 250 high-quality customers in the heart of Charlotte's highest concentration of college-educated employees. Located near new roads and The Bowl at Ballantyne<sup>TM</sup>, this property offers easy access for residents, office workers and guests.