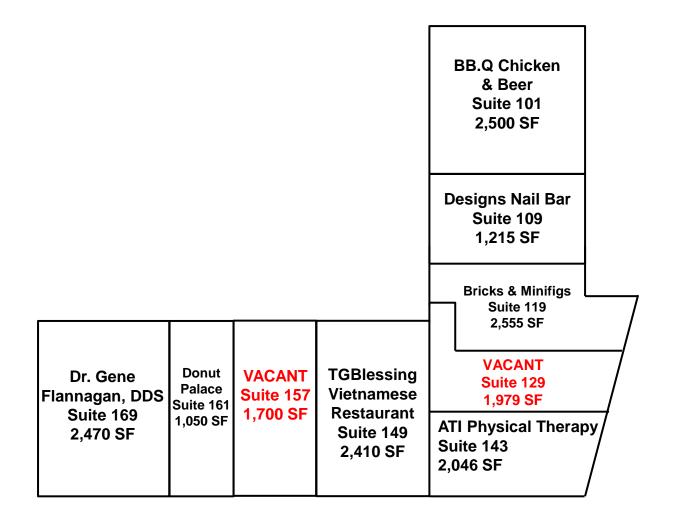

TENANTS:

#### 80% Leased

bb.q Chicken & Beer – 2,500 sf Designs Nails Bar- 1,215 sf ATI Physical Therapy - 2,046 sf Bricks and Minifigs – 2,555 sf VACANT –Suite 129 - 1,979 sf TGBlessing Vietnamese Restaurant- 2,410 sf VACANT –Suite 157 - 1,700 sf Donut Palace- 1,050 sf Dr. Flannagan, DDS- 2,470 sf