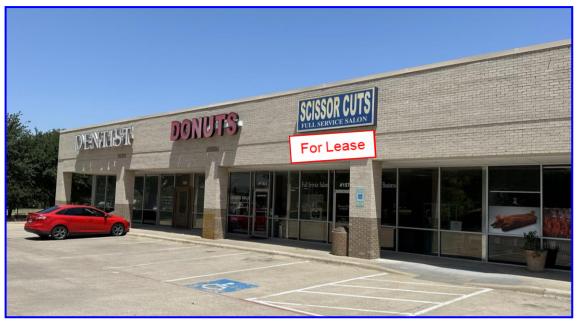

TENANTS:

#### 80% Leased

bb.q Chicken & Beer – 2,500 sf Designs Nails Bar- 1,215 sf ATI Physical Therapy - 2,046 sf Bricks and Minifigs – 2,555 sf VACANT –Suite 129 - 1,979 sf TGBlessing Vietnamese Restaurant- 2,410 sf VACANT –Suite 157 - 1,700 sf Donut Palace- 1,050 sf Dr. Flannagan, DDS- 2,470 sf