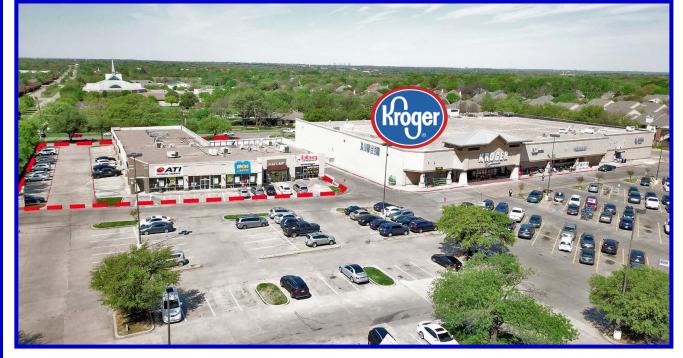

### FOR LEASE Cooper Oaks Shopping Center Arlington, Texas

MERRITT CAPITAL PARTNERS

| Location:                                                                | 1827 SW Green Oaks Blvd.<br>Arlington, TX 76017 |                                       |                                    | Ronald Rearen | The Parks Mall<br>at Arlington<br>Best Buy<br>Flight Deck<br>Flight Deck<br>Trampoline Park |                                                   |  |
|--------------------------------------------------------------------------|-------------------------------------------------|---------------------------------------|------------------------------------|---------------|---------------------------------------------------------------------------------------------|---------------------------------------------------|--|
| Building Area:                                                           |                                                 |                                       | 17,925 sf                          |               | Westforlial Hwy Tr                                                                          | ampoline Park Walmart                             |  |
| <b>Demographics:</b> (Crexi)<br>2022 Population<br>2022 Median HH Income | <b>1 Mile</b><br>35,500<br>\$94,200             | <b>3 Miles</b><br>180,000<br>\$88,100 | <b>5 Miles</b> 408,000<br>\$82,000 |               | Ra<br>Green Oaks Blvd                                                                       | Green Oaks Blvd                                   |  |
|                                                                          | IERAPY                                          | BRICKS<br>& MINIFIGS                  | KOH<br>CHA                         | il's<br>Seo   | Joe<br>214-                                                                                 | NTACT<br>e Merritt<br>987-9808<br>itt-capital.com |  |

### Cooper Oaks Shopping Center

#### **Arlington, Texas**