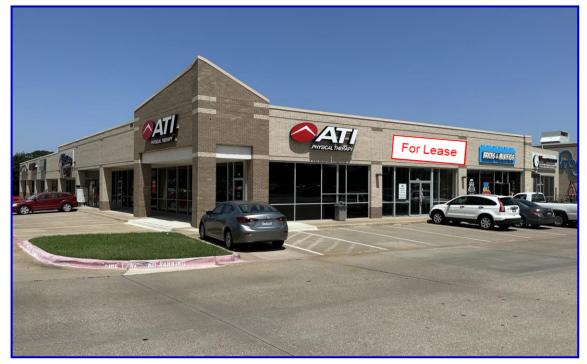

TENANTS:

#### 80% Leased

bb.q Chicken & Beer – 2,500 sf Designs Nails Bar- 1,215 sf ATI Physical Therapy - 2,046 sf Bricks and Minifigs – 2,555 sf VACANT –Suite 129 - 1,979 sf TGBlessing Vietnamese Restaurant- 2,410 sf VACANT –Suite 157 - 1,700 sf Donut Palace- 1,050 sf Dr. Flannagan, DDS- 2,470 sf