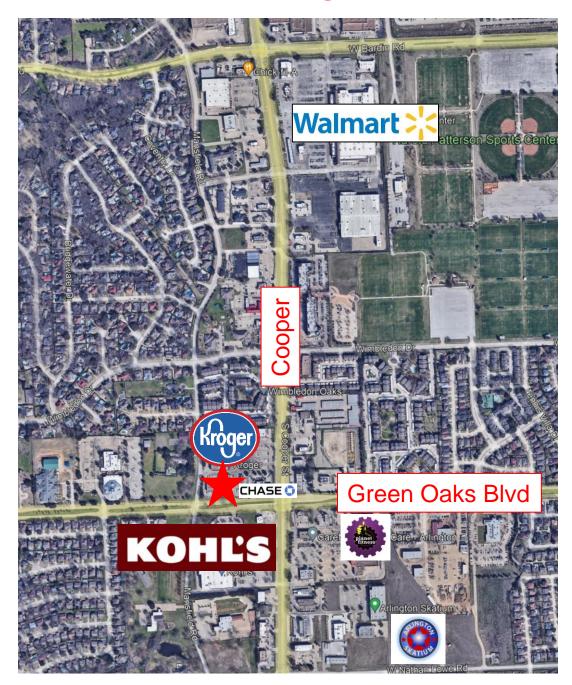

### FOR LEASE Cooper Oaks Shopping Center Arlington, Texas

MERRITT CAPITAL PARTNERS

| Location:                                                                | 1827 SW Green Oaks Blvd.<br>Arlington, TX 76017 |                                       |                                    | Ronald Rearen | The Parks Mall<br>at Arlington<br>Best Buy<br>Flight Deck<br>Flight Deck<br>Trampoline Park |                                                   |  |
|--------------------------------------------------------------------------|-------------------------------------------------|---------------------------------------|------------------------------------|---------------|---------------------------------------------------------------------------------------------|---------------------------------------------------|--|
| Building Area:                                                           |                                                 |                                       | 17,925 sf                          |               | Westforlial Hwy Tr                                                                          | ampoline Park Walmart                             |  |
| <b>Demographics:</b> (Crexi)<br>2022 Population<br>2022 Median HH Income | <b>1 Mile</b><br>35,500<br>\$94,200             | <b>3 Miles</b><br>180,000<br>\$88,100 | <b>5 Miles</b> 408,000<br>\$82,000 |               | Ra<br>Green Oaks Blvd                                                                       | Green Oaks Blvd                                   |  |
|                                                                          | IERAPY                                          | BRICKS<br>& MINIFIGS                  | KOH<br>CHA                         | il's<br>Seo   | Joe<br>214-                                                                                 | NTACT<br>e Merritt<br>987-9808<br>itt-capital.com |  |

### Cooper Oaks Shopping Center

#### **Arlington, Texas**