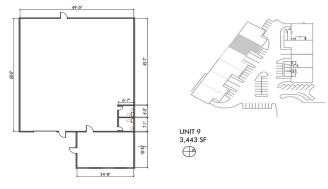

## Kew Industrial West

| Avail | а | all | TTV/ |
|-------|---|-----|------|
| Avail | u | УII | ıııy |

| ADDRESS    | 7015 Julian Street - Unit 9                                                          |
|------------|--------------------------------------------------------------------------------------|
| SF         | 3,500 SF                                                                             |
| RATE SF/YR | 9.00/SF                                                                              |
|            | This unit includes 1 drive-in door. Contiguous with Unit 10 for a total of 7,000 SF. |