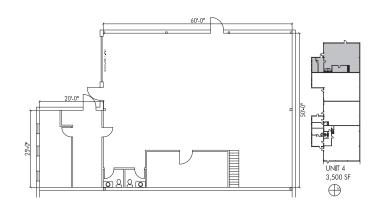

| ADDRESS    | 7101 Julian Street - Unit 4                                                                                    |
|------------|----------------------------------------------------------------------------------------------------------------|
| SF         | 3,500 SF                                                                                                       |
| RATE SF/YR | 9.00/SF                                                                                                        |
|            | This industrial unit includes a large open warehouse space, 2 private offices, storage space, and 2 restrooms. |