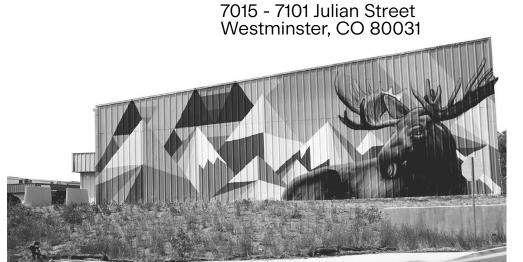

## Kew Industrial 7015 - 7101 Julian Street Westminster, CO 80031

About

- Large industrial warehouse and office spaces in Westminster
- Located near RTD B-Line Light Rail Westminster Station
- Located in Adams County Enterprise Zone
- Easy access to Federal Blvd, I-76, I-25, and US-36
- Flex space for wide range of uses and ample on-site parking