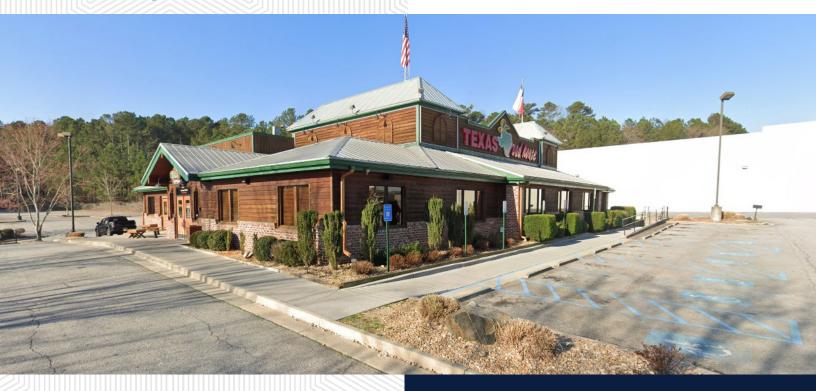

# Former Texas Roadhouse

140 Depot Drive

Hiram, GA 30141

#### **Property Highlights**

- +/-6,400 SF former Texas Roadhouse on 2.12 acres available for lease
- Located in the heart of Hiram's retail hub
- Great visibility and access
- Several points of ingress/egress
- Surrounded by national big box tenants- Walmart,
  Home Depot, Sam's Club, Target, Academy, JC Penney
- Located on its own outparcel next to Paulding Exchange Shopping Center