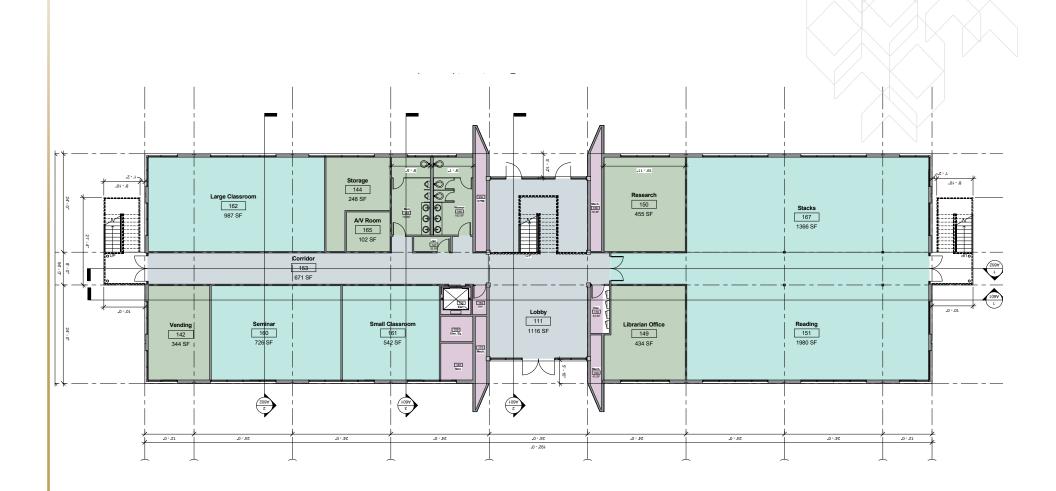

1 MISSION BLVD

LOCATED NEAR THE CORNER OF MISSION BLVD AND WALNUT AVE, MINUTES FROM THE 680 AND 880 FREEWAYS



#### **EXECUTIVE SUMMARY**

Address: 38891 Mission Blvd

Fremont, CA 94536-4446

Property Type: School

Total Bldg SF: ±20,027 SF

Parcel Size: 1.71 Acres

APN: 507-590-12-2

Zoning: Medium Density up to 14.6-29.9 DUA

Year Built: 2017 (New Construction)

Power: 1,200 Amps / 3-phase

Parking: 90 Surface

Coditional Use Permit: CUP on property for a School Enrollment up to 240 Students

#### **Investment Highlights**

- New Construction that is Move-In Ready
- Fully Improved First Floor and Second Floor
- Ideal for a Private School with Conditional Use Permit already in place.
- Currently Zoned Residential with Redevelopment up to ±50 Units with SB 330

## SITE PLAN | 1ST FLOOR



Site Plan Not to Scale

### SITE PLAN | 2ND FLOOR



Site Plan Not to Scale

### PHOTO OVERVIEW











### TRANSPORTATION MAP



# RESIDENTIAL ZONING UP TO 29 UNITS PER ACRE

#### **CORPORATE TENANTS**



### **PROPERTY AERIAL**



## RESIDENTIAL ZONING UP TO 29 UNITS PER ACRE

#### **AMENITIES MAP**



## RESIDENTIAL ZONING UP TO 29 UNITS PER ACRE

#### **DEMOGRAPHICS**



## REDEVELOPMENT OPPORTUNITY FOR SALE RESIDENTIAL ZONING UP TO 29 UNITS PER ACRE

38891 MISSION BLVD **FREMONT, CA 95131** 

LOCATED NEAR THE CORNER OF MISSION BLVD AND WALNUT AVE, MINUTES FROM THE 680 AND 880 FREEWAYS





#### Martin Morici

Sr. Director 408.207.8906 marty.morici@tricommercial.com LIC: #00990974

#### Joshua Gispan

SVP, Silicon Valley Sales Manager 408.483.7750 josh.gispan@tricommercial.com LIC