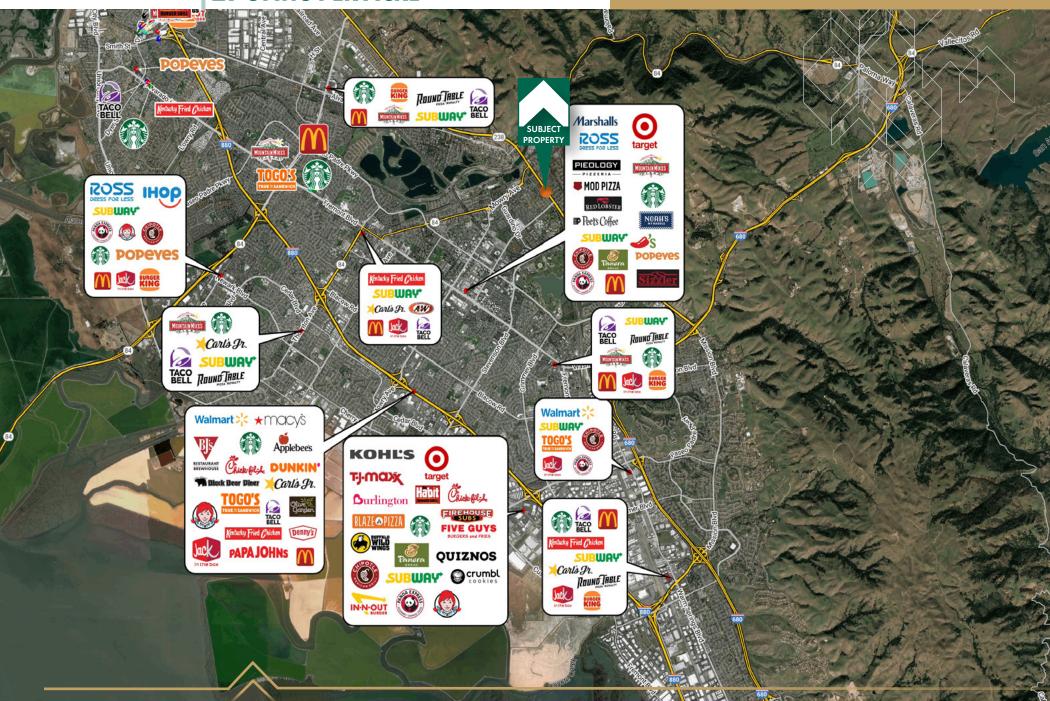

y up to 14.6-29.9 DUA

Year Built: 2017 (New Construction)

Power: 1,200 Amps / 3-phase

Parking: 90 Surface

Coditional Use Permit: CUP on property for a School Enrollment up to 240 Students

#### **Investment Highlights**

- New Construction that is Move-In Ready
- Fully Improved First Floor and Second Floor
- Ideal for a Private School with Conditional Use Permit already in place.
- Currently Zoned Residential with Redevelopment up to ±50 Units with SB 330

## SITE PLAN | 1ST FLOOR



Site Plan Not to Scale

### SITE PLAN | 2ND FLOOR



Site Plan Not to Scale

### PHOTO OVERVIEW











### TRANSPORTATION MAP



# RESIDENTIAL ZONING UP TO 29 UNITS PER ACRE

#### **CORPORATE TENANTS**



### **PROPERTY AERIAL**



## RESIDENTIAL ZONING UP TO 29 UNITS PER ACRE

#### **AMENITIES MAP**



## RESIDENTIAL ZONING UP TO 29 UNITS PER ACRE

#### **DEMOGRAPHICS**



## REDEVELOPMENT OPPORTUNITY FOR SALE RESIDENTIAL ZONING UP TO 29 UNITS PER ACRE

38891 MISSION BLVD **FREMONT, CA 95131** 

LOCATED NEAR THE CORNER OF MISSION BLVD AND WALNUT AVE, MINUTES FROM THE 680 AND 880 FREEWAYS





#### Martin Morici

Sr. Director 408.207.8906 marty.morici@tricommercial.com LIC: #00990974

#### Joshua Gispan

SVP, Silicon Valley Sales Manager 408.483.7750 josh.gispan@tricommercial.com LIC: #00974978

1900 The Alameda, Suite 530 San Jose, CA 95126

#### Steve Lane

Sr. Vice President | Partner | Voit 949.263.5358 slane@voitco.com LIC: #00974978

2020 Main Street, Suite 100 Irvine, CA 92614



#### ABOUT TRI COMMERCIAL DRE #00532032

As a full-service brokerage firm, TRI Commercial provides co