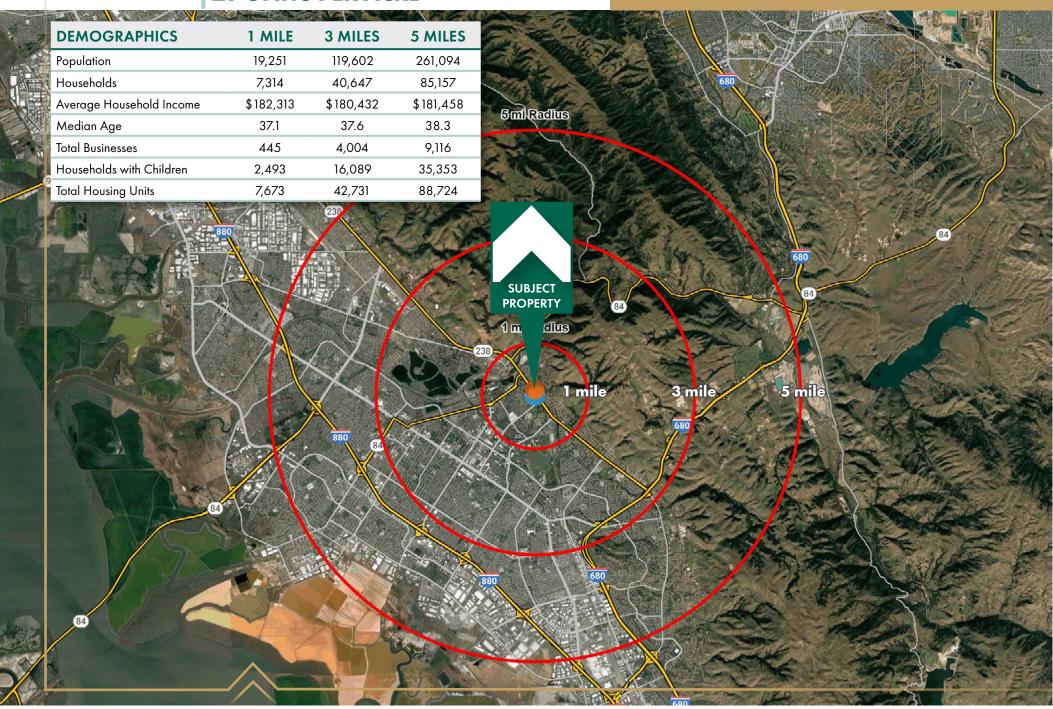

Amps / 3-phase

Parking: 90 Surface

Coditional Use Permit: CUP on property for a School Enrollment up to 240 Students

#### **Investment Highlights**

- New Construction that is Move-In Ready
- Fully Improved First Floor and Second Floor
- Ideal for a Private School with Conditional Use Permit already in place.
- Currently Zoned Residential with Redevelopment up to ±50 Units with SB 330

## SITE PLAN | 1ST FLOOR



Site Plan Not to Scale

### SITE PLAN | 2ND FLOOR



Site Plan Not to Scale

### PHOTO OVERVIEW











### TRANSPORTATION MAP



# RESIDENTIAL ZONING UP TO 29 UNITS PER ACRE

#### **CORPORATE TENANTS**



### **PROPERTY AERIAL**



## RESIDENTIAL ZONING UP TO 29 UNITS PER ACRE

#### **AMENITIES MAP**



## RESIDENTIAL ZONING UP TO 29 UNITS PER ACRE

#### **DEMOGRAPHICS**



## REDEVELOPMENT OPPORTUNITY FOR SALE RESIDENTIAL ZONING UP TO 29 UNITS PER ACRE

38891 MISSION BLVD **FREMONT, CA 95131** 

LOCATED NEAR THE CORNER OF MISSION BLVD AND WALNUT AVE, MINUTES FROM THE 680 AND 880 FREEWAYS





#### Martin Morici

Sr. Director 408.207.8906 marty.morici@tricommercial.com LIC: #00990974

#### Joshua Gispan

SVP, Silicon Valley Sales Manager 408.483.7750 josh.gispan@tricommercial.com LIC: #00974978

1900 The Alameda, Suite 530 San Jose, CA 95126

#### Steve Lane

Sr. Vice President | Partner | Voit 949.263.5358 slane@voitco.com LIC: #00974978

2020 Main Street, Suite 100 Irvine, CA 92614



#### ABOUT TRI COMMERCIAL DRE #00532032

As a full-service brokerage firm, TRI Commercial provides complete tenant/landlord representation in leasing, as well as property ac