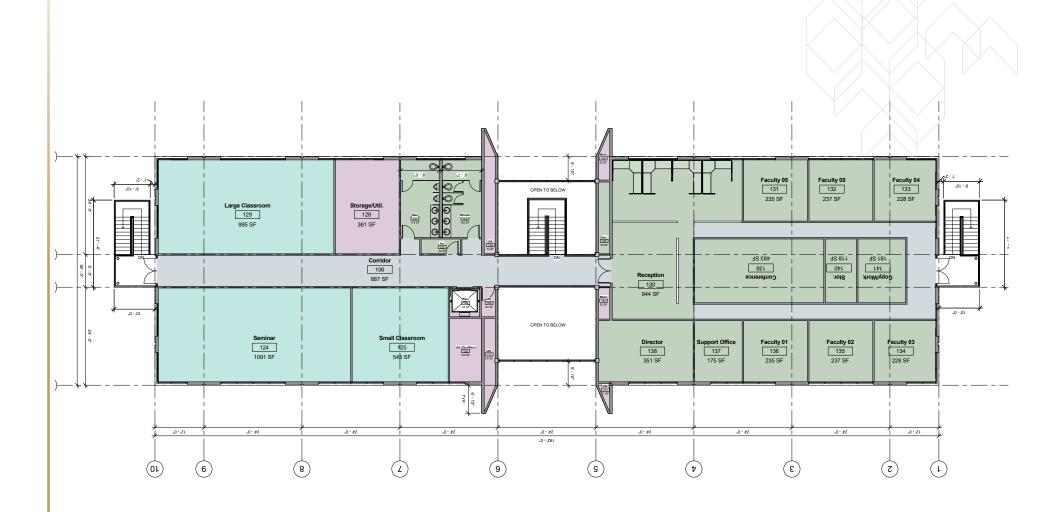

VD AND WALNUT AVE, MINUTES FROM THE 680 AND 880 FREEWAYS



#### **EXECUTIVE SUMMARY**

Address: 38891 Mission Blvd

Fremont, CA 94536-4446

Property Type: School

Total Bldg SF: ±20,027 SF

Parcel Size: 1.71 Acres

APN: 507-590-12-2

Zoning: Medium Density up to 14.6-29.9 DUA

Year Built: 2017 (New Construction)

Power: 1,200 Amps / 3-phase

Parking: 90 Surface

Coditional Use Permit: CUP on property for a School Enrollment up to 240 Students

#### **Investment Highlights**

- New Construction that is Move-In Ready
- Fully Improved First Floor and Second Floor
- Ideal for a Private School with Conditional Use Permit already in place.
- Currently Zoned Residential with Redevelopment up to ±50 Units with SB 330

## SITE PLAN | 1ST FLOOR



Site Plan Not to Scale

### SITE PLAN | 2ND FLOOR



Site Plan Not to Scale

### PHOTO OVERVIEW











### TRANSPORTATION MAP



# RESIDENTIAL ZONING UP TO 29 UNITS PER ACRE

#### **CORPORATE TENANTS**



### **PROPERTY AERIAL**



## RESIDENTIAL ZONING UP TO 29 UNITS PER ACRE

#### **AMENITIES MAP**



## RESIDENTIAL ZONING UP TO 29 UNITS PER ACRE

#### **DEMOGRAPHICS**



## REDEVELOPMENT OPPORTUNITY FOR SALE RESIDENTIAL ZONING UP TO 29 UNITS PER ACRE

38891 MISSION BLVD **FREMONT, CA 95131** 

LOCATED NEAR THE CORNER OF MISSION BLVD AND WALNUT AVE, MINUTES FROM THE 680 AND 880 FREEWAYS





#### Martin Morici

Sr. Director 408.207.8906 marty.morici@tricommercial.com LIC: #00990974

#### Joshua Gispan

SVP, Silicon Valley Sales Manager 408.483.7750 josh.gispan@tricommercial.com LIC: #00974978

1900 The Alameda, Suite 530 San Jose, CA