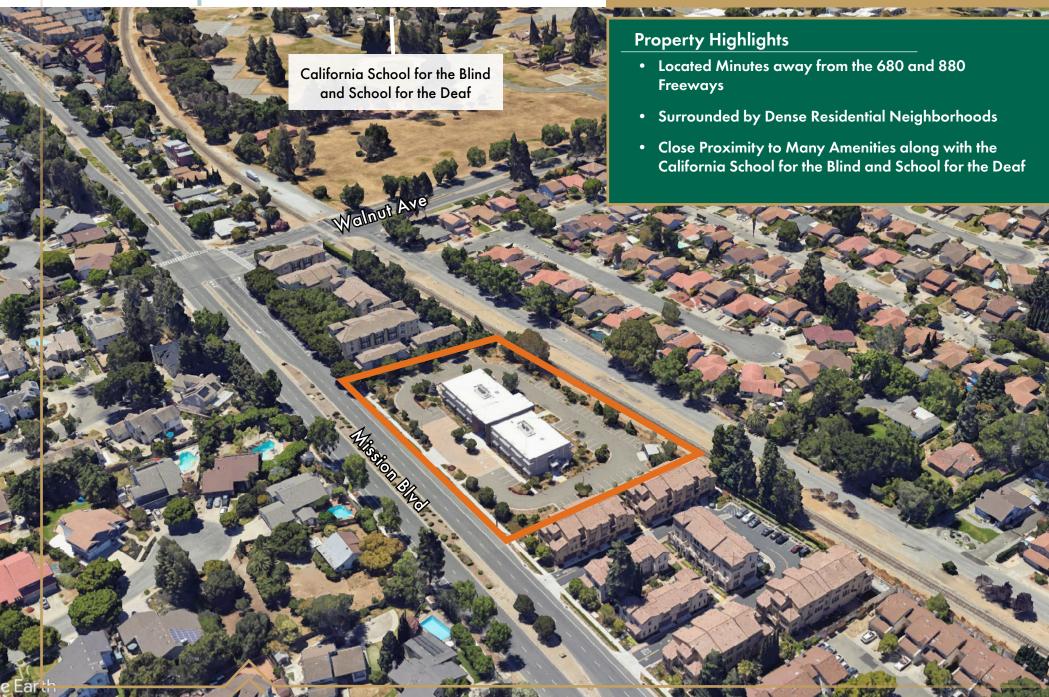

027 SF

Parcel Size: 1.71 Acres

APN: 507-590-12-2

Zoning: Medium Density up to 14.6-29.9 DUA

Year Built: 2017 (New Construction)

Power: 1,200 Amps / 3-phase

Parking: 90 Surface

Coditional Use Permit: CUP on property for a School Enrollment up to 240 Students

#### **Investment Highlights**

- New Construction that is Move-In Ready
- Fully Improved First Floor and Second Floor
- Ideal for a Private School with Conditional Use Permit already in place.
- Currently Zoned Residential with Redevelopment up to ±50 Units with SB 330

## SITE PLAN | 1ST FLOOR



Site Plan Not to Scale

### SITE PLAN | 2ND FLOOR



Site Plan Not to Scale

### PHOTO OVERVIEW











### TRANSPORTATION MAP



# RESIDENTIAL ZONING UP TO 29 UNITS PER ACRE

#### **CORPORATE TENANTS**



### **PROPERTY AERIAL**



## RESIDENTIAL ZONING UP TO 29 UNITS PER ACRE

#### **AMENITIES MAP**



## RESIDENTIAL ZONING UP TO 29 UNITS PER ACRE

#### **DEMOGRAPHICS**



## REDEVELOPMENT OPPORTUNITY FOR SALE RESIDENTIAL ZONING UP TO 29 UNITS PER ACRE

38891 MISSION BLVD **FREMONT, CA 95131** 

LOCATED NEAR THE CORNER OF MISSION BLVD AND WALNUT AVE, MINUTES FROM THE 680 AND 880 FREEWAYS





#### Martin Morici

Sr. Director 408.207.8906 marty.morici@tricommercial.com LIC: #00990974

#### Joshua Gispan

SVP, Silicon Valley Sales Manager 408.483.7750 josh.gispan@tricommercial.com LIC: #00974978

1900 The Alameda, Suite 530 San Jose, CA 95126

#### Steve Lane

Sr. Vice President | Partner | Voit 949.263.5358 slane@voitco.com LIC: #00974978

2020 Main Street, Suite 100 Irvine, CA 92614



#### ABOUT TRI COMMERCIAL DR