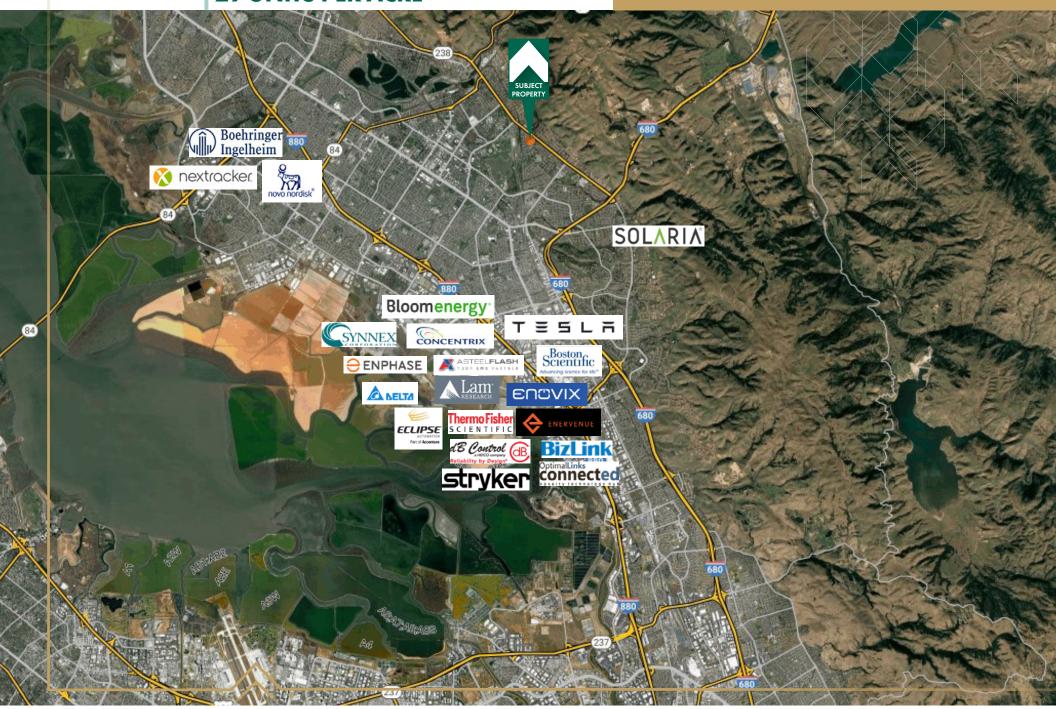

School

Total Bldg SF: ±20,027 SF

Parcel Size: 1.71 Acres

APN: 507-590-12-2

Zoning: Medium Density up to 14.6-29.9 DUA

Year Built: 2017 (New Construction)

Power: 1,200 Amps / 3-phase

Parking: 90 Surface

Coditional Use Permit: CUP on property for a School Enrollment up to 240 Students

#### **Investment Highlights**

- New Construction that is Move-In Ready
- Fully Improved First Floor and Second Floor
- Ideal for a Private School with Conditional Use Permit already in place.
- Currently Zoned Residential with Redevelopment up to ±50 Units with SB 330

## SITE PLAN | 1ST FLOOR



Site Plan Not to Scale

### SITE PLAN | 2ND FLOOR



Site Plan Not to Scale

### PHOTO OVERVIEW











### TRANSPORTATION MAP



# RESIDENTIAL ZONING UP TO 29 UNITS PER ACRE

#### **CORPORATE TENANTS**



### **PROPERTY AERIAL**



## RESIDENTIAL ZONING UP TO 29 UNITS PER ACRE

#### **AMENITIES MAP**



## RESIDENTIAL ZONING UP TO 29 UNITS PER ACRE

#### **DEMOGRAPHICS**



## REDEVELOPMENT OPPORTUNITY FOR SALE RESIDENTIAL ZONING UP TO 29 UNITS PER ACRE

38891 MISSION BLVD **FREMONT, CA 95131** 

LOCATED NEAR THE CORNER OF MISSION BLVD AND WALNUT AVE, MINUTES FROM THE 680 AND 880 FREEWAYS





#### Martin Morici

Sr. Director 408.207.8906 marty.morici@tricommercial.com LIC: #00990974

#### Joshua Gispan

SVP, Silicon Valley Sales Manager 408.483.7750 josh.gispan@tricommercial.com LIC: #00974978

1900 The Alameda, Suite 530 San Jose, CA 95126

#### Steve Lane

Sr. Vice President | Partner | Voit 949.263.5358 slane@voitco.com LIC: #00974978

2020 Main Street, Suite 100 Irvine, CA 92614



#