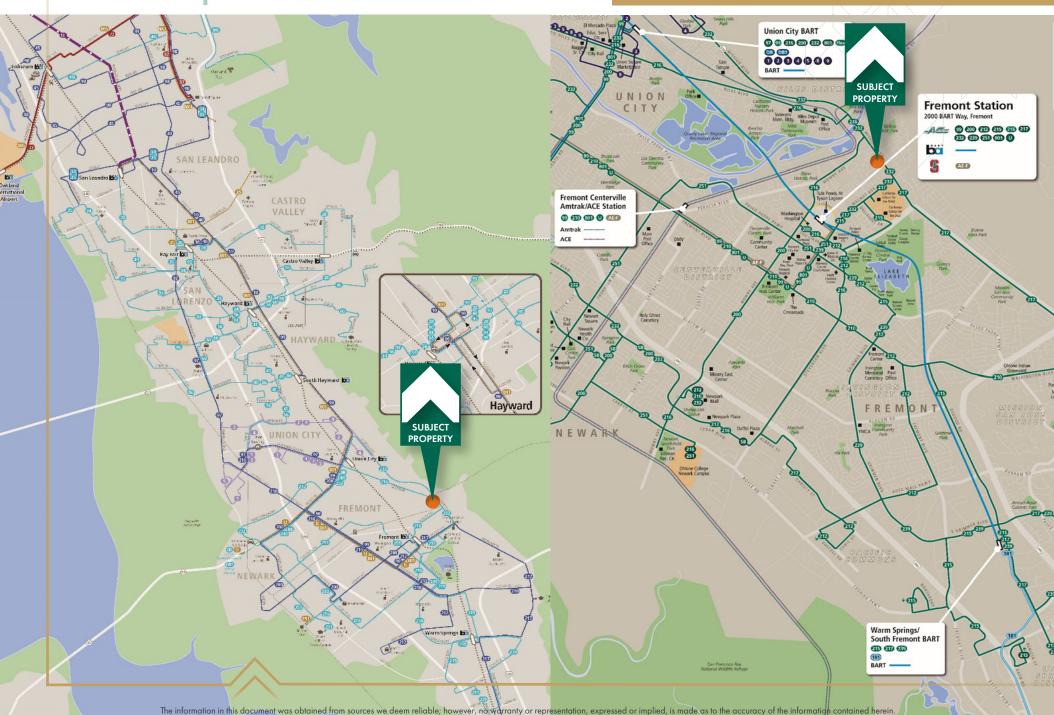

MARY**

Address: 38891 Mission Blvd

Fremont, CA 94536-4446

Property Type: School

Total Bldg SF: ±20,027 SF

Parcel Size: 1.71 Acres

APN: 507-590-12-2

Zoning: Medium Density up to 14.6-29.9 DUA

Year Built: 2017 (New Construction)

Power: 1,200 Amps / 3-phase

Parking: 90 Surface

Coditional Use Permit: CUP on property for a School Enrollment up to 240 Students

#### **Investment Highlights**

- New Construction that is Move-In Ready
- Fully Improved First Floor and Second Floor
- Ideal for a Private School with Conditional Use Permit already in place.
- Currently Zoned Residential with Redevelopment up to ±50 Units with SB 330

## SITE PLAN | 1ST FLOOR



Site Plan Not to Scale

### SITE PLAN | 2ND FLOOR



Site Plan Not to Scale

### PHOTO OVERVIEW











### TRANSPORTATION MAP



# RESIDENTIAL ZONING UP TO 29 UNITS PER ACRE

#### **CORPORATE TENANTS**



### **PROPERTY AERIAL**



## RESIDENTIAL ZONING UP TO 29 UNITS PER ACRE

#### **AMENITIES MAP**



## RESIDENTIAL ZONING UP TO 29 UNITS PER ACRE

#### **DEMOGRAPHICS**



## REDEVELOPMENT OPPORTUNITY FOR SALE RESIDENTIAL ZONING UP TO 29 UNITS PER ACRE

38891 MISSION BLVD **FREMONT, CA 95131** 

LOCATED NEAR THE CORNER OF MISSION BLVD AND WALNUT AVE, MINUTES FROM THE 680 AND 880 FREEWAYS





#### Martin Morici

Sr. Director 408.207.8906 marty.morici@tricommercial.com LIC: #00990974

#### Joshua Gispan

SVP, Silicon Valley Sales Manager 408.483.7750 josh.gispan@tricommercial.com LIC: #00974978

1900 The Alameda, Suite 530 San Jose, CA 95126

#### Steve Lane

Sr. Vice President | Partner | Voit 949.263.5358 slane@