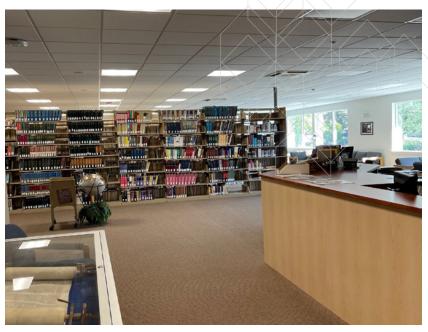

FREEWAYS



#### **EXECUTIVE SUMMARY**

Address: 38891 Mission Blvd

Fremont, CA 94536-4446

Property Type: School

Total Bldg SF: ±20,027 SF

Parcel Size: 1.71 Acres

APN: 507-590-12-2

Zoning: Medium Density up to 14.6-29.9 DUA

Year Built: 2017 (New Construction)

Power: 1,200 Amps / 3-phase

Parking: 90 Surface

Coditional Use Permit: CUP on property for a School Enrollment up to 240 Students

#### **Investment Highlights**

- New Construction that is Move-In Ready
- Fully Improved First Floor and Second Floor
- Ideal for a Private School with Conditional Use Permit already in place.
- Currently Zoned Residential with Redevelopment up to ±50 Units with SB 330

## SITE PLAN | 1ST FLOOR



Site Plan Not to Scale

### SITE PLAN | 2ND FLOOR



Site Plan Not to Scale

### PHOTO OVERVIEW











### TRANSPORTATION MAP



# RESIDENTIAL ZONING UP TO 29 UNITS PER ACRE

#### **CORPORATE TENANTS**



### **PROPERTY AERIAL**



## RESIDENTIAL ZONING UP TO 29 UNITS PER ACRE

#### **AMENITIES MAP**



## RESIDENTIAL ZONING UP TO 29 UNITS PER ACRE

#### **DEMOGRAPHICS**



## REDEVELOPMENT OPPORTUNITY FOR SALE RESIDENTIAL ZONING UP TO 29 UNITS PER ACRE

38891 MISSION BLVD **FREMONT, CA 95131** 

LOCATED NEAR THE CORNER OF MISSION BLVD AND WALNUT AVE, MINUTES FROM THE 680 AND 880 FREEWAYS





#### Martin Morici

Sr. Director 408.207.8906 marty.morici@tricommercial.com LIC: #00990974

#### Joshua Gispan

SVP, Silicon Valley Sales Manager 408.483.7750 josh.gispan@tricommercial.com LIC: #00974978

1900 The Alameda, Suite 530 San Jose, CA 95126

#### Steve Lane

Sr. Vice President | Pa