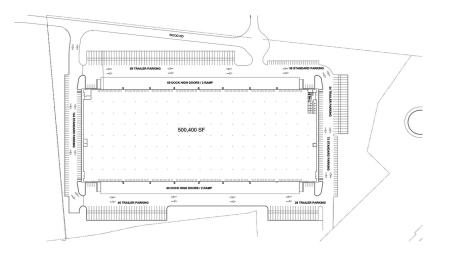

#### **Property Features**

| RBA             | 500,400 Square Feet        |
|-----------------|----------------------------|
| Site            | 25.84 Acres                |
| Clear Height    | 36'                        |
| Loading Docks   | 120 ext                    |
| HVAC            | Yes                        |
| Fire Protection | Yes                        |
| Access          | 24/7, Turnkey              |
| Warehouse       | 300 - 490,000 SF Divisible |
| Private Office  | 150 - 10,000 SF Divisible  |