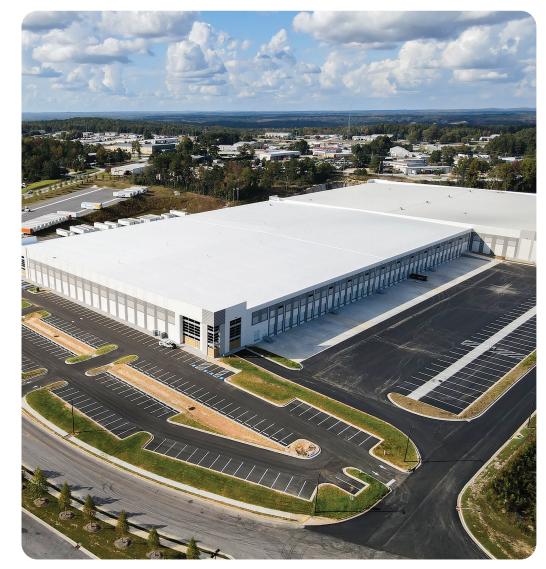

## **Building Highlights**

Cubework is the nation's premier short-or-long term warehouse provider, we specialize in offering expensive commercial storage, office solutions, and commercial parking without the need for long-term leases. Expand and downsize and never pay for more than what you need.

#### **Property Features**

| RBA             | 500,400 Square Feet        |
|-----------------|----------------------------|
| Site            | 25.84 Acres                |
| Clear Height    | 36'                        |
| Loading Docks   | 120 ext                    |
| HVAC            | Yes                        |
| Fire Protection | Yes                        |
| Access          | 24/7, Turnkey              |
| Warehouse       | 300 - 490,000 SF Divisible |
| Private Office  | 150 - 10,000 SF Divisible  |