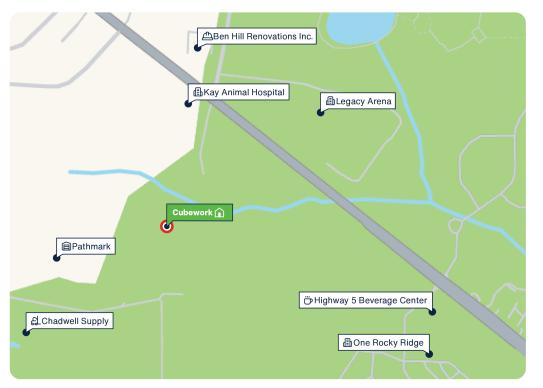

### **Proximity to Key Services**

# Douglasville

Facility Map

- ◎ 7600 Wood Rd, Douglasville, GA 30134
- & 800-338-6369