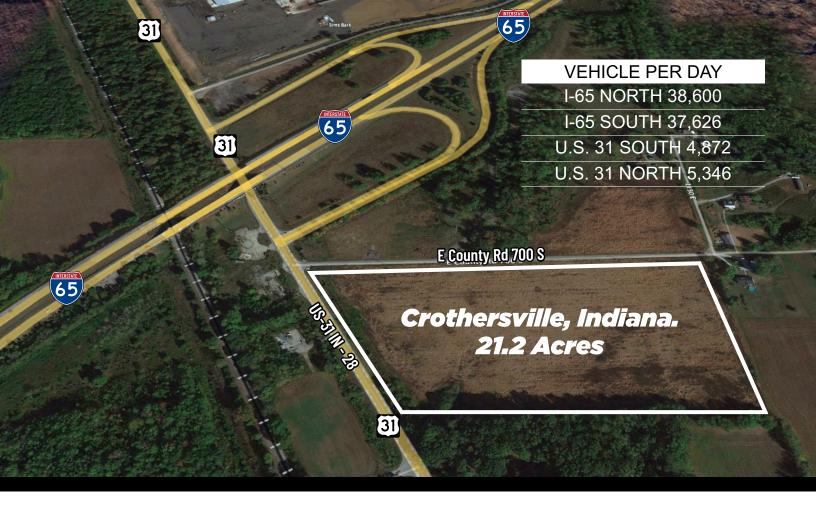

# A MIDWAY OASIS

Strategically located midway between Indianapolis and Louisville on a prime four-way interchange at U.S. Highway 31 and I-65. U.S. Highway 31 is a major North-South Highway running from Michigan to Alabama.

## ATTENTION TRAVEL CENTER or FUEL/CONVENIENCE USERS

- Pricing: Subject to Offer
- 21+/- acre site For commercial development
- Immediate access to I-65
- Currently Zoned Agricultural
- All utilities, water and sewer available to the site
- 740 linear feet frontage along U.S. Highway 31
- Real estate taxes \$657.22
- · Business friendly environment
- Ideal site for Travel Center or Fuel Station