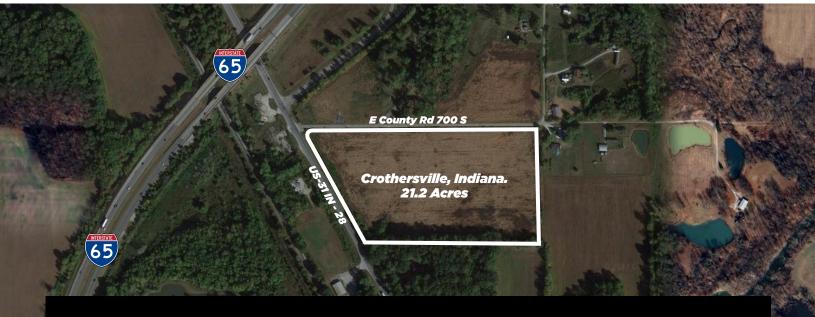

## ATTENTION TRAVEL CENTER or FUEL/CONVENIENCE USERS

- Pricing: Subject to Offer
- 21+/- acre site For commercial development
- Immediate access to I-65
- Currently Zoned Agricultural
- All utilities, water and sewer available to the site
- 740 linear feet frontage along U.S. Highway 31
- Real estate taxes \$657.22
- · Business friendly environment
- Ideal site for Travel Center or Fuel Station