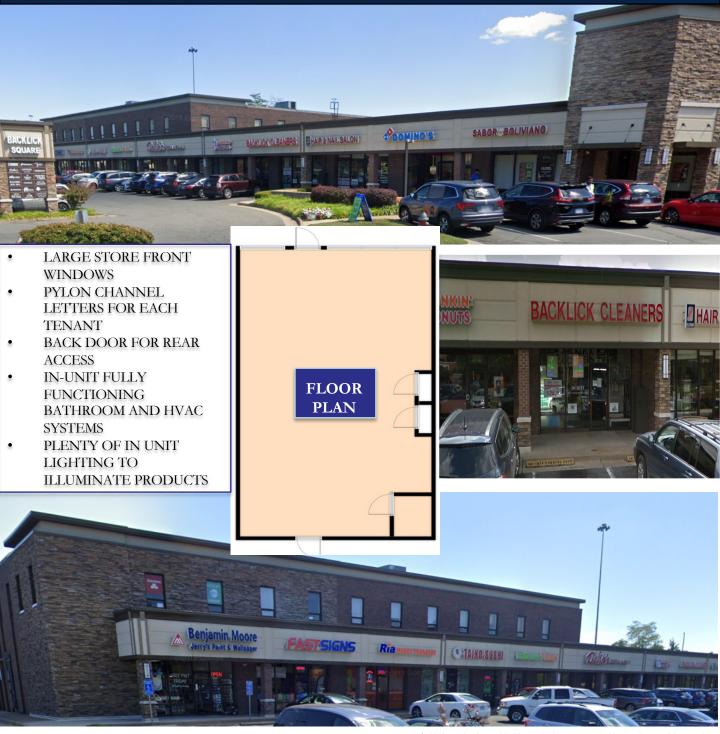

#### **ONE OF THE FINEST RETAIL SPACES:**

**GREAT LOCATION** 

 ✓ 1 TRAFFIC LIGHT FROM I-95, I-495, I-395, and FAIRFAX COUNTY PARKWAY
✓ 41,103 HOUSEHOLDS WITHIN 3 MILES (2013)

- ✓45,000 TRAFFIC COUNTS
- □ INCREDIBLE LAYOUT

✓ SERVICE-BASED FLOOR PLAN PERFECT FOR CUSTOMER FACING SALES SUCH AS RESTAURANTS AND PERSONAL SERVICE.

✓ LARGE SIGNAGE AND OUTDOOR SEATING/DINING AREA ENCOURAGING CUSTOMERS TO DINE AND SHOP AT BACKLICK SQUARE

▲ LATEST UPGRADES
✓ HIGH SPEED INTERNET & TELEPHONE
✓ UPDATED COMMON AREAS
✓ FRESH EXTERIROR LOOK

□ CONVENIENT FOR CUSTOMERS AND PATRONS ✓AMPLE PARKING

✓ NEAR METRO RAIL AND BUS STOP

✓ MONUMENT SIGNAGE FOR TENANT AVAILABLE