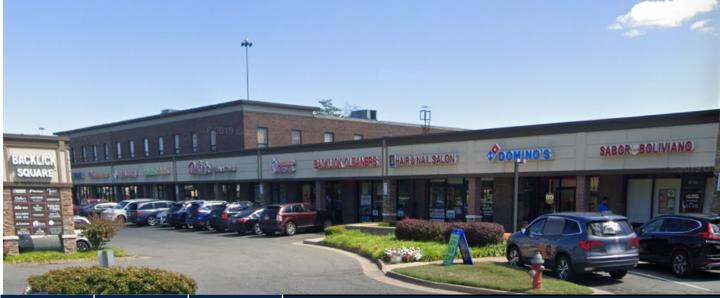

# BACKLICK SQUARE

### FOR LEASE

1700 SQ FT Available 6715 Backlick Road Springfield, Virginia 22150

Retail Space Available

|         | Population | Avg.<br>Income | •(<br>•]      |
|---------|------------|----------------|---------------|
| 1 mile  | 19,210     | \$117,055      | •]            |
| 3 miles | 119,678    | \$127,180      | n<br>•]<br>•] |
| 5 miles | 358,485    | \$125,016      | •]            |

#### Features:

| •Great Visibility to nearly 70,000 onlookers daily                                |
|-----------------------------------------------------------------------------------|
| •In the heart of Springfield, on one of the most traveled roads in Fairfax        |
| County.                                                                           |
| •Built out for a variety of uses such as restaurants, personal service, and more! |
| •Strong neighboring tenants like Dunkin Donuts, Domino's, Jerry's Paint, and      |
| more.                                                                             |
| •Easy Access and Easy Parking for Patrons                                         |