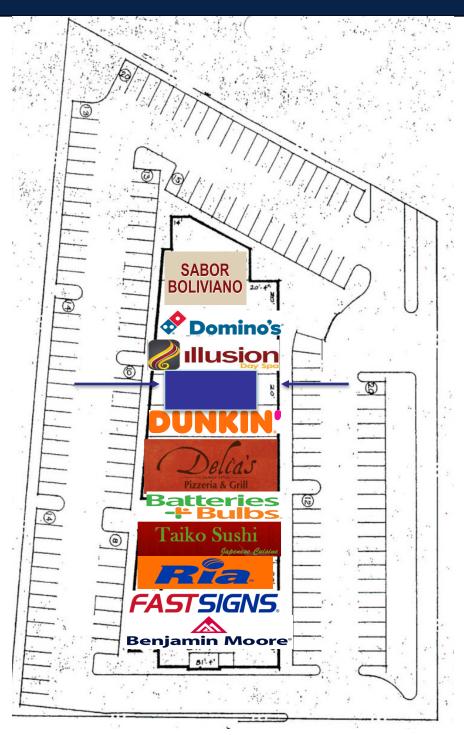

### BACKLICK SQUARE **RETAIL UNIT FOR LEASE**

\*all information is provided for marketing purposes, subject to change without notice.

#### Features:

| •Great Visibility to nearly 70,000 onlookers daily                                |
|-----------------------------------------------------------------------------------|
| •In the heart of Springfield, on one of the most traveled roads in Fairfax        |
| County.                                                                           |
| •Built out for a variety of uses such as restaurants, personal service, and more! |
| •Strong neighboring tenants like Dunkin Donuts, Domino's, Jerry's Paint, and      |
| more.                                                                             |
| •Easy Access and Easy Parking for Patrons                                         |