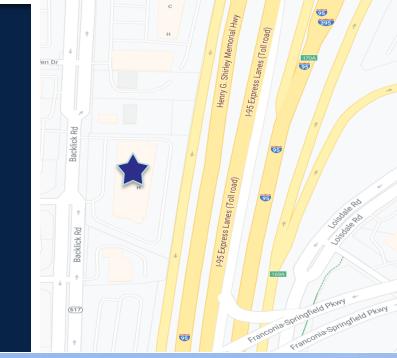

# BACKLICK SQUARE **DIRECTIONS**

### From I-495 West

| 1. Take exit 169B toward Springfield/ VA-644W | 1.3 mi |
|-----------------------------------------------|--------|
| 2. Turn right on Bland St                     | 0.2 mi |
| 3. Turn right on Amherst Ave                  | 0.2 mi |
| 4. Turn right onto Backlick Rd                | 0.3 mi |
| 5. Make a left turn into Backlick Square      |        |

6715 Backlick Road Springfield, VA 22150

### From I-95

| 1. Take exit 169B for Bland St           | 0.4 mi |
|------------------------------------------|--------|
| 2. Take a right onto Bland St            | 0.2 mi |
| 3. Turn right on Amherst Ave             | 0.2 mi |
| 4. Turn right onto Backlick Rd           | 0.3 mi |
| 5. Make a left turn into Backlick Square |        |

6715 Backlick Road Springfield, VA 22150

RIM MANAGEMENT

\*all information is provided for marketing purposes, subject to change without notice.