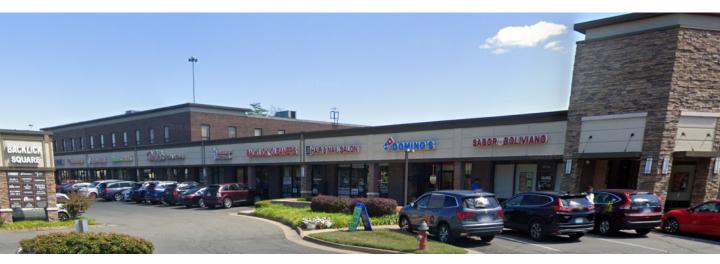

# BACKLICK SQUARE

#### Features:

| •Great Visibility to nearly 70,000 onlookers daily                                |
|-----------------------------------------------------------------------------------|
| •In the heart of Springfield, on one of the most traveled roads in Fairfax        |
| County.                                                                           |
| •Built out for a variety of uses such as restaurants, personal service, and more! |
| •Strong neighboring tenants like Dunkin Donuts, Domino's, Jerry's Paint, and      |
| more.                                                                             |
| •Easy Access and Easy Parking for Patrons                                         |

## BACKLICK SQUARE

JOIN THE HOTTEST BUSINESSES IN PRIME LOCATION AT BACKLICK SQUARE!