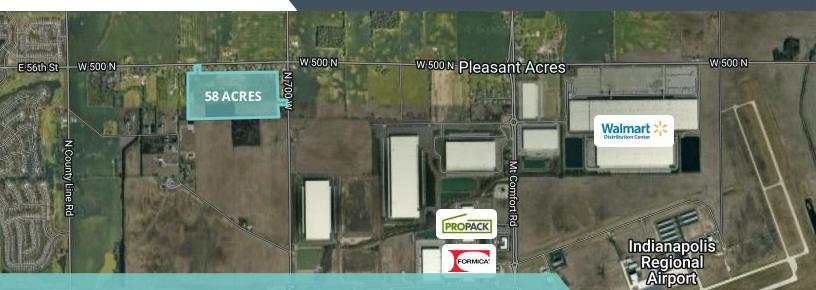

#### **PROPERTY HIGHLIGHTS**

- ± 58 acres of prime development ground
- · Ideally suited for residential or multifamily development
- 144 home build-to-rent PUD approved
- All due diligence materials available including new survey and clean Phase 1
- Can be divided
- Utilities near site
- Rapidly growing and desirable area

### SUBJECT TO OFFER

Lot Size:

± 58 Acres

©2024 Bradley Company, LLC and affiliates. Use of any third party name or mark is for informational purposes only and does not indicate sponsorships of endorsement by such party. Not all information verified, and the presenting broker makes no guarantee about its accuracy. Any projections, opinions, or estimates are for example only. Before completing a real estate transaction, you and your advindependent investigation of the property to determine its suitability for your needs.