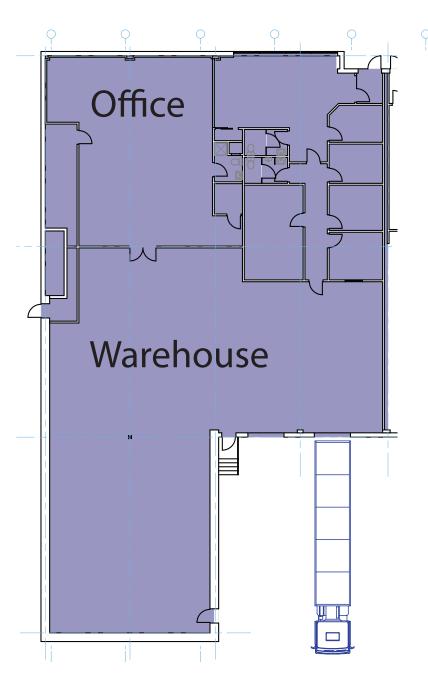

## 3 Borinski Drive, Lincoln Park, NJ

9,000± sq ft includes 2,000± sq ft of Office

## 9,000± sq ft

Warehouse - 7,000± sq ft includes 2,000± sq ft of Office

Uses Manufacturing Processing Production/Fabricating Research and Development Technology Data Recovery

No warranty or representation, express or implied, is made as to the accuracy of the information contained herein, and same is submitted subject to errors, omissions, change of price, rental or other conditions, withdrawal without notice, and to any special listing conditions imposed by our principals.