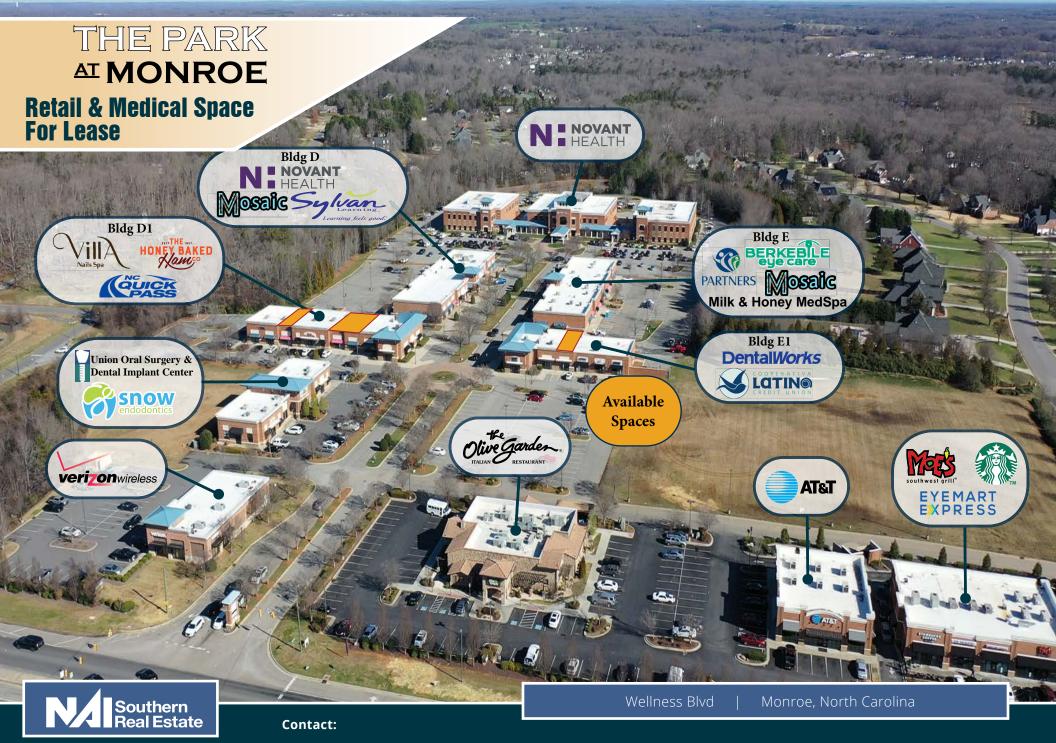

## THE PARK ATMONROE

The Park at Monroe is the premier retail and medical office mixed-use development within Monroe, NC, part of the thriving Charlotte (MSA). Adjacent to Novant Health's Monroe Medical Facility, the Property benefits from its "main and main" location at the fully signalized intersection of US-74 and Wellness Boulevard, across from Poplin Place, a 100% occupied Target anchored power center boasting +1.2 million annual visits at the only target location within a 15 mile radius.

Fully signalized intersection of US-74 & Wellness Blvd.

Conveniently located on US-74, just 15 miles from Charlotte.

High quality "Medtail" mix of medical and retail tenants.

+42,000 VPD on US-74.

The Property features a high-quality mix of retail and medical tenants including Novant Health, Mosaic Pediatric Therapy, Partners Behavioral Health, DentalWorks, Berkebile Eye Care, Latino Community Credit Union, Verizon Wireless, AT&T, The Olive Garden and Starbucks.