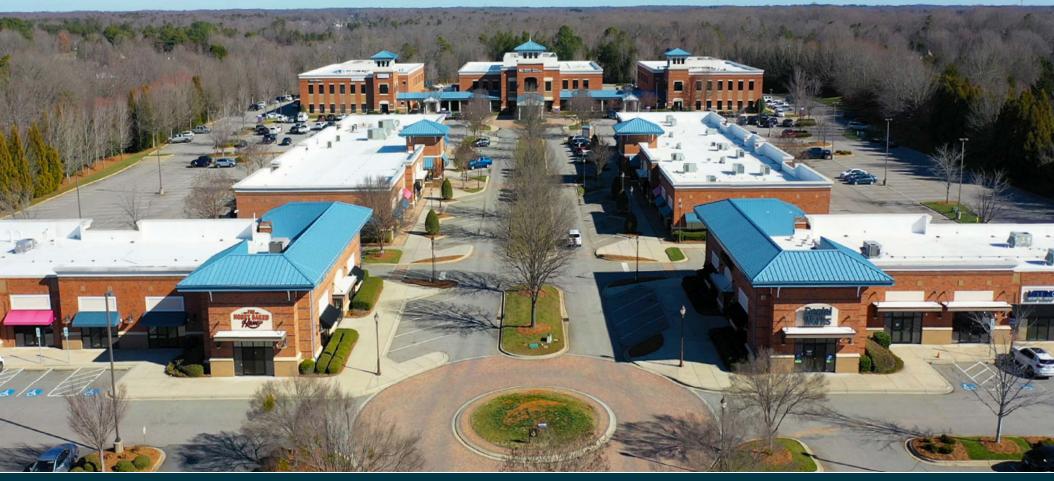

## THE PARK ATMONROE

The Park at Monroe is the premier retail and medical office mixed-use development within Monroe, NC, part of the thriving Charlotte (MSA). Adjacent to Novant Health's Monroe Medical Facility, the Property benefits from its "main and main" location at the fully signalized intersection of US-74 and Wellness Boulevard, across from Poplin Place, a 100% occupied Target anchored power center boasting +1.2 million annual visits at the only target location within a 15 mile radius.

Fully signalized intersection of US-74 & Wellness Blvd.

Conveniently located on US-74, just 15 miles from Charlotte.

High quality "Medtail" mix of medical and retail tenants.

+42,000 VPD on US-74.

The Property features a high-quality mix of retail and medical tenants including Novant Health, Mosaic Pediatric Therapy, Partners Behavioral Health, DentalWorks, Berkebile Eye Care, Latino Community Credit Union, Verizon Wireless, AT&T, The Olive Garden and Starbucks.