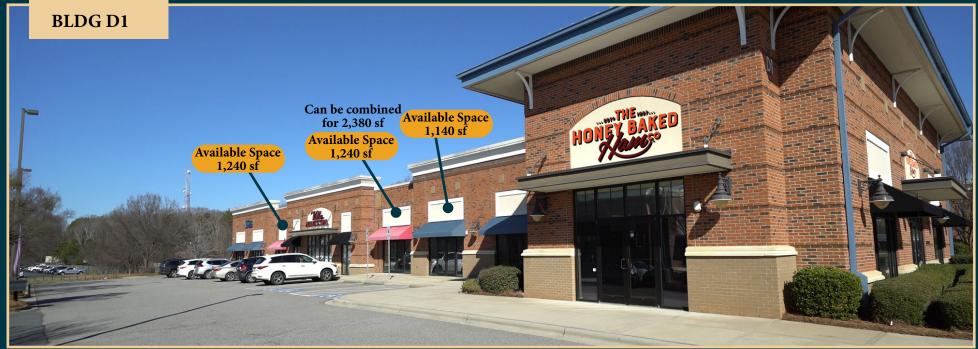

nd retail tenants.



+42,000 VPD on US-74.

The Property features a high-quality mix of retail and medical tenants including Novant Health, Mosaic Pediatric Therapy, Partners Behavioral Health, DentalWorks, Berkebile Eye Care, Latino Community Credit Union, Verizon Wireless, AT&T, The Olive Garden and Starbucks.







#### **DEMOGRAPHICS**

#### Population:



1 Mile: 2,671 3 Mile: 19,718



# \$2 Billion Buying Power (5 miles)



- 73,307 Daytime Population
- 2,759 Total Businesses
- 30,985 Employees

#### Median Age:



1 Mile: 37.7 3 Mile: 35.4 5 Mile: 35.1

#### Households:



1 Mile: 1,030 3 Mile: 7,318 5 Mile: 24,598

#### Average Household Income:



1 Mile: \$90,789 3 Mile: \$92,663 5 Mile: \$99,373

#### **Dave Allison**

Vice President dallison@srenc.com M: 704-301-5676

















### THE PARK

### **MONROE**

Retail & Medical Space For Lease





For More Information, contact:

#### **Dave Allison**

Vice President dallison@srenc.com M: 704-301-5676



NAI Southern Real Estate 4201 Congress Street, Suite 170 Charlotte, NC 28209 srenc.com / 704-375-1000

# THE PARK MONROE

www.theparkatmonroe.com

Copyright 2023 NAI Southern Real Estate. All rights reserved. The information contained in this communication is strictly confidential. This information has been obtained from sources believed to be reliable but has not been verified. NO WARRANTY OR REPRESENTATION, EXPRESS OR IMPLIED, IS MADE AS TO THE CONDITION OF THE PROPERTY (OR PROPERTIES) REFERENCED HEREIN OR AS TO THE ACCURACY OR COMPLETENESS OF THE INFORMATION CONTAINED HEREIN, AND SAME IS SUBMITTED SUBJEC