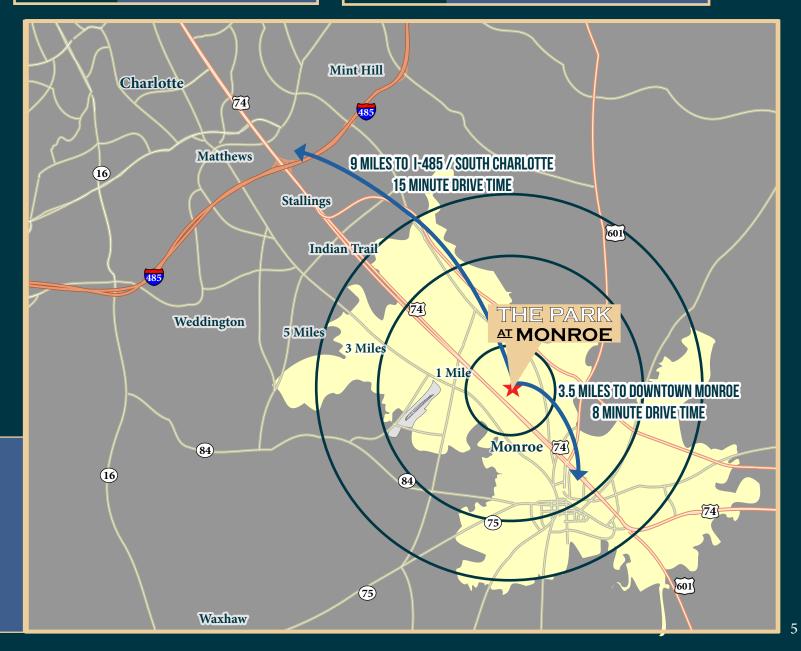

## THE PARK ATMONROE

The Park at Monroe is the premier retail and medical office mixed-use development within Monroe, NC, part of the thriving Charlotte (MSA). Adjacent to Novant Health's Monroe Medical Facility, the Property benefits from its "main and main" location at the fully signalized intersection of US-74 and Wellness Boulevard, across from Poplin Place, a 100% occupied Target anchored power center boasting +1.2 million annual visits at the only target location within a 15 mile radius.

Fully signalized intersection of US-74 & Wellness Blvd.

Conveniently located on US-74, just 15 miles from Charlotte.

High quality "Medtail" mix of medical and retail tenants.

+42,000 VPD on US-74.

The Property features a high-quality mix of retail and medical tenants including Novant Health, Mosaic Pediatric Therapy, Partners Behavioral Health, DentalWorks, Berkebile Eye Care, Latino Community Credit Union, Verizon Wireless, AT&T, The Olive Garden and Starbucks.