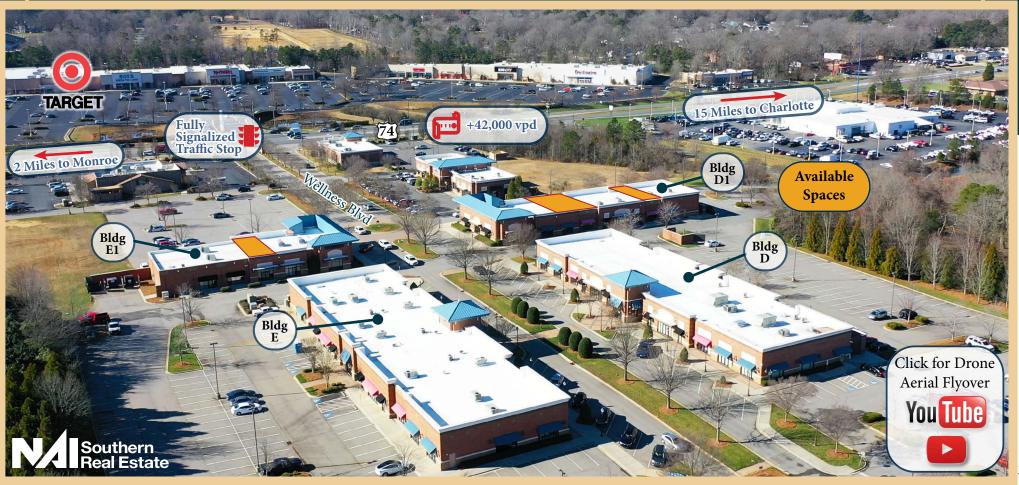

## THE PARK ATMONROE

The Park at Monroe is the premier retail and medical office mixed-use development within Monroe, NC, part of the thriving Charlotte (MSA). Adjacent to Novant Health's Monroe Medical Facility, the Property benefits from its "main and main" location at the fully signalized intersection of US-74 and Wellness Boulevard, across from Poplin Place, a 100% occupied Target anchored power center boasting +1.2 million annual visits at the only target location within a 15 mile radius.

Fully signalized intersection of US-74 & Wellness Blvd.

Conveniently located on US-74, just 15 miles from Charlotte.

High quality "Medtail" mix of medical and retail tenants.

+42,000 VPD on US-74.

The Property features a high-quality mix of retail and medical tenants including Novant Health, Mosaic Pediatric Therapy, Partners Behavioral Health, DentalWorks, Berkebile Eye Care, Latino Community Credit Union, Verizon Wireless, AT&T, The Olive Garden and Starbucks.