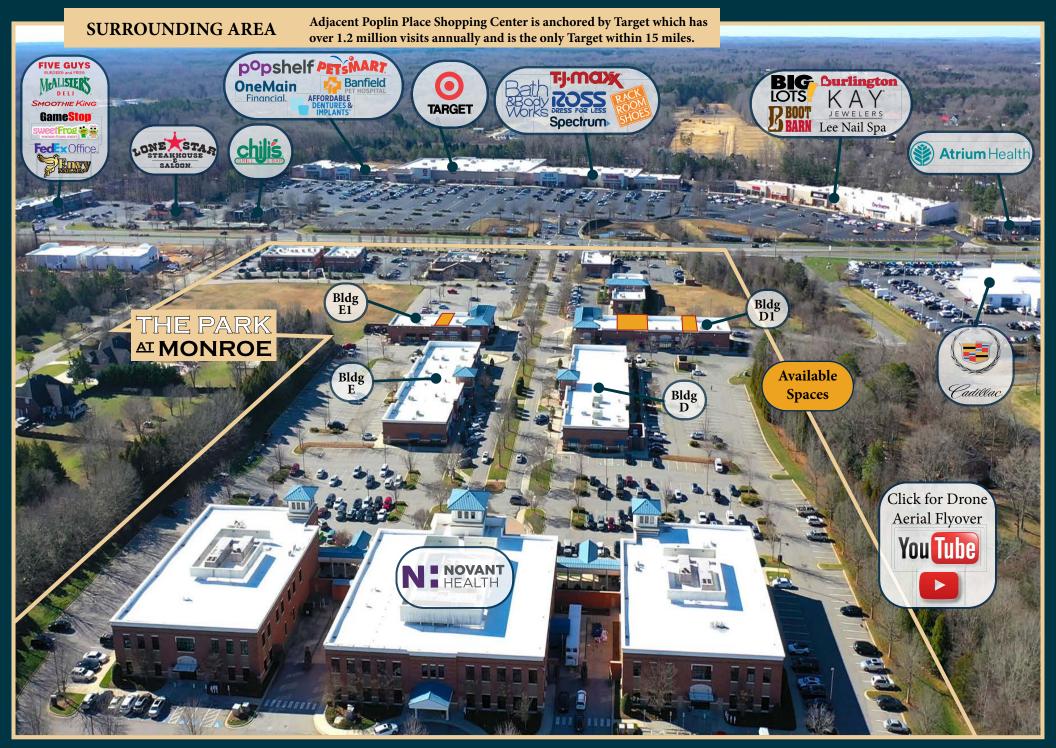

## THE PARK ATMONROE

The Park at Monroe is the premier retail and medical office mixed-use development within Monroe, NC, part of the thriving Charlotte (MSA). Adjacent to Novant Health's Monroe Medical Facility, the Property benefits from its "main and main" location at the fully signalized intersection of US-74 and Wellness Boulevard, across from Poplin Place, a 100% occupied Target anchored power center boasting +1.2 million annual visits at the only target location within a 15 mile radius.

Fully signalized intersection of US-74 & Wellness Blvd.

Conveniently located on US-74, just 15 miles from Charlotte.

High quality "Medtail" mix of medical and retail tenants.

+42,000 VPD on US-74.

The Property features a high-quality mix of retail and medical tenants including Novant Health, Mosaic Pediatric Therapy, Partners Behavioral Health, DentalWorks, Berkebile Eye Care, Latino Community Credit Union, Verizon Wireless, AT&T, The Olive Garden and Starbucks.