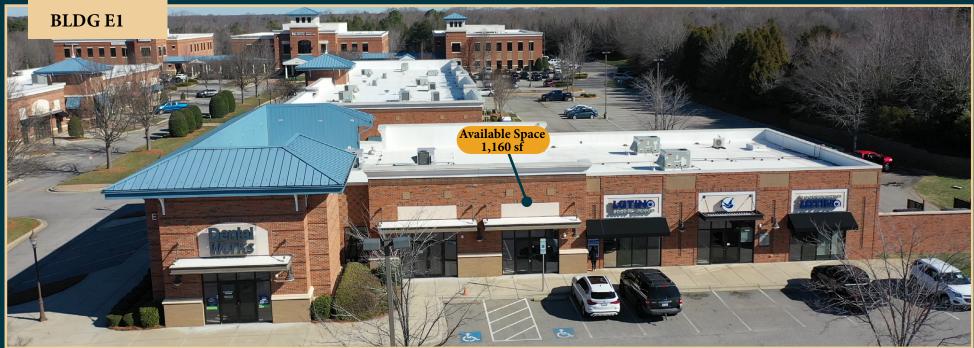

#### **PROPERTY HIGHLIGHTS**

## THE PARK ATMONROE

The Park at Monroe is the premier retail and medical office mixed-use development within Monroe, NC, part of the thriving Charlotte (MSA). Adjacent to Novant Health's Monroe Medical Facility, the Property benefits from its "main and main" location at the fully signalized intersection of US-74 and Wellness Boulevard, across from Poplin Place, a 100% occupied Target anchored power center boasting +1.2 million annual visits at the only target location within a 15 mile radius.

Fully signalized intersection of US-74 & Wellness Blvd.

Conveniently located on US-74, just 15 miles from Charlotte.

High quality "Medtail" mix of medical and retail tenants.

+42,000 VPD on US-74.

The Property features a high-quality mix of retail and medical tenants including Novant Health, Mosaic Pediatric Therapy, Partners Behavioral Health, DentalWorks, Berkebile Eye Care, Latino Community Credit Union, Verizon Wireless, AT&T, The Olive Garden and Starbucks.