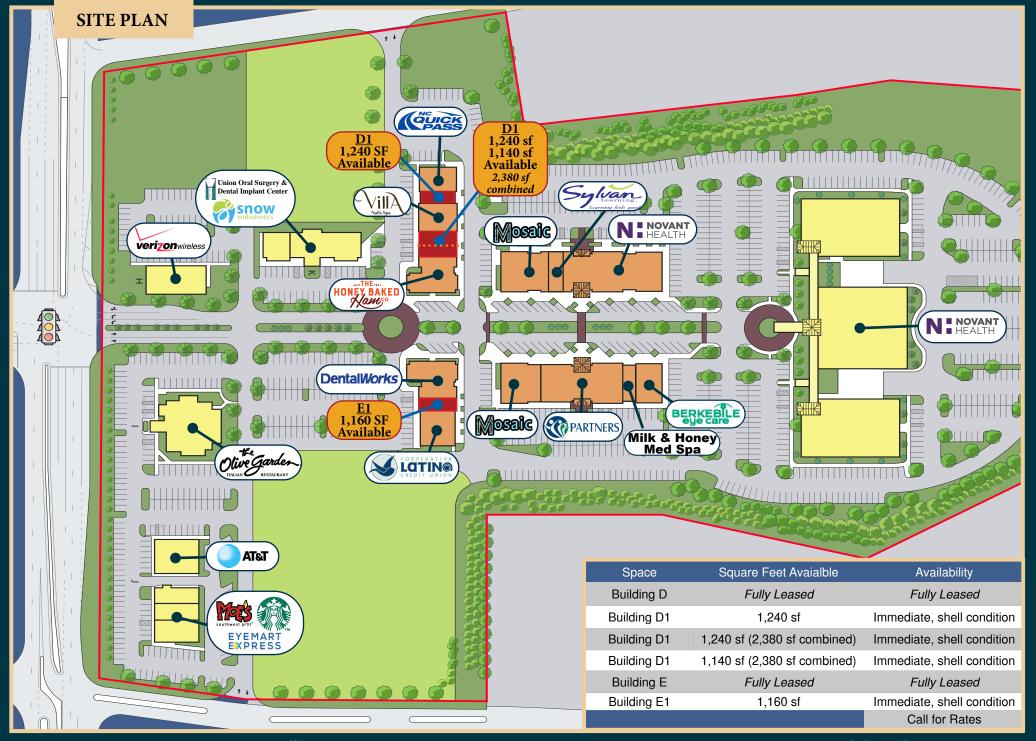

Fully signalized intersection of US-74 & Wellness Blvd.

Conveniently located on US-74, just 15 miles from Charlotte.

High quality "Medtail" mix of medical and retail tenants.

+42,000 VPD on US-74.

The Property features a high-quality mix of retail and medical tenants including Novant Health, Mosaic Pediatric Therapy, Partners Behavioral Health, DentalWorks, Berkebile Eye Care, Latino Community Credit Union, Verizon Wireless, AT&T, The Olive Garden and Starbucks.