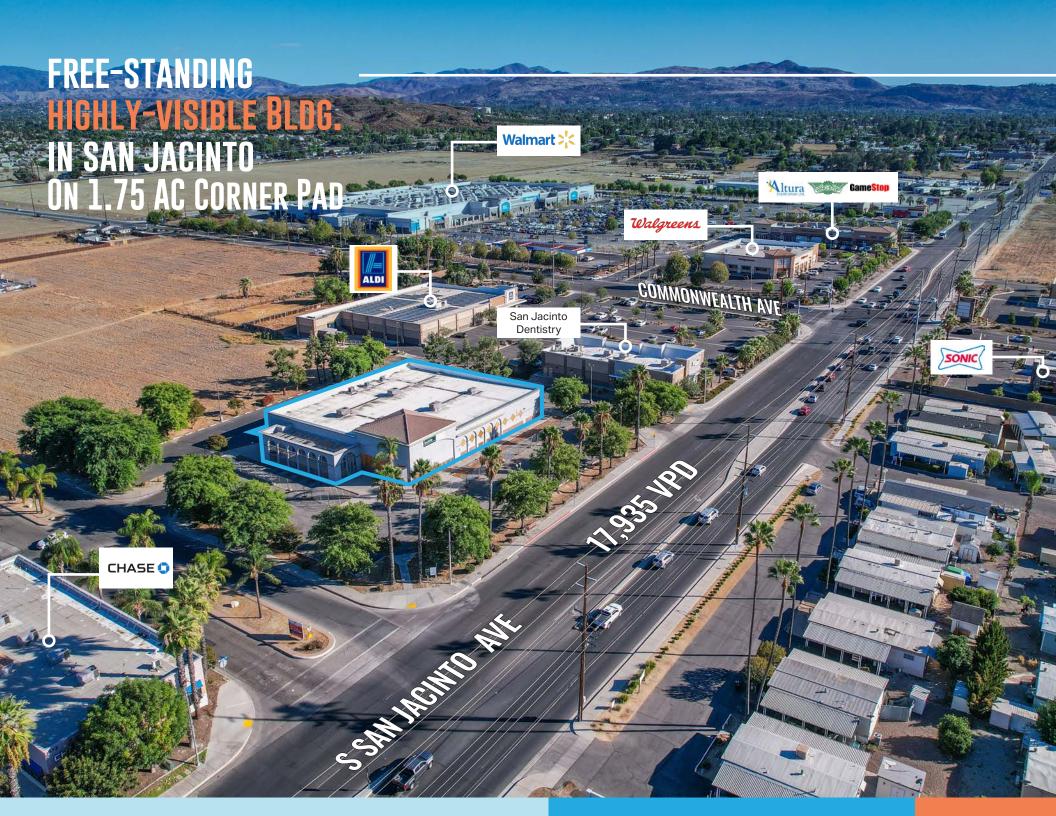

## AVAILABLE FOR LEASE OR SALE 16,730 SF FREE-STANDING BLDG. 1.75 AC CORNER PAD

FOR MORE INFORMATION,
PLEASE CONTACT: