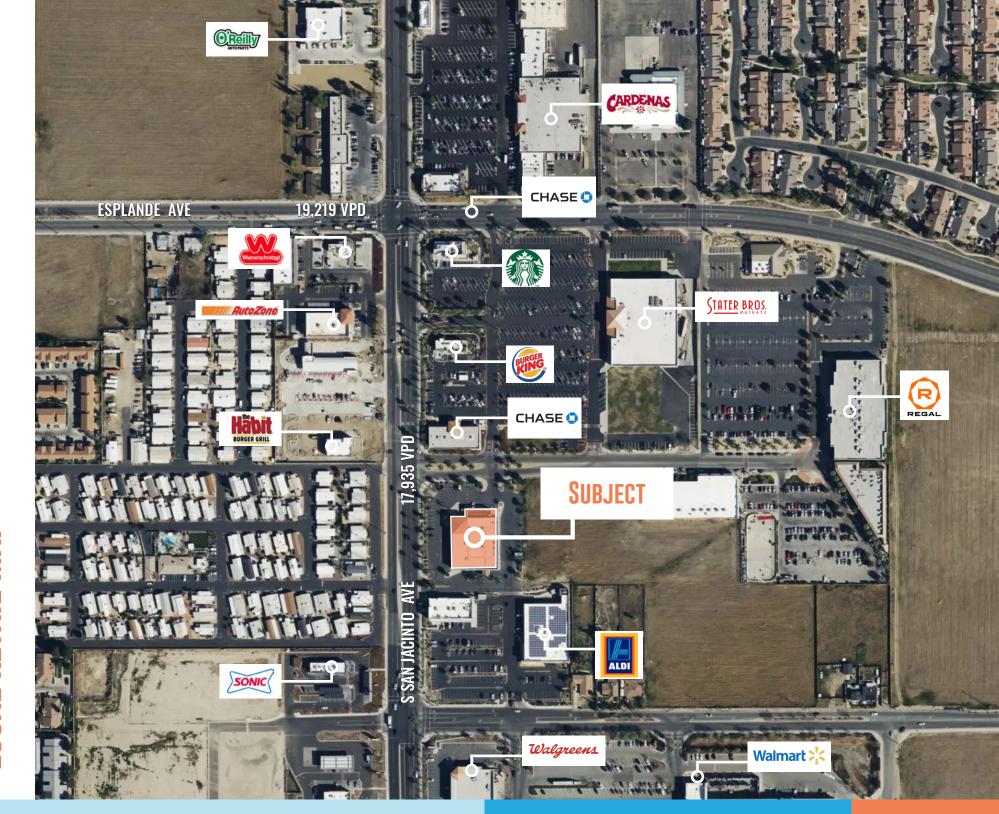

## AVAILABLE FOR LEASE OR SALE 16,730 SF FREE-STANDING BLDG. 1.75 AC CORNER PAD

FOR MORE INFORMATION,
PLEASE CONTACT: