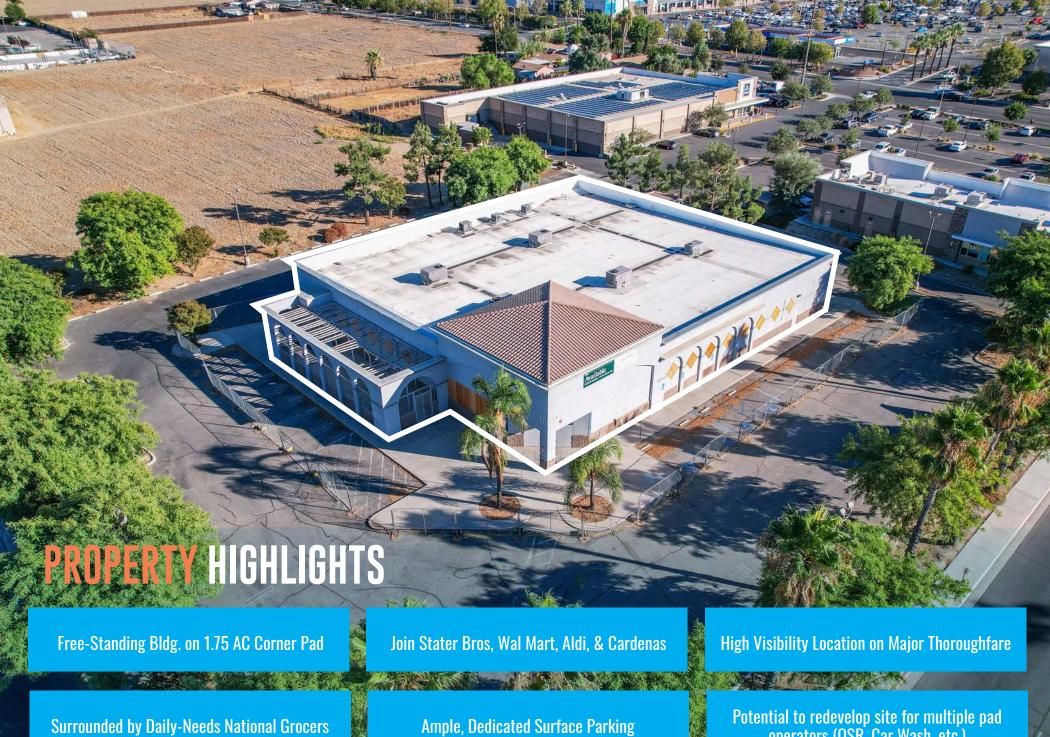

Potential to redevelop site for multiple pad operators (QSR, Car Wash, etc.)

S SAN JACINTO AVE 17,935 VPD