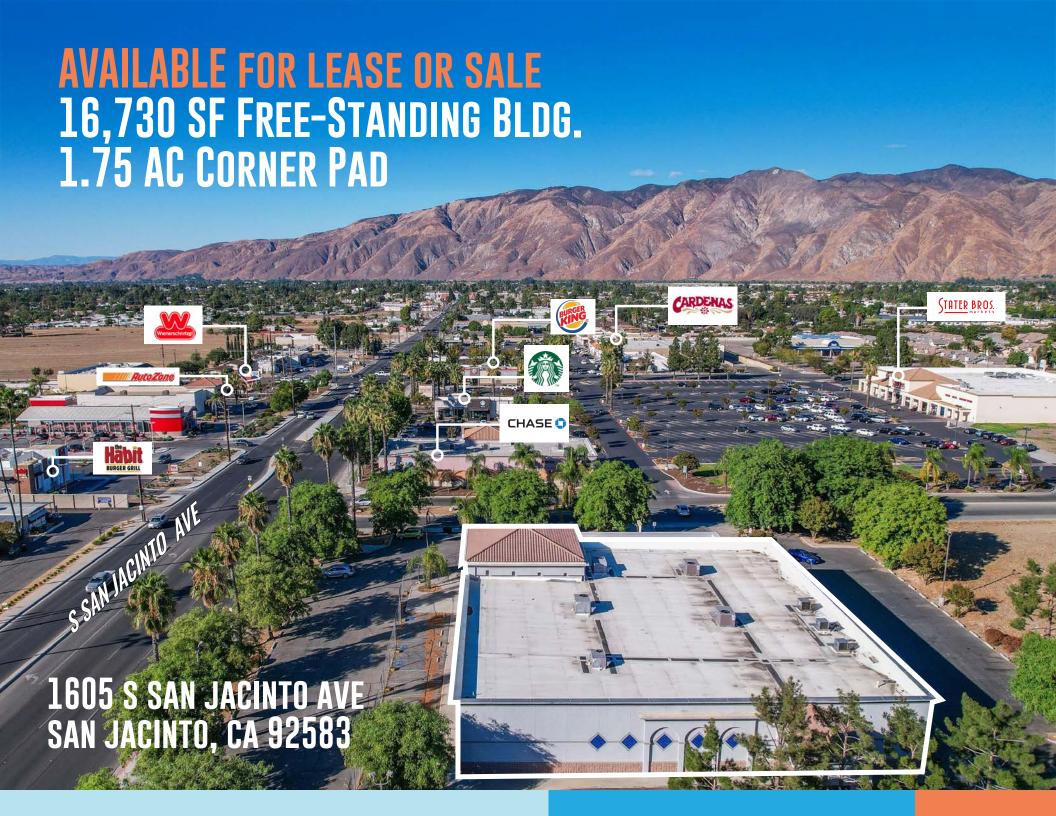

## AVAILABLE FOR LEASE OR SALE 16,730 SF FREE-STANDING BLDG. 1.75 AC CORNER PAD

FOR MORE INFORMATION,
PLEASE CONTACT: