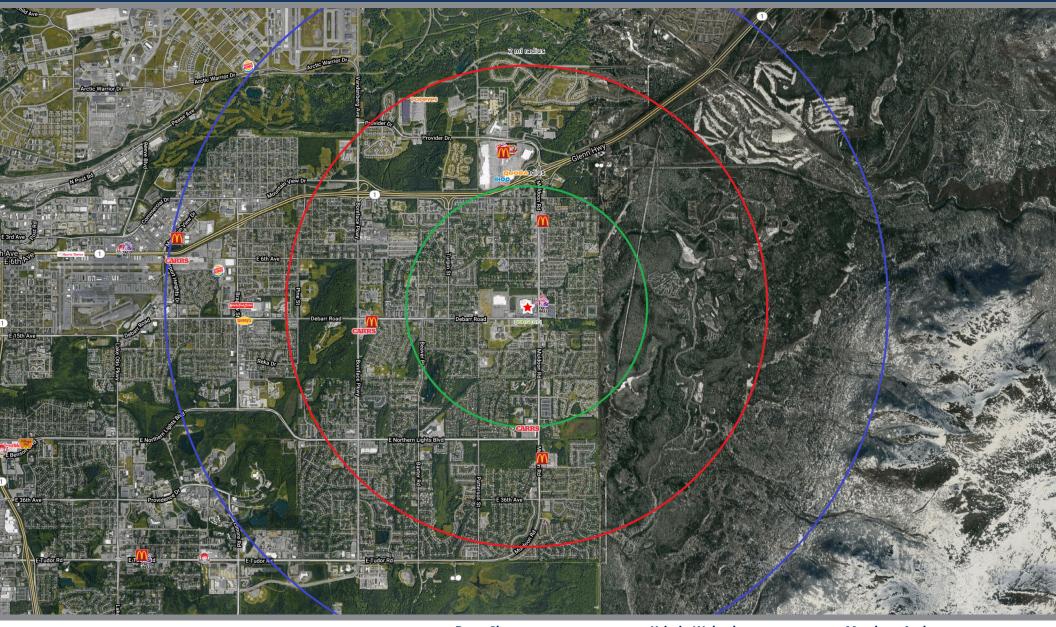

## **AERIAL - 7701 DEBARR ROAD | ANCHORAGE, ALASKA**

2415 E Camelback Rd, Suite 900 Phoenix, Arizona, 85016 www.BarclayGroup.com

**Brett Sheets** Senior Vice President Leasing 602.224.4147 Direct 602.908.8837 Cell bsheets@barclaygroup.com **Kristin Walrod** Senior Leasing Manager 602.224.4171 Direct 480.521.4822 Cell kwalrod@barclaygroup.com **Matthew Archer** Leasing Associate 602.224.4160 Direct 602.908.8680 Cell marcher@barclaygroup.com