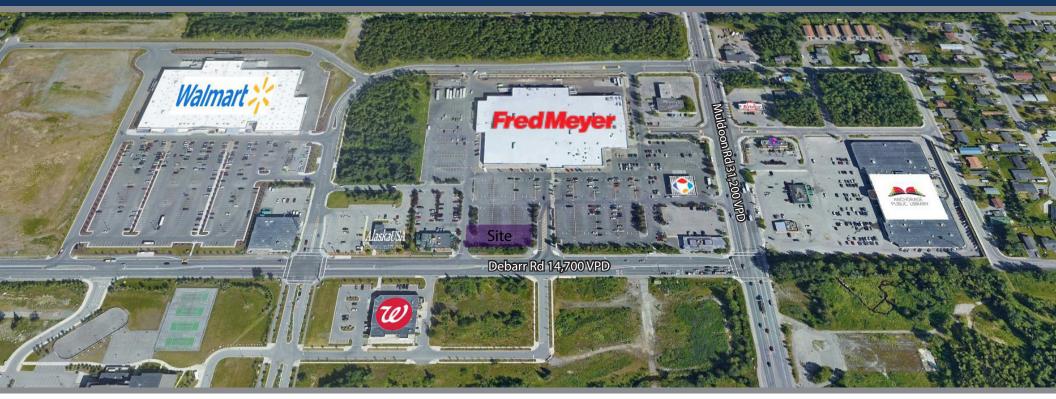

## FRED MEYER - 7701 DEBARR ROAD | ANCHORAGE, ALASKA

| ACRES:<br>±0.79                | ADDRESS:<br>7701 DEBARR ROAD, ANCHORAGE, ALASKA 99504                                                                                                                                                            |
|--------------------------------|------------------------------------------------------------------------------------------------------------------------------------------------------------------------------------------------------------------|
| <b>SQUARE FEET:</b><br>±34,251 | <b>SUMMARY</b> :<br>This Fred Meyers anchored center is located at the intersection of Debarr Rd and Muldoon Rd<br>with a daily traffic count of over 50,000 vehicles per day. The surrounding trade area boasts |
| <b>ZONING:</b><br>C-1          | a population of over 50,000 residents and nearly 60,000 workers with an average annual household income more than \$60,000.                                                                                      |

## **OVERVIEW - 7701 DEBARR ROAD | ANCHORAGE, ALASKA**

#### **TRAFFIC COUNTS**

| Debarr Rd:     | $\pm 14,700$ | VPD |
|----------------|--------------|-----|
| Muldoon Rd:    | $\pm 31,200$ | VPD |
| Total Traffic: | $\pm 45,900$ | VPD |