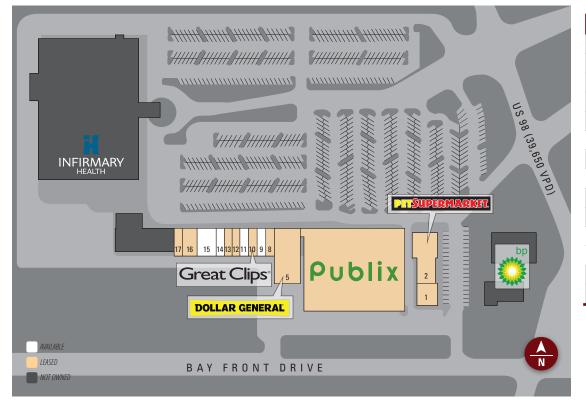

#### SITE PLAN

| Suite        | Tenant                    | Size   |
|--------------|---------------------------|--------|
| 1            | Port City Cleaners        | 2,250  |
| 2            | Pet Supermarket           | 6,862  |
| 4            | Publix                    | 45,600 |
| 5            | Dollar General            | 9,000  |
| 8            | Acceptance Auto Insurance | 1,235  |
| 9            | AVAILABLE                 | 1,295  |
| 10           | Great Clips               | 1,320  |
| 11           | AVAILABLE                 | 1,400  |
| 12           | Lotus Spa and Nail        | 1,400  |
| 13           | Check into Cash           | 1,400  |
| 14           | AVAILABLE                 | 1,200  |
| 15           | AVAILABLE                 | 2,400  |
| 16           | Daruma                    | 2,240  |
| 17           | China Chef                | 1,120  |
| TOTAL 78,722 |                           |        |