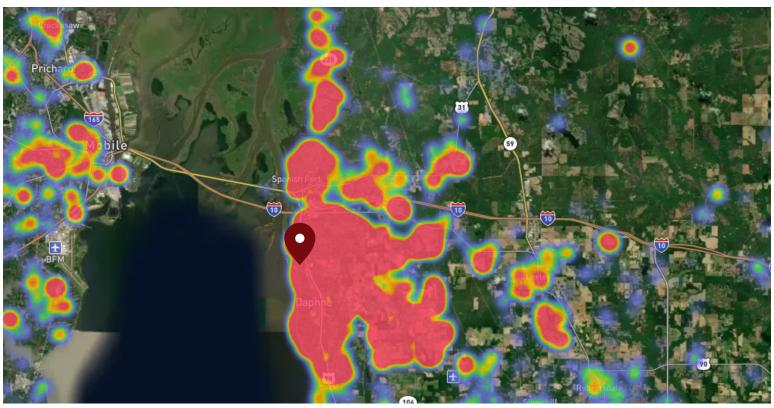

### FOOT TRAFFIC OVERVIEW

### SITE VISIT DENSITY

Red, orange, and yellow colors represent the location of 60% of site visitors

Data provided by Placer Labs Inc. (www.placer.ai)

**# OF VISITS** 

132,333

128,794

118,437

4-5 PM

3-4 PM

5-6 PM