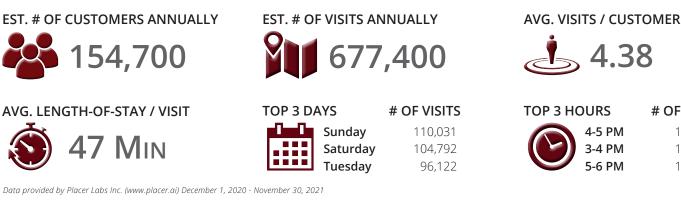

### FOOT TRAFFIC OVERVIEW

### SITE VISIT DENSITY

Red, orange, and yellow colors represent the location of 60% of site visitors

Data provided by Placer Labs Inc. (www.placer.ai)

**# OF VISITS** 

132,333

128,794

118,437

4-5 PM

3-4 PM

5-6 PM