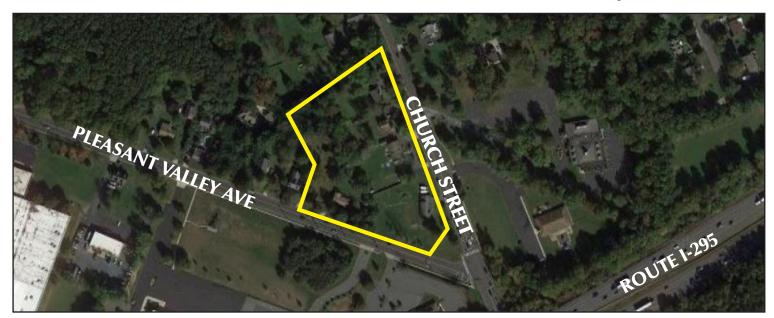

## **Property Description:**

Size:
Taxes:
Sale Price:
Comments:

Land for Sale Prime location for Retail /Office Development Opportunity .8 acres

\$6,194.00 (2020)

Call for Information

- Corner lot situated at highly visible intersection of Church Street and Pleasant Valley Avenue
- Heavily traveled intersection with excellent traffic counts
- Close proximity to national retailers such as: Target, Costco, Home Depot Lowe's and best Best Buy