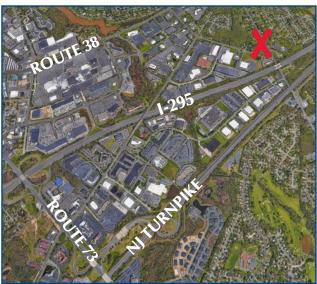

## **Property Description:**

Size:
Taxes:
Sale Price:
Comments:

Land for Sale Prime location for Retail /Office Development Opportunity .8 acres

\$6,194.00 (2020)

Call for Information

- Corner lot situated at highly visible intersection of Church Street and Pleasant Valley Avenue
- Heavily traveled intersection with excellent traffic counts
- Close proximity to national retailers such as: Target, Costco, Home Depot Lowe's and best Best Buy