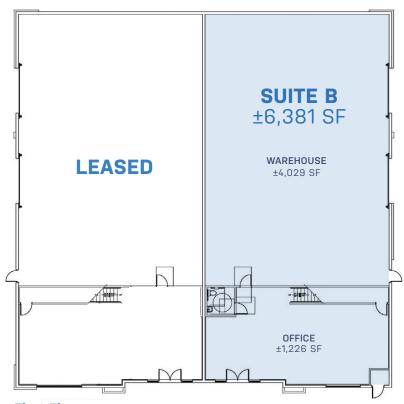

#### LAST AVAILABLE BUILDING FOR LEASE

| BUILDING   | SUITE | TOTAL SF        |
|------------|-------|-----------------|
| BUILDING 6 | В     | ±6,381 TOTAL SF |

= AVAILABLE

## BUILDING SIX SUITE B

**First Floor** 

**Second Floor** 

Colliers

Eric Molfetta, SIOR, MBA

+1 702 836 3756 eric.molfetta@colliers.com License # NV-BS.1002310 **Amanda Irving** 

+1702 836 3732

amanda.irving@colliers.com