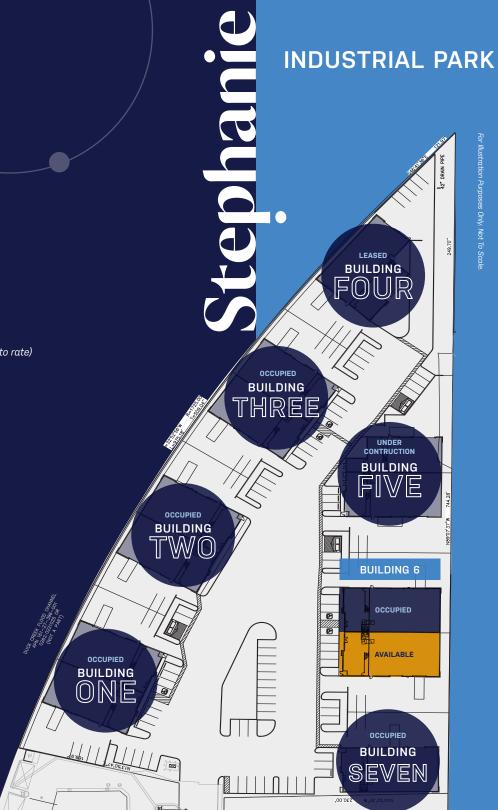

#### LAST AVAILABLE BUILDING FOR LEASE

| BUILDING   | SUITE | TOTAL SF        |
|------------|-------|-----------------|
| BUILDING 6 | В     | ±6,381 TOTAL SF |

= AVAILABLE

## BUILDING SIX SUITE B

**First Floor** 

**Second Floor** 

Colliers

Eric Molfetta, SIOR, MBA

+1 702 836 3756 eric.molfetta@colliers.com License # NV-BS.1002310 **Amanda Irving** 

+1702 836 3732

amanda.irving@colliers.com