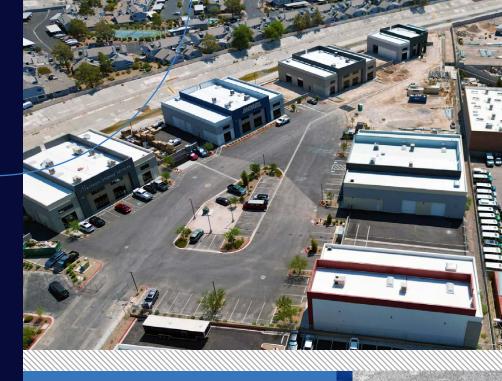

# Stephanie industrial park

±6,381 SF

LAST SUITE AVAILABLE

Located in the East Las Vegas Industrial
Market. The property will benefit from direct
access to the US-95, Russell Road and
Stephanie Street. This ±4.75 acre park will
consist of ±73,847 square feet of planned
industrial metal buildings.