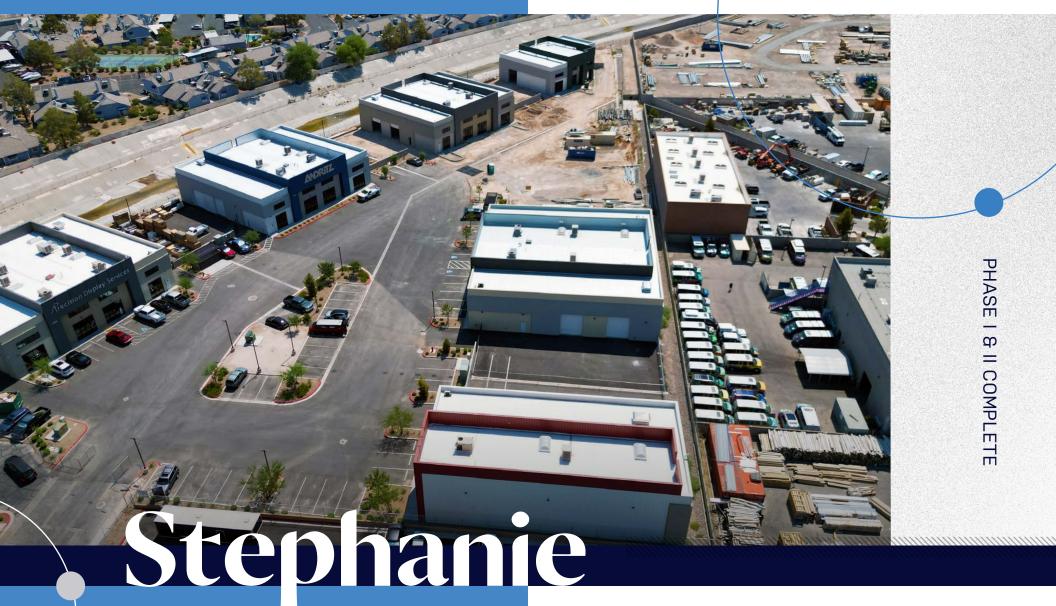

## **INDUSTRIAL PARK**

5462-5470 STEPHANIE STREET, LAS VEGAS, NV 89122

5462-5470 STEPHANIE STREET LAS VEGAS, NEVADA 89122

# Stephanie industrial park

±6,381 SF

LAST SUITE AVAILABLE

Located in the East Las Vegas Industrial
Market. The property will benefit from direct
access to the US-95, Russell Road and
Stephanie Street. This ±4.75 acre park will
consist of ±73,847 square feet of planned
industrial metal buildings.