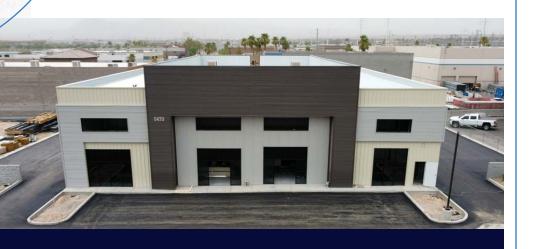

## **INDUSTRIAL PARK**

5462-5470 STEPHANIE STREET, LAS VEGAS, NV 89122

5462-5470 STEPHANIE STREET LAS VEGAS, NEVADA 89122

# Stephanie industrial park

±6,381 SF

LAST SUITE AVAILABLE

Located in the East Las Vegas Industrial
Market. The property will benefit from direct
access to the US-95, Russell Road and
Stephanie Street. This ±4.75 acre park will
consist of ±73,847 square feet of planned
industrial metal buildings.