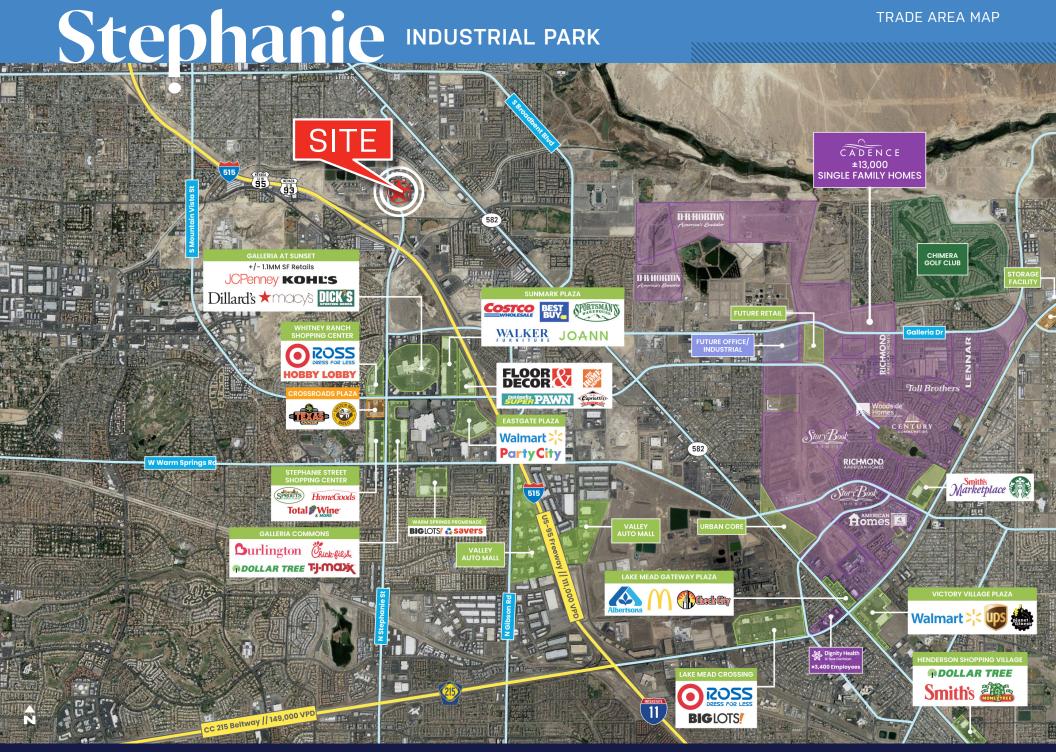

# Stephanie industrial park

±6,381 SF

LAST SUITE AVAILABLE

Located in the East Las Vegas Industrial
Market. The property will benefit from direct
access to the US-95, Russell Road and
Stephanie Street. This ±4.75 acre park will
consist of ±73,847 square feet of planned
industrial metal buildings.