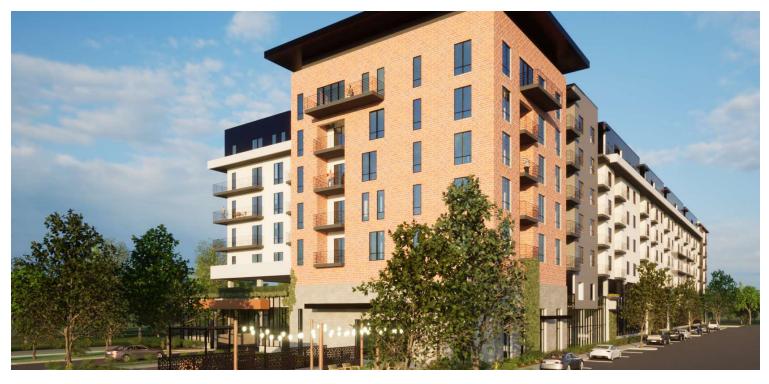

### **BUILDING DATA**

STORIES: 7 stories, 83 feet

**UNITS:** 170

**GROUND LEVEL:** Sitting areas, lawn, dog

THIRD FLOOR: Pool, sitting and grilling

areas

ROOFTOP DECK: Community garden,

sitting and grilling areas, active use areas, Boise River,

### PROPERTY OVERVIEW

Lee & Associates is pleased to present this entitled land property in the rapidly growing Garden City, Idaho, features a seven-story building (83 feet) that significantly reduces development time and effort for builders and developers. The first two stories are dedicated to parking, while floors three through seven house 170 residential units.

Garden City's growing population and rising incomes make this an ideal investment. The strategic location and modern amenities cater to contemporary lifestyles, offering a prime opportunity in a booming market.