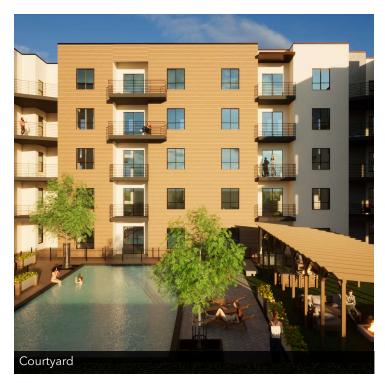

### **BUILDING DATA**

STORIES: 7 stories, 83 feet

**UNITS:** 170

**GROUND LEVEL:** Sitting areas, lawn, dog

THIRD FLOOR: Pool, sitting and grilling

areas

ROOFTOP DECK: Community garden,

sitting and grilling areas, active use areas, Boise River,