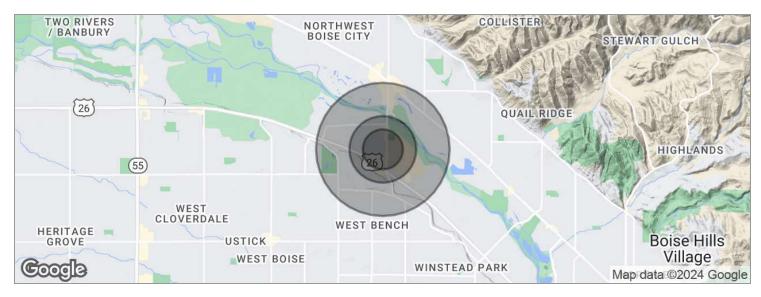

| POPULATION                            | 0.3 MILES            | 0.5 MILES            | 1 MILE              |
|---------------------------------------|----------------------|----------------------|---------------------|
| Total population                      | 233                  | 1,089                | 9,059               |
| Median age                            | 51                   | 48                   | 46                  |
| Median age (Male)                     | 48                   | 46                   | 45                  |
| Median age (Female)                   | 53                   | 50                   | 48                  |
|                                       |                      |                      |                     |
| HOUSEHOLDS & INCOME                   | 0.3 MILES            | 0.5 MILES            | 1 MILE              |
| HOUSEHOLDS & INCOME  Total households | <b>0.3 MILES</b> 113 | <b>0.5 MILES</b> 497 | <b>1 MILE</b> 3,985 |
|                                       |                      |                      |                     |
| Total households                      | 113                  | 497                  | 3,985               |

<sup>\*</sup> Demographic data derived from 2020 ACS - US Census

Trey Thomas | Principal treyt@leeidaho.com C 208.340.3697

Chase Erkins | Principal chasee@leeidaho.com C 208.789.4900