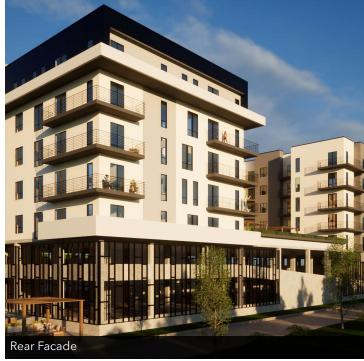

### **BUILDING DATA**

STORIES: 7 stories, 83 feet

**UNITS:** 170

**GROUND LEVEL:** Sitting areas, lawn, dog

THIRD FLOOR: Pool, sitting and grilling

areas

ROOFTOP DECK: Community garden,

sitting and grilling areas, active use areas, Boise River,

### PROPERTY OVERVIEW

Lee & Associates is pleased to present this entitled land property in the rapidly growing Garden City, Idaho, features a seven-story building (83 feet) that significantly reduces development time and effort for builders and developers. The first two stories are dedicated to parking, while floors three through seven house 170 residential units.