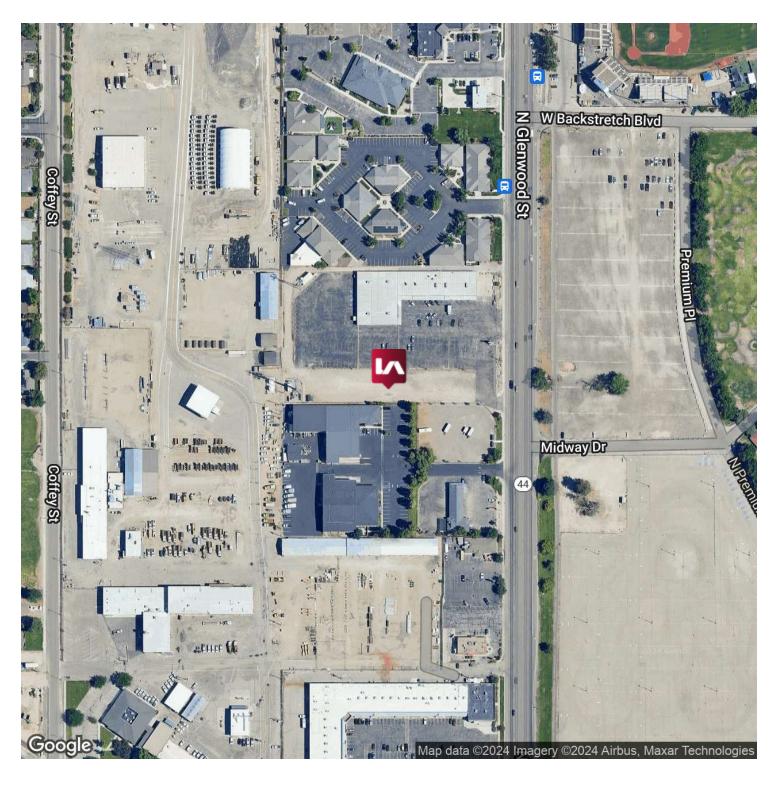

#### PROPERTY HIGHLIGHTS

- 160,120 Total Rentable SF
- Excellent visibility off of Glenwood, one of two north/south
- View of Boise River, Downtown Boise and the Boise foothills
- 1 Bedroom units 90 (725-892 SF)
- 2 Bedroom units 80 (987-1,126 SF)
- Parking stalls: Total 406/410, standard stalls: 345, compact stalls: 57, ADA accessible stalls: 8, bicycle parking: 247