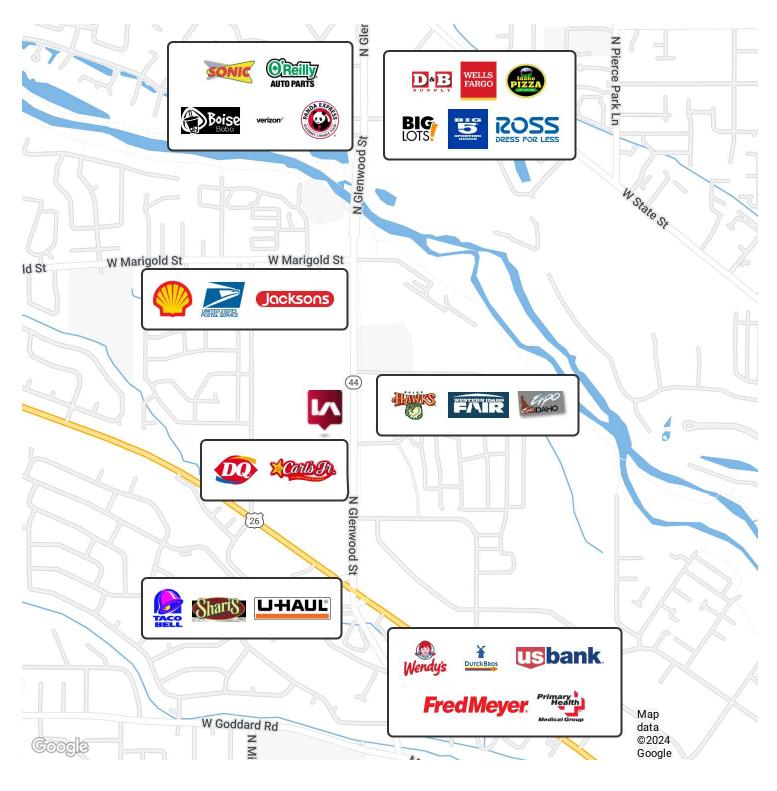

Garden City's growing population and rising incomes make this an ideal investment. The strategic location and modern amenities cater to contemporary lifestyles, offering a prime opportunity in a booming market.