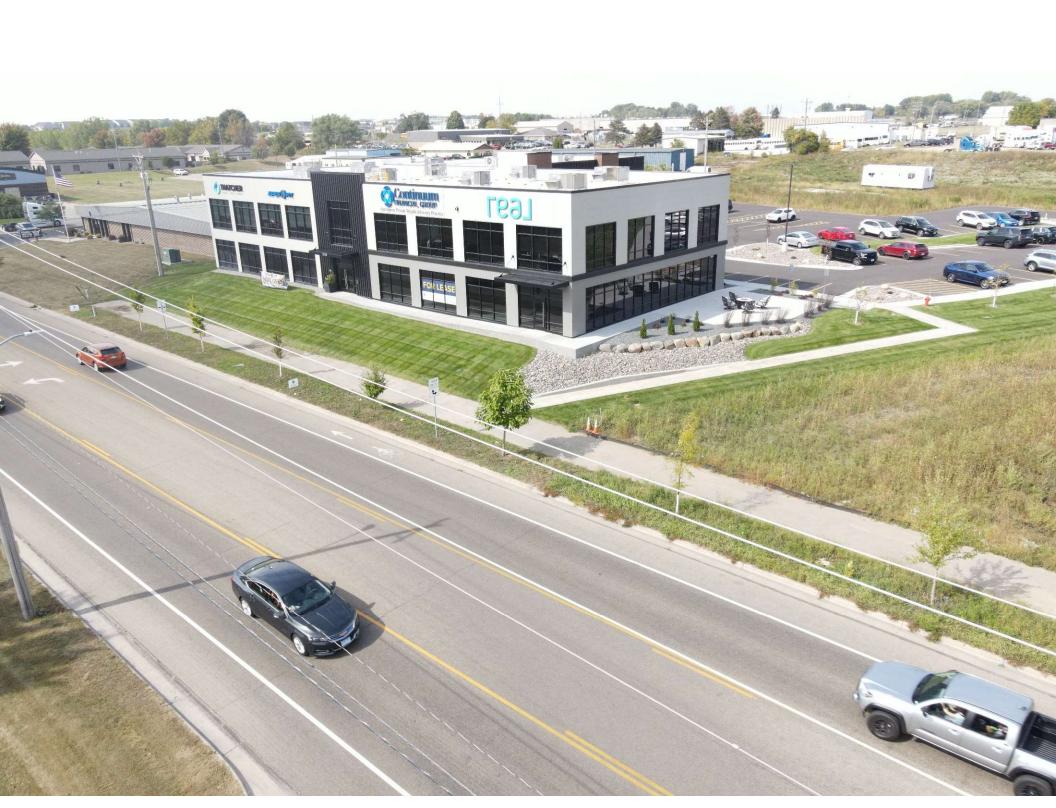

# FOR LEASE | NEW CONSTRUCTION RETAIL/OFFICE

1,500-3,789 USF END-CAP FOR LEASE | 3038 JEREMIAH LN NW. ROCHESTER, MN

Located in the Fastest Growing Quadrant of Rochester, Across from Lourdes High School & The Rochester Athletic Club