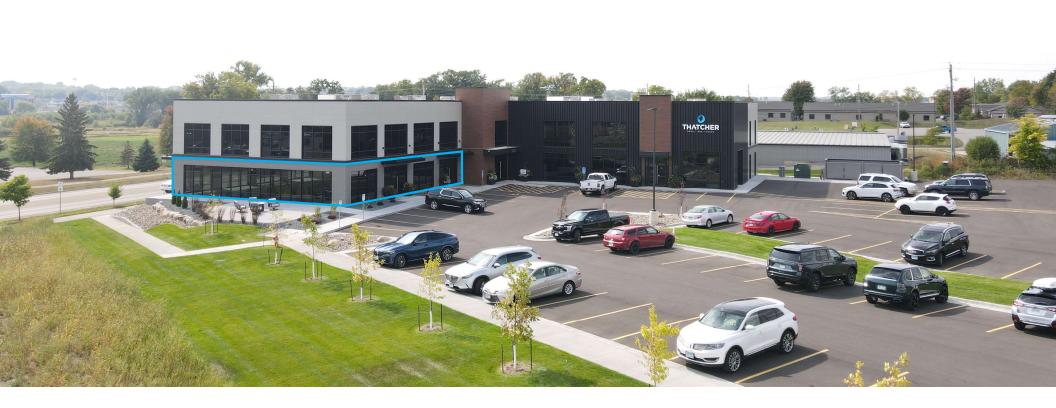

# FOR LEASE | NEW CONSTRUCTION RETAIL/OFFICE

1,500-3,789 USF END-CAP FOR LEASE | 3038 JEREMIAH LN NW. ROCHESTER, MN

Located in the Fastest Growing Quadrant of Rochester, Across from Lourdes High School & The Rochester Athletic Club