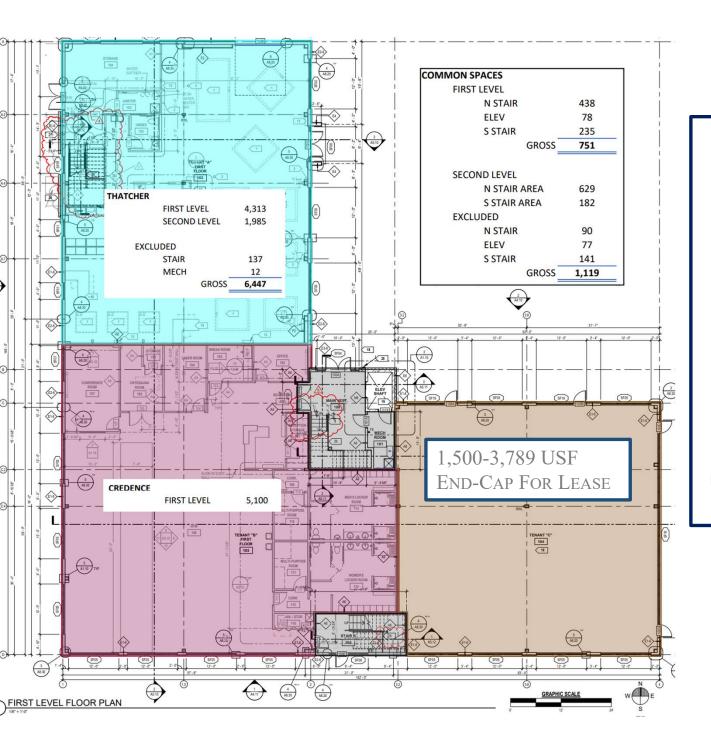

#### FIRST FLOOR BUILDING PLAN

#### LEASE TERMS

Rate: \$26/SF/Yr (Inline) \$30/SF/Yr (End-Cap) \$26/SF/Yr (entire suite)

1,500 – 3,789 Usable Square Feet Available

Lease Term: 10+ Years

Tenant Improvement Allowance Available to Qualified Tenants