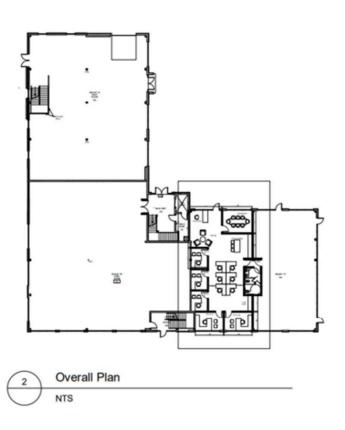

# FOR LEASE | NEW CONSTRUCTION RETAIL/OFFICE



1,500-3,789 USF END-CAP FOR LEASE | 3038 JEREMIAH LN NW. ROCHESTER, MN



#### FIRST FLOOR BUILDING PLAN



#### LEASE TERMS

Rate: \$26/SF/Yr (Inline) \$30/SF/Yr (End-Cap) \$26/SF/Yr (entire suite)

1,500 – 3,789 Usable Square Feet Available

Lease Term: 10+ Years

Tenant Improvement Allowance Available to Qualified Tenants

Located in the Fastest Growing Quadrant of Rochester, Across from Lourdes High School & The Rochester Athletic Club

# EXAMPLE FLOOR PLAN



### Demised Example Floor Plan





1,500 Sq. Ft. Office Layout with shared ADA restrooms







# 2023 OPERATING EXPENSE BUDGET

#### Tenant:

Year: 2023

| Account                                | Allocation | Property Estimate Amount | Estimated<br>Total | Estimated<br>Monthly | Estimated /SF /yr |
|----------------------------------------|------------|--------------------------|--------------------|----------------------|-------------------|
| Full Building CAM                      |            |                          |                    |                      |                   |
| General R&M                            | 18.6%      | 5,000.00                 | 930.00             | 77.50                | 0.19              |
| Elevator Contract, Monitoring, License | 18.6%      | 2,000.00                 | 372.00