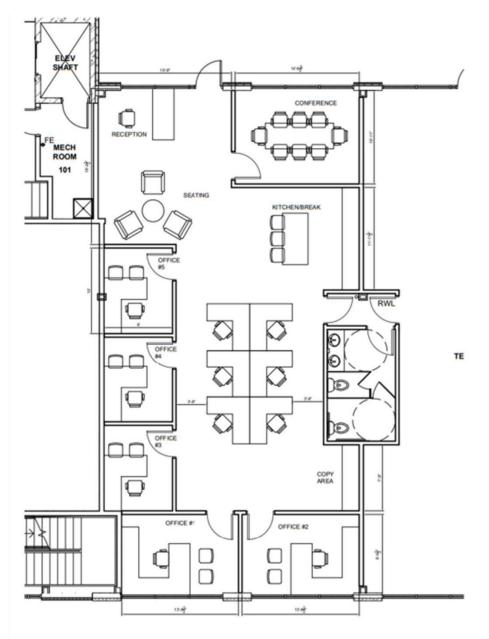

# EXAMPLE FLOOR PLAN

### Demised Example Floor Plan

1,500 Sq. Ft. Office Layout with shared ADA restrooms