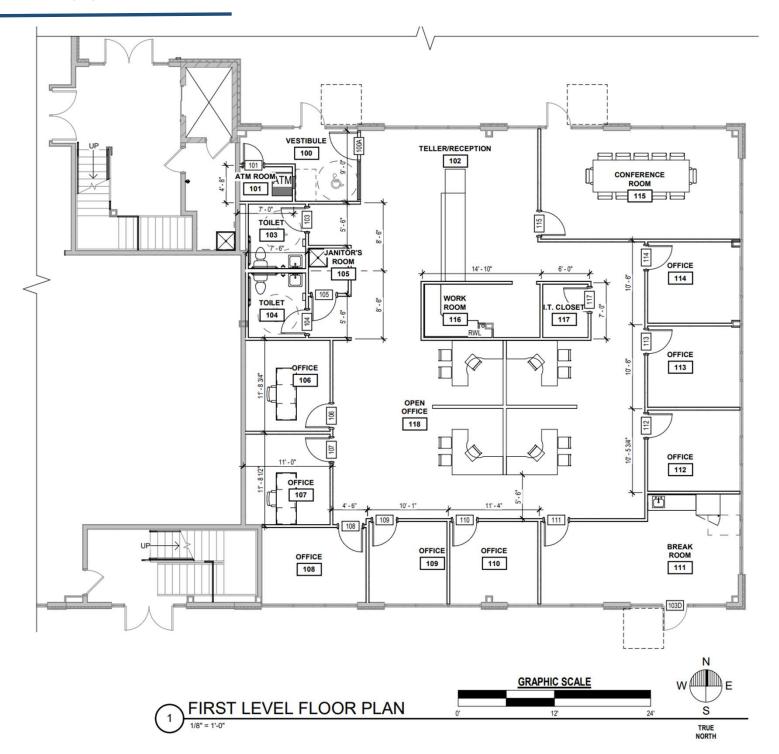

# FOR LEASE | NEW CONSTRUCTION RETAIL/OFFICE



1,500-3,789 USF END-CAP FOR LEASE | 3038 JEREMIAH LN NW. ROCHESTER, MN



#### FIRST FLOOR BUILDING PLAN



#### LEASE TERMS

Rate: \$26/SF/Yr (Inline) \$30/SF/Yr (End-Cap) \$26/SF/Yr (entire suite)

1,500 – 3,789 Usable Square Feet Available

Lease Term: 10+ Years

Tenant Improvement Allowance Available to Qualified Tenants

Located in the Fastest Growing Quadrant of Rochester, Across from Lourdes High School & The Rochester Athletic Club

# EXAMPLE FLOOR PLAN



### Demised Example Floor Plan





1,500 Sq. Ft. Office Layout with shared ADA restrooms







# 2023 OPERATING EXPENSE BUDGET

#### Tenant:

Year: 2023

| Account                                | Allocation | Property Estimate Amount | Estimated<br>Total | Estimated<br>Monthly | Estimated /SF /yr |
|----------------------------------------|------------|--------------------------|--------------------|----------------------|-------------------|
| Full Building CAM                      |            |                          |                    |                      |                   |
| General R&M                            | 18.6%      | 5,000.00                 | 930.00             | 77.50                | 0.19              |
| Elevator Contract, Monitoring, License | 18.6%