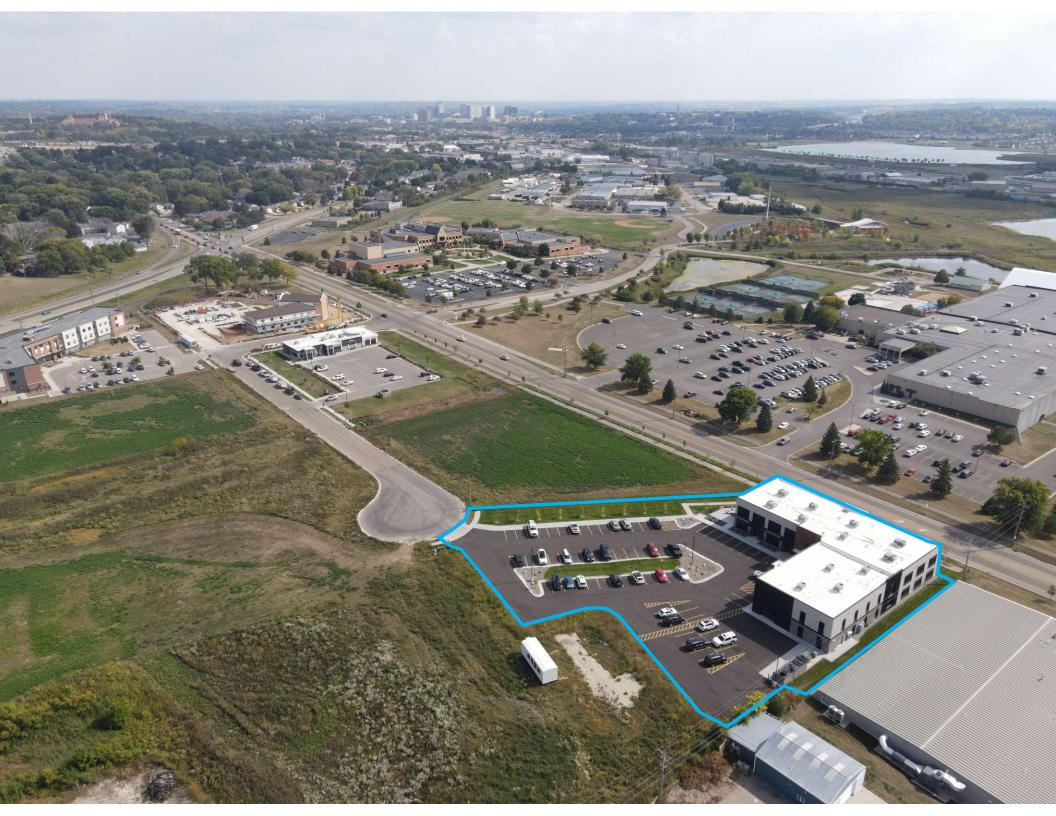

Located in the Fastest Growing Quadrant of Rochester, Across from Lourdes High School & The Rochester Athletic Club