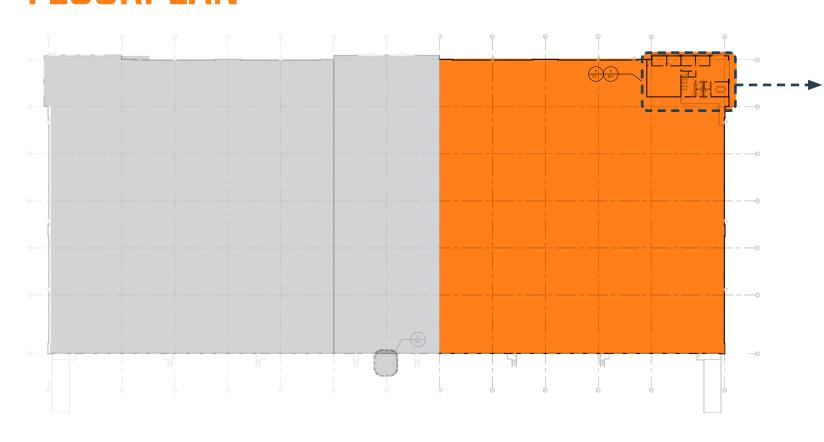

### **87,995 SF FOR LEASE**

Building 100 - Suites 2A & 2B



943 Gainesville Hwy, Buford, GA 30518

nuveen + CBRE

## 985 LANIER LOGISTICS HIGHLIGHTS





87,995 RSF



2,150 SF of Office Space



300' Building Depth



32' Clear Height



End-Cap Unit



Rear Load Design



Dock High Doors (5 pit levelers)



Drive-In Dock Door



± 20 Trailer Parking Spaces



6" 4000 PSI Concrete Floor



ESFR Fire Protection



LED Warehouse Lighting



54' x 48' with 60' Speed Bays Column Spacing



185' with 60' Concrete Apron Truck Court Depth



- + Institutionally owned Business Park
- + Prime Northeast Atlanta location

- + Surrounded by desirable amenity base
- + 2.7M people within a 45 minute drive

# BUILDING 100



# SUITE 2A & 2B FLOORPLAN







#### FOR MORE INFORMATION, PLEASE CONTACT

#### **TODD BARTON, SIOR**

+1 770 596 3182 todd.barton@cbre.com

#### **JOANNA BLAESING, SIOR**

+1 404 314 7376 joanna.blaesing@cbre.com

CBRE, Inc. +1 404 504 7900 cbre.com/atlanta

#### **MARK HAWKS, SIOR**

+1 404 580 4694 mark.hawks@cbre.com

#### **MATT HIGGINS**

+1 404 895 0483 matt.higgins@cbre.com

## nuveen + CBRE

©2024 CBRE, Inc. All rights reserved. This information has been obtained from sources believed reliable, but has not been verified for accuracy or completeness. Any projections, opinions, or estimates are subject to uncertainty. The information may not represent the current or future performance of the property. You and your advisors should conduct a careful, independent investigation of the property and verify all inf