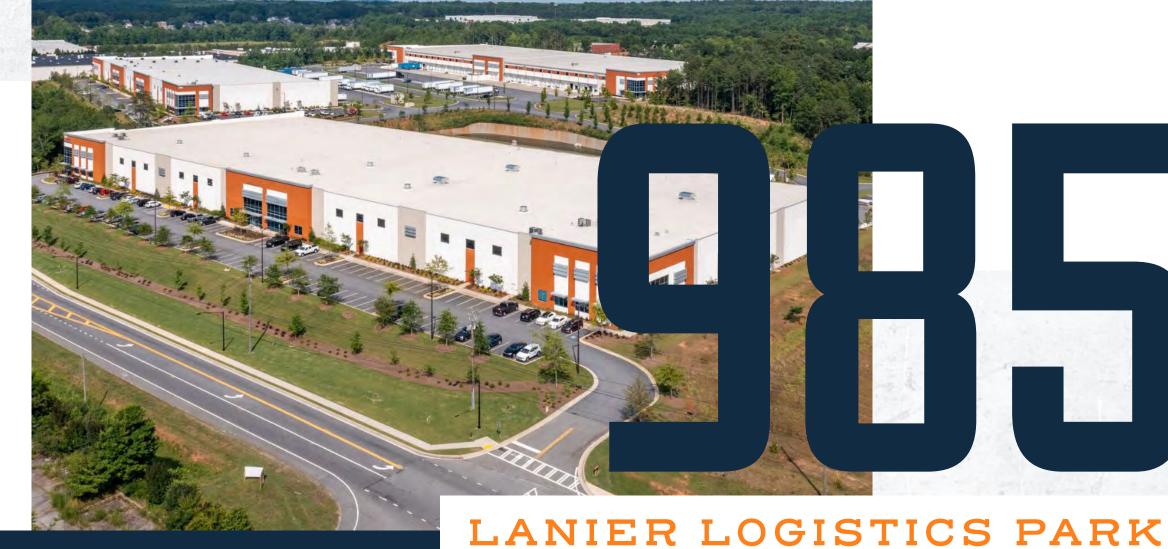

### **87,995 SF FOR LEASE**

Building 100 - Suites 2A & 2B

943 Gainesville Hwy, Buford, GA 30518

nuveen + CBRE

## 985 LANIER LOGISTICS HIGHLIGHTS

87,995 RSF

2,150 SF of Office Space

300' Building Depth

32' Clear Height

End-Cap Unit

Rear Load Design

Dock High Doors (5 pit levelers)

- + Institutionally owned Business Park
- + Prime Northeast Atlanta location

- + Surrounded by desirable amenity base
- + 2.7M people within a 45 minute drive