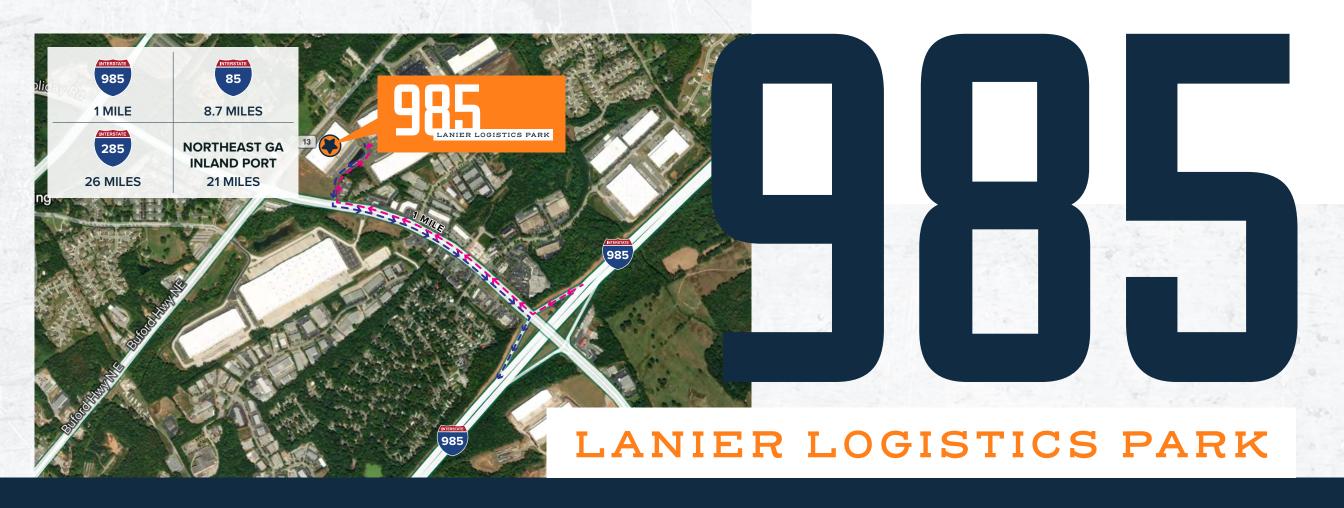

- + Institutionally owned Business Park
- + Prime Northeast Atlanta location

- + Surrounded by desirable amenity base
- + 2.7M people within a 45 minute drive