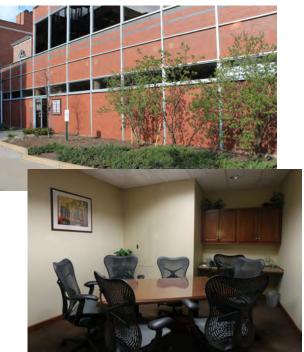

## 3,403 Rentable Sq. Ft.

\$15.00 Per Sq. Ft. NNN Base Rent \$11.00 psf Common Area Expenses (net of cleaning, phone/internet & garage parking)

- High-end furnishings for 16 people
- 8 One-Person & 4 Two-Person Office Setups

- In the heart of Downtown Concord
- Adjacent to School Street Parking Garage
- Vibrant area with retail, restaurants & more
- Two blocks from the State House
- Granite work surfaces with custom cabinetry
- Lateral file cabinets & executive office chairs
- Waiting Area, Conference Room, Kitchen
- First floor handicap accessible space