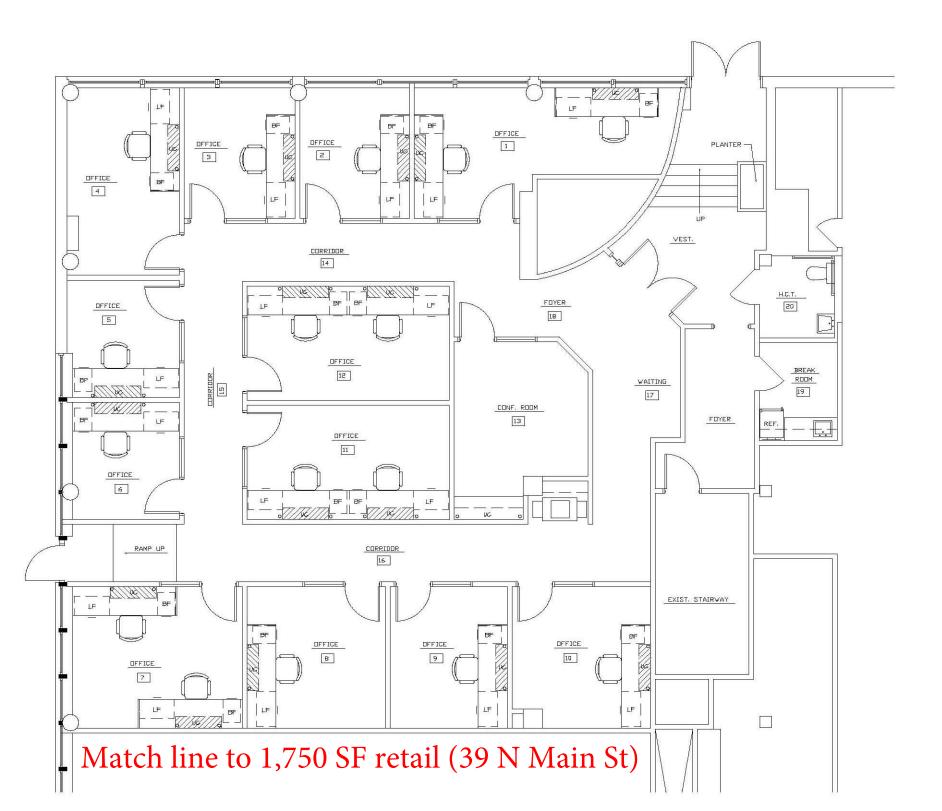

## 3,403 Rentable Sq. Ft.

\$15.00 Per Sq. Ft. NNN Base Rent \$11.00 psf Common Area Expenses (net of cleaning, phone/internet & garage parking)

- High-end furnishings for 16 people
- 8 One-Person & 4 Two-Person Office Setups

- In the heart of Downtown Concord
- Adjacent to School Street Parking Garage
- Vibrant area with retail, restaurants & more
- Two blocks from the State House
- Granite work surfaces with custom cabinetry
- Lateral file cabinets & executive office chairs
- Waiting Area, Conference Room, Kitchen
- First floor handicap accessible space

## Adjacent to 1,750 SF retail (39 N Main St) 5,153 SF total available for lease

This information was secured from sources deemed reliable, but we make no representation or warranties, expressed or implied, as to the accuracy of the information. Representatives of INEX Properties or its related companies may be construed to have an equity interest in this property.