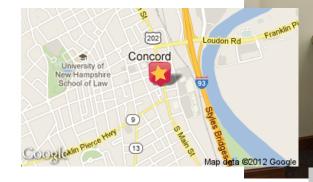

## 20 WARREN STREET, CONCORD, NH

- In the heart of Downtown Concord
- Adjacent to School Street Parking Garage
- Vibrant area with retail, restaurants & more
- Two blocks from the State House
- Granite work surfaces with custom cabinetry
- Lateral file cabinets & executive office chairs
- Waiting Area, Conference Room, Kitchen
- First floor handicap accessible space