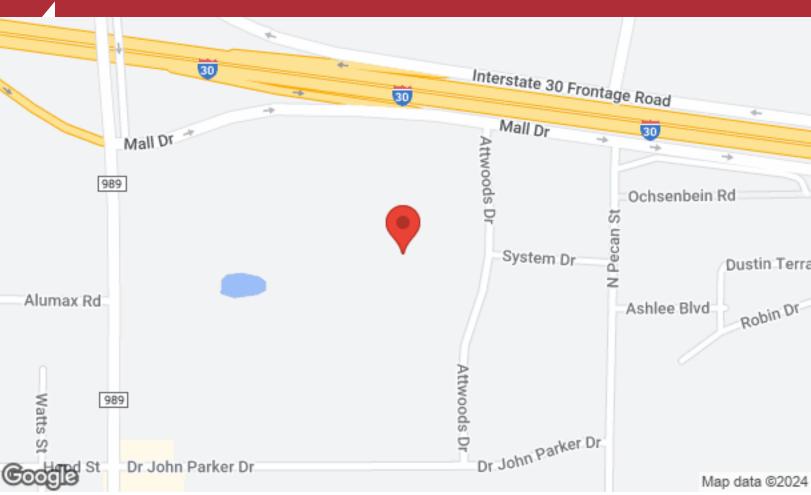

## **Property Overview**

Approximately 7.99 acres of land on Atwoods Drive. This parcel of land sits between I-30 and Atwoods Ranch and Home. Prime Retail opportunity! Direct access to I-30 frontage road/ Mall Dr.

#### **Location Overview**

Located between the back of Atwoods and I-30

3 Atwoods Drive Nash, TX 75569

Nash, TX 75569