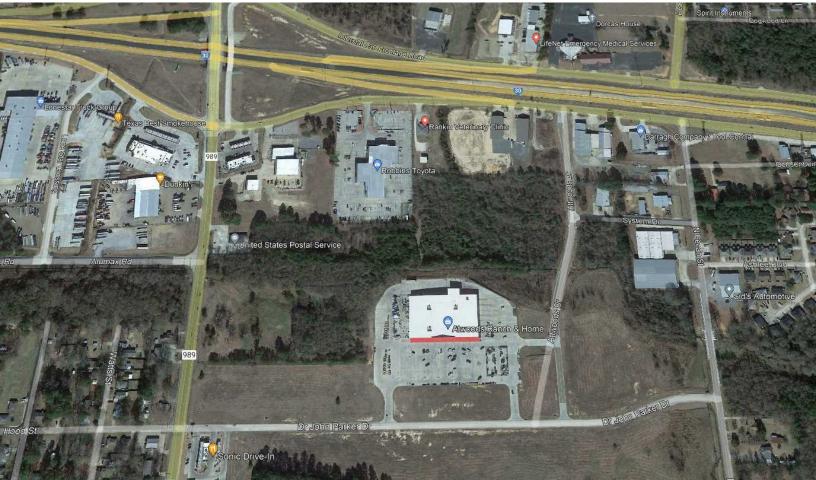

### **Property Summary**

Price: \$2,610,333 Lot Size: 7.99 Acres

## **Property Overview**

Approximately 7.99 acres of land on Atwoods Drive. This parcel of land sits between I-30 and Atwoods Ranch and Home. Prime Retail opportunity! Direct access to I-30 frontage road/ Mall Dr.

#### **Location Overview**

Located between the back of Atwoods and I-30



3 Atwoods Drive Nash, TX 75569







Nash, TX 75569

## **LOCATION MAPS**





# 3 Atwoods Dr

3 Atwoods Drive



3 Atwoods Drive Nash, TX 75569



| Population       | 1 Mile | 3 Miles | 5 Miles |
|------------------|--------|---------|---------|
| Male             | 1,512  | 10,150  | 24,615  |
| Female           | 1,573  | 11,275  | 27,251  |
| Total Population | 3,085  | 21,425  | 51,866  |
|                  |        |         |         |
| Age              | 1 Mile | 3 Miles | 5 Miles |
| Ages 0-14        | 678    | 4,619   | 11,127  |
| Ages 15-24       | 480    | 3,117   | 7,680   |
| Ages 25-54       | 1,268  | 8,307   | 19,495  |
| Ages 55-64       | 315    | 2,404   | 5,932   |
| Ages 65+         | 344    | 2,978   | 7,632   |
|                  |        |         |         |
| Race             | 1 Mile | 3 Mil