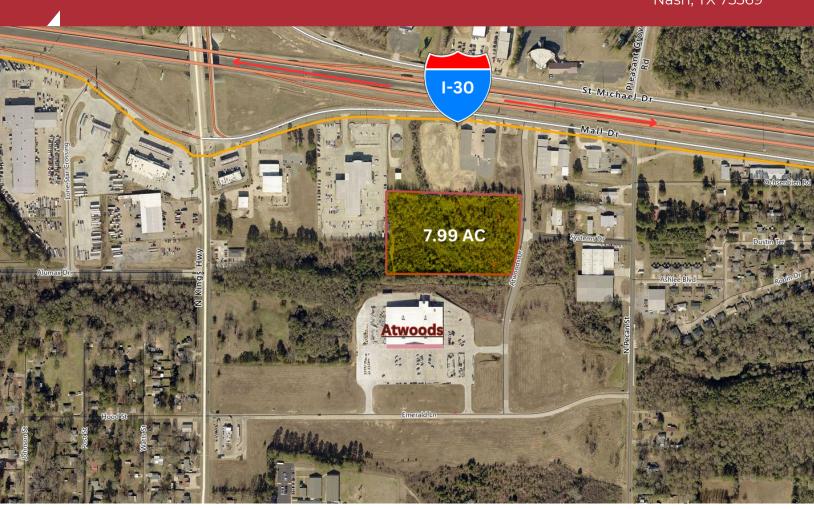

## **Property Overview**

Approximately 7.99 acres of land on Atwoods Drive. This parcel of land sits between I-30 and Atwoods Ranch and Home. Prime Retail opportunity! Direct access to I-30 frontage road/ Mall Dr.

#### **Location Overview**

Located between the back of Atwoods and I-30

3 Atwoods Drive Nash, TX 75569

Nash, TX 75569

## **LOCATION MAPS**