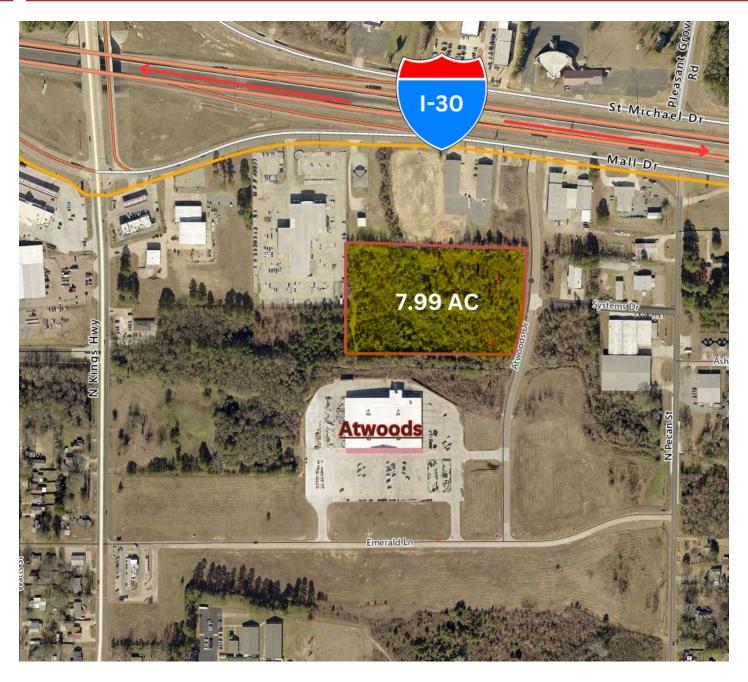

## **Property Overview**

Approximately 7.99 acres of land on Atwoods Drive. This parcel of land sits between I-30 and Atwoods Ranch and Home. Prime Retail opportunity! Direct access to I-30 frontage road/ Mall Dr.

#### **Location Overview**

Located between the back of Atwoods and I-30

3 Atwoods Drive Nash, TX 75569

Nash, TX 75569