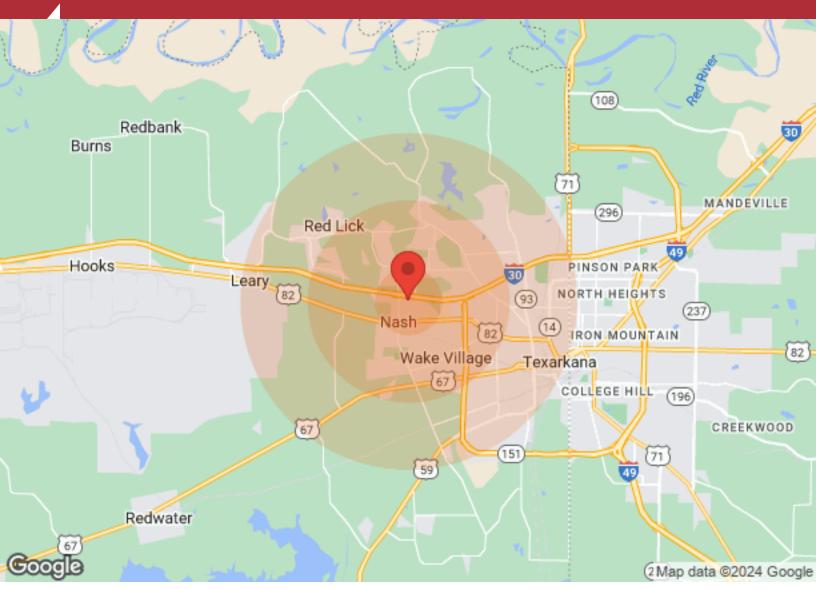

## **LOCATION MAPS**

# 3 Atwoods Dr

3 Atwoods Drive

3 Atwoods Drive Nash, TX 75569

| Population       | 1 Mile | 3 Miles | 5 Miles |
|------------------|--------|---------|---------|
| Male             | 1,512  | 10,150  | 24,615  |
| Female           | 1,573  | 11,275  | 27,251  |
| Total Population | 3,085  | 21,425  | 51,866  |
|                  |        |         |         |
| Age              | 1 Mile | 3 Miles | 5 Miles |
| Ages 0-14        | 678    | 4,619   | 11,127  |
| Ages 15-24       | 480    | 3,117   | 7,680   |
| Ages 25-54       | 1,268  | 8,307   | 19,495  |
| Ages 55-64       | 315    | 2,404   | 5,932   |
| Ages 65+         | 344    | 2,978   | 7,632   |
|                  |        |         |         |
| Race             | 1 Mile | 3 Miles | 5 Miles |
| White            | 2,532  | 14,624  | 32,764  |
| Black            | 307    | 5,348   | 16,205  |
| Am In/AK Nat     | 12     | 29      | 49      |
| Hawaiian         | N/A    | N/A     | N/A     |
| Hispanic         | 254    | 1,478   | 3,223   |
| Multi-Racial     | 418    | 2,514   | 5,110   |
|                  |        |         |         |