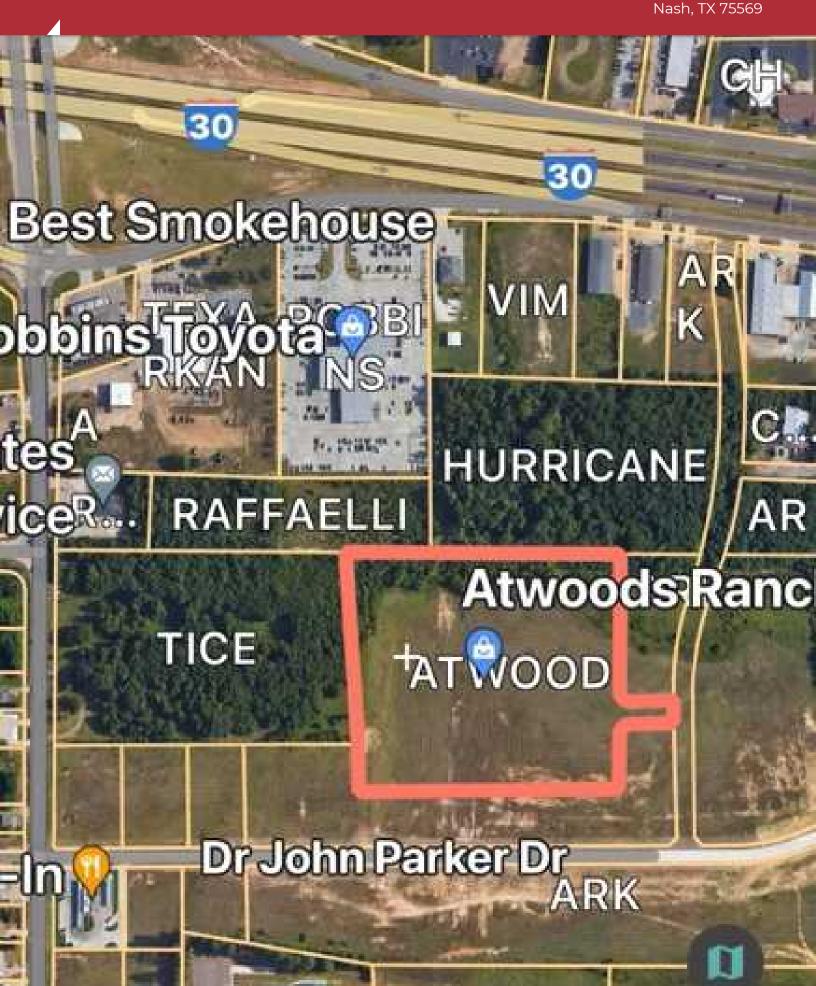

## **Property Overview**

Approximately 7.99 acres of land on Atwoods Drive. This parcel of land sits between I-30 and Atwoods Ranch and Home. Prime Retail opportunity! Direct access to I-30 frontage road/ Mall Dr.

#### **Location Overview**

Located between the back of Atwoods and I-30

3 Atwoods Drive Nash, TX 75569

Nash, TX 75569

## **LOCATION MAPS**