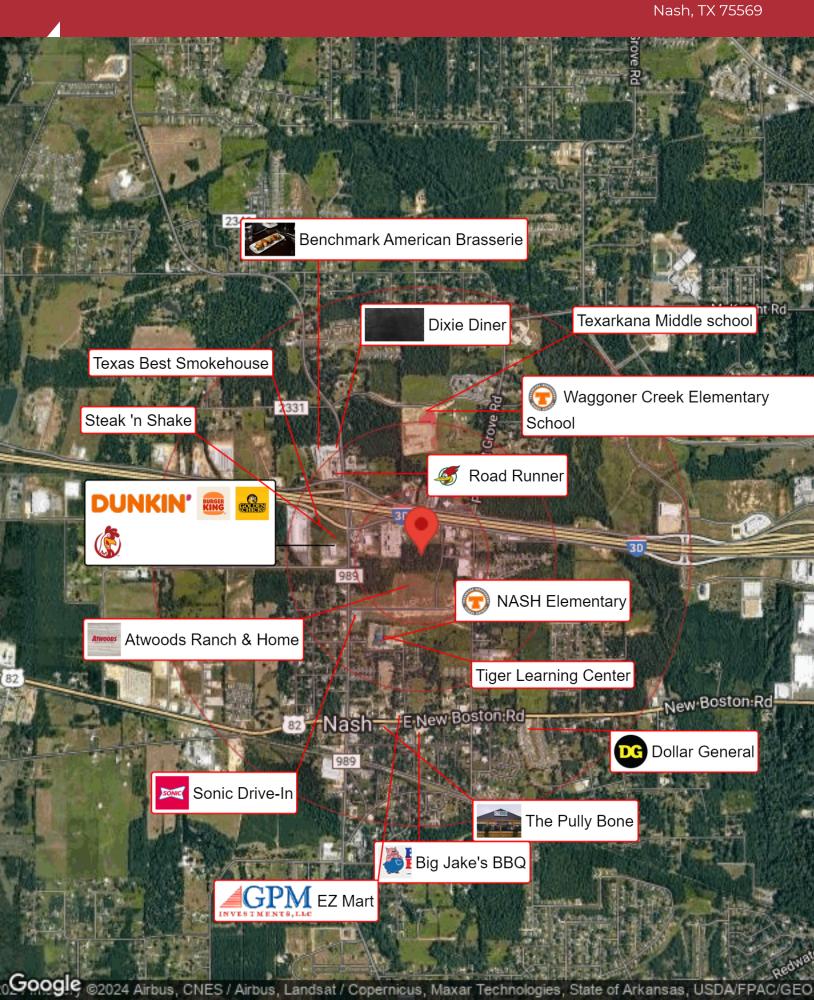

#### **Location Overview**

Located between the back of Atwoods and I-30

3 Atwoods Drive Nash, TX 75569

Nash, TX 75569

## **LOCATION MAPS**