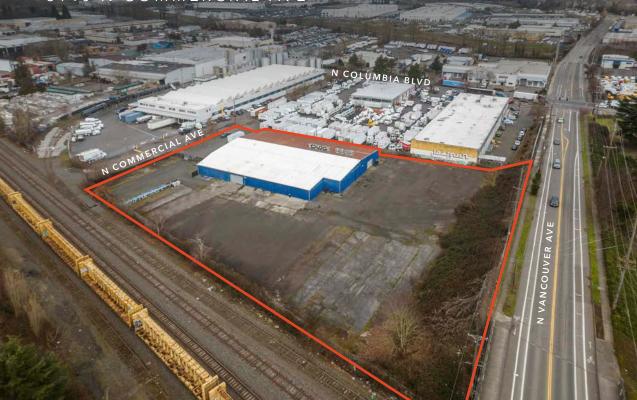

## 8140 N COMMERCIAL AVE

COMMERCIAL

3.03 Acre Fenced & Paved Yard/Warehouse with Immediate I-5 Freeway Access

PORTLAND, OR

I VANCOUVER AVE

KIDDER.COM

## 3.03 Acre Fenced and Paved Yard/ Warehouse with Immediate I-5 Freeway Access

| ADDRESS        | 8140 N Commercial Ave, Portland, OR                                                                           |                                |
|----------------|---------------------------------------------------------------------------------------------------------------|--------------------------------|
| BUILDING SIZE  | ±23,980 SF (owner may heavily/fully<br>discount for yard only uses)                                           |                                |
| LAND AREA      | ±3.03 AC                                                                                                      |                                |
| SITE COVERAGE  | 18.2%                                                                                                         |                                |
| ZONING         | Heavy Industrial (IH), city of Portland,<br>allowing for wide range of outside<br>storage and industrial uses |                                |
| CEILING HEIGHT | 13' - 17.5'                                                                                                   |                                |
| POWER          | 3-phase electrical                                                                                            |                                |
| LOADING        | 6 grade doors                                                                                                 |                                |
| VISIBILITY     | Great signage along Columbia Blvd                                                                             |                                |
| LOCATION       | Easy access to I-5 and PDX airport                                                                            |                                |
| LEASE RATE     | Yard:<br>Building:                                                                                            | Call for pricing<br>Negotiable |