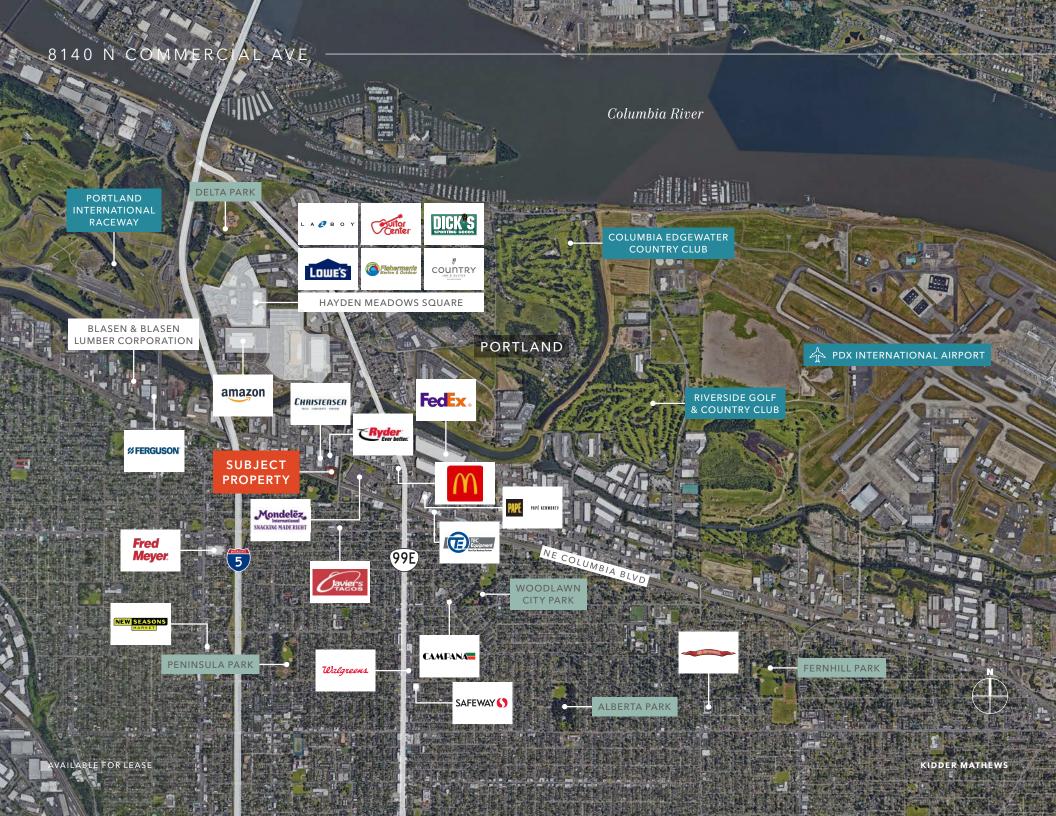

## 3.03 Acre Fenced and Paved Yard/ Warehouse with Immediate I-5 Freeway Access

| ADDRESS        | 8140 N Commercial Ave, Portland, OR                                                                           |                                |
|----------------|---------------------------------------------------------------------------------------------------------------|--------------------------------|
| BUILDING SIZE  | ±23,980 SF (owner may heavily/fully<br>discount for yard only uses)                                           |                                |
| LAND AREA      | ±3.03 AC                                                                                                      |                                |
| SITE COVERAGE  | 18.2%                                                                                                         |                                |
| ZONING         | Heavy Industrial (IH), city of Portland,<br>allowing for wide range of outside<br>storage and industrial uses |                                |
| CEILING HEIGHT | 13' - 17.5'                                                                                                   |                                |
| POWER          | 3-phase electrical                                                                                            |                                |
| LOADING        | 6 grade doors                                                                                                 |                                |
| VISIBILITY     | Great signage along Columbia Blvd                                                                             |                                |
| LOCATION       | Easy access to I-5 and PDX airport                                                                            |                                |
| LEASE RATE     | Yard:<br>Building:                                                                                            | Call for pricing<br>Negotiable |