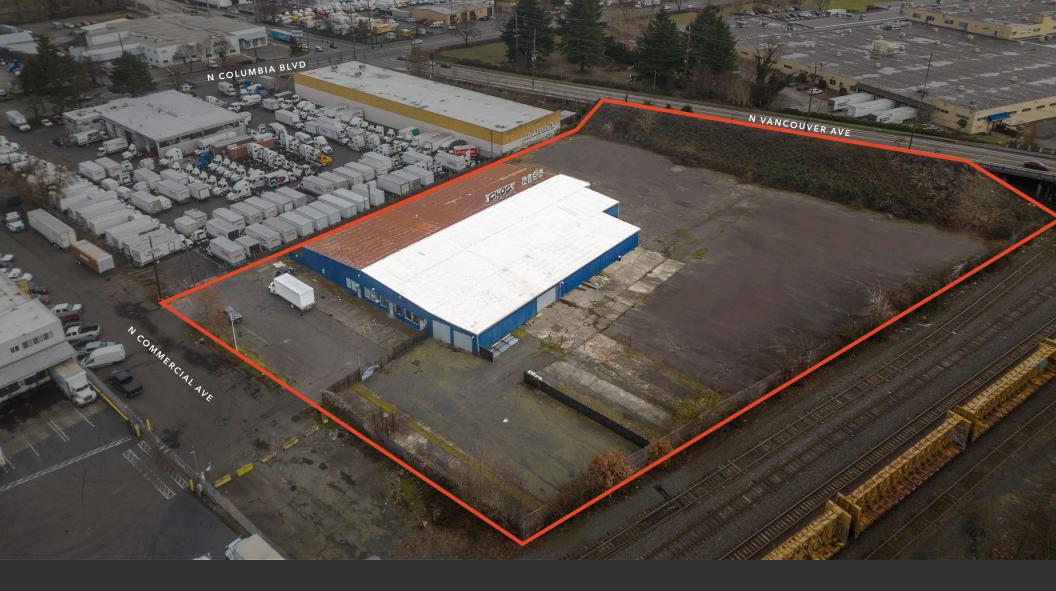

## 3.03 Acre Fenced and Paved Yard/ Warehouse with Immediate I-5 Freeway Access

| ADDRESS        | 8140 N Commercial Ave, Portland, OR                                                                           |                                |
|----------------|---------------------------------------------------------------------------------------------------------------|--------------------------------|
| BUILDING SIZE  | ±23,980 SF (owner may heavily/fully<br>discount for yard only uses)                                           |                                |
| LAND AREA      | ±3.03 AC                                                                                                      |                                |
| SITE COVERAGE  | 18.2%                                                                                                         |                                |
| ZONING         | Heavy Industrial (IH), city of Portland,<br>allowing for wide range of outside<br>storage and industrial uses |                                |
| CEILING HEIGHT | 13' - 17.5'                                                                                                   |                                |
| POWER          | 3-phase electrical                                                                                            |                                |
| LOADING        | 6 grade doors                                                                                                 |                                |
| VISIBILITY     | Great signage along Columbia Blvd                                                                             |                                |
| LOCATION       | Easy access to I-5 and PDX airport                                                                            |                                |
| LEASE RATE     | Yard:<br>Building:                                                                                            | Call for pricing<br>Negotiable |