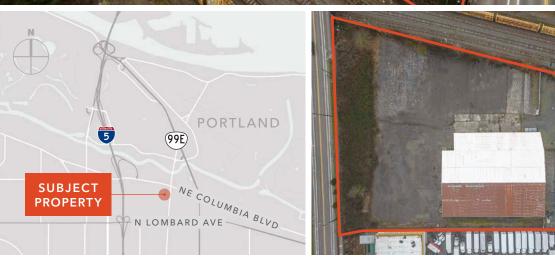

## 3.03 Acre Fenced and Paved Yard/ Warehouse with Immediate I-5 Freeway Access

| ADDRESS        | 8140 N Commercial Ave, Portland, OR                                                                           |                                |
|----------------|---------------------------------------------------------------------------------------------------------------|--------------------------------|
| BUILDING SIZE  | ±23,980 SF (owner may heavily/fully<br>discount for yard only uses)                                           |                                |
| LAND AREA      | ±3.03 AC                                                                                                      |                                |
| SITE COVERAGE  | 18.2%                                                                                                         |                                |
| ZONING         | Heavy Industrial (IH), city of Portland,<br>allowing for wide range of outside<br>storage and industrial uses |                                |
| CEILING HEIGHT | 13' - 17.5'                                                                                                   |                                |
| POWER          | 3-phase electrical                                                                                            |                                |
| LOADING        | 6 grade doors                                                                                                 |                                |
| VISIBILITY     | Great signage along Columbia Blvd                                                                             |                                |
| LOCATION       | Easy access to I-5 and PDX airport                                                                            |                                |
| LEASE RATE     | Yard:<br>Building:                                                                                            | Call for pricing<br>Negotiable |