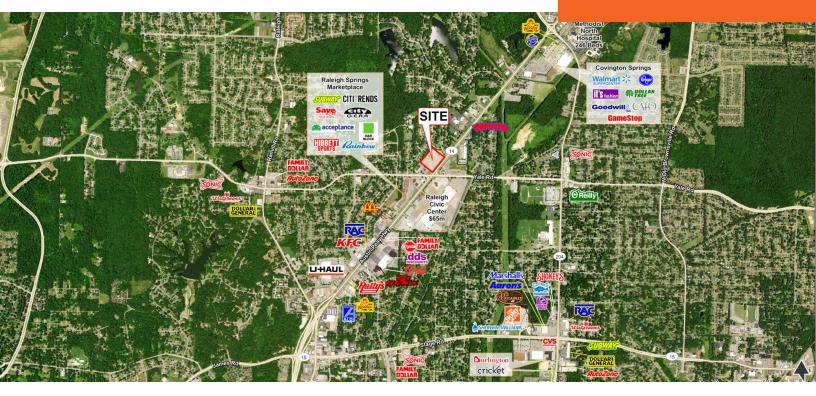

#### **LOCATION DESCRIPTION**

New development across from the new \$65 million Raleigh Civic Center and just a few minutes south of Methodist North Hospital

#### PROPERTY HIGHLIGHTS

- One 1.5 acre parcel available for For Sale or Ground Lease
- Located a short distance to Nike North America Logistics Campus (2,600+ employees) and an Amazon Fulfillment Center (2,000+ employees)
- Area Retailers: Walmart, Save A Lot, Dollar Tree, dd's
  Discounts, Citi Trends, Hibbett Sports, Aldi, Rainbow, Popeye's,
  McDonald's and more
- High Traffic Counts (AADT): Austin Peay 23,170 and Yale Rd 12,821