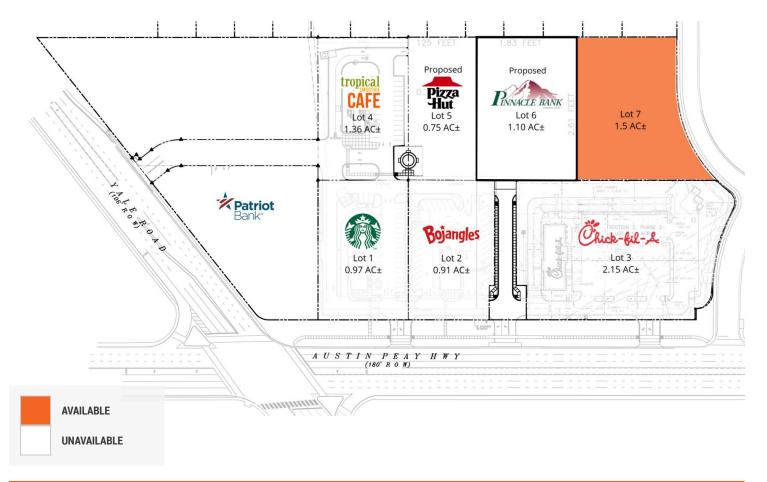

# FOR SALE & LEASE

| LOT   | TENANT NAME            | SIZE       |
|-------|------------------------|------------|
| Lot 1 | Starbucks              | 0.97 Acres |
| Lot 2 | Bojangles              | 0.91 Acres |
| Lot 3 | Chick-fil-A            | 2.15 Acres |
| Lot 4 | Tropical Smoothie      | 1.35 Acres |
| Lot 5 | Proposed Pizza Hut     | 0.75 Acres |
| Lot 6 | Proposed Pinnacle Bank | 1.1 Acres  |
| Lot 7 | Available              | 1.5 Acres  |