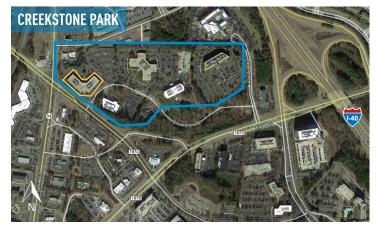

- Part of five-building,400k SF, garden-style office campus
- Modernization of lobby delivery 2023
- Banks, hotels, restaurants and shopping in close proximity
- Prominent location at I-40 and Page Road offering easy access to RDU Airport, RTP, Cary and Durham
- Accessible via car and public transit