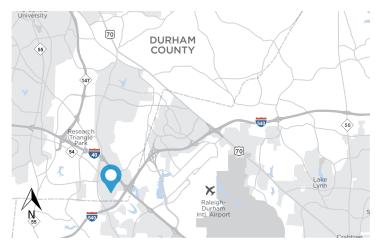

- Part of five-building,400k SF, garden-style office campus
- Modernization of lobby delivery 2023
- Banks, hotels, restaurants and shopping in close proximity
- Prominent location at I-40 and Page Road offering easy access to RDU Airport, RTP, Cary and Durham
- Accessible via car and public transit