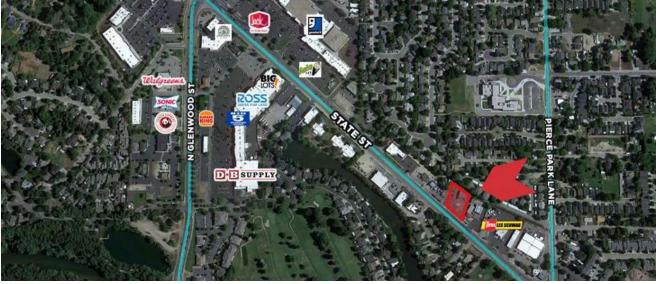

#### **Property Highlights**

- · Clean 2,100 SF retail/industrial building features private office, open work area and shop with roll-up overhead door
- · 30,000 SF paved & fenced yard
- · Fantastic exposure and accessibility on State Street (Hwy 44), a major East/West corridor from Eagle to Downtown Boise
- · Pylon Signage available
- · Ideal location for tint shop, glass repair or mechanic
- Across the street from new retail and residential development at The River Club

### **Offering Summary**

| Purchase or Lease Price: | Contact Agent      |
|--------------------------|--------------------|
| Lease Type:              | NNN                |
| Building Size:           | ±2,100 SF          |
| Lot Size:                | ±0.75 acres        |
| Traffic Counts:          | ±36,389 VPD (2020) |