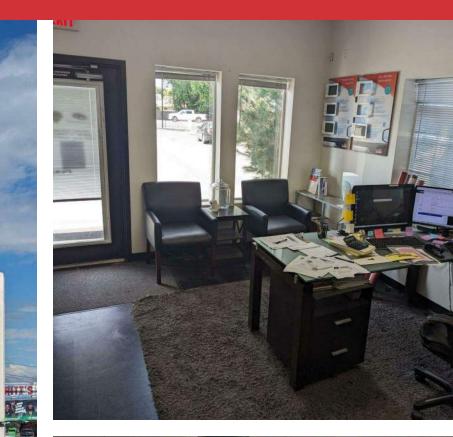

#### **Property Highlights**

- · Clean 2,100 SF retail/industrial building features private office, open work area and shop with roll-up overhead door
- · 30,000 SF paved & fenced yard
- · Fantastic exposure and accessibility on State Street (Hwy 44), a major East/West corridor from Eagle to Downtown Boise
- · Pylon Signage available
- · Ideal location for tint shop, glass repair or mechanic
- Across the street from new retail and residential development at The River Club