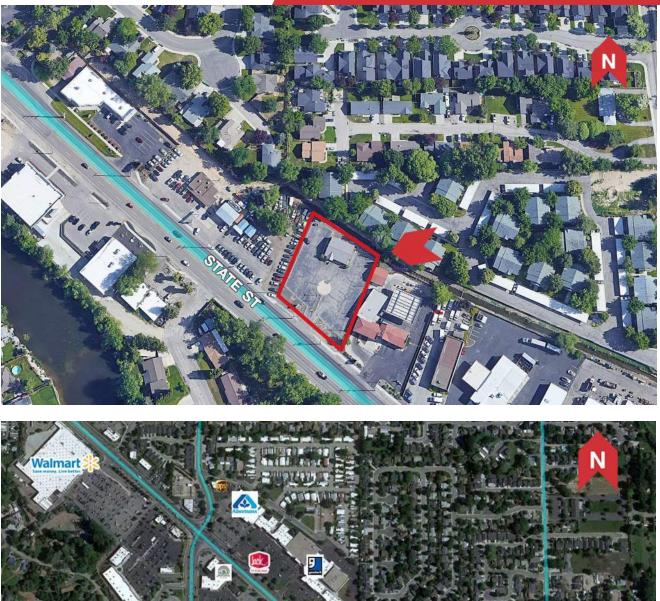

#### **Property Highlights**

- · Clean 2,100 SF retail/industrial building features private office, open work area and shop with roll-up overhead door
- · 30,000 SF paved & fenced yard
- · Fantastic exposure and accessibility on State Street (Hwy 44), a major East/West corridor from Eagle to Downtown Boise
- · Pylon Signage available
- · Ideal location for tint shop, glass repair or mechanic
- Across the street from new retail and residential development at The River Club

### **Offering Summary**

| Purchase or Lease Price: | Contact Agent      |
|--------------------------|--------------------|
| Lease Type:              | NNN                |
| Building Size:           | ±2,100 SF          |
| Lot Size:                | ±0.75 acres        |
| Traffic Counts:          | ±36,389 VPD (2020) |