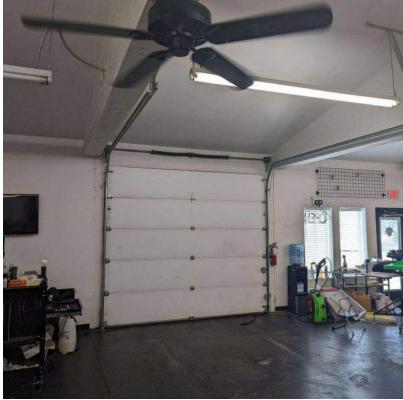

#### **Property Highlights**

- · Clean 2,100 SF retail/industrial building features private office, open work area and shop with roll-up overhead door
- · 30,000 SF paved & fenced yard
- · Fantastic exposure and accessibility on State Street (Hwy 44), a major East/West corridor from Eagle to Downtown Boise
- · Pylon Signage available
- · Ideal location for tint shop, glass repair or mechanic
- Across the street from new retail and residential development at The River Club