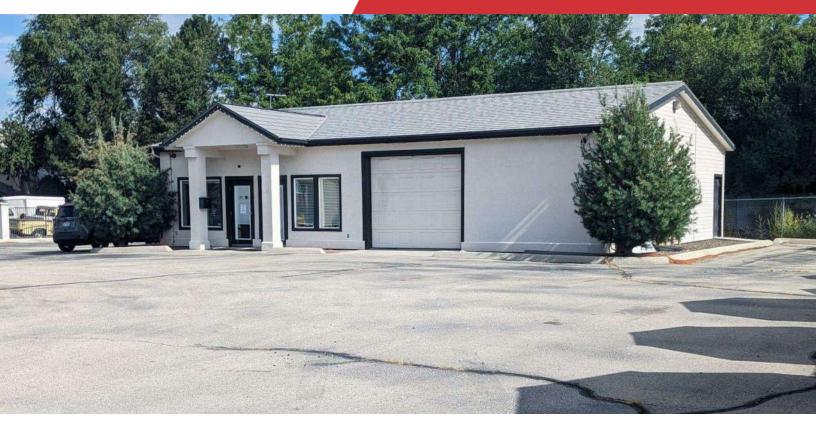

### Retail/Industrial ±2,100 SF | ±30,000 SF Paved Yard FOR SALE OR LEASE

# 6614 W State St

Boise, Idaho 83714

#### **Property Highlights**

- · Clean 2,100 SF retail/industrial building features private office, open work area and shop with roll-up overhead door
- · 30,000 SF paved & fenced yard
- · Fantastic exposure and accessibility on State Street (Hwy 44), a major East/West corridor from Eagle to Downtown Boise
- · Pylon Signage available
- · Ideal location for tint shop, glass repair or mechanic
- Across the street from new retail and residential development at The River Club