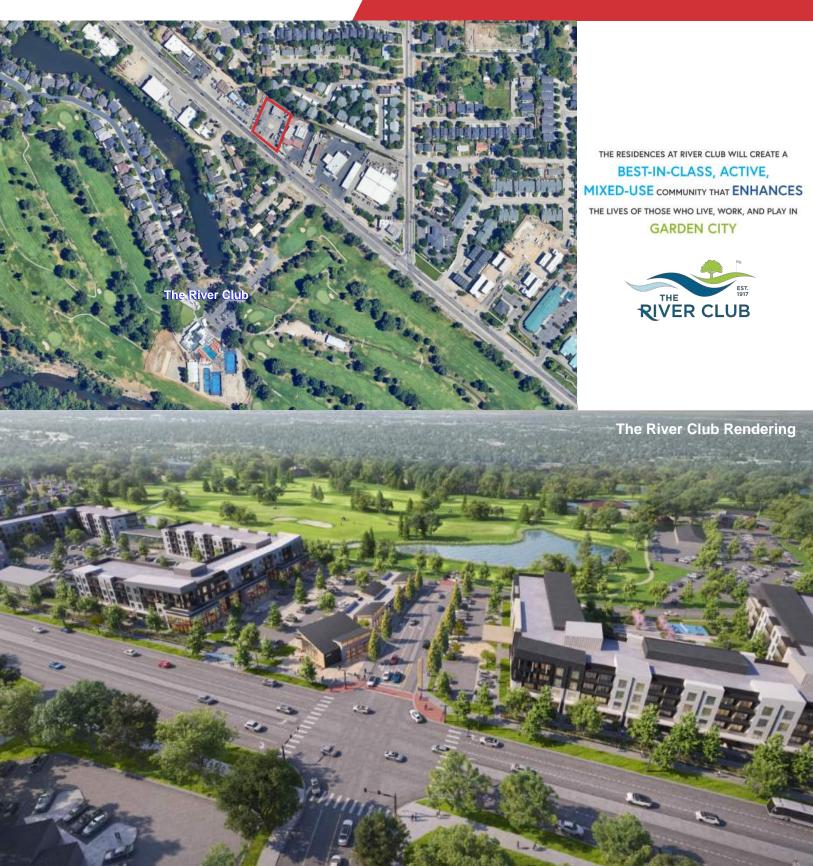

#### **Property Highlights**

- · Clean 2,100 SF retail/industrial building features private office, open work area and shop with roll-up overhead door
- · 30,000 SF paved & fenced yard
- · Fantastic exposure and accessibility on State Street (Hwy 44), a major East/West corridor from Eagle to Downtown Boise
- · Pylon Signage available
- · Ideal location for tint shop, glass repair or mechanic
- Across the street from new retail and residential development at The River Club