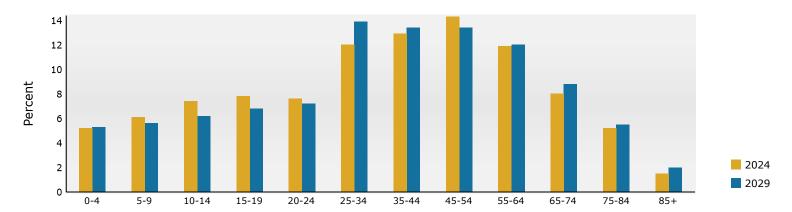

#### Population by Age

106 Sandhill Dr, Middletown, Delaware, 19709 Ring: 1 mile radius

Prepared by Esri Latitude: 39.45224 Longitude: -75.72739

| Summary                              |        | Census 20  | 10     | Census 202 | 20                 | 2024    |          | 2029          |
|--------------------------------------|--------|------------|--------|------------|--------------------|---------|----------|---------------|
| Population                           |        | 7,7        | '12    | 8,7        | 56                 | 8,433   |          | 8,363         |
| Households                           |        | 2,8        | 315    | 3,3        | 83                 | 3,402   |          | 3,460         |
| Families                             |        | 2,0        | 147    | 2,3        | 23                 | 2,305   |          | 2,334         |
| Average Household Size               |        | 2.         | 71     | 2.         | 57                 | 2.47    |          | 2.41          |
| Owner Occupied Housing Unit          | S      | 1,8        | 347    | 2,1        | 19                 | 2,269   |          | 2,404         |
| Renter Occupied Housing Unit         | ts     | 9          | 168    | 1,2        | 64                 | 1,133   |          | 1,056         |
| Median Age                           |        | 33         | 3.0    | 37         | '.5                | 37.8    |          | 38.8          |
| Trends: 2024-2029 Annual R           | ate    |            | Area   |            |                    | State   |          | Nationa       |
| Population                           |        |            | -0.17% |            |                    | 0.56%   |          | 0.38%         |
| Households                           |        |            | 0.34%  |            |                    | 1.03%   |          | 0.64%         |
| Families                             |        |            | 0.25%  |            |                    | 1.01%   |          | 0.569         |
| Owner HHs                            |        |            | 1.16%  |            |                    | 1.52%   |          | 0.979         |
| Median Household Income              |        |            | 2.34%  |            |                    | 2.89%   |          | 2.95%         |
|                                      |        |            |        |            |                    | 2024    |          | 202           |
| Households by Income                 |        |            |        | Nu         | mber               | Percent | Number   | Percen        |
| <\$15,000                            |        |            |        |            | 60                 | 1.8%    | 44       | 1.39          |
| \$15,000 - \$24,999                  |        |            |        |            | 242                | 7.1%    | 188      | 5.4%          |
| \$25,000 - \$34,999                  |        |            |        |            | 219                | 6.4%    | 174      | 5.0%          |
| \$35,000 - \$49,999                  |        |            |        |            | 596                | 17.5%   | 486      | 14.09         |
| \$50,000 - \$74,999                  |        |            |        |            | 633                | 18.6%   | 587      | 17.09         |
| \$75,000 - \$99,999                  |        |            |        |            | 681                | 20.0%   | 766      | 22.19         |
| \$100,000 - \$149,999                |        |            |        |            | 731                | 21.5%   | 921      | 26.69         |
| \$150,000 - \$199,999                |        |            |        |            | 118                | 3.5%    | 138      | 4.09          |
| \$200,000+                           |        |            |        |            | 123                | 3.6%    | 156      | 4.59          |
| \$200,0001                           |        |            |        |            | 123                | 3.0 %   | 150      | 7.57          |
| Median Household Income              |        |            |        | ¢73        | 2,336              |         | \$81,224 |               |
| Average Household Income             |        |            |        |            | 1,529              |         | \$96,590 |               |
| Per Capita Income                    |        |            |        |            | 3,674              |         | \$39,464 |               |
| Ter capita meome                     | Ce     | ensus 2010 | Ca     | ກsus 2020  | ),07 <del>-1</del> | 2024    | ψ55,404  | 2029          |
| Population by Age                    | Number | Percent    | Number | Percent    | Number             |         | Number   | Percen        |
| 0 - 4                                | 594    | 7.7%       | 438    | 5.0%       | 425                | 5.0%    | 433      | 5.2%          |
| 5 - 9                                | 600    | 7.8%       | 606    | 6.9%       | 459                |         | 418      | 5.0%          |
| 10 - 14                              | 614    | 8.0%       | 680    | 7.8%       | 592                | 7.0%    | 453      | 5.4%          |
| 15 - 19                              | 594    | 7.7%       | 642    | 7.3%       | 605                |         | 532      | 6.49          |
| 20 - 24                              | 528    | 6.8%       | 551    | 6.3%       | 588                |         | 562      | 6.79          |
| 25 - 34                              | 1,172  | 15.2%      | 1,197  | 13.7%      | 1,216              |         | 1,298    | 15.5%         |
| 35 - 44                              | 1,088  | 14.1%      | 1,094  | 12.5%      | 1,084              |         | 1,207    | 14.49         |
| 45 - 54                              | 838    | 10.9%      | 1,079  | 12.3%      | 1,060              |         | 980      | 11.79         |
| 55 - 64                              | 594    | 7.7%       | 838    | 9.6%       | 865                |         | 930      | 11.19         |
| 65 - 74                              | 644    | 8.4%       | 831    | 9.5%       | 692                |         | 674      | 8.19          |
| 75 - 84                              | 331    | 4.3%       | 637    | 7.3%       | 647                |         | 608      | 7.39          |
| 85+                                  | 115    | 1.5%       | 163    | 1.9%       | 200                |         | 270      | 3.2%          |
| 031                                  |        | ensus 2010 |        | nsus 2020  | 200                | 2024    | 270      | 2029          |
| Race and Ethnicity                   | Number | Percent    | Number | Percent    | Number             | Percent | Number   | Percen        |
| White Alone                          | 4,567  | 59.2%      | 4,343  | 49.6%      | 3,909              | 46.4%   | 3,680    | 44.0%         |
|                                      |        |            |        |            |                    |         |          |               |
| Black Alone<br>American Indian Alone | 2,479  | 32.1%      | 2,980  | 34.0%      | 3,034              | 36.0%   | 3,105    | 37.19<br>0.29 |
|                                      | 10     | 0.1%       | 17     | 0.2%       | 16                 | 0.2%    | 17       |               |
| Asian Alone                          | 169    | 2.2%       | 330    | 3.8%       | 349                | 4.1%    | 380      | 4.59          |
| Pacific Islander Alone               | 6      | 0.1%       | 4      | 0.0%       | 4                  |         | 4        | 0.09          |
| Some Other Race Alone                | 221    | 2.9%       | 440    | 5.0%       | 463                | 5.5%    | 489      | 5.89          |
| Two or More Races                    | 261    | 3.4%       | 642    | 7.3%       | 658                | 7.8%    | 688      | 8.29          |
|                                      |        |            |        |            |                    |         |          |               |
| Hispanic Origin (Any Race)           | 725    | 9.4%       | 916    | 10.5%      | 963                | 11.4%   | 1,018    | 12.29         |