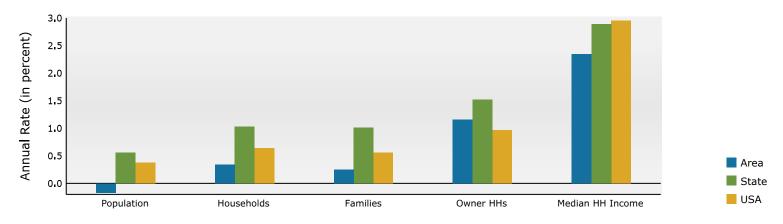

106 Sandhill Dr, Middletown, Delaware, 19709 Ring: 1 mile radius

Prepared by Esri Latitude: 39.45224 Longitude: -75.72739

| Summary                              |        | Census 20  | 10     | Census 202 | 20                 | 2024    |          | 2029          |
|--------------------------------------|--------|------------|--------|------------|--------------------|---------|----------|---------------|
| Population                           |        | 7,7        | '12    | 8,7        | 56                 | 8,433   |          | 8,363         |
| Households                           |        | 2,8        | 315    | 3,3        | 83                 | 3,402   |          | 3,460         |
| Families                             |        | 2,0        | 147    | 2,3        | 23                 | 2,305   |          | 2,334         |
| Average Household Size               |        | 2.         | 71     | 2.         | 57                 | 2.47    |          | 2.41          |
| Owner Occupied Housing Unit          | S      | 1,8        | 347    | 2,1        | 19                 | 2,269   |          | 2,404         |
| Renter Occupied Housing Unit         | ts     | 9          | 168    | 1,2        | 64                 | 1,133   |          | 1,056         |
| Median Age                           |        | 33         | 3.0    | 37         | '.5                | 37.8    |          | 38.8          |
| Trends: 2024-2029 Annual R           | ate    |            | Area   |            |                    | State   |          | Nationa       |
| Population                           |        |            | -0.17% |            |                    | 0.56%   |          | 0.38%         |
| Households                           |        |            | 0.34%  |            |                    | 1.03%   |          | 0.64%         |
| Families                             |        |            | 0.25%  |            |                    | 1.01%   |          | 0.569         |
| Owner HHs                            |        |            | 1.16%  |            |                    | 1.52%   |          | 0.979         |
| Median Household Income              |        |            | 2.34%  |            |                    | 2.89%   |          | 2.95%         |
|                                      |        |            |        |            |                    | 2024    |          | 202           |
| Households by Income                 |        |            |        | Nu         | mber               | Percent | Number   | Percen        |
| <\$15,000                            |        |            |        |            | 60                 | 1.8%    | 44       | 1.39          |
| \$15,000 - \$24,999                  |        |            |        |            | 242                | 7.1%    | 188      | 5.4%          |
| \$25,000 - \$34,999                  |        |            |        |            | 219                | 6.4%    | 174      | 5.0%          |
| \$35,000 - \$49,999                  |        |            |        |            | 596                | 17.5%   | 486      | 14.09         |
| \$50,000 - \$74,999                  |        |            |        |            | 633                | 18.6%   | 587      | 17.09         |
| \$75,000 - \$99,999                  |        |            |        |            | 681                | 20.0%   | 766      | 22.19         |
| \$100,000 - \$149,999                |        |            |        |            | 731                | 21.5%   | 921      | 26.69         |
| \$150,000 - \$199,999                |        |            |        |            | 118                | 3.5%    | 138      | 4.09          |
| \$200,000+                           |        |            |        |            | 123                | 3.6%    | 156      | 4.59          |
| \$200,0001                           |        |            |        |            | 123                | 3.0 %   | 150      | 7.57          |
| Median Household Income              |        |            |        | ¢73        | 2,336              |         | \$81,224 |               |
| Average Household Income             |        |            |        |            | 1,529              |         | \$96,590 |               |
| Per Capita Income                    |        |            |        |            | 3,674              |         | \$39,464 |               |
| Ter capita meome                     | Ce     | ensus 2010 | Ca     | ກsus 2020  | ),07 <del>-1</del> | 2024    | ψ55,404  | 2029          |
| Population by Age                    | Number | Percent    | Number | Percent    | Number             |         | Number   | Percen        |
| 0 - 4                                | 594    | 7.7%       | 438    | 5.0%       | 425                | 5.0%    | 433      | 5.2%          |
| 5 - 9                                | 600    | 7.8%       | 606    | 6.9%       | 459                |         | 418      | 5.0%          |
| 10 - 14                              | 614    | 8.0%       | 680    | 7.8%       | 592                | 7.0%    | 453      | 5.4%          |
| 15 - 19                              | 594    | 7.7%       | 642    | 7.3%       | 605                |         | 532      | 6.49          |
| 20 - 24                              | 528    | 6.8%       | 551    | 6.3%       | 588                |         | 562      | 6.79          |
| 25 - 34                              | 1,172  | 15.2%      | 1,197  | 13.7%      | 1,216              |         | 1,298    | 15.5%         |
| 35 - 44                              | 1,088  | 14.1%      | 1,094  | 12.5%      | 1,084              |         | 1,207    | 14.49         |
| 45 - 54                              | 838    | 10.9%      | 1,079  | 12.3%      | 1,060              |         | 980      | 11.79         |
| 55 - 64                              | 594    | 7.7%       | 838    | 9.6%       | 865                |         | 930      | 11.19         |
| 65 - 74                              | 644    | 8.4%       | 831    | 9.5%       | 692                |         | 674      | 8.19          |
| 75 - 84                              | 331    | 4.3%       | 637    | 7.3%       | 647                |         | 608      | 7.39          |
| 85+                                  | 115    | 1.5%       | 163    | 1.9%       | 200                |         | 270      | 3.2%          |
| 031                                  |        | ensus 2010 |        | nsus 2020  | 200                | 2024    | 270      | 2029          |
| Race and Ethnicity                   | Number | Percent    | Number | Percent    | Number             | Percent | Number   | Percen        |
| White Alone                          | 4,567  | 59.2%      | 4,343  | 49.6%      | 3,909              | 46.4%   | 3,680    | 44.0%         |
|                                      |        |            |        |            |                    |         |          |               |
| Black Alone<br>American Indian Alone | 2,479  | 32.1%      | 2,980  | 34.0%      | 3,034              | 36.0%   | 3,105    | 37.19<br>0.29 |
|                                      | 10     | 0.1%       | 17     | 0.2%       | 16                 | 0.2%    | 17       |               |
| Asian Alone                          | 169    | 2.2%       | 330    | 3.8%       | 349                | 4.1%    | 380      | 4.59          |
| Pacific Islander Alone               | 6      | 0.1%       | 4      | 0.0%       | 4                  |         | 4        | 0.09          |
| Some Other Race Alone                | 221    | 2.9%       | 440    | 5.0%       | 463                | 5.5%    | 489      | 5.89          |
| Two or More Races                    | 261    | 3.4%       | 642    | 7.3%       | 658                | 7.8%    | 688      | 8.29          |
|                                      |        |            |        |            |                    |         |          |               |
| Hispanic Origin (Any Race)           | 725    | 9.4%       | 916    | 10.5%      | 963                | 11.4%   | 1,018    | 12.29         |

#### Trends 2024-2029