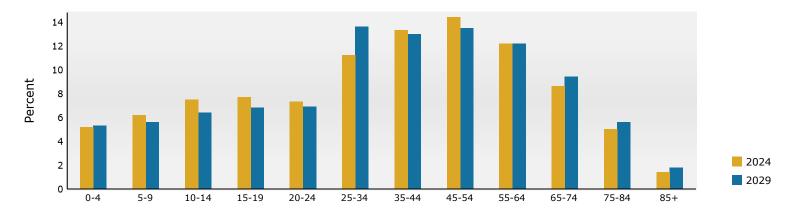

106 Sandhill Dr, Middletown, Delaware, 19709 Ring: 1 mile radius

Prepared by Esri Latitude: 39.45224 Longitude: -75.72739

| Summary                              |        | Census 20  | 10     | Census 202 | 20                 | 2024    |          | 2029          |
|--------------------------------------|--------|------------|--------|------------|--------------------|---------|----------|---------------|
| Population                           |        | 7,7        | '12    | 8,7        | 56                 | 8,433   |          | 8,363         |
| Households                           |        | 2,8        | 315    | 3,3        | 83                 | 3,402   |          | 3,460         |
| Families                             |        | 2,0        | 147    | 2,3        | 23                 | 2,305   |          | 2,334         |
| Average Household Size               |        | 2.         | 71     | 2.         | 57                 | 2.47    |          | 2.41          |
| Owner Occupied Housing Unit          | S      | 1,8        | 347    | 2,1        | 19                 | 2,269   |          | 2,404         |
| Renter Occupied Housing Unit         | ts     | 9          | 168    | 1,2        | 64                 | 1,133   |          | 1,056         |
| Median Age                           |        | 33         | 3.0    | 37         | '.5                | 37.8    |          | 38.8          |
| Trends: 2024-2029 Annual R           | ate    |            | Area   |            |                    | State   |          | Nationa       |
| Population                           |        |            | -0.17% |            |                    | 0.56%   |          | 0.38%         |
| Households                           |        |            | 0.34%  |            |                    | 1.03%   |          | 0.64%         |
| Families                             |        |            | 0.25%  |            |                    | 1.01%   |          | 0.569         |
| Owner HHs                            |        |            | 1.16%  |            |                    | 1.52%   |          | 0.979         |
| Median Household Income              |        |            | 2.34%  |            |                    | 2.89%   |          | 2.95%         |
|                                      |        |            |        |            |                    | 2024    |          | 202           |
| Households by Income                 |        |            |        | Nu         | mber               | Percent | Number   | Percen        |
| <\$15,000                            |        |            |        |            | 60                 | 1.8%    | 44       | 1.39          |
| \$15,000 - \$24,999                  |        |            |        |            | 242                | 7.1%    | 188      | 5.4%          |
| \$25,000 - \$34,999                  |        |            |        |            | 219                | 6.4%    | 174      | 5.0%          |
| \$35,000 - \$49,999                  |        |            |        |            | 596                | 17.5%   | 486      | 14.09         |
| \$50,000 - \$74,999                  |        |            |        |            | 633                | 18.6%   | 587      | 17.09         |
| \$75,000 - \$99,999                  |        |            |        |            | 681                | 20.0%   | 766      | 22.19         |
| \$100,000 - \$149,999                |        |            |        |            | 731                | 21.5%   | 921      | 26.69         |
| \$150,000 - \$199,999                |        |            |        |            | 118                | 3.5%    | 138      | 4.09          |
| \$200,000+                           |        |            |        |            | 123                | 3.6%    | 156      | 4.59          |
| \$200,0001                           |        |            |        |            | 123                | 3.0 %   | 150      | 7.57          |
| Median Household Income              |        |            |        | ¢73        | 2,336              |         | \$81,224 |               |
| Average Household Income             |        |            |        |            | 1,529              |         | \$96,590 |               |
| Per Capita Income                    |        |            |        |            | 3,674              |         | \$39,464 |               |
| Ter capita meome                     | Ce     | ensus 2010 | Ca     | ກsus 2020  | ),07 <del>-1</del> | 2024    | ψ55,404  | 2029          |
| Population by Age                    | Number | Percent    | Number | Percent    | Number             |         | Number   | Percen        |
| 0 - 4                                | 594    | 7.7%       | 438    | 5.0%       | 425                | 5.0%    | 433      | 5.2%          |
| 5 - 9                                | 600    | 7.8%       | 606    | 6.9%       | 459                |         | 418      | 5.0%          |
| 10 - 14                              | 614    | 8.0%       | 680    | 7.8%       | 592                | 7.0%    | 453      | 5.4%          |
| 15 - 19                              | 594    | 7.7%       | 642    | 7.3%       | 605                |         | 532      | 6.49          |
| 20 - 24                              | 528    | 6.8%       | 551    | 6.3%       | 588                |         | 562      | 6.79          |
| 25 - 34                              | 1,172  | 15.2%      | 1,197  | 13.7%      | 1,216              |         | 1,298    | 15.5%         |
| 35 - 44                              | 1,088  | 14.1%      | 1,094  | 12.5%      | 1,084              |         | 1,207    | 14.49         |
| 45 - 54                              | 838    | 10.9%      | 1,079  | 12.3%      | 1,060              |         | 980      | 11.79         |
| 55 - 64                              | 594    | 7.7%       | 838    | 9.6%       | 865                |         | 930      | 11.19         |
| 65 - 74                              | 644    | 8.4%       | 831    | 9.5%       | 692                |         | 674      | 8.19          |
| 75 - 84                              | 331    | 4.3%       | 637    | 7.3%       | 647                |         | 608      | 7.39          |
| 85+                                  | 115    | 1.5%       | 163    | 1.9%       | 200                |         | 270      | 3.2%          |
| 031                                  |        | ensus 2010 |        | nsus 2020  | 200                | 2024    | 270      | 2029          |
| Race and Ethnicity                   | Number | Percent    | Number | Percent    | Number             | Percent | Number   | Percen        |
| White Alone                          | 4,567  | 59.2%      | 4,343  | 49.6%      | 3,909              | 46.4%   | 3,680    | 44.0%         |
|                                      |        |            |        |            |                    |         |          |               |
| Black Alone<br>American Indian Alone | 2,479  | 32.1%      | 2,980  | 34.0%      | 3,034              | 36.0%   | 3,105    | 37.19<br>0.29 |
|                                      | 10     | 0.1%       | 17     | 0.2%       | 16                 | 0.2%    | 17       |               |
| Asian Alone                          | 169    | 2.2%       | 330    | 3.8%       | 349                | 4.1%    | 380      | 4.59          |
| Pacific Islander Alone               | 6      | 0.1%       | 4      | 0.0%       | 4                  |         | 4        | 0.09          |
| Some Other Race Alone                | 221    | 2.9%       | 440    | 5.0%       | 463                | 5.5%    | 489      | 5.89          |
| Two or More Races                    | 261    | 3.4%       | 642    | 7.3%       | 658                | 7.8%    | 688      | 8.29          |
|                                      |        |            |        |            |                    |         |          |               |
| Hispanic Origin (Any Race)           | 725    | 9.4%       | 916    | 10.5%      | 963                | 11.4%   | 1,018    | 12.29         |

#### Population by Age