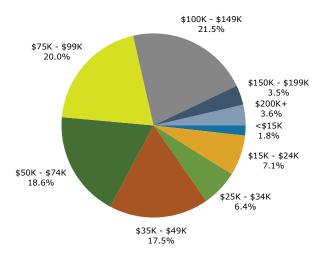

106 Sandhill Dr, Middletown, Delaware, 19709 Ring: 1 mile radius

Prepared by Esri Latitude: 39.45224 Longitude: -75.72739

| Summary                              |        | Census 20  | 10     | Census 202 | 20                 | 2024    |          | 2029          |
|--------------------------------------|--------|------------|--------|------------|--------------------|---------|----------|---------------|
| Population                           |        | 7,7        | '12    | 8,7        | 56                 | 8,433   |          | 8,363         |
| Households                           |        | 2,8        | 315    | 3,3        | 83                 | 3,402   |          | 3,460         |
| Families                             |        | 2,0        | 147    | 2,3        | 23                 | 2,305   |          | 2,334         |
| Average Household Size               |        | 2.         | 71     | 2.         | 57                 | 2.47    |          | 2.41          |
| Owner Occupied Housing Unit          | S      | 1,8        | 347    | 2,1        | 19                 | 2,269   |          | 2,404         |
| Renter Occupied Housing Unit         | ts     | 9          | 168    | 1,2        | 64                 | 1,133   |          | 1,056         |
| Median Age                           |        | 33         | 3.0    | 37         | '.5                | 37.8    |          | 38.8          |
| Trends: 2024-2029 Annual R           | ate    |            | Area   |            |                    | State   |          | Nationa       |
| Population                           |        |            | -0.17% |            |                    | 0.56%   |          | 0.38%         |
| Households                           |        |            | 0.34%  |            |                    | 1.03%   |          | 0.64%         |
| Families                             |        |            | 0.25%  |            |                    | 1.01%   |          | 0.569         |
| Owner HHs                            |        |            | 1.16%  |            |                    | 1.52%   |          | 0.979         |
| Median Household Income              |        |            | 2.34%  |            |                    | 2.89%   |          | 2.95%         |
|                                      |        |            |        |            |                    | 2024    |          | 202           |
| Households by Income                 |        |            |        | Nu         | mber               | Percent | Number   | Percen        |
| <\$15,000                            |        |            |        |            | 60                 | 1.8%    | 44       | 1.39          |
| \$15,000 - \$24,999                  |        |            |        |            | 242                | 7.1%    | 188      | 5.4%          |
| \$25,000 - \$34,999                  |        |            |        |            | 219                | 6.4%    | 174      | 5.0%          |
| \$35,000 - \$49,999                  |        |            |        |            | 596                | 17.5%   | 486      | 14.09         |
| \$50,000 - \$74,999                  |        |            |        |            | 633                | 18.6%   | 587      | 17.09         |
| \$75,000 - \$99,999                  |        |            |        |            | 681                | 20.0%   | 766      | 22.19         |
| \$100,000 - \$149,999                |        |            |        |            | 731                | 21.5%   | 921      | 26.69         |
| \$150,000 - \$199,999                |        |            |        |            | 118                | 3.5%    | 138      | 4.09          |
| \$200,000+                           |        |            |        |            | 123                | 3.6%    | 156      | 4.59          |
| \$200,0001                           |        |            |        |            | 123                | 3.0 %   | 150      | 7.57          |
| Median Household Income              |        |            |        | ¢73        | 2,336              |         | \$81,224 |               |
| Average Household Income             |        |            |        |            | 1,529              |         | \$96,590 |               |
| Per Capita Income                    |        |            |        |            | 3,674              |         | \$39,464 |               |
| Ter capita meome                     | Ce     | ensus 2010 | Ca     | ກsus 2020  | ),07 <del>-1</del> | 2024    | ψ55,404  | 2029          |
| Population by Age                    | Number | Percent    | Number | Percent    | Number             |         | Number   | Percen        |
| 0 - 4                                | 594    | 7.7%       | 438    | 5.0%       | 425                | 5.0%    | 433      | 5.2%          |
| 5 - 9                                | 600    | 7.8%       | 606    | 6.9%       | 459                |         | 418      | 5.0%          |
| 10 - 14                              | 614    | 8.0%       | 680    | 7.8%       | 592                | 7.0%    | 453      | 5.4%          |
| 15 - 19                              | 594    | 7.7%       | 642    | 7.3%       | 605                |         | 532      | 6.49          |
| 20 - 24                              | 528    | 6.8%       | 551    | 6.3%       | 588                |         | 562      | 6.79          |
| 25 - 34                              | 1,172  | 15.2%      | 1,197  | 13.7%      | 1,216              |         | 1,298    | 15.5%         |
| 35 - 44                              | 1,088  | 14.1%      | 1,094  | 12.5%      | 1,084              |         | 1,207    | 14.49         |
| 45 - 54                              | 838    | 10.9%      | 1,079  | 12.3%      | 1,060              |         | 980      | 11.79         |
| 55 - 64                              | 594    | 7.7%       | 838    | 9.6%       | 865                |         | 930      | 11.19         |
| 65 - 74                              | 644    | 8.4%       | 831    | 9.5%       | 692                |         | 674      | 8.19          |
| 75 - 84                              | 331    | 4.3%       | 637    | 7.3%       | 647                |         | 608      | 7.39          |
| 85+                                  | 115    | 1.5%       | 163    | 1.9%       | 200                |         | 270      | 3.2%          |
| 031                                  |        | ensus 2010 |        | nsus 2020  | 200                | 2024    | 270      | 2029          |
| Race and Ethnicity                   | Number | Percent    | Number | Percent    | Number             | Percent | Number   | Percen        |
| White Alone                          | 4,567  | 59.2%      | 4,343  | 49.6%      | 3,909              | 46.4%   | 3,680    | 44.0%         |
|                                      |        |            |        |            |                    |         |          |               |
| Black Alone<br>American Indian Alone | 2,479  | 32.1%      | 2,980  | 34.0%      | 3,034              | 36.0%   | 3,105    | 37.19<br>0.29 |
|                                      | 10     | 0.1%       | 17     | 0.2%       | 16                 | 0.2%    | 17       |               |
| Asian Alone                          | 169    | 2.2%       | 330    | 3.8%       | 349                | 4.1%    | 380      | 4.59          |
| Pacific Islander Alone               | 6      | 0.1%       | 4      | 0.0%       | 4                  |         | 4        | 0.09          |
| Some Other Race Alone                | 221    | 2.9%       | 440    | 5.0%       | 463                | 5.5%    | 489      | 5.89          |
| Two or More Races                    | 261    | 3.4%       | 642    | 7.3%       | 658                | 7.8%    | 688      | 8.29          |
|                                      |        |            |        |            |                    |         |          |               |
| Hispanic Origin (Any Race)           | 725    | 9.4%       | 916    | 10.5%      | 963                | 11.4%   | 1,018    | 12.29         |

#### 2024 Household Income