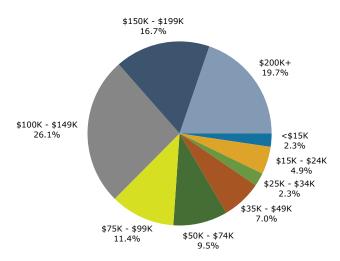

106 Sandhill Dr, Middletown, Delaware, 19709 Ring: 1 mile radius

Prepared by Esri Latitude: 39.45224 Longitude: -75.72739

| Summary                              |        | Census 20  | 10     | Census 202 | 20                 | 2024    |          | 2029          |
|--------------------------------------|--------|------------|--------|------------|--------------------|---------|----------|---------------|
| Population                           |        | 7,7        | '12    | 8,7        | 56                 | 8,433   |          | 8,363         |
| Households                           |        | 2,8        | 315    | 3,3        | 83                 | 3,402   |          | 3,460         |
| Families                             |        | 2,0        | 147    | 2,3        | 23                 | 2,305   |          | 2,334         |
| Average Household Size               |        | 2.         | 71     | 2.         | 57                 | 2.47    |          | 2.41          |
| Owner Occupied Housing Unit          | S      | 1,8        | 347    | 2,1        | 19                 | 2,269   |          | 2,404         |
| Renter Occupied Housing Unit         | ts     | 9          | 168    | 1,2        | 64                 | 1,133   |          | 1,056         |
| Median Age                           |        | 33         | 3.0    | 37         | '.5                | 37.8    |          | 38.8          |
| Trends: 2024-2029 Annual R           | ate    |            | Area   |            |                    | State   |          | Nationa       |
| Population                           |        |            | -0.17% |            |                    | 0.56%   |          | 0.38%         |
| Households                           |        |            | 0.34%  |            |                    | 1.03%   |          | 0.64%         |
| Families                             |        |            | 0.25%  |            |                    | 1.01%   |          | 0.569         |
| Owner HHs                            |        |            | 1.16%  |            |                    | 1.52%   |          | 0.979         |
| Median Household Income              |        |            | 2.34%  |            |                    | 2.89%   |          | 2.95%         |
|                                      |        |            |        |            |                    | 2024    |          | 202           |
| Households by Income                 |        |            |        | Nu         | mber               | Percent | Number   | Percen        |
| <\$15,000                            |        |            |        |            | 60                 | 1.8%    | 44       | 1.39          |
| \$15,000 - \$24,999                  |        |            |        |            | 242                | 7.1%    | 188      | 5.4%          |
| \$25,000 - \$34,999                  |        |            |        |            | 219                | 6.4%    | 174      | 5.0%          |
| \$35,000 - \$49,999                  |        |            |        |            | 596                | 17.5%   | 486      | 14.09         |
| \$50,000 - \$74,999                  |        |            |        |            | 633                | 18.6%   | 587      | 17.09         |
| \$75,000 - \$99,999                  |        |            |        |            | 681                | 20.0%   | 766      | 22.19         |
| \$100,000 - \$149,999                |        |            |        |            | 731                | 21.5%   | 921      | 26.69         |
| \$150,000 - \$199,999                |        |            |        |            | 118                | 3.5%    | 138      | 4.09          |
| \$200,000+                           |        |            |        |            | 123                | 3.6%    | 156      | 4.59          |
| \$200,0001                           |        |            |        |            | 123                | 3.0 %   | 150      | 7.57          |
| Median Household Income              |        |            |        | ¢73        | 2,336              |         | \$81,224 |               |
| Average Household Income             |        |            |        |            | 1,529              |         | \$96,590 |               |
| Per Capita Income                    |        |            |        |            | 3,674              |         | \$39,464 |               |
| Ter capita meome                     | Ce     | ensus 2010 | Ca     | ກsus 2020  | ),07 <del>-1</del> | 2024    | ψ55,404  | 2029          |
| Population by Age                    | Number | Percent    | Number | Percent    | Number             |         | Number   | Percen        |
| 0 - 4                                | 594    | 7.7%       | 438    | 5.0%       | 425                | 5.0%    | 433      | 5.2%          |
| 5 - 9                                | 600    | 7.8%       | 606    | 6.9%       | 459                |         | 418      | 5.0%          |
| 10 - 14                              | 614    | 8.0%       | 680    | 7.8%       | 592                | 7.0%    | 453      | 5.4%          |
| 15 - 19                              | 594    | 7.7%       | 642    | 7.3%       | 605                |         | 532      | 6.49          |
| 20 - 24                              | 528    | 6.8%       | 551    | 6.3%       | 588                |         | 562      | 6.79          |
| 25 - 34                              | 1,172  | 15.2%      | 1,197  | 13.7%      | 1,216              |         | 1,298    | 15.5%         |
| 35 - 44                              | 1,088  | 14.1%      | 1,094  | 12.5%      | 1,084              |         | 1,207    | 14.49         |
| 45 - 54                              | 838    | 10.9%      | 1,079  | 12.3%      | 1,060              |         | 980      | 11.79         |
| 55 - 64                              | 594    | 7.7%       | 838    | 9.6%       | 865                |         | 930      | 11.19         |
| 65 - 74                              | 644    | 8.4%       | 831    | 9.5%       | 692                |         | 674      | 8.19          |
| 75 - 84                              | 331    | 4.3%       | 637    | 7.3%       | 647                |         | 608      | 7.39          |
| 85+                                  | 115    | 1.5%       | 163    | 1.9%       | 200                |         | 270      | 3.2%          |
| 031                                  |        | ensus 2010 |        | nsus 2020  | 200                | 2024    | 270      | 2029          |
| Race and Ethnicity                   | Number | Percent    | Number | Percent    | Number             | Percent | Number   | Percen        |
| White Alone                          | 4,567  | 59.2%      | 4,343  | 49.6%      | 3,909              | 46.4%   | 3,680    | 44.0%         |
|                                      |        |            |        |            |                    |         |          |               |
| Black Alone<br>American Indian Alone | 2,479  | 32.1%      | 2,980  | 34.0%      | 3,034              | 36.0%   | 3,105    | 37.19<br>0.29 |
|                                      | 10     | 0.1%       | 17     | 0.2%       | 16                 | 0.2%    | 17       |               |
| Asian Alone                          | 169    | 2.2%       | 330    | 3.8%       | 349                | 4.1%    | 380      | 4.59          |
| Pacific Islander Alone               | 6      | 0.1%       | 4      | 0.0%       | 4                  |         | 4        | 0.09          |
| Some Other Race Alone                | 221    | 2.9%       | 440    | 5.0%       | 463                | 5.5%    | 489      | 5.89          |
| Two or More Races                    | 261    | 3.4%       | 642    | 7.3%       | 658                | 7.8%    | 688      | 8.29          |
|                                      |        |            |        |            |                    |         |          |               |
| Hispanic Origin (Any Race)           | 725    | 9.4%       | 916    | 10.5%      | 963                | 11.4%   | 1,018    | 12.29         |

#### 2024 Household Income