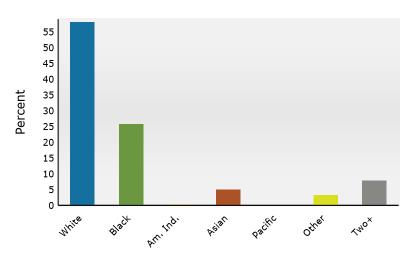

106 Sandhill Dr, Middletown, Delaware, 19709 Ring: 1 mile radius

Prepared by Esri Latitude: 39.45224 Longitude: -75.72739

| Summary                              |        | Census 20  | 10     | Census 202 | 20                 | 2024    |          | 2029          |
|--------------------------------------|--------|------------|--------|------------|--------------------|---------|----------|---------------|
| Population                           |        | 7,7        | '12    | 8,7        | 56                 | 8,433   |          | 8,363         |
| Households                           |        | 2,8        | 315    | 3,3        | 83                 | 3,402   |          | 3,460         |
| Families                             |        | 2,0        | 147    | 2,3        | 23                 | 2,305   |          | 2,334         |
| Average Household Size               |        | 2.         | 71     | 2.         | 57                 | 2.47    |          | 2.41          |
| Owner Occupied Housing Unit          | S      | 1,8        | 347    | 2,1        | 19                 | 2,269   |          | 2,404         |
| Renter Occupied Housing Unit         | ts     | 9          | 168    | 1,2        | 64                 | 1,133   |          | 1,056         |
| Median Age                           |        | 33         | 3.0    | 37         | '.5                | 37.8    |          | 38.8          |
| Trends: 2024-2029 Annual R           | ate    |            | Area   |            |                    | State   |          | Nationa       |
| Population                           |        |            | -0.17% |            |                    | 0.56%   |          | 0.38%         |
| Households                           |        |            | 0.34%  |            |                    | 1.03%   |          | 0.64%         |
| Families                             |        |            | 0.25%  |            |                    | 1.01%   |          | 0.569         |
| Owner HHs                            |        |            | 1.16%  |            |                    | 1.52%   |          | 0.979         |
| Median Household Income              |        |            | 2.34%  |            |                    | 2.89%   |          | 2.95%         |
|                                      |        |            |        |            |                    | 2024    |          | 202           |
| Households by Income                 |        |            |        | Nu         | mber               | Percent | Number   | Percen        |
| <\$15,000                            |        |            |        |            | 60                 | 1.8%    | 44       | 1.39          |
| \$15,000 - \$24,999                  |        |            |        |            | 242                | 7.1%    | 188      | 5.4%          |
| \$25,000 - \$34,999                  |        |            |        |            | 219                | 6.4%    | 174      | 5.0%          |
| \$35,000 - \$49,999                  |        |            |        |            | 596                | 17.5%   | 486      | 14.09         |
| \$50,000 - \$74,999                  |        |            |        |            | 633                | 18.6%   | 587      | 17.09         |
| \$75,000 - \$99,999                  |        |            |        |            | 681                | 20.0%   | 766      | 22.19         |
| \$100,000 - \$149,999                |        |            |        |            | 731                | 21.5%   | 921      | 26.69         |
| \$150,000 - \$199,999                |        |            |        |            | 118                | 3.5%    | 138      | 4.09          |
| \$200,000+                           |        |            |        |            | 123                | 3.6%    | 156      | 4.59          |
| \$200,0001                           |        |            |        |            | 123                | 3.0 %   | 150      | 7.57          |
| Median Household Income              |        |            |        | ¢73        | 2,336              |         | \$81,224 |               |
| Average Household Income             |        |            |        |            | 1,529              |         | \$96,590 |               |
| Per Capita Income                    |        |            |        |            | 3,674              |         | \$39,464 |               |
| Ter capita meome                     | Ce     | ensus 2010 | Ca     | ກsus 2020  | ),07 <del>-1</del> | 2024    | ψ55,404  | 2029          |
| Population by Age                    | Number | Percent    | Number | Percent    | Number             |         | Number   | Percen        |
| 0 - 4                                | 594    | 7.7%       | 438    | 5.0%       | 425                | 5.0%    | 433      | 5.2%          |
| 5 - 9                                | 600    | 7.8%       | 606    | 6.9%       | 459                |         | 418      | 5.0%          |
| 10 - 14                              | 614    | 8.0%       | 680    | 7.8%       | 592                | 7.0%    | 453      | 5.4%          |
| 15 - 19                              | 594    | 7.7%       | 642    | 7.3%       | 605                |         | 532      | 6.49          |
| 20 - 24                              | 528    | 6.8%       | 551    | 6.3%       | 588                |         | 562      | 6.79          |
| 25 - 34                              | 1,172  | 15.2%      | 1,197  | 13.7%      | 1,216              |         | 1,298    | 15.5%         |
| 35 - 44                              | 1,088  | 14.1%      | 1,094  | 12.5%      | 1,084              |         | 1,207    | 14.49         |
| 45 - 54                              | 838    | 10.9%      | 1,079  | 12.3%      | 1,060              |         | 980      | 11.79         |
| 55 - 64                              | 594    | 7.7%       | 838    | 9.6%       | 865                |         | 930      | 11.19         |
| 65 - 74                              | 644    | 8.4%       | 831    | 9.5%       | 692                |         | 674      | 8.19          |
| 75 - 84                              | 331    | 4.3%       | 637    | 7.3%       | 647                |         | 608      | 7.39          |
| 85+                                  | 115    | 1.5%       | 163    | 1.9%       | 200                |         | 270      | 3.2%          |
| 031                                  |        | ensus 2010 |        | nsus 2020  | 200                | 2024    | 270      | 2029          |
| Race and Ethnicity                   | Number | Percent    | Number | Percent    | Number             | Percent | Number   | Percen        |
| White Alone                          | 4,567  | 59.2%      | 4,343  | 49.6%      | 3,909              | 46.4%   | 3,680    | 44.0%         |
|                                      |        |            |        |            |                    |         |          |               |
| Black Alone<br>American Indian Alone | 2,479  | 32.1%      | 2,980  | 34.0%      | 3,034              | 36.0%   | 3,105    | 37.19<br>0.29 |
|                                      | 10     | 0.1%       | 17     | 0.2%       | 16                 | 0.2%    | 17       |               |
| Asian Alone                          | 169    | 2.2%       | 330    | 3.8%       | 349                | 4.1%    | 380      | 4.59          |
| Pacific Islander Alone               | 6      | 0.1%       | 4      | 0.0%       | 4                  |         | 4        | 0.09          |
| Some Other Race Alone                | 221    | 2.9%       | 440    | 5.0%       | 463                | 5.5%    | 489      | 5.89          |
| Two or More Races                    | 261    | 3.4%       | 642    | 7.3%       | 658                | 7.8%    | 688      | 8.29          |
|                                      |        |            |        |            |                    |         |          |               |
| Hispanic Origin (Any Race)           | 725    | 9.4%       | 916    | 10.5%      | 963                | 11.4%   | 1,018    | 12.29         |

## 2024 Population by Race

2024 Percent Hispanic Origin:11.4%

Source: Esri forecasts for 2024 and 2029. U.S. Census Bureau 2020 decennial Census in 2020 geographies.

September 07, 2024

106 Sandhill Dr, Middletown, Delaware, 19709 Ring: 3 mile radius