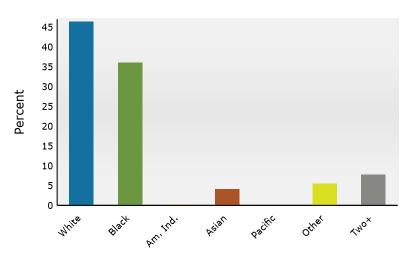

106 Sandhill Dr, Middletown, Delaware, 19709 Ring: 1 mile radius

Prepared by Esri Latitude: 39.45224 Longitude: -75.72739

| Summary                              |        | Census 20  | 10     | Census 202 | 20                 | 2024    |          | 2029          |
|--------------------------------------|--------|------------|--------|------------|--------------------|---------|----------|---------------|
| Population                           |        | 7,7        | '12    | 8,7        | 56                 | 8,433   |          | 8,363         |
| Households                           |        | 2,8        | 315    | 3,3        | 83                 | 3,402   |          | 3,460         |
| Families                             |        | 2,0        | 147    | 2,3        | 23                 | 2,305   |          | 2,334         |
| Average Household Size               |        | 2.         | 71     | 2.         | 57                 | 2.47    |          | 2.41          |
| Owner Occupied Housing Unit          | S      | 1,8        | 347    | 2,1        | 19                 | 2,269   |          | 2,404         |
| Renter Occupied Housing Unit         | ts     | 9          | 168    | 1,2        | 64                 | 1,133   |          | 1,056         |
| Median Age                           |        | 33         | 3.0    | 37         | '.5                | 37.8    |          | 38.8          |
| Trends: 2024-2029 Annual R           | ate    |            | Area   |            |                    | State   |          | Nationa       |
| Population                           |        |            | -0.17% |            |                    | 0.56%   |          | 0.38%         |
| Households                           |        |            | 0.34%  |            |                    | 1.03%   |          | 0.64%         |
| Families                             |        |            | 0.25%  |            |                    | 1.01%   |          | 0.569         |
| Owner HHs                            |        |            | 1.16%  |            |                    | 1.52%   |          | 0.979         |
| Median Household Income              |        |            | 2.34%  |            |                    | 2.89%   |          | 2.95%         |
|                                      |        |            |        |            |                    | 2024    |          | 202           |
| Households by Income                 |        |            |        | Nu         | mber               | Percent | Number   | Percen        |
| <\$15,000                            |        |            |        |            | 60                 | 1.8%    | 44       | 1.39          |
| \$15,000 - \$24,999                  |        |            |        |            | 242                | 7.1%    | 188      | 5.4%          |
| \$25,000 - \$34,999                  |        |            |        |            | 219                | 6.4%    | 174      | 5.0%          |
| \$35,000 - \$49,999                  |        |            |        |            | 596                | 17.5%   | 486      | 14.09         |
| \$50,000 - \$74,999                  |        |            |        |            | 633                | 18.6%   | 587      | 17.09         |
| \$75,000 - \$99,999                  |        |            |        |            | 681                | 20.0%   | 766      | 22.19         |
| \$100,000 - \$149,999                |        |            |        |            | 731                | 21.5%   | 921      | 26.69         |
| \$150,000 - \$199,999                |        |            |        |            | 118                | 3.5%    | 138      | 4.09          |
| \$200,000+                           |        |            |        |            | 123                | 3.6%    | 156      | 4.59          |
| \$200,0001                           |        |            |        |            | 123                | 3.0 %   | 150      | 7.57          |
| Median Household Income              |        |            |        | ¢73        | 2,336              |         | \$81,224 |               |
| Average Household Income             |        |            |        |            | 1,529              |         | \$96,590 |               |
| Per Capita Income                    |        |            |        |            | 3,674              |         | \$39,464 |               |
| Ter capita meome                     | Ce     | ensus 2010 | Ca     | ກsus 2020  | ),07 <del>-1</del> | 2024    | ψ55,404  | 2029          |
| Population by Age                    | Number | Percent    | Number | Percent    | Number             |         | Number   | Percen        |
| 0 - 4                                | 594    | 7.7%       | 438    | 5.0%       | 425                | 5.0%    | 433      | 5.2%          |
| 5 - 9                                | 600    | 7.8%       | 606    | 6.9%       | 459                |         | 418      | 5.0%          |
| 10 - 14                              | 614    | 8.0%       | 680    | 7.8%       | 592                | 7.0%    | 453      | 5.4%          |
| 15 - 19                              | 594    | 7.7%       | 642    | 7.3%       | 605                |         | 532      | 6.49          |
| 20 - 24                              | 528    | 6.8%       | 551    | 6.3%       | 588                |         | 562      | 6.79          |
| 25 - 34                              | 1,172  | 15.2%      | 1,197  | 13.7%      | 1,216              |         | 1,298    | 15.5%         |
| 35 - 44                              | 1,088  | 14.1%      | 1,094  | 12.5%      | 1,084              |         | 1,207    | 14.49         |
| 45 - 54                              | 838    | 10.9%      | 1,079  | 12.3%      | 1,060              |         | 980      | 11.79         |
| 55 - 64                              | 594    | 7.7%       | 838    | 9.6%       | 865                |         | 930      | 11.19         |
| 65 - 74                              | 644    | 8.4%       | 831    | 9.5%       | 692                |         | 674      | 8.19          |
| 75 - 84                              | 331    | 4.3%       | 637    | 7.3%       | 647                |         | 608      | 7.39          |
| 85+                                  | 115    | 1.5%       | 163    | 1.9%       | 200                |         | 270      | 3.2%          |
| 031                                  |        | ensus 2010 |        | nsus 2020  | 200                | 2024    | 270      | 2029          |
| Race and Ethnicity                   | Number | Percent    | Number | Percent    | Number             | Percent | Number   | Percen        |
| White Alone                          | 4,567  | 59.2%      | 4,343  | 49.6%      | 3,909              | 46.4%   | 3,680    | 44.0%         |
|                                      |        |            |        |            |                    |         |          |               |
| Black Alone<br>American Indian Alone | 2,479  | 32.1%      | 2,980  | 34.0%      | 3,034              | 36.0%   | 3,105    | 37.19<br>0.29 |
|                                      | 10     | 0.1%       | 17     | 0.2%       | 16                 | 0.2%    | 17       |               |
| Asian Alone                          | 169    | 2.2%       | 330    | 3.8%       | 349                | 4.1%    | 380      | 4.59          |
| Pacific Islander Alone               | 6      | 0.1%       | 4      | 0.0%       | 4                  |         | 4        | 0.09          |
| Some Other Race Alone                | 221    | 2.9%       | 440    | 5.0%       | 463                | 5.5%    | 489      | 5.89          |
| Two or More Races                    | 261    | 3.4%       | 642    | 7.3%       | 658                | 7.8%    | 688      | 8.29          |
|                                      |        |            |        |            |                    |         |          |               |
| Hispanic Origin (Any Race)           | 725    | 9.4%       | 916    | 10.5%      | 963                | 11.4%   | 1,018    | 12.29         |

## 2024 Population by Race

2024 Percent Hispanic Origin:11.4%

Source: Esri forecasts for 2024 and 2029. U.S. Census Bureau 2020 decennial Census in 2020 geographies.

September 07, 2024

106 Sandhill Dr, Middletown, Delaware, 19709 Ring: 3 mile radius