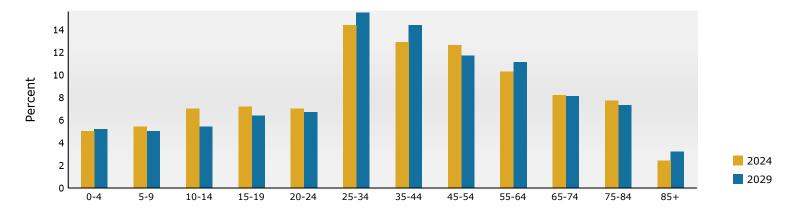

106 Sandhill Dr, Middletown, Delaware, 19709 Ring: 1 mile radius

Prepared by Esri Latitude: 39.45224 Longitude: -75.72739

| Summary                              |        | Census 20  | 10     | Census 202 | 20                 | 2024    |          | 2029          |
|--------------------------------------|--------|------------|--------|------------|--------------------|---------|----------|---------------|
| Population                           |        | 7,7        | '12    | 8,7        | 56                 | 8,433   |          | 8,363         |
| Households                           |        | 2,8        | 315    | 3,3        | 83                 | 3,402   |          | 3,460         |
| Families                             |        | 2,0        | 147    | 2,3        | 23                 | 2,305   |          | 2,334         |
| Average Household Size               |        | 2.         | 71     | 2.         | 57                 | 2.47    |          | 2.41          |
| Owner Occupied Housing Unit          | S      | 1,8        | 347    | 2,1        | 19                 | 2,269   |          | 2,404         |
| Renter Occupied Housing Unit         | ts     | 9          | 168    | 1,2        | 64                 | 1,133   |          | 1,056         |
| Median Age                           |        | 33         | 3.0    | 37         | '.5                | 37.8    |          | 38.8          |
| Trends: 2024-2029 Annual R           | ate    |            | Area   |            |                    | State   |          | Nationa       |
| Population                           |        |            | -0.17% |            |                    | 0.56%   |          | 0.38%         |
| Households                           |        |            | 0.34%  |            |                    | 1.03%   |          | 0.64%         |
| Families                             |        |            | 0.25%  |            |                    | 1.01%   |          | 0.569         |
| Owner HHs                            |        |            | 1.16%  |            |                    | 1.52%   |          | 0.979         |
| Median Household Income              |        |            | 2.34%  |            |                    | 2.89%   |          | 2.95%         |
|                                      |        |            |        |            |                    | 2024    |          | 202           |
| Households by Income                 |        |            |        | Nu         | mber               | Percent | Number   | Percen        |
| <\$15,000                            |        |            |        |            | 60                 | 1.8%    | 44       | 1.39          |
| \$15,000 - \$24,999                  |        |            |        |            | 242                | 7.1%    | 188      | 5.4%          |
| \$25,000 - \$34,999                  |        |            |        |            | 219                | 6.4%    | 174      | 5.0%          |
| \$35,000 - \$49,999                  |        |            |        |            | 596                | 17.5%   | 486      | 14.09         |
| \$50,000 - \$74,999                  |        |            |        |            | 633                | 18.6%   | 587      | 17.09         |
| \$75,000 - \$99,999                  |        |            |        |            | 681                | 20.0%   | 766      | 22.19         |
| \$100,000 - \$149,999                |        |            |        |            | 731                | 21.5%   | 921      | 26.69         |
| \$150,000 - \$199,999                |        |            |        |            | 118                | 3.5%    | 138      | 4.09          |
| \$200,000+                           |        |            |        |            | 123                | 3.6%    | 156      | 4.59          |
| \$200,0001                           |        |            |        |            | 123                | 3.0 %   | 150      | 7.57          |
| Median Household Income              |        |            |        | ¢73        | 2,336              |         | \$81,224 |               |
| Average Household Income             |        |            |        |            | 1,529              |         | \$96,590 |               |
| Per Capita Income                    |        |            |        |            | 3,674              |         | \$39,464 |               |
| Ter capita meome                     | Ce     | ensus 2010 | Ca     | ກsus 2020  | ),07 <del>-1</del> | 2024    | ψ55,404  | 2029          |
| Population by Age                    | Number | Percent    | Number | Percent    | Number             |         | Number   | Percen        |
| 0 - 4                                | 594    | 7.7%       | 438    | 5.0%       | 425                | 5.0%    | 433      | 5.2%          |
| 5 - 9                                | 600    | 7.8%       | 606    | 6.9%       | 459                |         | 418      | 5.0%          |
| 10 - 14                              | 614    | 8.0%       | 680    | 7.8%       | 592                | 7.0%    | 453      | 5.4%          |
| 15 - 19                              | 594    | 7.7%       | 642    | 7.3%       | 605                |         | 532      | 6.49          |
| 20 - 24                              | 528    | 6.8%       | 551    | 6.3%       | 588                |         | 562      | 6.79          |
| 25 - 34                              | 1,172  | 15.2%      | 1,197  | 13.7%      | 1,216              |         | 1,298    | 15.5%         |
| 35 - 44                              | 1,088  | 14.1%      | 1,094  | 12.5%      | 1,084              |         | 1,207    | 14.49         |
| 45 - 54                              | 838    | 10.9%      | 1,079  | 12.3%      | 1,060              |         | 980      | 11.79         |
| 55 - 64                              | 594    | 7.7%       | 838    | 9.6%       | 865                |         | 930      | 11.19         |
| 65 - 74                              | 644    | 8.4%       | 831    | 9.5%       | 692                |         | 674      | 8.19          |
| 75 - 84                              | 331    | 4.3%       | 637    | 7.3%       | 647                |         | 608      | 7.39          |
| 85+                                  | 115    | 1.5%       | 163    | 1.9%       | 200                |         | 270      | 3.2%          |
| 031                                  |        | ensus 2010 |        | nsus 2020  | 200                | 2024    | 270      | 2029          |
| Race and Ethnicity                   | Number | Percent    | Number | Percent    | Number             | Percent | Number   | Percen        |
| White Alone                          | 4,567  | 59.2%      | 4,343  | 49.6%      | 3,909              | 46.4%   | 3,680    | 44.0%         |
|                                      |        |            |        |            |                    |         |          |               |
| Black Alone<br>American Indian Alone | 2,479  | 32.1%      | 2,980  | 34.0%      | 3,034              | 36.0%   | 3,105    | 37.19<br>0.29 |
|                                      | 10     | 0.1%       | 17     | 0.2%       | 16                 | 0.2%    | 17       |               |
| Asian Alone                          | 169    | 2.2%       | 330    | 3.8%       | 349                | 4.1%    | 380      | 4.59          |
| Pacific Islander Alone               | 6      | 0.1%       | 4      | 0.0%       | 4                  |         | 4        | 0.09          |
| Some Other Race Alone                | 221    | 2.9%       | 440    | 5.0%       | 463                | 5.5%    | 489      | 5.89          |
| Two or More Races                    | 261    | 3.4%       | 642    | 7.3%       | 658                | 7.8%    | 688      | 8.29          |
|                                      |        |            |        |            |                    |         |          |               |
| Hispanic Origin (Any Race)           | 725    | 9.4%       | 916    | 10.5%      | 963                | 11.4%   | 1,018    | 12.29         |

#### Population by Age