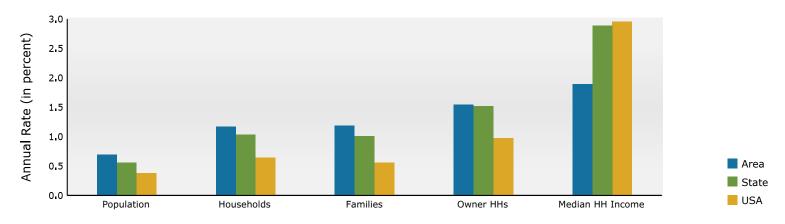

106 Sandhill Dr, Middletown, Delaware, 19709 Ring: 1 mile radius

Prepared by Esri Latitude: 39.45224 Longitude: -75.72739

| Summary                              |        | Census 20  | 10     | Census 202 | 20                 | 2024    |          | 2029          |
|--------------------------------------|--------|------------|--------|------------|--------------------|---------|----------|---------------|
| Population                           |        | 7,7        | '12    | 8,7        | 56                 | 8,433   |          | 8,363         |
| Households                           |        | 2,8        | 315    | 3,3        | 83                 | 3,402   |          | 3,460         |
| Families                             |        | 2,0        | 147    | 2,3        | 23                 | 2,305   |          | 2,334         |
| Average Household Size               |        | 2.         | 71     | 2.         | 57                 | 2.47    |          | 2.41          |
| Owner Occupied Housing Unit          | S      | 1,8        | 347    | 2,1        | 19                 | 2,269   |          | 2,404         |
| Renter Occupied Housing Unit         | ts     | 9          | 168    | 1,2        | 64                 | 1,133   |          | 1,056         |
| Median Age                           |        | 33         | 3.0    | 37         | '.5                | 37.8    |          | 38.8          |
| Trends: 2024-2029 Annual R           | ate    |            | Area   |            |                    | State   |          | Nationa       |
| Population                           |        |            | -0.17% |            |                    | 0.56%   |          | 0.38%         |
| Households                           |        |            | 0.34%  |            |                    | 1.03%   |          | 0.64%         |
| Families                             |        |            | 0.25%  |            |                    | 1.01%   |          | 0.569         |
| Owner HHs                            |        |            | 1.16%  |            |                    | 1.52%   |          | 0.979         |
| Median Household Income              |        |            | 2.34%  |            |                    | 2.89%   |          | 2.95%         |
|                                      |        |            |        |            |                    | 2024    |          | 202           |
| Households by Income                 |        |            |        | Nu         | mber               | Percent | Number   | Percen        |
| <\$15,000                            |        |            |        |            | 60                 | 1.8%    | 44       | 1.39          |
| \$15,000 - \$24,999                  |        |            |        |            | 242                | 7.1%    | 188      | 5.4%          |
| \$25,000 - \$34,999                  |        |            |        |            | 219                | 6.4%    | 174      | 5.0%          |
| \$35,000 - \$49,999                  |        |            |        |            | 596                | 17.5%   | 486      | 14.09         |
| \$50,000 - \$74,999                  |        |            |        |            | 633                | 18.6%   | 587      | 17.09         |
| \$75,000 - \$99,999                  |        |            |        |            | 681                | 20.0%   | 766      | 22.19         |
| \$100,000 - \$149,999                |        |            |        |            | 731                | 21.5%   | 921      | 26.69         |
| \$150,000 - \$199,999                |        |            |        |            | 118                | 3.5%    | 138      | 4.09          |
| \$200,000+                           |        |            |        |            | 123                | 3.6%    | 156      | 4.59          |
| \$200,0001                           |        |            |        |            | 123                | 3.0 %   | 150      | 7.57          |
| Median Household Income              |        |            |        | ¢73        | 2,336              |         | \$81,224 |               |
| Average Household Income             |        |            |        |            | 1,529              |         | \$96,590 |               |
| Per Capita Income                    |        |            |        |            | 3,674              |         | \$39,464 |               |
| Ter capita meome                     | Ce     | ensus 2010 | Ca     | ກsus 2020  | ),07 <del>-1</del> | 2024    | ψ55,404  | 2029          |
| Population by Age                    | Number | Percent    | Number | Percent    | Number             |         | Number   | Percen        |
| 0 - 4                                | 594    | 7.7%       | 438    | 5.0%       | 425                | 5.0%    | 433      | 5.2%          |
| 5 - 9                                | 600    | 7.8%       | 606    | 6.9%       | 459                |         | 418      | 5.0%          |
| 10 - 14                              | 614    | 8.0%       | 680    | 7.8%       | 592                | 7.0%    | 453      | 5.4%          |
| 15 - 19                              | 594    | 7.7%       | 642    | 7.3%       | 605                |         | 532      | 6.49          |
| 20 - 24                              | 528    | 6.8%       | 551    | 6.3%       | 588                |         | 562      | 6.79          |
| 25 - 34                              | 1,172  | 15.2%      | 1,197  | 13.7%      | 1,216              |         | 1,298    | 15.5%         |
| 35 - 44                              | 1,088  | 14.1%      | 1,094  | 12.5%      | 1,084              |         | 1,207    | 14.49         |
| 45 - 54                              | 838    | 10.9%      | 1,079  | 12.3%      | 1,060              |         | 980      | 11.79         |
| 55 - 64                              | 594    | 7.7%       | 838    | 9.6%       | 865                |         | 930      | 11.19         |
| 65 - 74                              | 644    | 8.4%       | 831    | 9.5%       | 692                |         | 674      | 8.19          |
| 75 - 84                              | 331    | 4.3%       | 637    | 7.3%       | 647                |         | 608      | 7.39          |
| 85+                                  | 115    | 1.5%       | 163    | 1.9%       | 200                |         | 270      | 3.2%          |
| 031                                  |        | ensus 2010 |        | nsus 2020  | 200                | 2024    | 270      | 2029          |
| Race and Ethnicity                   | Number | Percent    | Number | Percent    | Number             | Percent | Number   | Percen        |
| White Alone                          | 4,567  | 59.2%      | 4,343  | 49.6%      | 3,909              | 46.4%   | 3,680    | 44.0%         |
|                                      |        |            |        |            |                    |         |          |               |
| Black Alone<br>American Indian Alone | 2,479  | 32.1%      | 2,980  | 34.0%      | 3,034              | 36.0%   | 3,105    | 37.19<br>0.29 |
|                                      | 10     | 0.1%       | 17     | 0.2%       | 16                 | 0.2%    | 17       |               |
| Asian Alone                          | 169    | 2.2%       | 330    | 3.8%       | 349                | 4.1%    | 380      | 4.59          |
| Pacific Islander Alone               | 6      | 0.1%       | 4      | 0.0%       | 4                  |         | 4        | 0.09          |
| Some Other Race Alone                | 221    | 2.9%       | 440    | 5.0%       | 463                | 5.5%    | 489      | 5.89          |
| Two or More Races                    | 261    | 3.4%       | 642    | 7.3%       | 658                | 7.8%    | 688      | 8.29          |
|                                      |        |            |        |            |                    |         |          |               |
| Hispanic Origin (Any Race)           | 725    | 9.4%       | 916    | 10.5%      | 963                | 11.4%   | 1,018    | 12.29         |

#### Trends 2024-2029