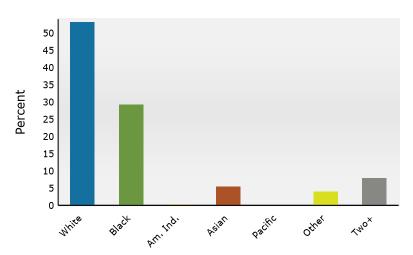

## 2024 Population by Race

2024 Percent Hispanic Origin:11.4%

Source: Esri forecasts for 2024 and 2029. U.S. Census Bureau 2020 decennial Census in 2020 geographies.

September 07, 2024

106 Sandhill Dr, Middletown, Delaware, 19709 Ring: 3 mile radius

106 Sandhill Dr, Middletown, Delaware, 19709 Ring: 1 mile radius

Prepared by Esri Latitude: 39.45224 Longitude: -75.72739

| Summary                              |        | Census 20  | 10     | Census 202 | 20                 | 2024    |          | 2029          |
|--------------------------------------|--------|------------|--------|------------|--------------------|---------|----------|---------------|
| Population                           |        | 7,7        | '12    | 8,7        | 56                 | 8,433   |          | 8,363         |
| Households                           |        | 2,8        | 315    | 3,3        | 83                 | 3,402   |          | 3,460         |
| Families                             |        | 2,0        | 147    | 2,3        | 23                 | 2,305   |          | 2,334         |
| Average Household Size               |        | 2.         | 71     | 2.         | 57                 | 2.47    |          | 2.41          |
| Owner Occupied Housing Unit          | S      | 1,8        | 347    | 2,1        | 19                 | 2,269   |          | 2,404         |
| Renter Occupied Housing Unit         | ts     | 9          | 168    | 1,2        | 64                 | 1,133   |          | 1,056         |
| Median Age                           |        | 33         | 3.0    | 37         | '.5                | 37.8    |          | 38.8          |
| Trends: 2024-2029 Annual R           | ate    |            | Area   |            |                    | State   |          | Nationa       |
| Population                           |        |            | -0.17% |            |                    | 0.56%   |          | 0.38%         |
| Households                           |        |            | 0.34%  |            |                    | 1.03%   |          | 0.64%         |
| Families                             |        |            | 0.25%  |            |                    | 1.01%   |          | 0.569         |
| Owner HHs                            |        |            | 1.16%  |            |                    | 1.52%   |          | 0.979         |
| Median Household Income              |        |            | 2.34%  |            |                    | 2.89%   |          | 2.95%         |
|                                      |        |            |        |            |                    | 2024    |          | 202           |
| Households by Income                 |        |            |        | Nu         | mber               | Percent | Number   | Percen        |
| <\$15,000                            |        |            |        |            | 60                 | 1.8%    | 44       | 1.39          |
| \$15,000 - \$24,999                  |        |            |        |            | 242                | 7.1%    | 188      | 5.4%          |
| \$25,000 - \$34,999                  |        |            |        |            | 219                | 6.4%    | 174      | 5.0%          |
| \$35,000 - \$49,999                  |        |            |        |            | 596                | 17.5%   | 486      | 14.09         |
| \$50,000 - \$74,999                  |        |            |        |            | 633                | 18.6%   | 587      | 17.09         |
| \$75,000 - \$99,999                  |        |            |        |            | 681                | 20.0%   | 766      | 22.19         |
| \$100,000 - \$149,999                |        |            |        |            | 731                | 21.5%   | 921      | 26.69         |
| \$150,000 - \$199,999                |        |            |        |            | 118                | 3.5%    | 138      | 4.09          |
| \$200,000+                           |        |            |        |            | 123                | 3.6%    | 156      | 4.59          |
| \$200,0001                           |        |            |        |            | 123                | 3.0 %   | 150      | 7.57          |
| Median Household Income              |        |            |        | ¢73        | 2,336              |         | \$81,224 |               |
| Average Household Income             |        |            |        |            | 1,529              |         | \$96,590 |               |
| Per Capita Income                    |        |            |        |            | 3,674              |         | \$39,464 |               |
| Ter capita meome                     | Ce     | ensus 2010 | Ca     | ກsus 2020  | ),07 <del>-1</del> | 2024    | ψ55,404  | 2029          |
| Population by Age                    | Number | Percent    | Number | Percent    | Number             |         | Number   | Percen        |
| 0 - 4                                | 594    | 7.7%       | 438    | 5.0%       | 425                | 5.0%    | 433      | 5.2%          |
| 5 - 9                                | 600    | 7.8%       | 606    | 6.9%       | 459                |         | 418      | 5.0%          |
| 10 - 14                              | 614    | 8.0%       | 680    | 7.8%       | 592                | 7.0%    | 453      | 5.4%          |
| 15 - 19                              | 594    | 7.7%       | 642    | 7.3%       | 605                |         | 532      | 6.49          |
| 20 - 24                              | 528    | 6.8%       | 551    | 6.3%       | 588                |         | 562      | 6.79          |
| 25 - 34                              | 1,172  | 15.2%      | 1,197  | 13.7%      | 1,216              |         | 1,298    | 15.5%         |
| 35 - 44                              | 1,088  | 14.1%      | 1,094  | 12.5%      | 1,084              |         | 1,207    | 14.49         |
| 45 - 54                              | 838    | 10.9%      | 1,079  | 12.3%      | 1,060              |         | 980      | 11.79         |
| 55 - 64                              | 594    | 7.7%       | 838    | 9.6%       | 865                |         | 930      | 11.19         |
| 65 - 74                              | 644    | 8.4%       | 831    | 9.5%       | 692                |         | 674      | 8.19          |
| 75 - 84                              | 331    | 4.3%       | 637    | 7.3%       | 647                |         | 608      | 7.39          |
| 85+                                  | 115    | 1.5%       | 163    | 1.9%       | 200                |         | 270      | 3.2%          |
| 031                                  |        | ensus 2010 |        | nsus 2020  | 200                | 2024    | 270      | 2029          |
| Race and Ethnicity                   | Number | Percent    | Number | Percent    | Number             | Percent | Number   | Percen        |
| White Alone                          | 4,567  | 59.2%      | 4,343  | 49.6%      | 3,909              | 46.4%   | 3,680    | 44.0%         |
|                                      |        |            |        |            |                    |         |          |               |
| Black Alone<br>American Indian Alone | 2,479  | 32.1%      | 2,980  | 34.0%      | 3,034              | 36.0%   | 3,105    | 37.19<br>0.29 |
|                                      | 10     | 0.1%       | 17     | 0.2%       | 16                 | 0.2%    | 17       |               |
| Asian Alone                          | 169    | 2.2%       | 330    | 3.8%       | 349                | 4.1%    | 380      | 4.59          |
| Pacific Islander Alone               | 6      | 0.1%       | 4      | 0.0%       | 4                  |         | 4        | 0.09          |
| Some Other Race Alone                | 221    | 2.9%       | 440    | 5.0%       | 463                | 5.5%    | 489      | 5.89          |
| Two or More Races                    | 261    | 3.4%       | 642    | 7.3%       | 658                | 7.8%    | 688      | 8.29          |
|                                      |        |            |        |            |                    |         |          |               |
| Hispanic Origin (Any Race)           | 725    | 9.4%       | 916    | 10.5%      | 963                | 11.4%   | 1,018    | 12.29         |