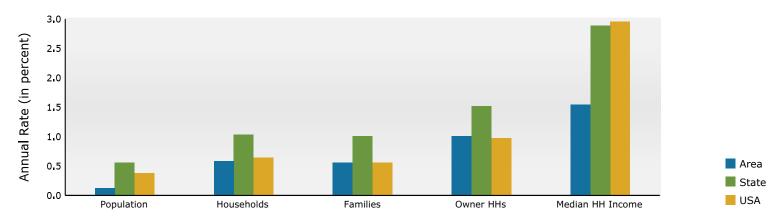

#### Trends 2024-2029

106 Sandhill Dr, Middletown, Delaware, 19709 Ring: 1 mile radius

Prepared by Esri Latitude: 39.45224 Longitude: -75.72739

| Summary                              |        | Census 20  | 10     | Census 202 | 20                 | 2024    |          | 2029          |
|--------------------------------------|--------|------------|--------|------------|--------------------|---------|----------|---------------|
| Population                           |        | 7,7        | '12    | 8,7        | 56                 | 8,433   |          | 8,363         |
| Households                           |        | 2,8        | 315    | 3,3        | 83                 | 3,402   |          | 3,460         |
| Families                             |        | 2,0        | 147    | 2,3        | 23                 | 2,305   |          | 2,334         |
| Average Household Size               |        | 2.         | 71     | 2.         | 57                 | 2.47    |          | 2.41          |
| Owner Occupied Housing Unit          | S      | 1,8        | 347    | 2,1        | 19                 | 2,269   |          | 2,404         |
| Renter Occupied Housing Unit         | ts     | 9          | 168    | 1,2        | 64                 | 1,133   |          | 1,056         |
| Median Age                           |        | 33         | 3.0    | 37         | '.5                | 37.8    |          | 38.8          |
| Trends: 2024-2029 Annual R           | ate    |            | Area   |            |                    | State   |          | Nationa       |
| Population                           |        |            | -0.17% |            |                    | 0.56%   |          | 0.38%         |
| Households                           |        |            | 0.34%  |            |                    | 1.03%   |          | 0.64%         |
| Families                             |        |            | 0.25%  |            |                    | 1.01%   |          | 0.569         |
| Owner HHs                            |        |            | 1.16%  |            |                    | 1.52%   |          | 0.979         |
| Median Household Income              |        |            | 2.34%  |            |                    | 2.89%   |          | 2.95%         |
|                                      |        |            |        |            |                    | 2024    |          | 202           |
| Households by Income                 |        |            |        | Nu         | mber               | Percent | Number   | Percen        |
| <\$15,000                            |        |            |        |            | 60                 | 1.8%    | 44       | 1.39          |
| \$15,000 - \$24,999                  |        |            |        |            | 242                | 7.1%    | 188      | 5.4%          |
| \$25,000 - \$34,999                  |        |            |        |            | 219                | 6.4%    | 174      | 5.0%          |
| \$35,000 - \$49,999                  |        |            |        |            | 596                | 17.5%   | 486      | 14.09         |
| \$50,000 - \$74,999                  |        |            |        |            | 633                | 18.6%   | 587      | 17.09         |
| \$75,000 - \$99,999                  |        |            |        |            | 681                | 20.0%   | 766      | 22.19         |
| \$100,000 - \$149,999                |        |            |        |            | 731                | 21.5%   | 921      | 26.69         |
| \$150,000 - \$199,999                |        |            |        |            | 118                | 3.5%    | 138      | 4.09          |
| \$200,000+                           |        |            |        |            | 123                | 3.6%    | 156      | 4.59          |
| \$200,0001                           |        |            |        |            | 123                | 3.0 %   | 150      | 7.57          |
| Median Household Income              |        |            |        | ¢73        | 2,336              |         | \$81,224 |               |
| Average Household Income             |        |            |        |            | 1,529              |         | \$96,590 |               |
| Per Capita Income                    |        |            |        |            | 3,674              |         | \$39,464 |               |
| Ter capita meome                     | Ce     | ensus 2010 | Ca     | ກsus 2020  | ),07 <del>-1</del> | 2024    | ψ55,404  | 2029          |
| Population by Age                    | Number | Percent    | Number | Percent    | Number             |         | Number   | Percen        |
| 0 - 4                                | 594    | 7.7%       | 438    | 5.0%       | 425                | 5.0%    | 433      | 5.2%          |
| 5 - 9                                | 600    | 7.8%       | 606    | 6.9%       | 459                |         | 418      | 5.0%          |
| 10 - 14                              | 614    | 8.0%       | 680    | 7.8%       | 592                | 7.0%    | 453      | 5.4%          |
| 15 - 19                              | 594    | 7.7%       | 642    | 7.3%       | 605                |         | 532      | 6.49          |
| 20 - 24                              | 528    | 6.8%       | 551    | 6.3%       | 588                |         | 562      | 6.79          |
| 25 - 34                              | 1,172  | 15.2%      | 1,197  | 13.7%      | 1,216              |         | 1,298    | 15.5%         |
| 35 - 44                              | 1,088  | 14.1%      | 1,094  | 12.5%      | 1,084              |         | 1,207    | 14.49         |
| 45 - 54                              | 838    | 10.9%      | 1,079  | 12.3%      | 1,060              |         | 980      | 11.79         |
| 55 - 64                              | 594    | 7.7%       | 838    | 9.6%       | 865                |         | 930      | 11.19         |
| 65 - 74                              | 644    | 8.4%       | 831    | 9.5%       | 692                |         | 674      | 8.19          |
| 75 - 84                              | 331    | 4.3%       | 637    | 7.3%       | 647                |         | 608      | 7.39          |
| 85+                                  | 115    | 1.5%       | 163    | 1.9%       | 200                |         | 270      | 3.2%          |
| 031                                  |        | ensus 2010 |        | nsus 2020  | 200                | 2024    | 270      | 2029          |
| Race and Ethnicity                   | Number | Percent    | Number | Percent    | Number             | Percent | Number   | Percen        |
| White Alone                          | 4,567  | 59.2%      | 4,343  | 49.6%      | 3,909              | 46.4%   | 3,680    | 44.0%         |
|                                      |        |            |        |            |                    |         |          |               |
| Black Alone<br>American Indian Alone | 2,479  | 32.1%      | 2,980  | 34.0%      | 3,034              | 36.0%   | 3,105    | 37.19<br>0.29 |
|                                      | 10     | 0.1%       | 17     | 0.2%       | 16                 | 0.2%    | 17       |               |
| Asian Alone                          | 169    | 2.2%       | 330    | 3.8%       | 349                | 4.1%    | 380      | 4.59          |
| Pacific Islander Alone               | 6      | 0.1%       | 4      | 0.0%       | 4                  |         | 4        | 0.09          |
| Some Other Race Alone                | 221    | 2.9%       | 440    | 5.0%       | 463                | 5.5%    | 489      | 5.89          |
| Two or More Races                    | 261    | 3.4%       | 642    | 7.3%       | 658                | 7.8%    | 688      | 8.29          |
|                                      |        |            |        |            |                    |         |          |               |
| Hispanic Origin (Any Race)           | 725    | 9.4%       | 916    | 10.5%      | 963                | 11.4%   | 1,018    | 12.29         |