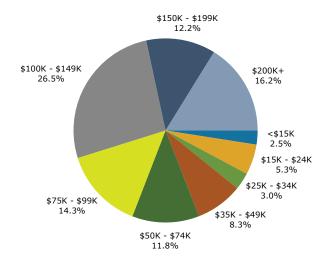

#### 2024 Household Income

106 Sandhill Dr, Middletown, Delaware, 19709 Ring: 1 mile radius

Prepared by Esri Latitude: 39.45224 Longitude: -75.72739

| Summary                              |        | Census 20  | 10     | Census 202 | 20                 | 2024    |          | 2029          |
|--------------------------------------|--------|------------|--------|------------|--------------------|---------|----------|---------------|
| Population                           |        | 7,7        | '12    | 8,7        | 56                 | 8,433   |          | 8,363         |
| Households                           |        | 2,8        | 315    | 3,3        | 83                 | 3,402   |          | 3,460         |
| Families                             |        | 2,0        | 147    | 2,3        | 23                 | 2,305   |          | 2,334         |
| Average Household Size               |        | 2.         | 71     | 2.         | 57                 | 2.47    |          | 2.41          |
| Owner Occupied Housing Unit          | S      | 1,8        | 347    | 2,1        | 19                 | 2,269   |          | 2,404         |
| Renter Occupied Housing Unit         | ts     | 9          | 168    | 1,2        | 64                 | 1,133   |          | 1,056         |
| Median Age                           |        | 33         | 3.0    | 37         | '.5                | 37.8    |          | 38.8          |
| Trends: 2024-2029 Annual R           | ate    |            | Area   |            |                    | State   |          | Nationa       |
| Population                           |        |            | -0.17% |            |                    | 0.56%   |          | 0.38%         |
| Households                           |        |            | 0.34%  |            |                    | 1.03%   |          | 0.64%         |
| Families                             |        |            | 0.25%  |            |                    | 1.01%   |          | 0.569         |
| Owner HHs                            |        |            | 1.16%  |            |                    | 1.52%   |          | 0.979         |
| Median Household Income              |        |            | 2.34%  |            |                    | 2.89%   |          | 2.95%         |
|                                      |        |            |        |            |                    | 2024    |          | 202           |
| Households by Income                 |        |            |        | Nu         | mber               | Percent | Number   | Percen        |
| <\$15,000                            |        |            |        |            | 60                 | 1.8%    | 44       | 1.39          |
| \$15,000 - \$24,999                  |        |            |        |            | 242                | 7.1%    | 188      | 5.4%          |
| \$25,000 - \$34,999                  |        |            |        |            | 219                | 6.4%    | 174      | 5.0%          |
| \$35,000 - \$49,999                  |        |            |        |            | 596                | 17.5%   | 486      | 14.09         |
| \$50,000 - \$74,999                  |        |            |        |            | 633                | 18.6%   | 587      | 17.09         |
| \$75,000 - \$99,999                  |        |            |        |            | 681                | 20.0%   | 766      | 22.19         |
| \$100,000 - \$149,999                |        |            |        |            | 731                | 21.5%   | 921      | 26.69         |
| \$150,000 - \$199,999                |        |            |        |            | 118                | 3.5%    | 138      | 4.09          |
| \$200,000+                           |        |            |        |            | 123                | 3.6%    | 156      | 4.59          |
| \$200,0001                           |        |            |        |            | 123                | 3.0 %   | 150      | 7.57          |
| Median Household Income              |        |            |        | ¢73        | 2,336              |         | \$81,224 |               |
| Average Household Income             |        |            |        |            | 1,529              |         | \$96,590 |               |
| Per Capita Income                    |        |            |        |            | 3,674              |         | \$39,464 |               |
| Ter capita meome                     | Ce     | ensus 2010 | Ca     | ກsus 2020  | ),07 <del>-1</del> | 2024    | ψ55,404  | 2029          |
| Population by Age                    | Number | Percent    | Number | Percent    | Number             |         | Number   | Percen        |
| 0 - 4                                | 594    | 7.7%       | 438    | 5.0%       | 425                | 5.0%    | 433      | 5.2%          |
| 5 - 9                                | 600    | 7.8%       | 606    | 6.9%       | 459                |         | 418      | 5.0%          |
| 10 - 14                              | 614    | 8.0%       | 680    | 7.8%       | 592                | 7.0%    | 453      | 5.4%          |
| 15 - 19                              | 594    | 7.7%       | 642    | 7.3%       | 605                |         | 532      | 6.49          |
| 20 - 24                              | 528    | 6.8%       | 551    | 6.3%       | 588                |         | 562      | 6.79          |
| 25 - 34                              | 1,172  | 15.2%      | 1,197  | 13.7%      | 1,216              |         | 1,298    | 15.5%         |
| 35 - 44                              | 1,088  | 14.1%      | 1,094  | 12.5%      | 1,084              |         | 1,207    | 14.49         |
| 45 - 54                              | 838    | 10.9%      | 1,079  | 12.3%      | 1,060              |         | 980      | 11.79         |
| 55 - 64                              | 594    | 7.7%       | 838    | 9.6%       | 865                |         | 930      | 11.19         |
| 65 - 74                              | 644    | 8.4%       | 831    | 9.5%       | 692                |         | 674      | 8.19          |
| 75 - 84                              | 331    | 4.3%       | 637    | 7.3%       | 647                |         | 608      | 7.39          |
| 85+                                  | 115    | 1.5%       | 163    | 1.9%       | 200                |         | 270      | 3.2%          |
| 031                                  |        | ensus 2010 |        | nsus 2020  | 200                | 2024    | 270      | 2029          |
| Race and Ethnicity                   | Number | Percent    | Number | Percent    | Number             | Percent | Number   | Percen        |
| White Alone                          | 4,567  | 59.2%      | 4,343  | 49.6%      | 3,909              | 46.4%   | 3,680    | 44.0%         |
|                                      |        |            |        |            |                    |         |          |               |
| Black Alone<br>American Indian Alone | 2,479  | 32.1%      | 2,980  | 34.0%      | 3,034              | 36.0%   | 3,105    | 37.19<br>0.29 |
|                                      | 10     | 0.1%       | 17     | 0.2%       | 16                 | 0.2%    | 17       |               |
| Asian Alone                          | 169    | 2.2%       | 330    | 3.8%       | 349                | 4.1%    | 380      | 4.59          |
| Pacific Islander Alone               | 6      | 0.1%       | 4      | 0.0%       | 4                  |         | 4        | 0.09          |
| Some Other Race Alone                | 221    | 2.9%       | 440    | 5.0%       | 463                | 5.5%    | 489      | 5.89          |
| Two or More Races                    | 261    | 3.4%       | 642    | 7.3%       | 658                | 7.8%    | 688      | 8.29          |
|                                      |        |            |        |            |                    |         |          |               |
| Hispanic Origin (Any Race)           | 725    | 9.4%       | 916    | 10.5%      | 963                | 11.4%   | 1,018    | 12.29         |