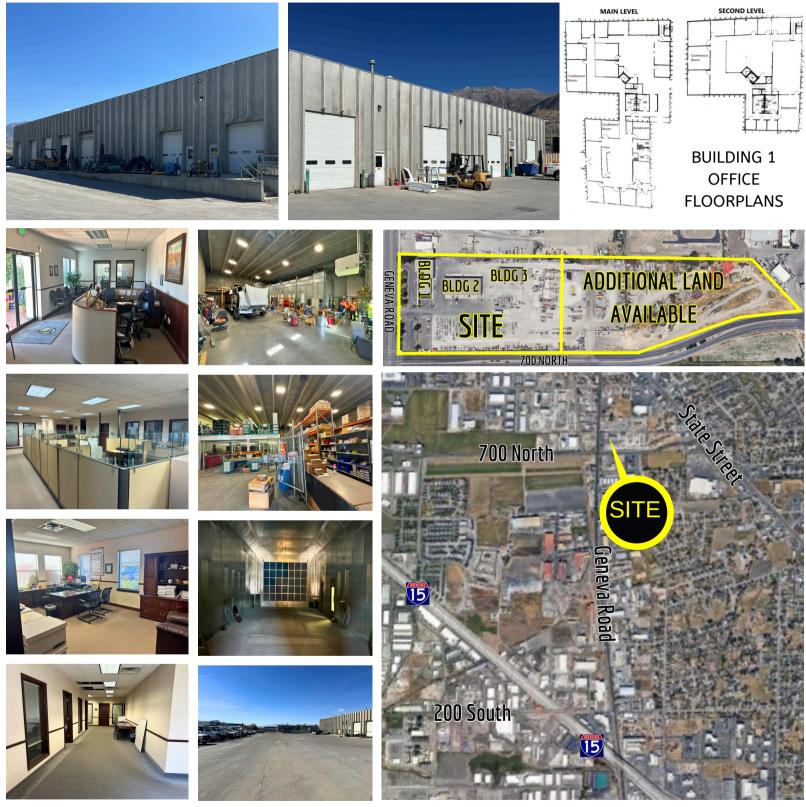

### **PROPERTY INFORMATION**

- 43,900 SF TOTAL AVAILABLE ON 8.495 ACRES
- <u>BUILDING 1</u>: 19,400 SF TWO STORY OFFICE
- <u>BUILDING 2</u>: 16,500 SF WAREHOUSE
  - (3) 14' X 16' DRIVE-THRU BAYS
  - (2) 14' X 16' GL DOORS
  - (2) 10' X 12' GL DOORS; (1) 10' X 8' GL DOOR CLEAR HEIGHT: 22'
- <u>BUILDING 3</u>: 8,000 SF WAREHOUSE
  (4) 11' X 14' GL DOORS
  CLEAR HEIGHT: 20'

- FENCED YARD
- UP TO 17.376 ACRES OF YARD AVAILABLE ADDITIONAL \$5,000 PER MONTH PER ACRE
- 3 PHASE POWER | 240 VOLT | 800 AMP
- ZONING: M-1 (LIGHT INDUSTRIAL)
- AMPLE PARKING
- BUILT IN 1993
- EASY ACCESS TO I-15