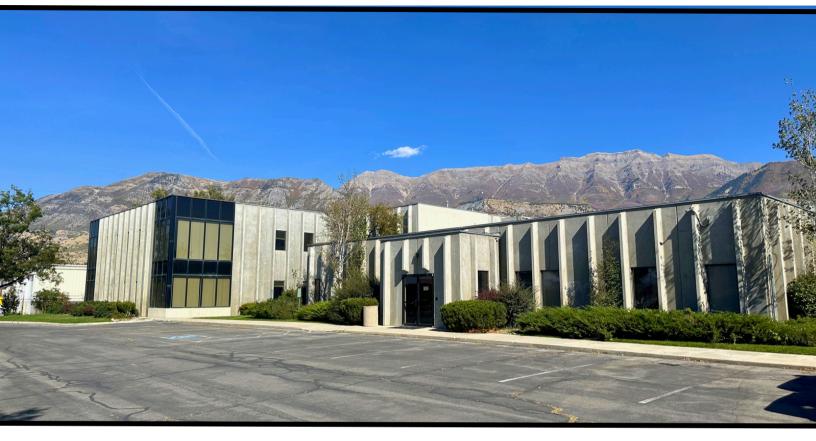

## LINDON OFFICE/WAREHOUSE WITH YARD FOR LEASE

#### 786 NORTH GENEVA ROAD, LINDON, UTAH 84042

### **PROPERTY INFORMATION**

- 43,900 SF TOTAL AVAILABLE ON 8.495 ACRES
- <u>BUILDING 1</u>: 19,400 SF TWO STORY OFFICE
- <u>BUILDING 2</u>: 16,500 SF WAREHOUSE
  - (3) 14' X 16' DRIVE-THRU BAYS
  - (2) 14' X 16' GL DOORS
  - (2) 10' X 12' GL DOORS; (1) 10' X 8' GL DOOR CLEAR HEIGHT: 22'
- <u>BUILDING 3</u>: 8,000 SF WAREHOUSE
  (4) 11' X 14' GL DOORS
  CLEAR HEIGHT: 20'