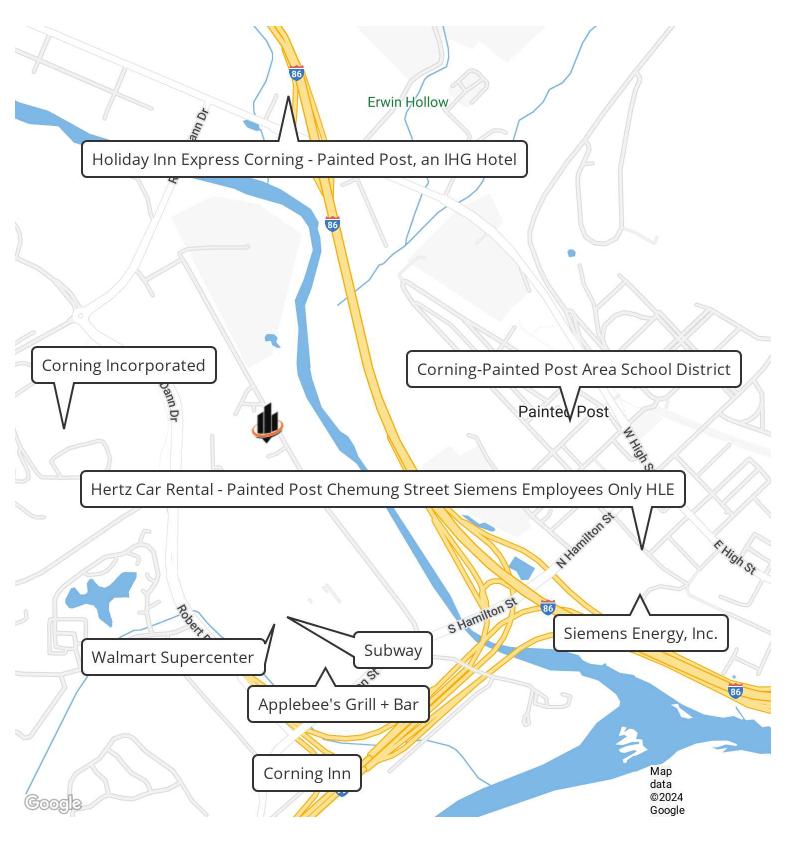

#### **PROPERTY DESCRIPTION**

Discover a remarkable property for lease at 101 Canada Road in Painted Post, NY. This impressive facility, constructed in the year 2000, boasts a solid steel construction with steel 18" and 24" I beams, ensuring both strength and longevity. With 50,400 square feet of finished office space equipped with a wet sprinkler system and meltaway ceiling tiles, safety and functionality are at the forefront. An additional 50,400 square feet of unfinished space offers a versatile canvas, making it suitable for various purposes, be it offices, manufacturing, warehousing, or more. The reinforced steel I beams and walls fortify its structure, ensuring reliability. Positioned just half a mile from the I86 interchange, it enjoys a strategic location with easy accessibility, complemented by its close proximity to a Fortune 500 Company, opening doors to countless business opportunities. Further enhancing its appeal, 3 Phase Electric with an onsite transformer provide essential power capabilities, while 464 parking spaces cater to employee and visitor needs. This property at 101 Canada Road represents an exceptional leasing opportunity, offering quality construction, adaptability, a prime location, and essential amenities to support businesses in Painted Post. NY.