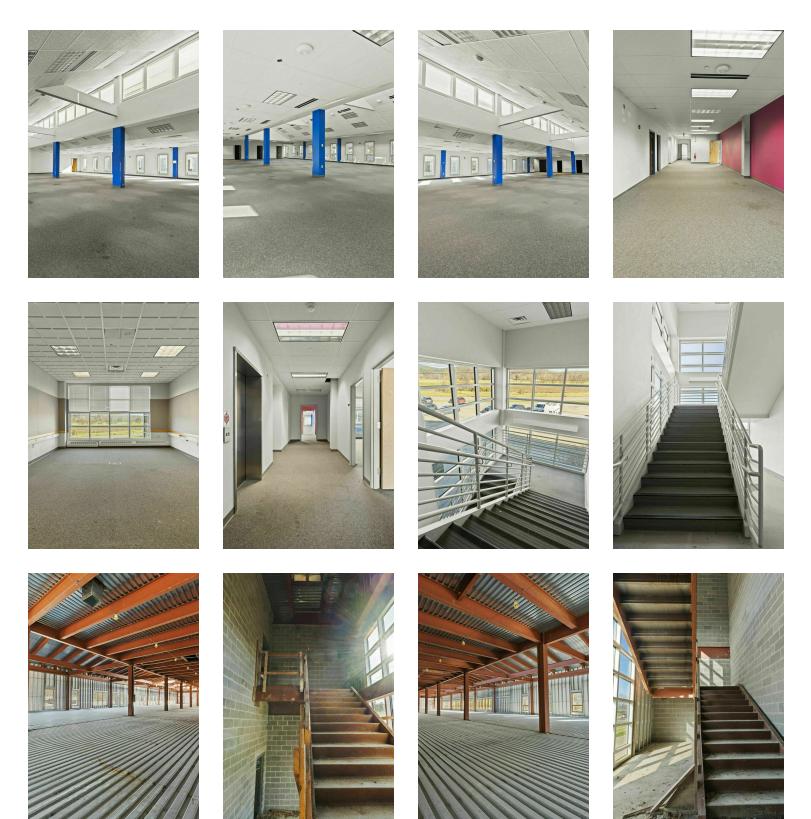

# **ADDITIONAL PHOTOS**

SCOTT WARREN, CCIM O: 607.621.0439 scott.warren@svn.com

scott.warren@svn.com

#### **PROPERTY DESCRIPTION**

Discover a remarkable property for lease at 101 Canada Road in Painted Post, NY. This impressive facility, constructed in the year 2000, boasts a solid steel construction with steel 18" and 24" I beams, ensuring both strength and longevity. With 50,400 square feet of finished office space equipped with a wet sprinkler system and meltaway ceiling tiles, safety and functionality are at the forefront. An additional 50,400 square feet of unfinished space offers a versatile canvas, making it suitable for various purposes, be it offices, manufacturing, warehousing, or more. The reinforced steel I beams and walls fortify its structure, ensuring reliability. Positioned just half a mile from the I86 interchange, it enjoys a strategic location with easy accessibility, complemented by its close proximity to a Fortune 500 Company, opening doors to countless business opportunities. Further enhancing its appeal, 3 Phase Electric with an onsite transformer provide essential power capabilities, while 464 parking spaces cater to employee and visitor needs. This property at 101 Canada Road represents an exceptional leasing opportunity, offering quality construction, adaptability, a prime location, and essential amenities to support businesses in Painted Post. NY.