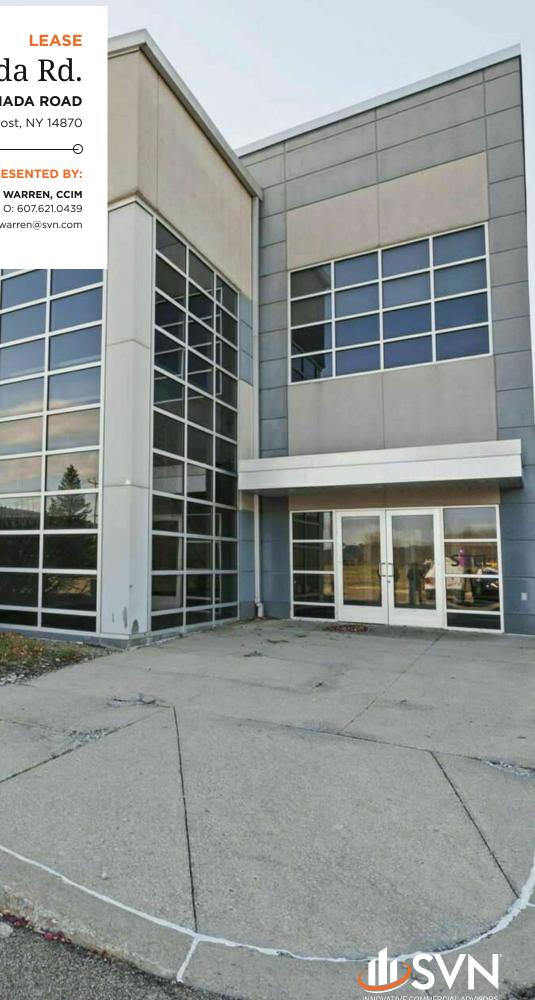

# 101 Canada Rd. 101 CANADA ROAD

Painted Post, NY 14870

#### **PROPERTY DESCRIPTION**

Discover a remarkable property for lease at 101 Canada Road in Painted Post, NY. This impressive facility, constructed in the year 2000, boasts a solid steel construction with steel 18" and 24" I beams, ensuring both strength and longevity. With 50,400 square feet of finished office space equipped with a wet sprinkler system and meltaway ceiling tiles, safety and functionality are at the forefront. An additional 50,400 square feet of unfinished space offers a versatile canvas, making it suitable for various purposes, be it offices, manufacturing, warehousing, or more. The reinforced steel I beams and walls fortify its structure, ensuring reliability. Positioned just half a mile from the I86 interchange, it enjoys a strategic location with easy accessibility, complemented by its close proximity to a Fortune 500 Company, opening doors to countless business opportunities. Further enhancing its appeal, 3 Phase Electric with an onsite transformer provide essential power capabilities, while 464 parking spaces cater to employee and visitor needs. This property at 101 Canada Road represents an exceptional leasing opportunity, offering quality construction, adaptability, a prime location, and essential amenities to support businesses in Painted Post. NY.