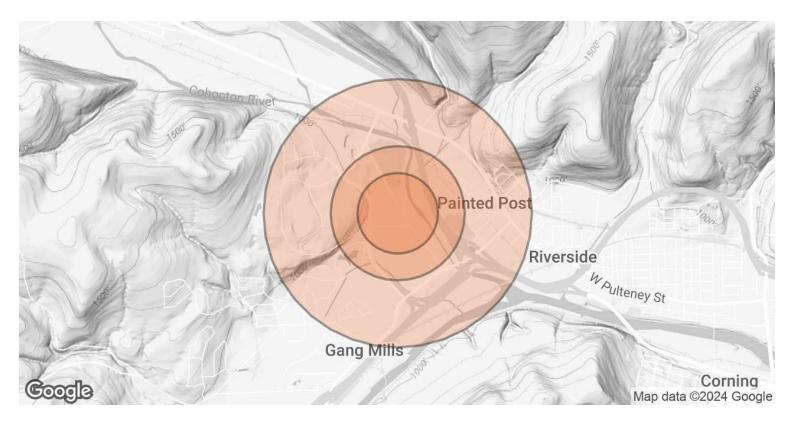

## **DEMOGRAPHICS MAP & REPORT**

| POPULATION           | 0.3 MILES | 0.5 MILES | 1 MILE |
|----------------------|-----------|-----------|--------|
| TOTAL POPULATION     | 9         | 256       | 2,391  |
| AVERAGE AGE          | 39        | 41        | 43     |
| AVERAGE AGE (MALE)   | 39        | 40        | 41     |
| AVERAGE AGE (FEMALE) | 40        | 42        | 44     |
| HOUSEHOLDS & INCOME  | 0.3 MILES | 0.5 MILES | 1 MILE |
| TOTAL HOUSEHOLDS     | 3         | 110       | 1,090  |
| # OF PERSONS PER HH  | 3         | 2.3       | 2.2    |

\$161,307

\$305,915

AVERAGE HOUSE VALUE

AVERAGE HH INCOME

Demographics data derived from AlphaMap

SCOTT WARREN, CCIM

O: 607.621.0439 scott.warren@svn.com \$135,585

\$264,449

\$115,856

\$225,813