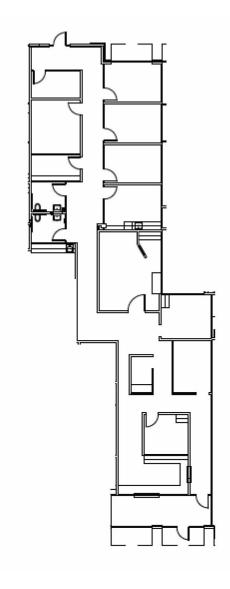

| Availabilities | SF       |
|----------------|----------|
| 100            | 8,828 SF |
| 115            | 3,413 SF |
| 120            | 2,942 SF |
| 170            | 2,140 SF |
| 190            | 3,110 SF |

**Banks Newton** 

**Peter Shaw** 

Elizabeth Madden

214.461.2388 bnewton@lpc.com

214.461.2302 PShaw@lpc.com 214.461.1065 emadden@lpc.com Lincoln

731 E Southlake Blvd | Southlake, TX 76092

| Suite | Size     |
|-------|----------|
| 100   | 8,828 SF |