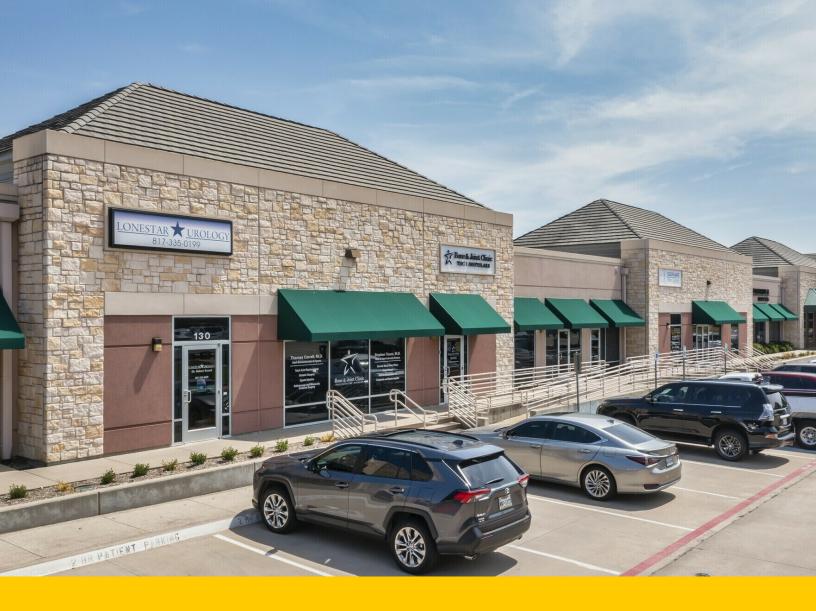

#### SOUTHLAKE MEDICAL PLAZA

731 E Southlake Blvd | Southlake, TX 76092

#### **Property Overview**

Southlake Medical Plaza is a class "A", medical office building with institutional ownership consisting of over 38,000 square feet. Located in one of the strongest submarkets in the Dallas/ Fort Worth metroplex. Southlake Medical Plaza has multiple 2nd generation medical office suites. Ownership is offering generous tenant improvement packages for customizable space plans.

#### **Property Highlights**

- Large block of contiguous space
- · Monument signage on Southlake Blvd
- Great Demographics
- Class "A" Medical office space
- Generous Tenant Improvement Allowance available
- 2nd Generation Medical Space