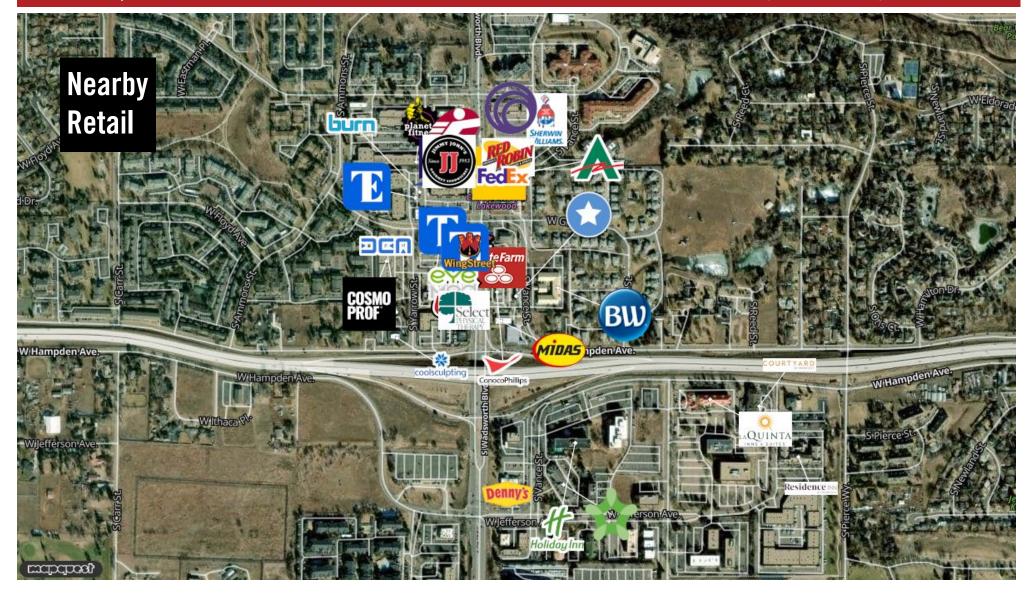

## **Pro Wash Car Wash**

KW - Preferred Realty | Westminster

11859 Pecos Street; Suite 200 Westminster, CO 80234 | 303-452-3300