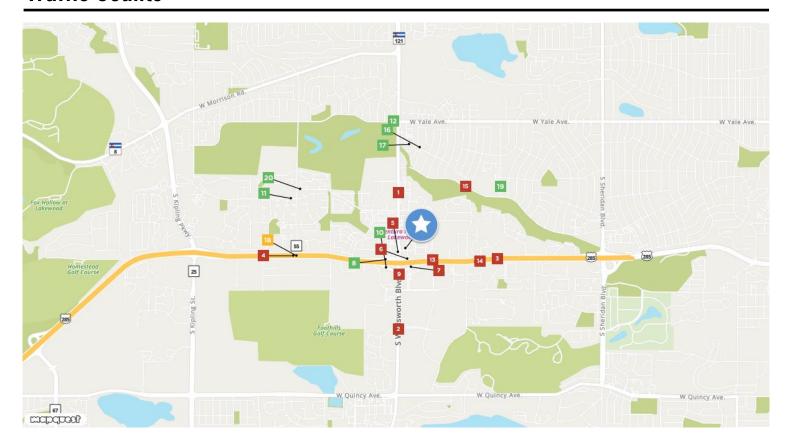

## **Traffic Counts**

| South Wadsworth  | 1      |  |
|------------------|--------|--|
| W Duquesne Ave   |        |  |
| Year: 2022       | 42,000 |  |
| Year: 2020       | 37,000 |  |
|                  |        |  |
| S Vance St       | 6      |  |
| W Hampden Ave    |        |  |
| TT Trainpaon 710 |        |  |
| Year: 2021       | 13,315 |  |

| South Wadsworth | 2      |
|-----------------|--------|
| W Mansfield Ave |        |
| Year: 2022      | 48,000 |
| Year: 2021      | 44,680 |
| Year: 2020      | 43,000 |
| W Hampden Ave   | 7      |
| S Vance St      |        |
| Year: 2021      | 13,315 |

| West Hampden Avenue | 3      |  |
|---------------------|--------|--|
| S Sheridan Blvd     |        |  |
| Year: 2022          | 58,000 |  |
| Year: 2016          | 72,852 |  |
| Year: 2015          | 73,049 |  |
| W Hampden Ave       | 8      |  |
| S Yarrow St         |        |  |
| Year: 2021          | 4,884  |  |
|                     |        |  |

West Hampden Avenue

S Wadsworth Blvd

Year: 2019

4,947

9,000

| Year: 2022                                                         | 54,000                     |
|--------------------------------------------------------------------|----------------------------|
| Year: 2021                                                         | 53,410                     |
| Year: 2020                                                         | 49,000                     |
| South Wadsworth                                                    | 9                          |
| W Florida Ave                                                      |                            |
| Year: 2021                                                         | 47,773                     |
| Year: 2006                                                         | 48,100                     |
| Year: 2004                                                         | 48,600                     |
|                                                                    |                            |
| 285D                                                               | 14                         |
| <b>285D</b><br>S Pierce St                                         | 14                         |
|                                                                    | 68,000                     |
| S Pierce St                                                        |                            |
| S Pierce St<br>Year: 2019                                          | 68,000                     |
| S Pierce St<br>Year: 2019<br>Year: 2013                            | 68,000<br>66,127           |
| S Pierce St<br>Year: 2019<br>Year: 2013<br>Year: 2012              | 68,000<br>66,127<br>64,843 |
| S Pierce St<br>Year: 2019<br>Year: 2013<br>Year: 2012<br>SLAMAR ST | 68,000<br>66,127<br>64,843 |

West Hampden Avenue

S Independence St

13

77,027

| South Wadsworth     | 5      |
|---------------------|--------|
| W Girton Ave        |        |
| Year: 2021          | 41,107 |
| Year: 2018          | 49,273 |
| W Hampden Ave       | 10     |
| S Yarrow St         | 10     |
|                     |        |
| Year: 2021          | 4,884  |
|                     |        |
| WDARTMOUTAV         | 15     |
| S Newland St        |        |
| Year: 2019          | 12,000 |
| Year: 1994          | 4,082  |
| West Cornell Avenue | 20     |

| West Dartmouth Avenue | 11    |
|-----------------------|-------|
| S Estes St            |       |
| Year: 2021            | 3,136 |
| Year: 2013            | 4,149 |
| Year: 2012            | 4,500 |
| SWEBSTER ST           | 16    |
| W Amherst Ave         |       |
| Year: 2019            | 2,800 |

| West Amherst Avenue |   | 17   |
|---------------------|---|------|
| S Wadsworth Blvd    |   |      |
| Year: 2019          | 3 | ,094 |
| Year: 2019          | 3 | ,000 |
| Year: 2005          | 4 | ,381 |

| 9E         | 18    |
|------------|-------|
| US Hwy 285 |       |
| Year: 2019 | 7,300 |
|            |       |

S Estes St Year: 2019

Year: 2013

Year: 1997

2,009

2,009

1,629

**West Yale Avenue** 