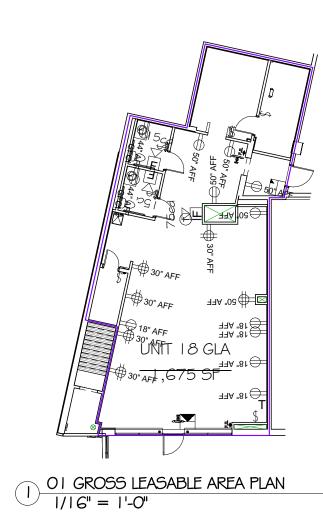

## EXISTING 1ST FLOOR PLAN

Job No: BTH-836

Date: NOT FOR CONSTRUCTION

Drawn by: BTH

Sheet No:

Checked by: BTH

| ReadyNAS|Projects\Obfiles\900-949\BTH-928 SFR - Unit 18 Leasing | File: Plan\02 Drawngs\01 Central\02 Architectural\BTH-928 SFR - Unit 18 Leasing Plan.rvt | Scale: As indicated

© B. Thomas Heinzer Associates, Inc.

ARIOI

3 OI UNIT 18 CEILING PLAN - EXISTING 1/4" = 1'-0"

2 OI UNIT 18 FLOOR PLAN - EXISTING 1/4" = 1'-0"