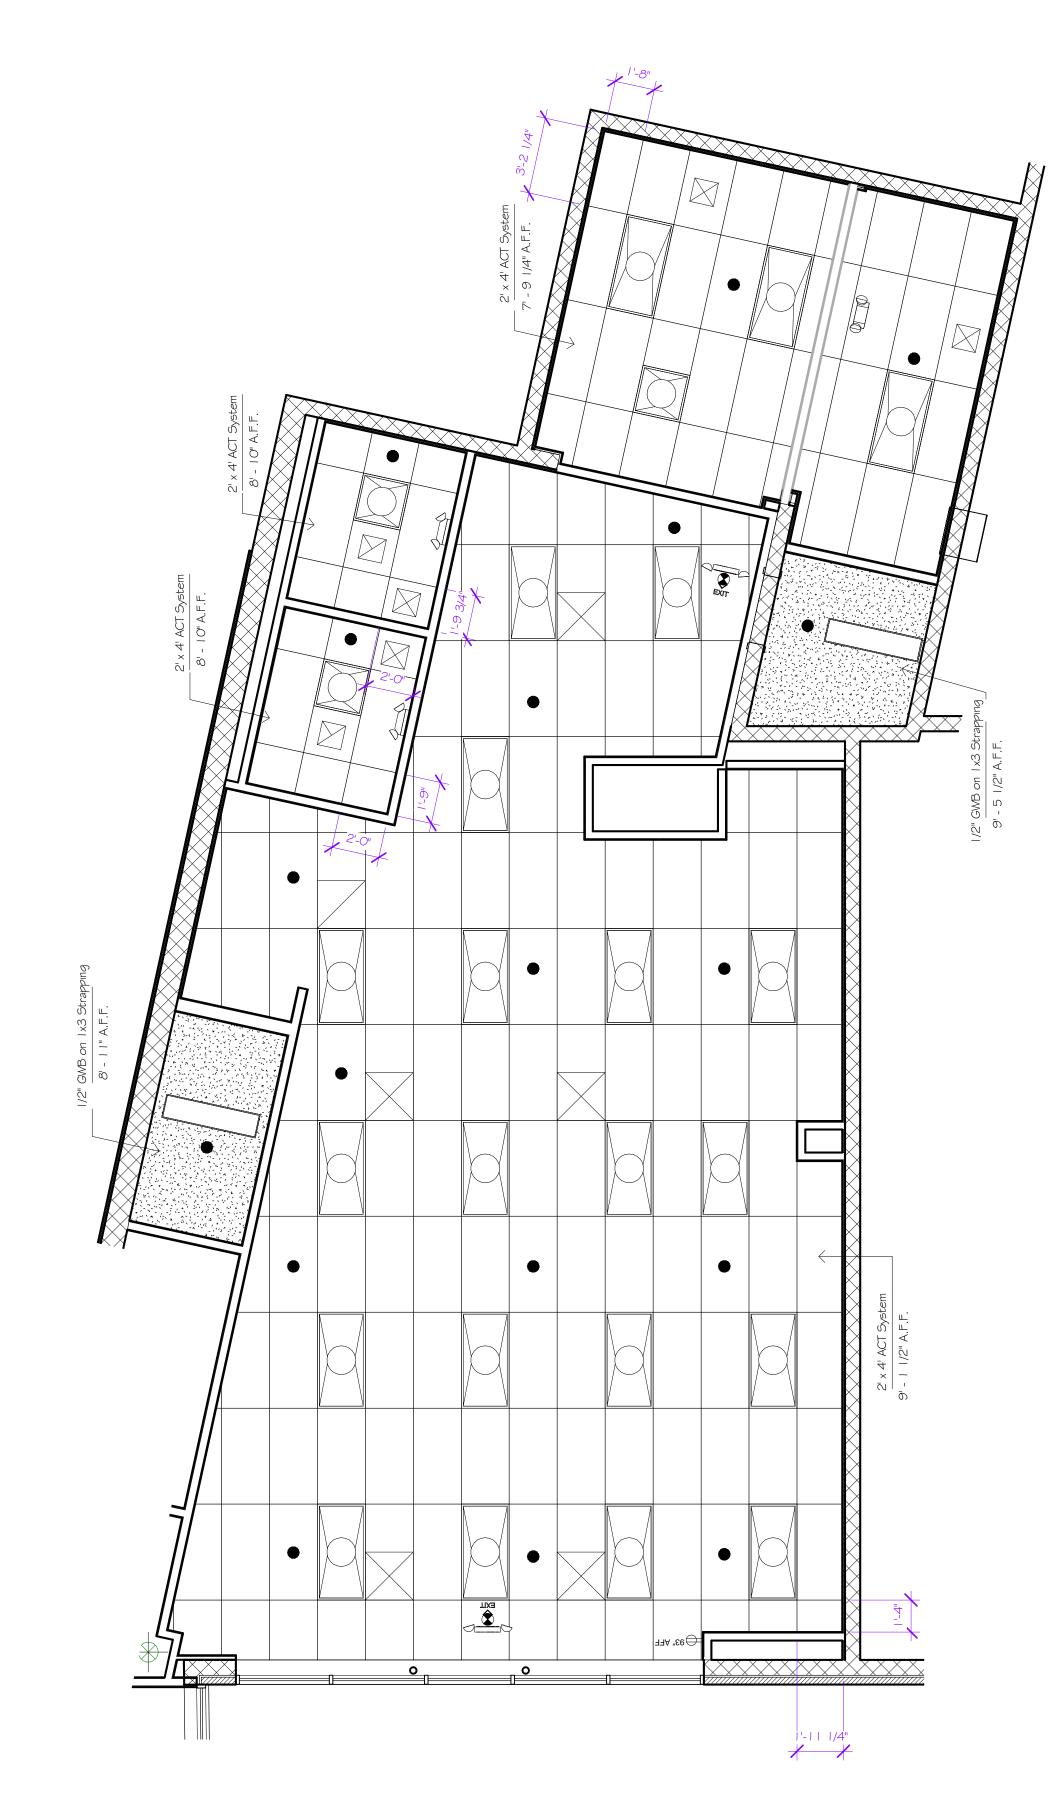

© B. Thomas Heinzer Associates, Inc.

ARIOI

3 OI UNIT 18 CEILING PLAN - EXISTING 1/4" = 1'-0"

2 OI UNIT 18 FLOOR PLAN - EXISTING 1/4" = 1'-0"