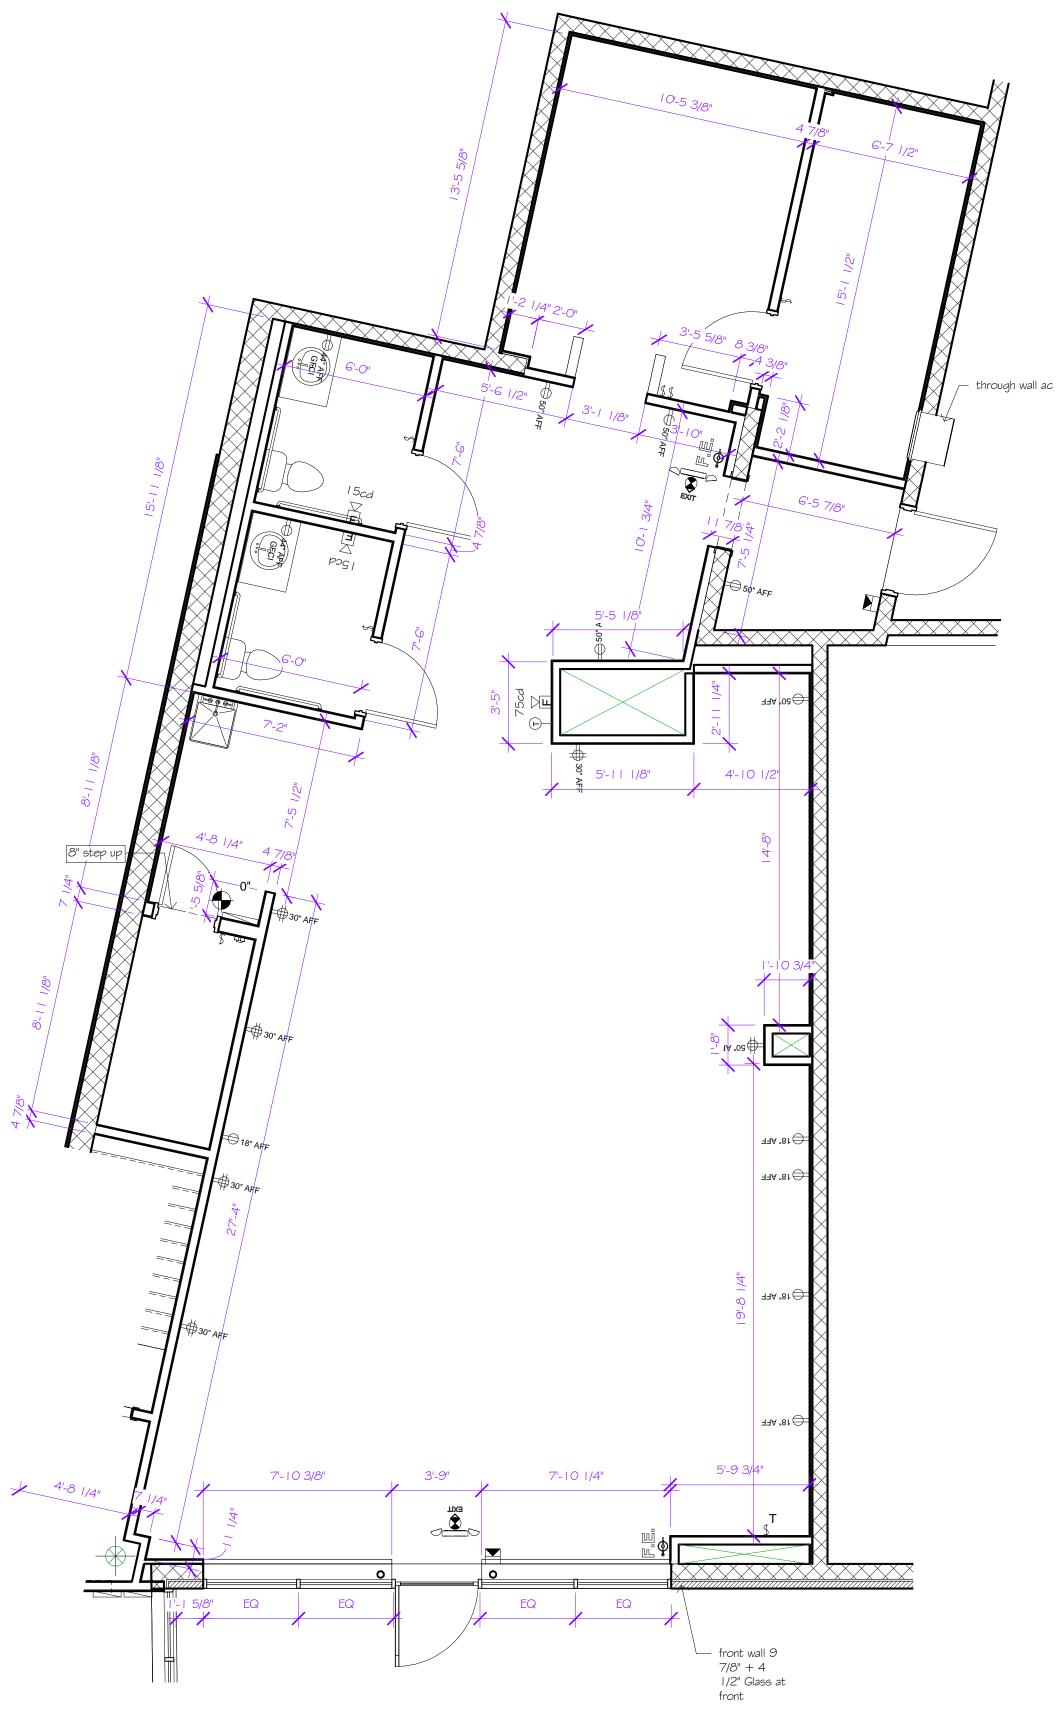

## EXISTING 1ST FLOOR PLAN

Job No: BTH-836

Date: NOT FOR CONSTRUCTION

Drawn by: BTH

Sheet No:

Checked by: BTH

| ReadyNAS|Projects\Obfiles\900-949\BTH-928 SFR - Unit 18 Leasing | File: Plan\02 Drawngs\01 Central\02 Architectural\BTH-928 SFR - Unit 18 Leasing Plan.rvt | Scale: As indicated

© B. Thomas Heinzer Associates, Inc.

ARIOI

3 OI UNIT 18 CEILING PLAN - EXISTING 1/4" = 1'-0"

2 OI UNIT 18 FLOOR PLAN - EXISTING 1/4" = 1'-0"