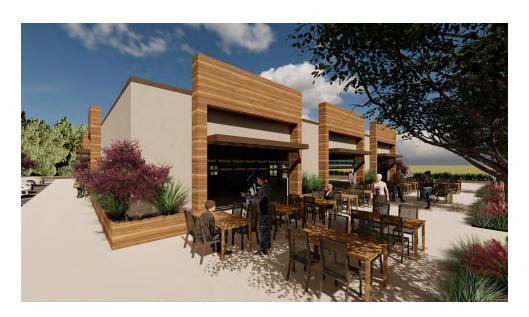

- THREE SUITES AVAILABLE (2) 2,122 SF & (1) 3,220 SF (BUILD TO SUIT) + OUTLOTS
- » FUTURE ROAD EXPANSION ON W BRANNON TO INCREASE GROWTH & DEMAND FOR AREA
- » LOCATED JUST OUTSIDE LEXINGTON
- » 6 MILES FROM THE UNIVERSITY OF KENTUCKY (29,800 ENROLLED)
- » NEAR MAJOR REGIONAL TRAFFIC CORRIDOR (US-27) WITH A COMBINED 54,007 VPD
- SURROUNDED BY 221 RESIDENTIAL LOT NEIGHBORHOOD AND 215 LUXURY APARTMENTS