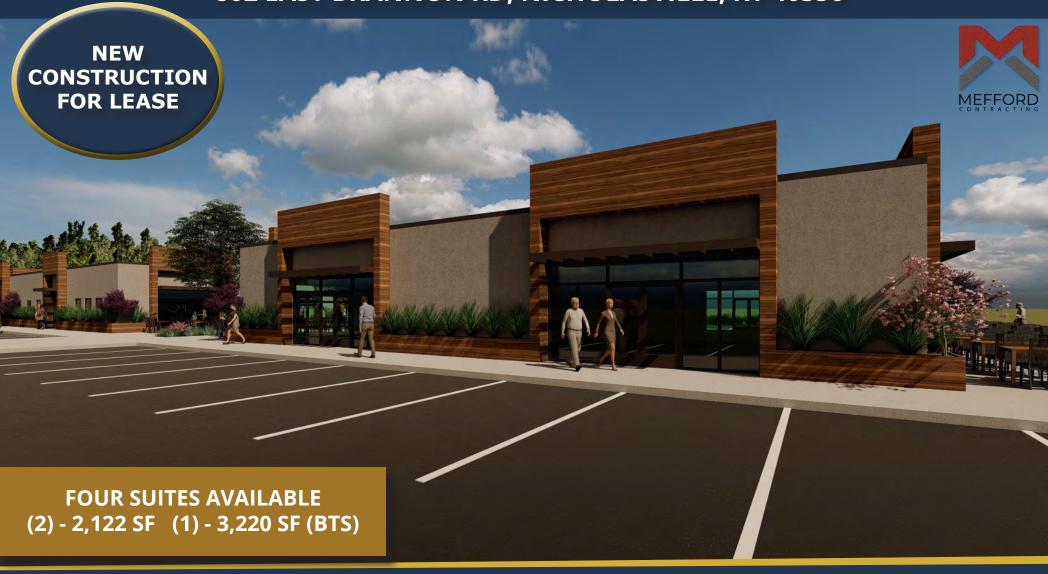

## CURŌ BRKG

**802 EAST BRANNON RD, NICHOLASVILLE, KY 40356** 

CURŌ BRKG

ROB BLUNDRED | ROB@CUROBRKG.COM | 513.236.0245 | CUROBRKG.COM JOSH NIEDERHELMAN | JOSH@CUROBRKG.COM | 513.200.9462

© 2024 CURO BRKG. All rights reserved. No warranty or representation, express or implied, is made to the accuracy or completeness of the information contained herein, and same is submitted subject to errors, omissions, change of price, rental or other conditions, withdrawal without notice, and to any special listing conditions imposed by the property owner(s). As applicable, we make no representation as to the condition of the property (or properties) in question. This information has been obtained from sources believed reliable, but has not been verified for accuracy or completeness. You should conduct a careful, independent investigation of the property and verify all information. Any reliance on this information is solely at your own risk. CURO BRKG and the CURO BRKG logo are service marks of CURO BRKG. All other marks displayed on this document are the property of their respective owners. Photos herein are the property of their respective owners.

- THREE SUITES AVAILABLE (2) 2,122 SF & (1) 3,220 SF (BUILD TO SUIT) + OUTLOTS
- » FUTURE ROAD EXPANSION ON W BRANNON TO INCREASE GROWTH & DEMAND FOR AREA
- » LOCATED JUST OUTSIDE LEXINGTON
- » 6 MILES FROM THE UNIVERSITY OF KENTUCKY (29,800 ENROLLED)
- » NEAR MAJOR REGIONAL TRAFFIC CORRIDOR (US-27) WITH A COMBINED 54,007 VPD
- SURROUNDED BY 221 RESIDENTIAL LOT NEIGHBORHOOD AND 215 LUXURY APARTMENTS