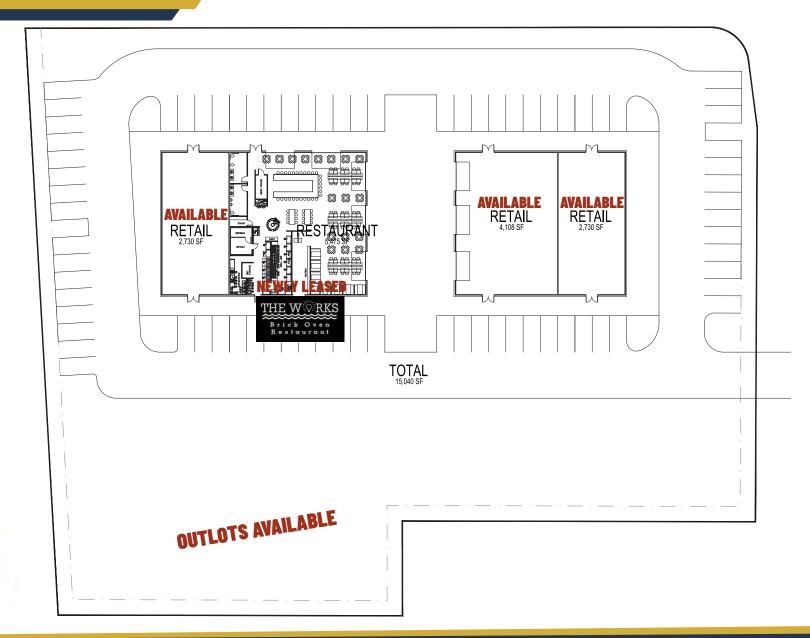

## SITE PLAN

CURŌ BRKG

ROB BLUNDRED | ROB@CUROBRKG.COM | 513.236.0245 | CUROBRKG.COM JOSH NIEDERHELMAN | JOSH@CUROBRKG.COM | 513.200.9462

CURO BRKG

ROB BLUNDRED | ROB@CUROBRKG.COM | 513.236.0245 | CUROBRKG.COM JOSH NIEDERHELMAN | JOSH@CUROBRKG.COM | 513.200.9462

- THREE SUITES AVAILABLE (2) 2,122 SF & (1) 3,220 SF (BUILD TO SUIT) + OUTLOTS
- » FUTURE ROAD EXPANSION ON W BRANNON TO INCREASE GROWTH & DEMAND FOR AREA
- » LOCATED JUST OUTSIDE LEXINGTON
- » 6 MILES FROM THE UNIVERSITY OF KENTUCKY (29,800 ENROLLED)
- » NEAR MAJOR REGIONAL TRAFFIC CORRIDOR (US-27) WITH A COMBINED 54,007 VPD
- SURROUNDED BY 221 RESIDENTIAL LOT NEIGHBORHOOD AND 215 LUXURY APARTMENTS