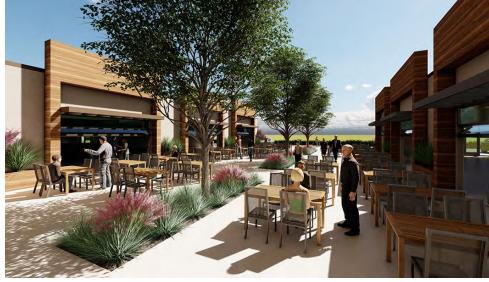

- THREE SUITES AVAILABLE (2) 2,122 SF & (1) 3,220 SF (BUILD TO SUIT) + OUTLOTS
- » FUTURE ROAD EXPANSION ON W BRANNON TO INCREASE GROWTH & DEMAND FOR AREA
- » LOCATED JUST OUTSIDE LEXINGTON
- » 6 MILES FROM THE UNIVERSITY OF KENTUCKY (29,800 ENROLLED)
- » NEAR MAJOR REGIONAL TRAFFIC CORRIDOR (US-27) WITH A COMBINED 54,007 VPD
- SURROUNDED BY 221 RESIDENTIAL LOT NEIGHBORHOOD AND 215 LUXURY APARTMENTS