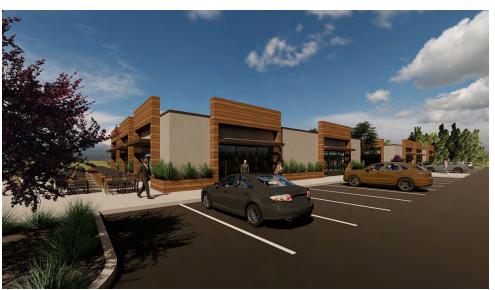

- THREE SUITES AVAILABLE (2) 2,122 SF & (1) 3,220 SF (BUILD TO SUIT) + OUTLOTS
- » FUTURE ROAD EXPANSION ON W BRANNON TO INCREASE GROWTH & DEMAND FOR AREA
- » LOCATED JUST OUTSIDE LEXINGTON
- » 6 MILES FROM THE UNIVERSITY OF KENTUCKY (29,800 ENROLLED)
- » NEAR MAJOR REGIONAL TRAFFIC CORRIDOR (US-27) WITH A COMBINED 54,007 VPD
- SURROUNDED BY 221 RESIDENTIAL LOT NEIGHBORHOOD AND 215 LUXURY APARTMENTS