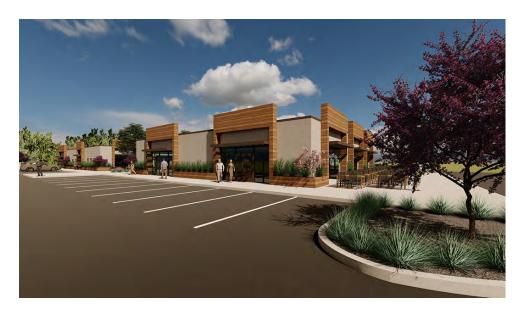

- THREE SUITES AVAILABLE (2) 2,122 SF & (1) 3,220 SF (BUILD TO SUIT) + OUTLOTS
- » FUTURE ROAD EXPANSION ON W BRANNON TO INCREASE GROWTH & DEMAND FOR AREA
- » LOCATED JUST OUTSIDE LEXINGTON
- » 6 MILES FROM THE UNIVERSITY OF KENTUCKY (29,800 ENROLLED)
- » NEAR MAJOR REGIONAL TRAFFIC CORRIDOR (US-27) WITH A COMBINED 54,007 VPD
- SURROUNDED BY 221 RESIDENTIAL LOT NEIGHBORHOOD AND 215 LUXURY APARTMENTS