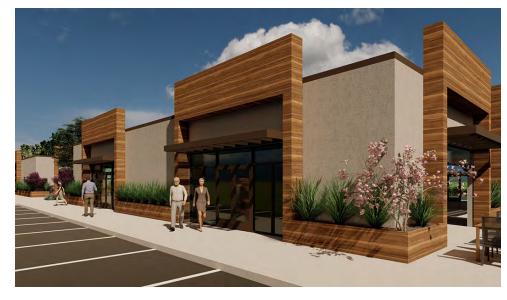

- THREE SUITES AVAILABLE (2) 2,122 SF & (1) 3,220 SF (BUILD TO SUIT) + OUTLOTS
- » FUTURE ROAD EXPANSION ON W BRANNON TO INCREASE GROWTH & DEMAND FOR AREA
- » LOCATED JUST OUTSIDE LEXINGTON
- » 6 MILES FROM THE UNIVERSITY OF KENTUCKY (29,800 ENROLLED)
- » NEAR MAJOR REGIONAL TRAFFIC CORRIDOR (US-27) WITH A COMBINED 54,007 VPD
- SURROUNDED BY 221 RESIDENTIAL LOT NEIGHBORHOOD AND 215 LUXURY APARTMENTS