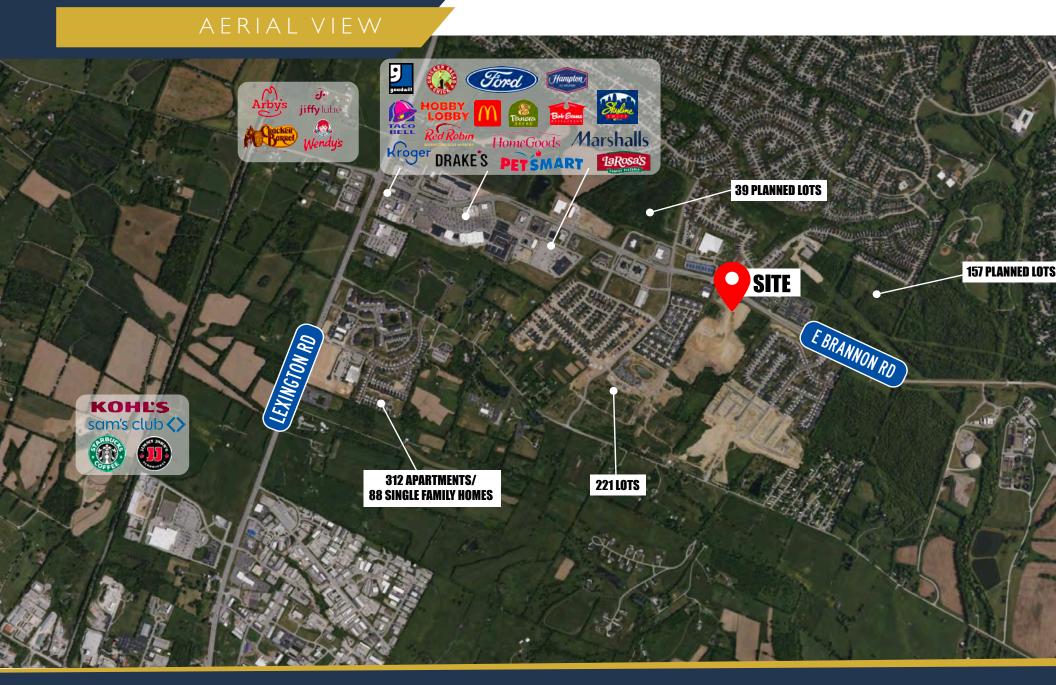

- THREE SUITES AVAILABLE (2) 2,122 SF & (1) 3,220 SF (BUILD TO SUIT) + OUTLOTS
- » FUTURE ROAD EXPANSION ON W BRANNON TO INCREASE GROWTH & DEMAND FOR AREA
- » LOCATED JUST OUTSIDE LEXINGTON
- » 6 MILES FROM THE UNIVERSITY OF KENTUCKY (29,800 ENROLLED)
- » NEAR MAJOR REGIONAL TRAFFIC CORRIDOR (US-27) WITH A COMBINED 54,007 VPD
- SURROUNDED BY 221 RESIDENTIAL LOT NEIGHBORHOOD AND 215 LUXURY APARTMENTS